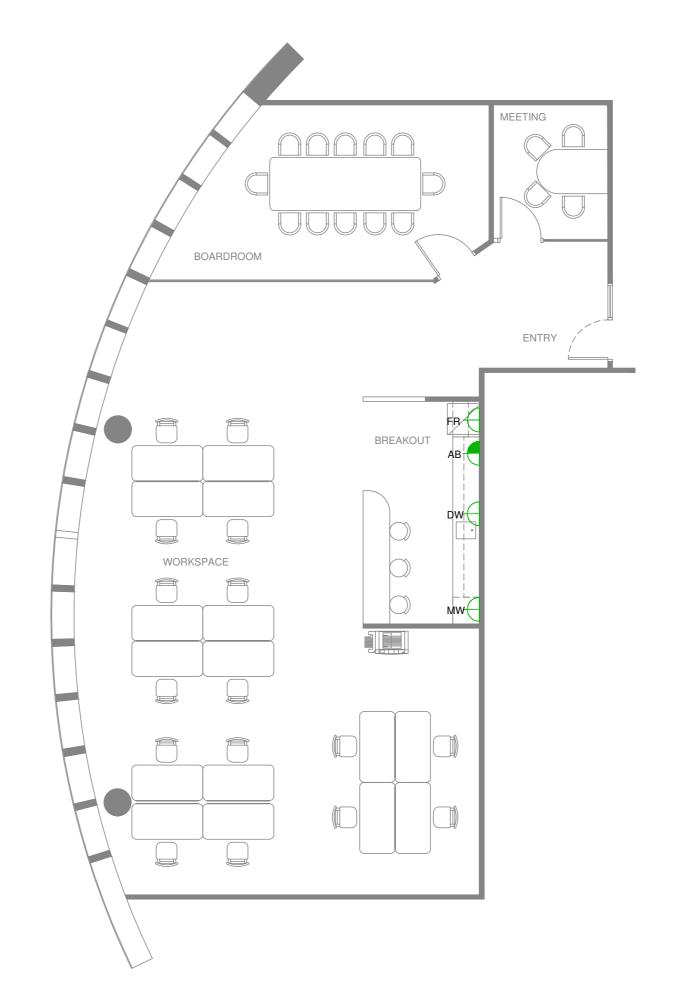

Suite 102

## Suite 102 Concept plan

## Area

170 sqm

Floor plan is indicative only.

9 Help Street, Chatswood NSW