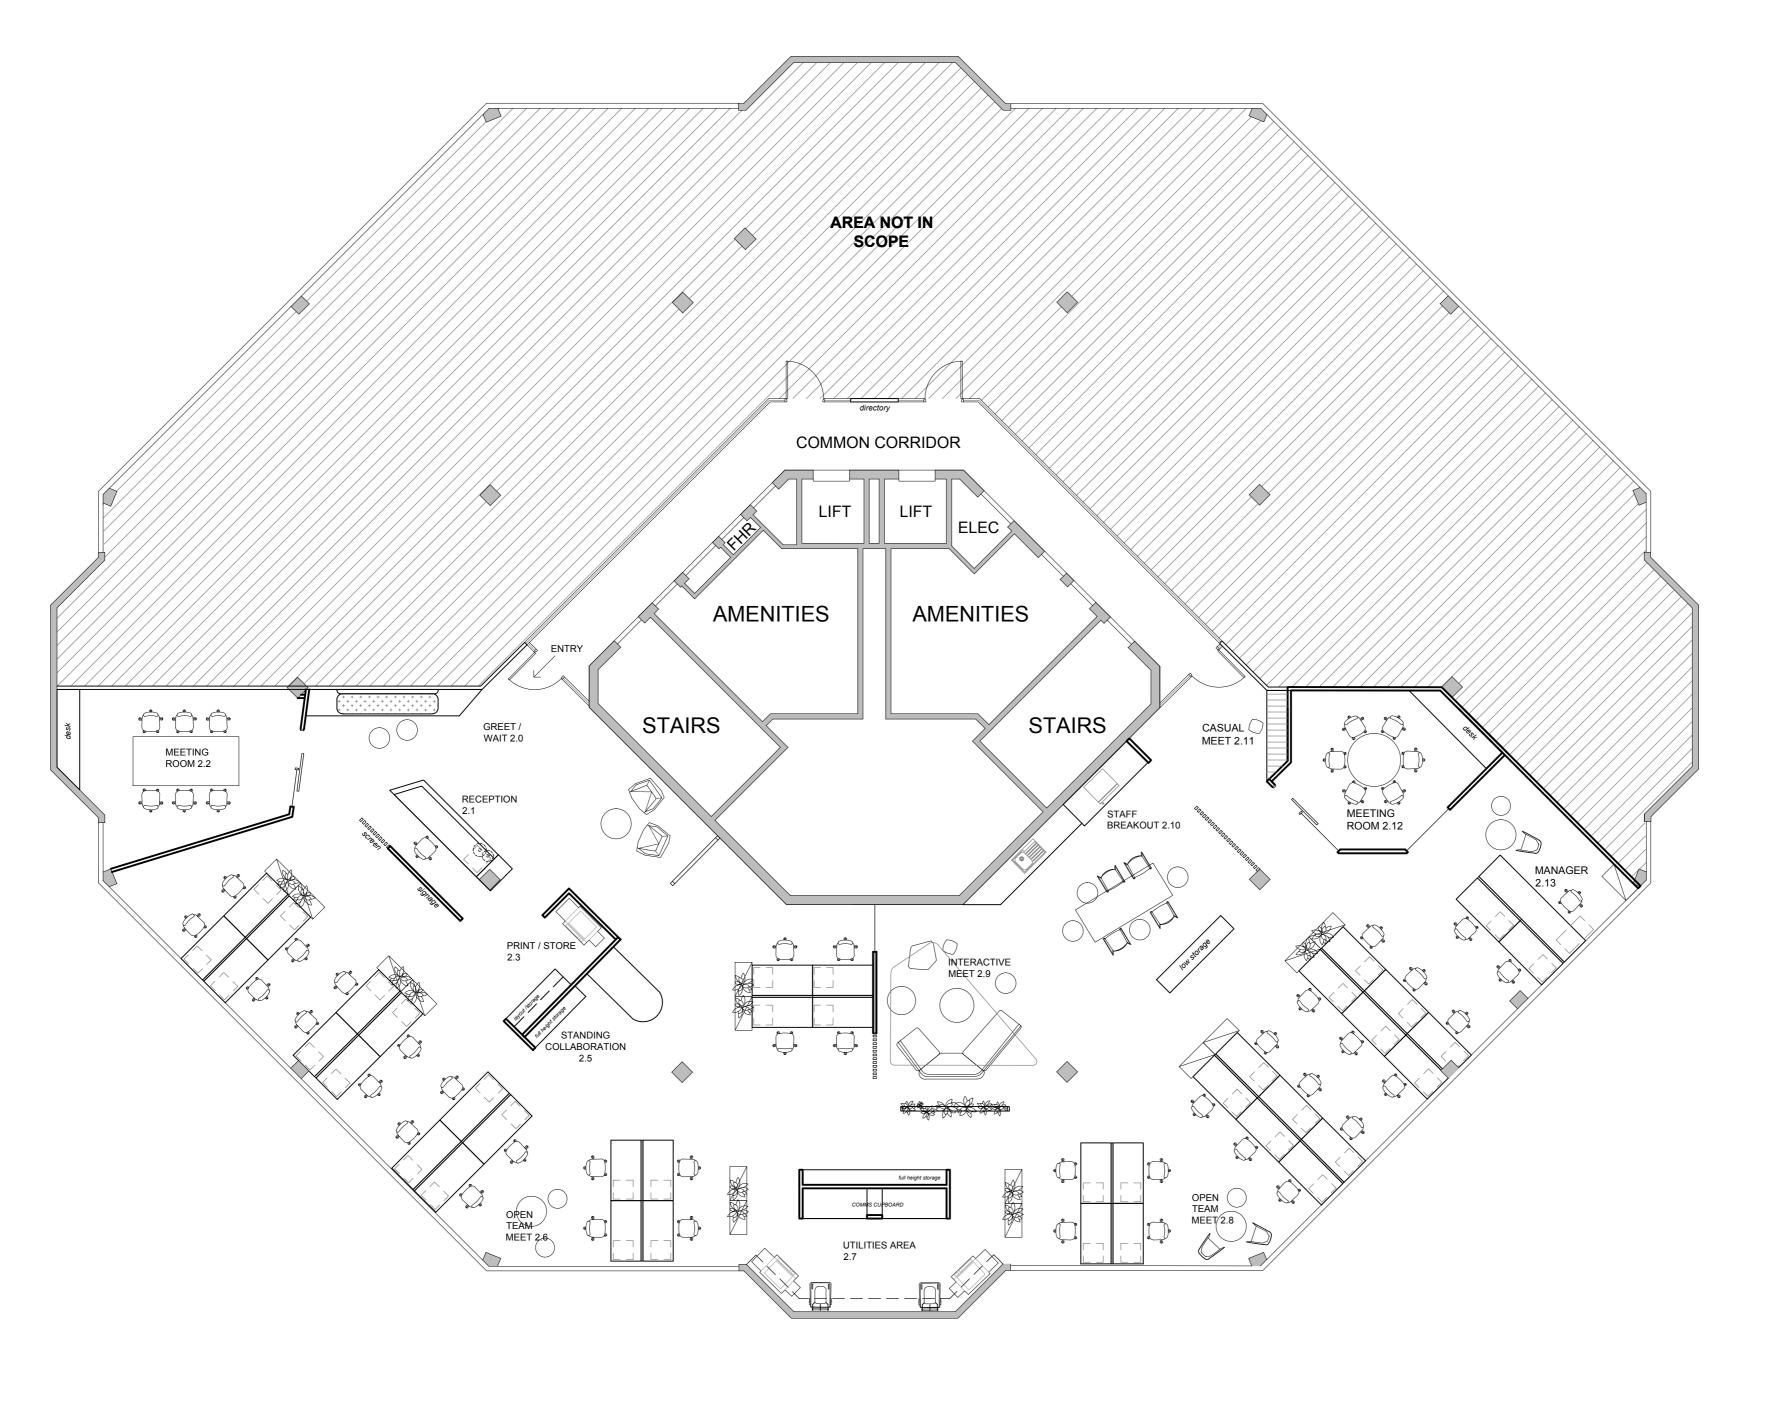

Drawing: GENERAL ARRANGEMENT PLAN

| Project Leader<br>R.ALESSANDRINI     | Drawn By:       |                   |  |
|--------------------------------------|-----------------|-------------------|--|
| Project Number<br>PT17098            | Scale<br>1:100  | Size<br>A2        |  |
| Sheet Number<br>A100                 |                 | Revision 0        |  |
| Status:                              |                 |                   |  |
| FO                                   | FOR TENDER      |                   |  |
| stion/02 Currenti 100 Diago A100 dua | Data apparated: | 9/24/2017 2:20 DM |  |