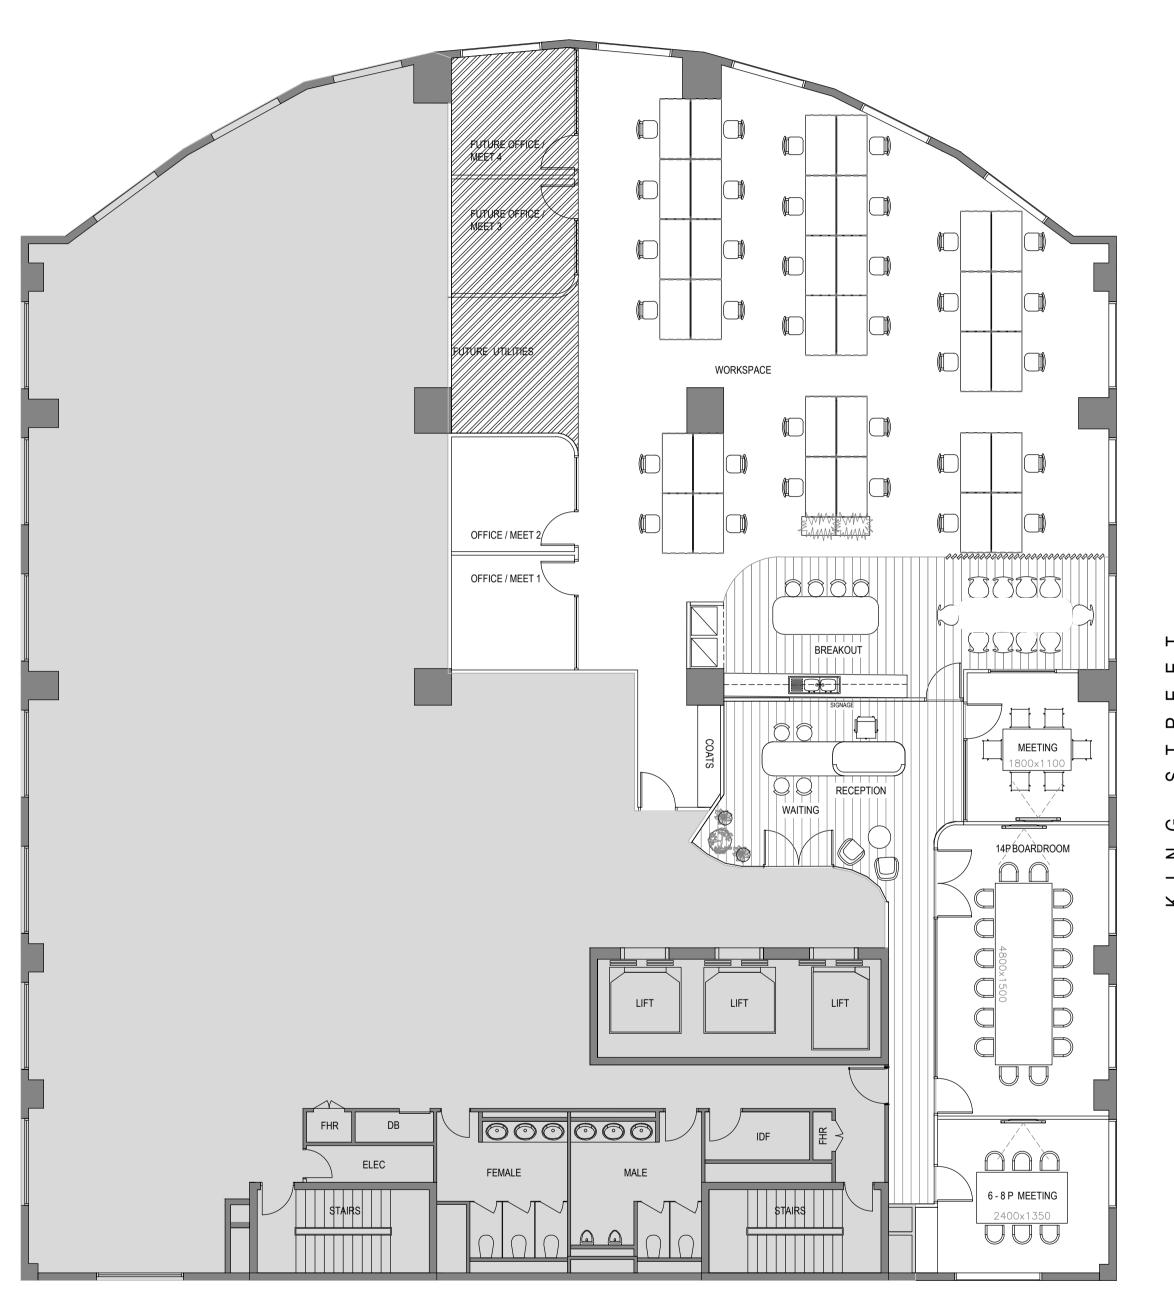

BOURKE STREET

| AREA - OPTION 2                | COUNT   |
|--------------------------------|---------|
|                                |         |
| OFFICES                        | 04      |
| WORKSTATIONS                   | 34      |
| RECEPTION                      | 1 (1P)  |
| WAITING AREA                   | 01      |
| BOARDROOM (16P)                | 01      |
| MEETING ROOMS (6P)             | 02      |
| COLLABORATION                  | 02      |
| KITCHEN/BREAKOUT               | 01      |
| UTILITY                        | 01      |
|                                |         |
| NET LETTABLE AREA (APROX. TBC) | 383.8m² |
| No. STAFF                      | 38      |
| NLA/STAFF                      | 10.1m²  |

## DRAWING NAME GENERAL ARRANGEMENT PLAN

| DRAWING NO   |            | REV    |       |
|--------------|------------|--------|-------|
| A-0.3        |            | В      |       |
| SCALE @ A1   | DATE       | DESIGN | DRAWN |
| 1:100        | 28.03.2024 | SS     | SS/JC |
| SHEET STATUS | •          |        |       |