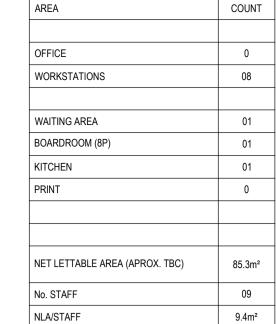

|              | COUNT  |    |
|--------------|--------|----|
|              |        |    |
|              | 0      |    |
|              | 08     | С  |
|              |        |    |
|              | 01     | Pl |
|              | 01     |    |
|              | 01     | Pl |
|              | 0      |    |
|              |        |    |
|              |        |    |
| (APROX. TBC) | 85.3m² | DI |