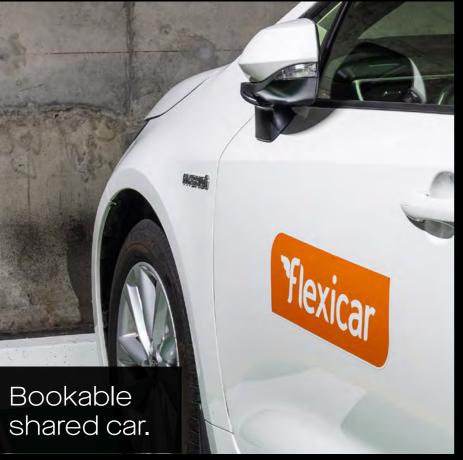

|        | LEASED                    | )                                  |
| Level 2  |                                        |        | LEASED                    | )                                  |
| Level 1  |                                        |        | LEASED                    | )                                  |
|          | Vacant Leased                          |        |                           |                                    |

#### **596.2 sqm** 10.02 - VACANT

#### **484.9 sqm** <u>4.04</u> - VIEW 3D TOUR

Centuria | 11





# End your trip in style.



97 lockers 36 female, 40 male 21 shared



16 showers 8 female, 8 male, 3 accessible bathrooms



Bike storage and bookable bikes





Towel service, ironing boards, hair dryers

# Come and go with ease.







9 levels of parking, EV charging stations



#### Forum 201 is now pet friendly.

\*terms and conditions apply.



#### Walk your furry friends at nearby Newlands Park, or take advantage of the building's pet-walking service (available upon request)\*.

Centuria | 14

#### Collaborate. Connect. Celebrate.









LEVEL 4, SUITE 3





| Builc                  |
|------------------------|
| العنوب Air conditionin |
| Building hours         |
| Security               |
| Ceiling grid           |
| <b>Floor to floor</b>  |
| Communication          |
| 표 또 Fire protection    |
| End of trip            |
| 💑 Bike storage         |
| Internal loads         |
| <u>الم</u> Lifts       |
|                        |
| Power                  |
| ដ៍ កំ Ratings          |
|                        |