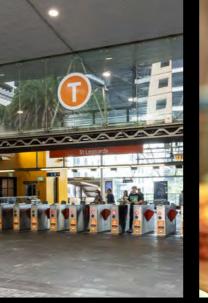

## Part of a new network.

Forum 201 is just a short walk from the new Crows Nest Sydney Metro station.

The upcoming Metro connects Sydney's booming Northwest region via Crows Nest, travelling under Sydney Harbour through to the CBD before continuing beyond to the Southwest districts.

#### Connecting people from all over

Forum 201 sits between all major northern CBDs and is conveniently serviced by rail, bus, metro, road and cycle links. Bring existing staff back to the office and attract the best talent.