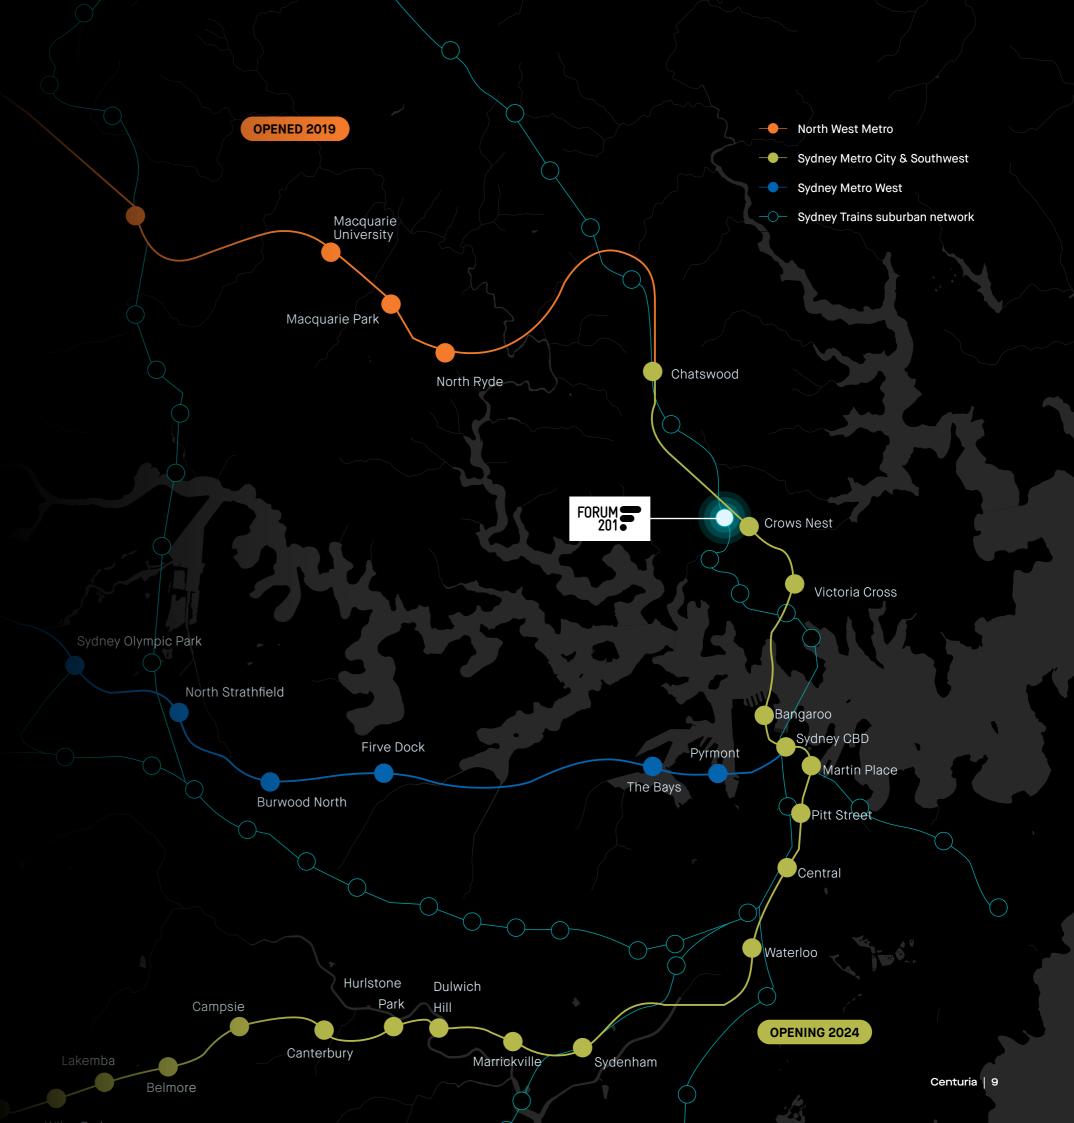

## Part of a new network.

Forum 201 is just a short walk from the new Crows Nest Sydney Metro station.

The upcoming Metro connects Sydney's booming Northwest region via Crows Nest, travelling under Sydney Harbour through to the CBD before continuing beyond to the Southwest districts.

St Leonards is centrally positioned between the key North Shore markets of North Sydney and Chatswood, whilst providing seamless access to the emerging metropolitan areas of Macquarie Park, North Ryde, Rhodes and Homebush.