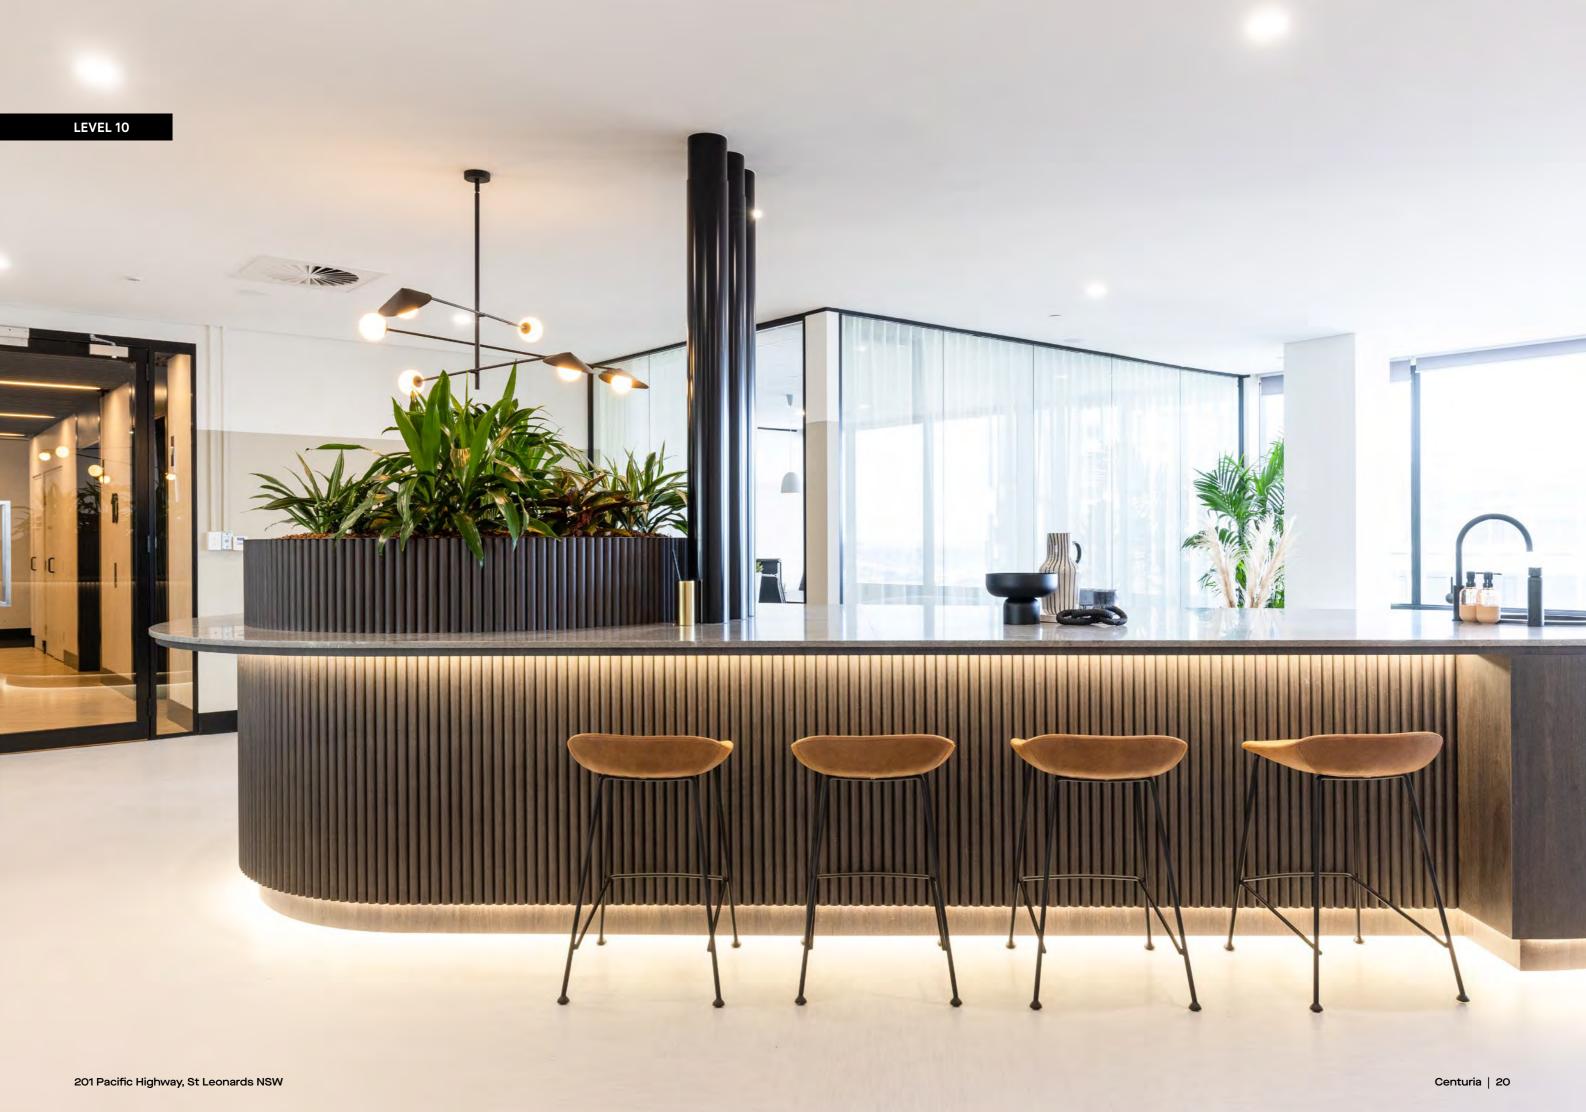

| Vacant Leased                          |        |                           |                                    |

#### **596.2 sqm** 10.02 - VACANT

#### **484.9 sqm** <u>4.04</u> - VIEW 3D TOUR

Centuria | 11





# End your trip in style.



97 lockers 36 female, 40 male 21 shared



16 showers 8 female, 8 male, 3 accessible bathrooms



Bike storage and bookable bikes





Towel service, ironing boards, hair dryers

# Come and go with ease.







9 levels of parking, EV charging stations



#### Forum 201 is now pet friendly.

\*terms and conditions apply.



#### Walk your furry friends at nearby Newlands Park, or take advantage of the building's pet-walking service (available upon request)\*.

Centuria | 14

#### Collaborate. Connect. Celebrate.









LEVEL 4, SUITE 3





| Builc                  |
|------------------------|
| العنوب Air conditionin |
| Building hours         |
| Security               |
| Ceiling grid           |
| <b>Floor to floor</b>  |
| Communication          |
| 표 또 Fire protection    |
| End of trip            |
| 💑 Bike storage         |
| Internal loads         |
| <u>الم</u> Lifts       |
|                        |
| Power                  |
| ដ៍ កំ Ratings          |
|                        |

#### ling specs

| type | TYPE VAV zoned system with condenser water available                                                          |
|------|---------------------------------------------------------------------------------------------------------------|
|      | 7am to 7pm