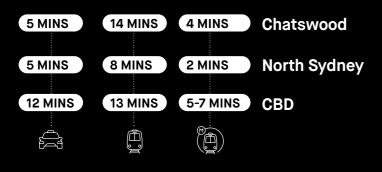

#### Networking with others has never been easier, with a commanding position at the heart of the St Leonards commercial and retail precinct.

Forum 201 is located directly above the train and bus interchange. Chatswood, North Sydney and the Sydney CBD are all minutes away via the major arterial network that reaches out from St Leonards.

St Leonards is centrally positioned between the key North Shore markets of North Sydney and Chatswood, whilst providing seamless access to the emerging metropolitan areas of Macquarie Park, North Ryde, Rhodes and Homebush.

Easily accessible by road, St Leonards is serviced by the Pacific Highway to the North and South and is within easy reach of the M2 Motorway and Gore Hill Freeway.

201 Pacific Highway, St Leonards, NSW