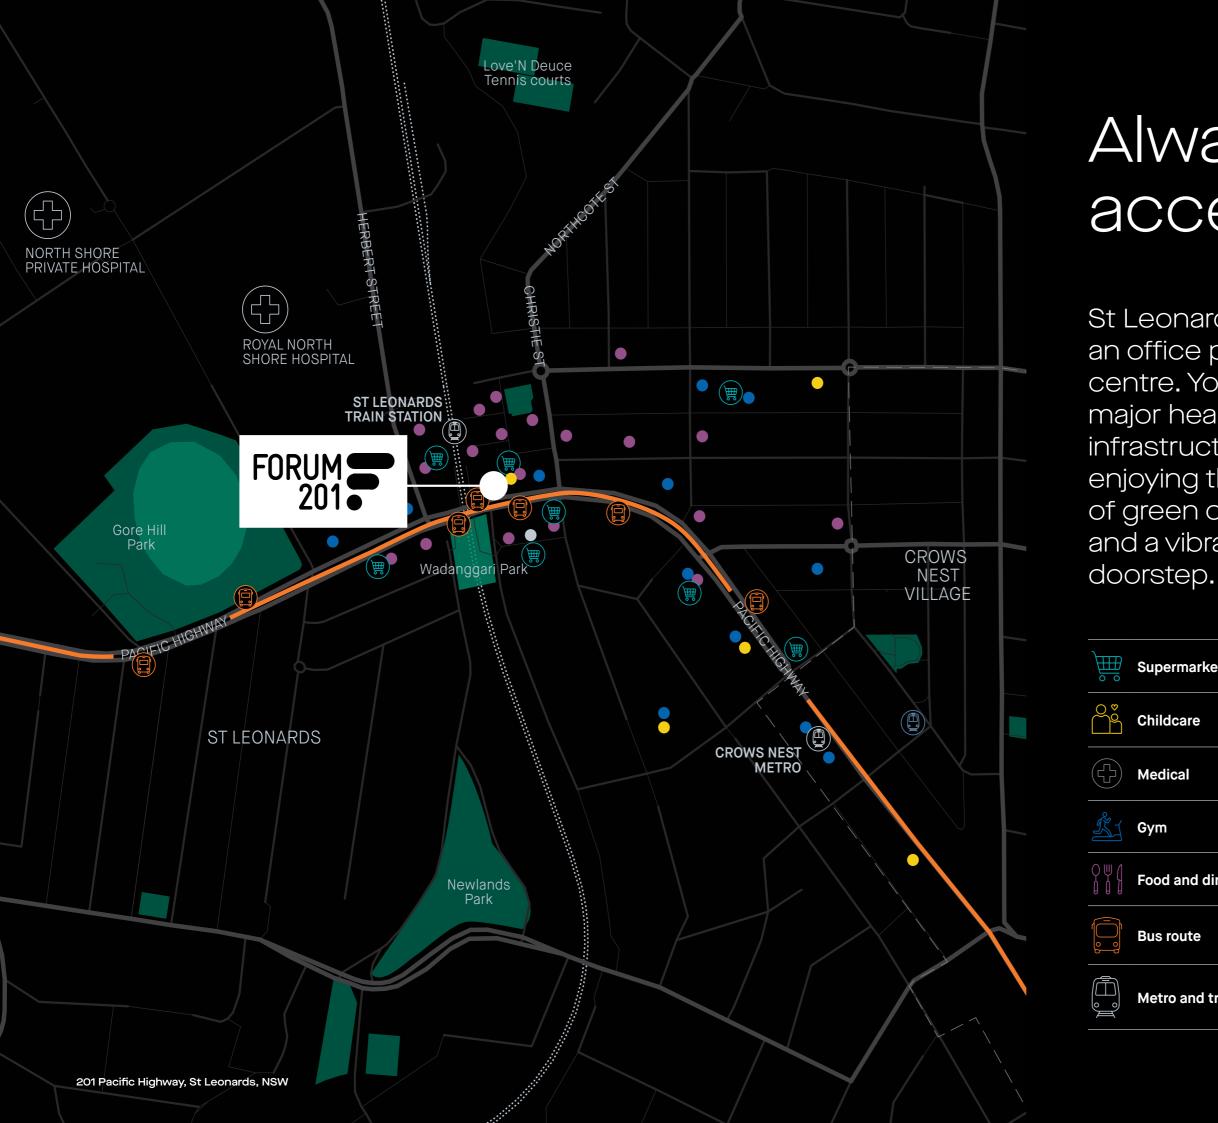

#### Always accessible.

St Leonards is more than just an office precinct – it's a lifestyle centre. You will benefit from major health, shopping and infrastructure amenity while enjoying the lifestyle benefits of green outdoor spaces and a vibrant nightlife at your doorstep.

## Part of a new network.

Forum 201 is just a short walk from the new Crows Nest Sydney Metro station.

The upcoming Metro connects Sydney's booming Northwest region via Crows Nest, travelling under Sydney Harbour through to the CBD before continuing beyond to the Southwest districts.

St Leonards is centrally positioned between the key North Shore markets of North Sydney and Chatswood, whilst providing seamless access to the emerging metropolitan areas of Macquarie Park, North Ryde, Rhodes and Homebush.

Easily accessible by road, St Leonards is serviced by the Pacific Highway to the North and South and is within easy reach of the M2 Motorway and Gore Hill Freeway.

201 Pacific Highway, St Leonards, NSW