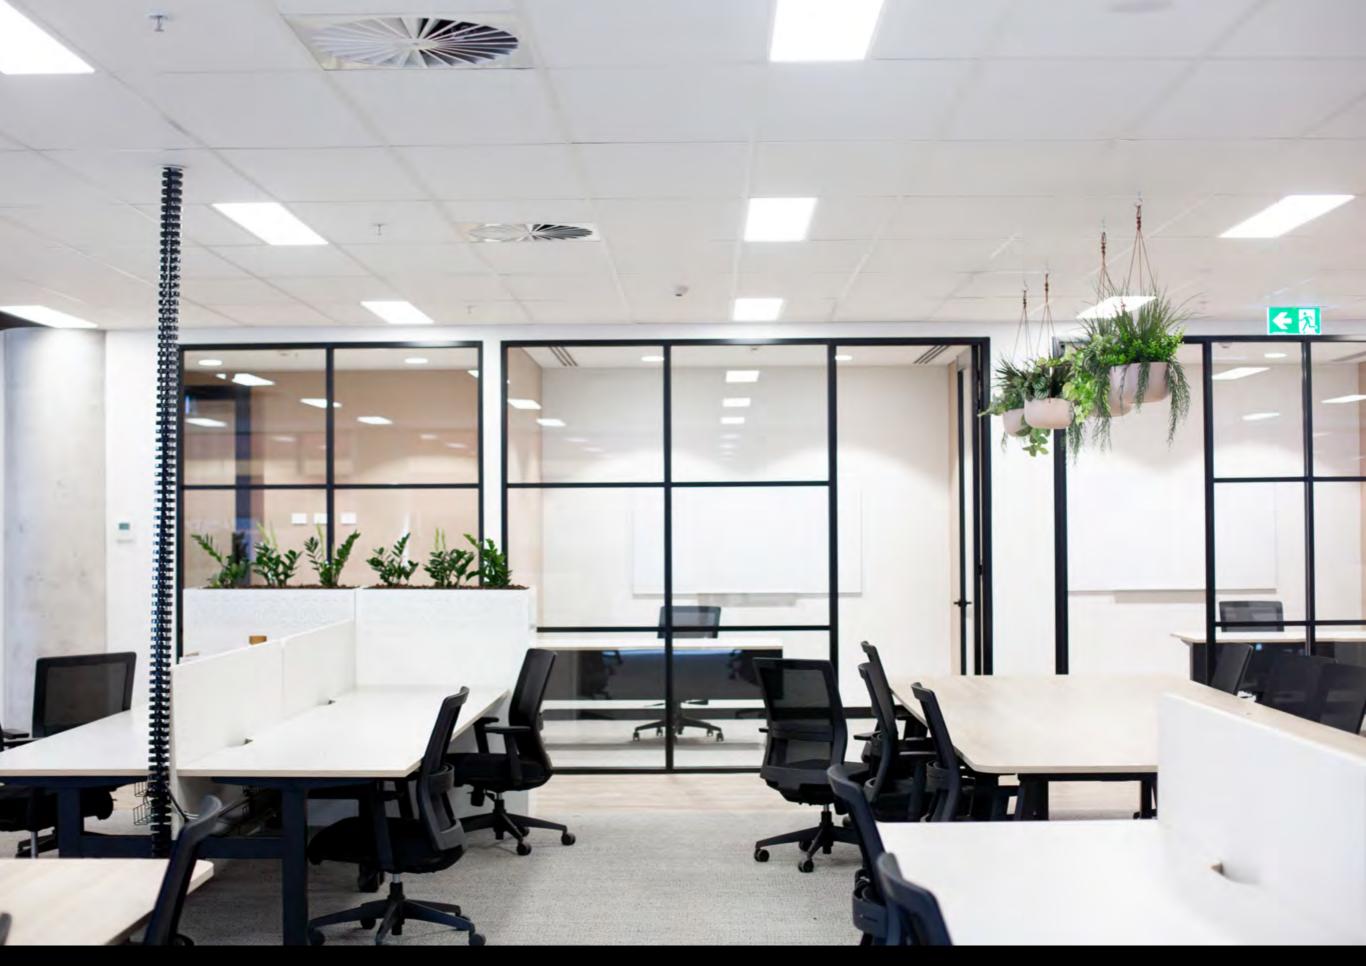

# LEVEL 6

TENANCY 1 - 1928 SQM

Open Space

TENANCY 2 - 875 SQM

### Spec Suite

| - Workstations        | ۷ |
|-----------------------|---|
| - Meeting Rooms       | 6 |
| - Reception / Welcome | 1 |
| - Offices             | 2 |
| - Utilities           | 1 |
| - Kitchen             | 1 |
| - Comms               | 1 |
| - Collaboration       | 6 |