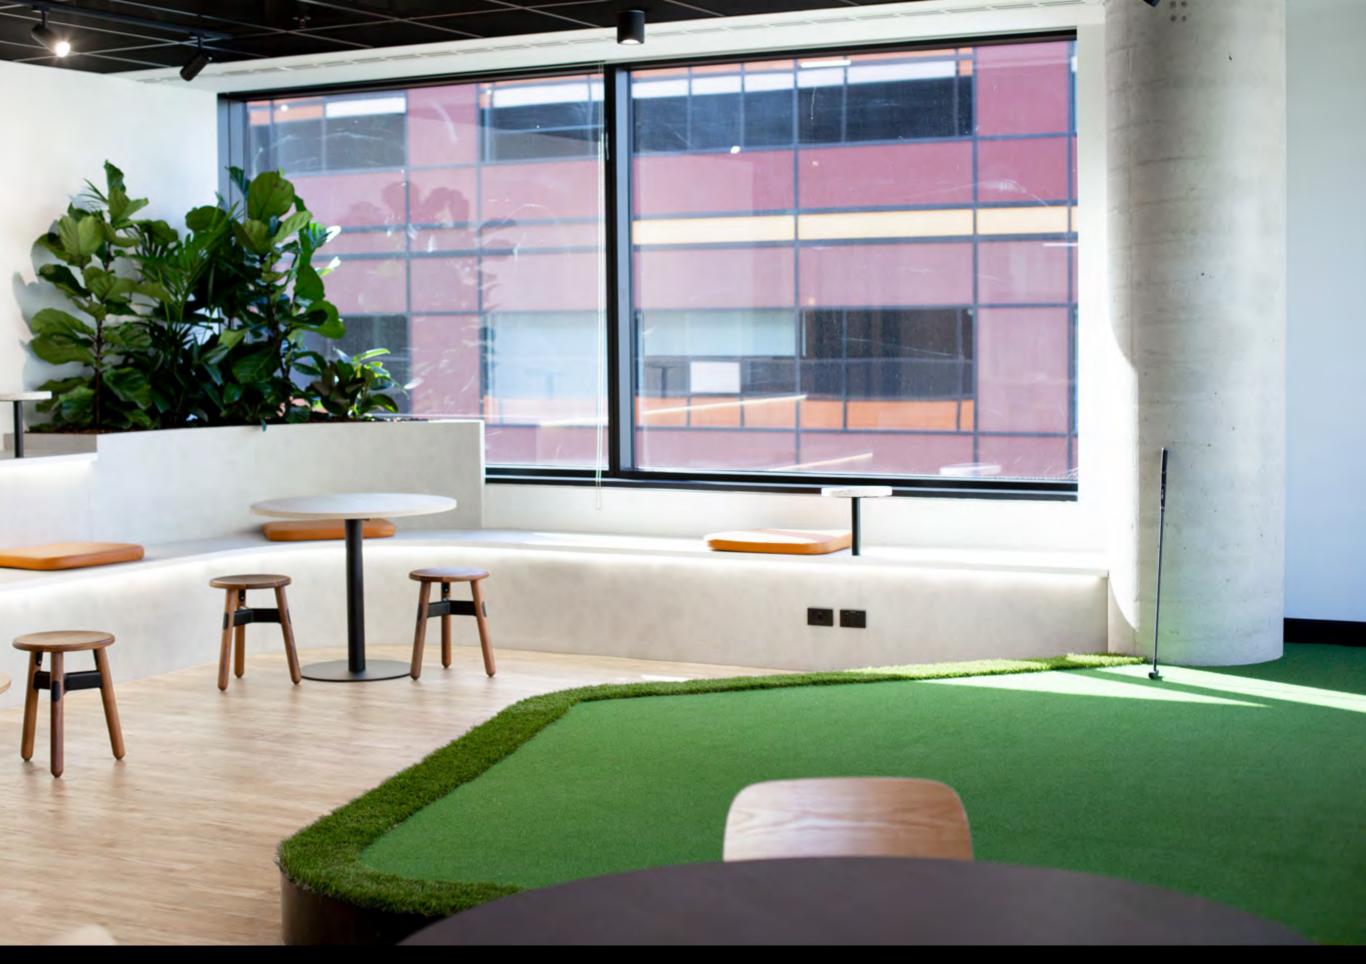

# BOURKE

LEVEL 6

# LEVEL 6

TENANCY 1 - 1928 SQM

Open Space

TENANCY 2 - 875 SQM

### Spec Suite

| - Workstations        | ۷ |
|-----------------------|---|
| - Meeting Rooms       | 6 |
| - Reception / Welcome | 1 |
| - Offices             | 2 |
| - Utilities           | 1 |
| - Kitchen             | 1 |
| - Comms               | 1 |
| - Collaboration       | 6 |