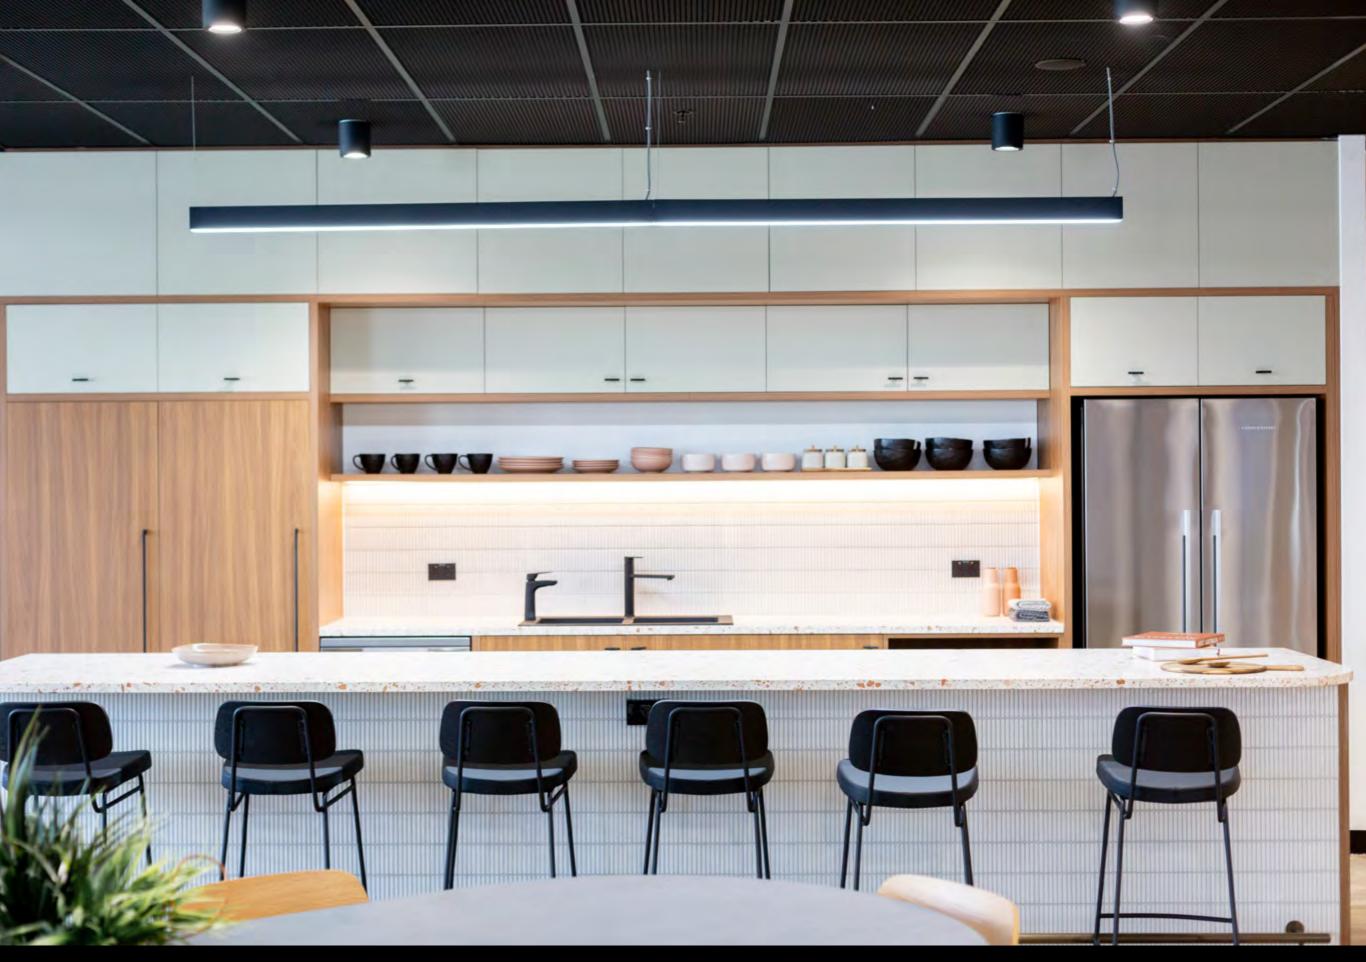

# LEVEL 6

TENANCY 1 - 1928 SQM

Open Space

TENANCY 2 - 875 SQM

### Spec Suite

| - Workstations        | ۷ |
|-----------------------|---|
| - Meeting Rooms       | 6 |
| - Reception / Welcome | 1 |
| - Offices             | 2 |
| - Utilities           | 1 |
| - Kitchen             | 1 |
| - Comms               | 1 |
| - Collaboration       | 6 |