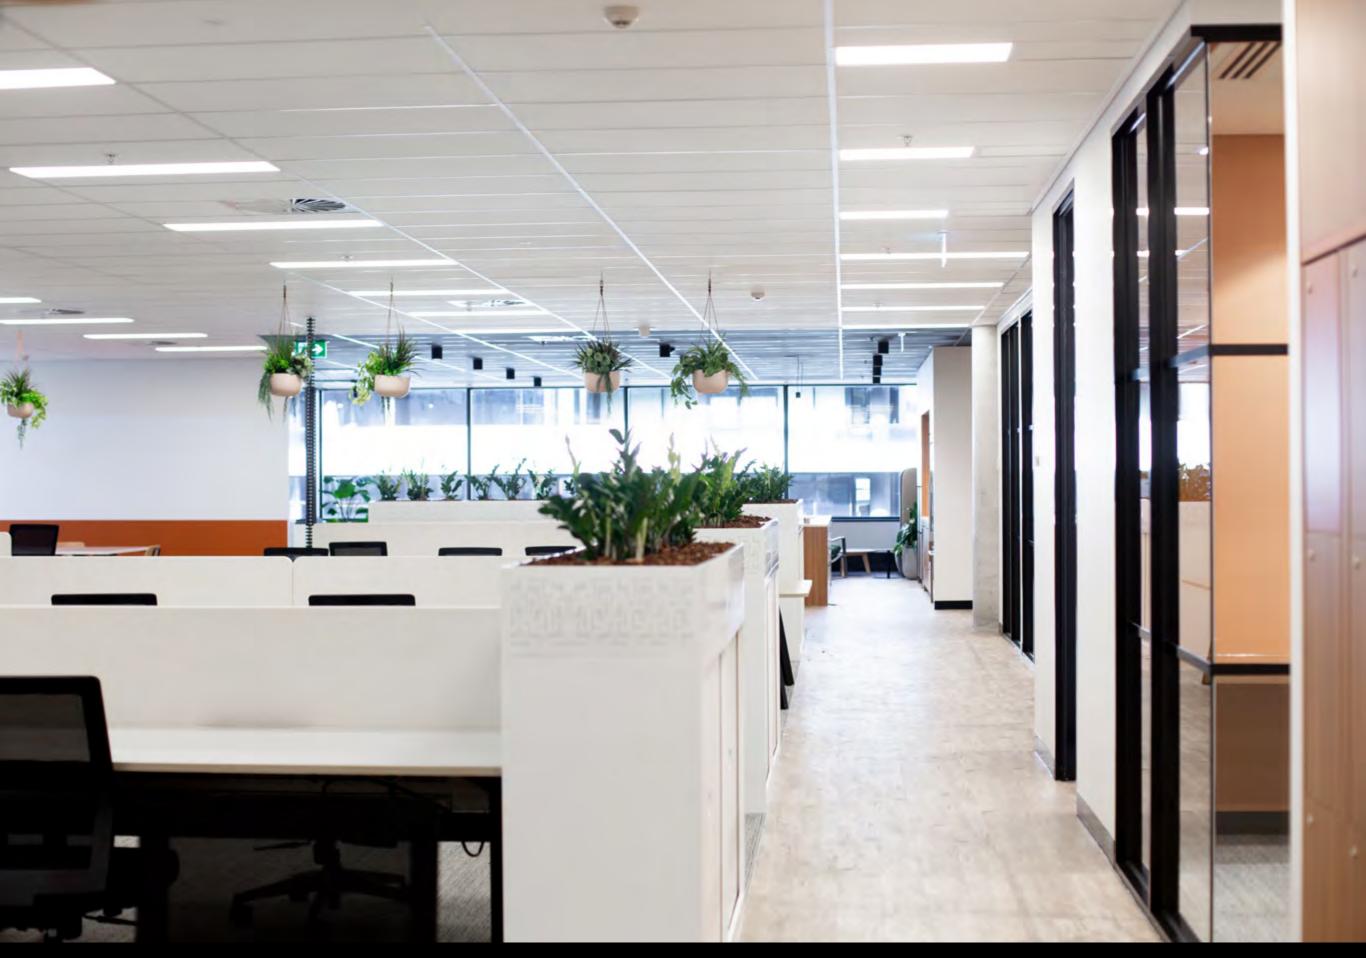

# LEVEL 6

TENANCY 1 - 1928 SQM

Open Space

TENANCY 2 - 875 SQM

### Spec Suite

| - Workstations        | ۷ |
|-----------------------|---|
| - Meeting Rooms       | 6 |
| - Reception / Welcome | 1 |
| - Offices             | 2 |
| - Utilities           | 1 |
| - Kitchen             | 1 |
| - Comms               | 1 |
| - Collaboration       | 6 |