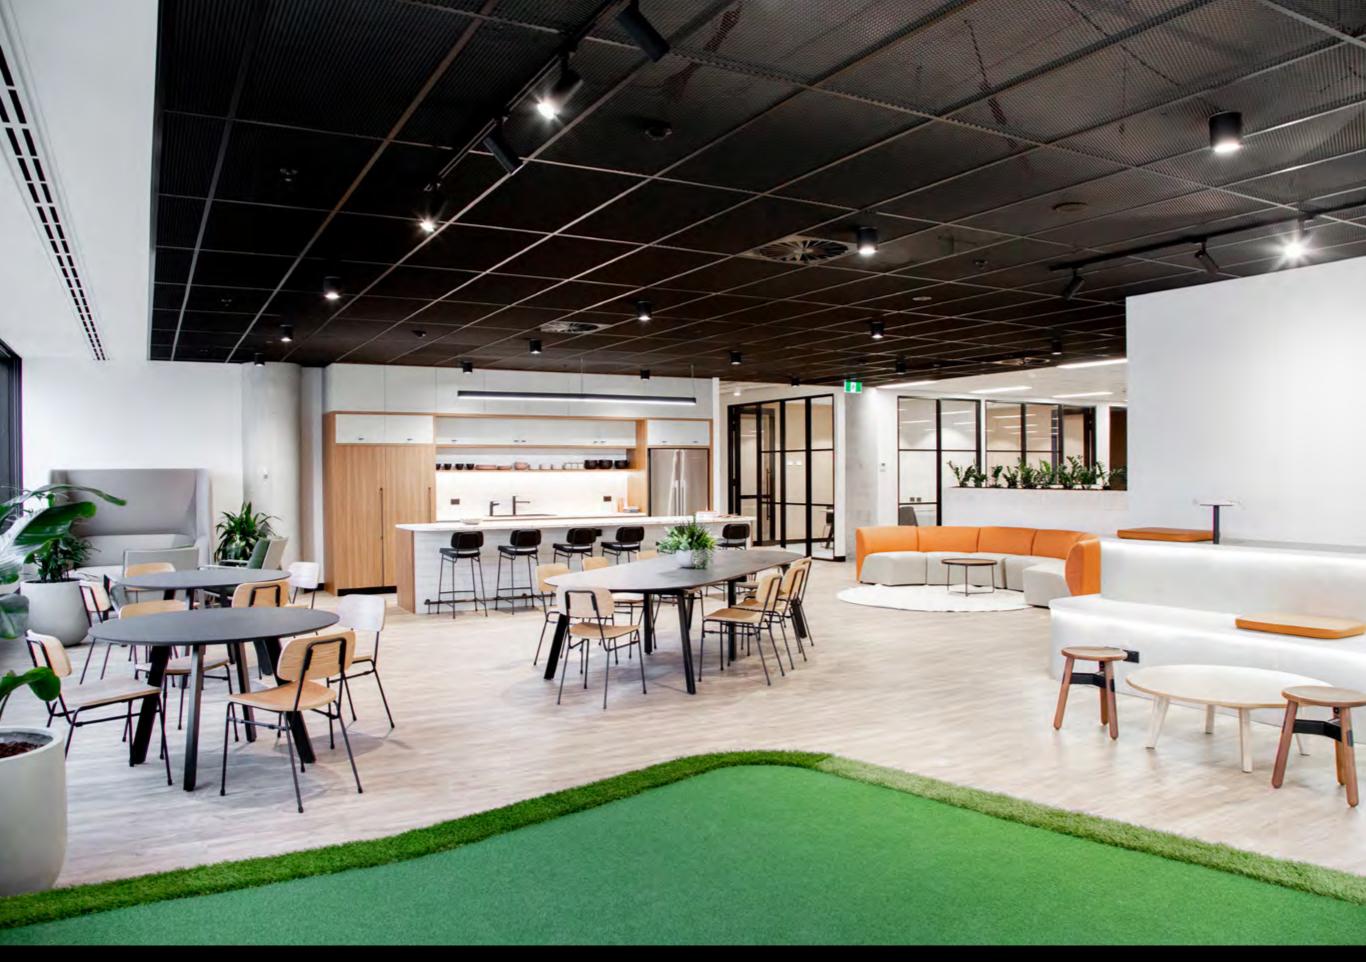

# LEVEL 6

TENANCY 1 - 1928 SQM

Open Space

TENANCY 2 - 875 SQM

### Spec Suite

| - Workstations        | ۷ |
|-----------------------|---|
| - Meeting Rooms       | 6 |
| - Reception / Welcome | 1 |
| - Offices             | 2 |
| - Utilities           | 1 |
| - Kitchen             | 1 |
| - Comms               | 1 |
| - Collaboration       | 6 |