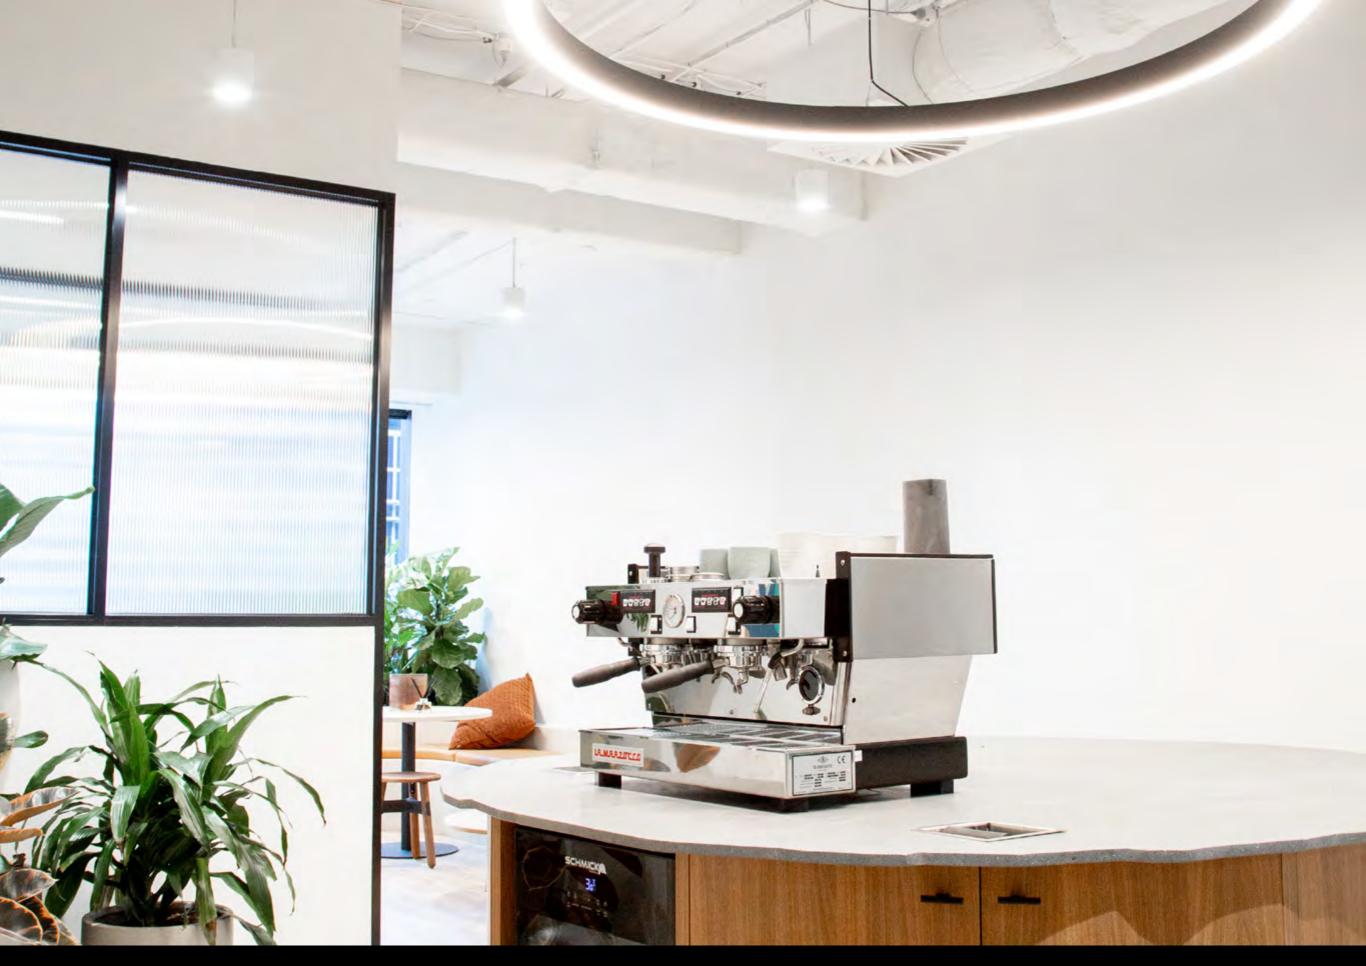

# LEVEL 6

TENANCY 1 - 1928 SQM

Open Space

TENANCY 2 - 875 SQM

### Spec Suite

| - Workstations        | ۷ |
|-----------------------|---|
| - Meeting Rooms       | 6 |
| - Reception / Welcome | 1 |
| - Offices             | 2 |
| - Utilities           | 1 |
| - Kitchen             | 1 |
| - Comms               | 1 |
| - Collaboration       | 6 |