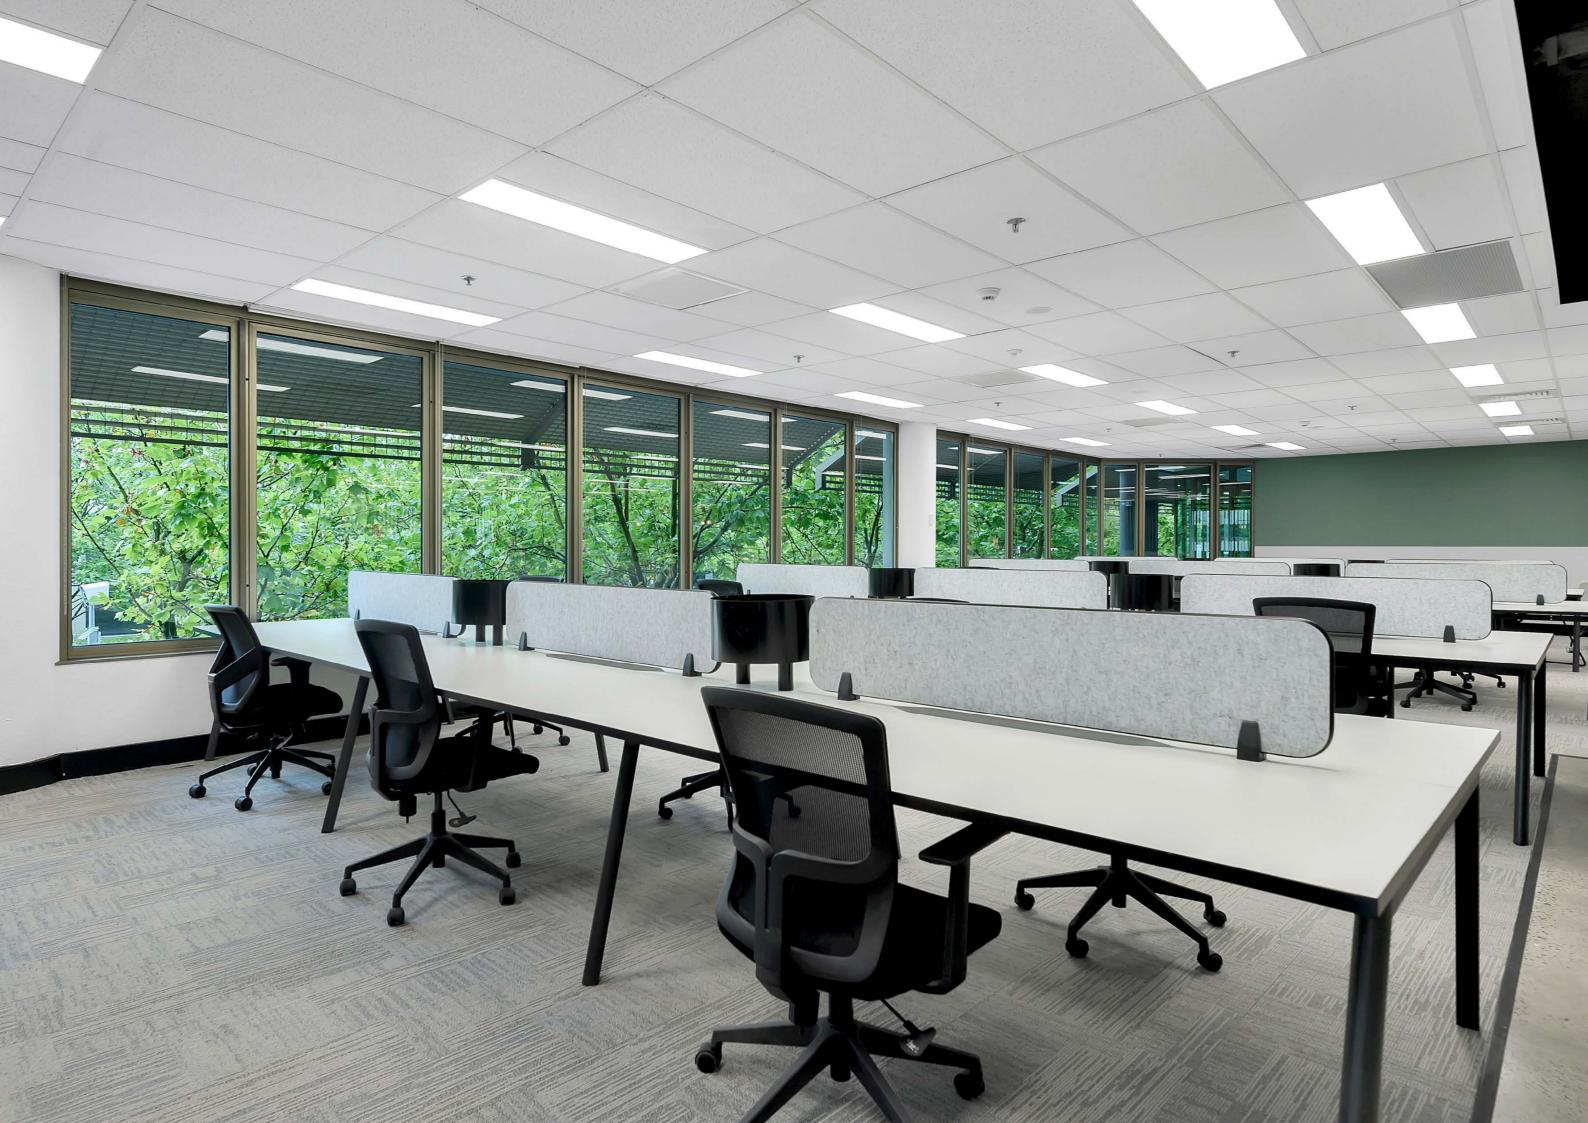

## 436 m2

| QTY | DESCRIPTION              |
|-----|--------------------------|
| 01  | Entry / waiting          |
| 01  | 10p boardroom            |
| 02  | 5p meeting rooms         |
| 03  | Open collaboration area  |
| 02  | Wall mounted phone booth |
| 42  | Workstations (1800)      |
| 01  | Kitchen / breakout       |
| 01  | Utilities                |
|     |                          |

Floor plan is indicative only

60 Marcus Clarke Street, Canberra ACT