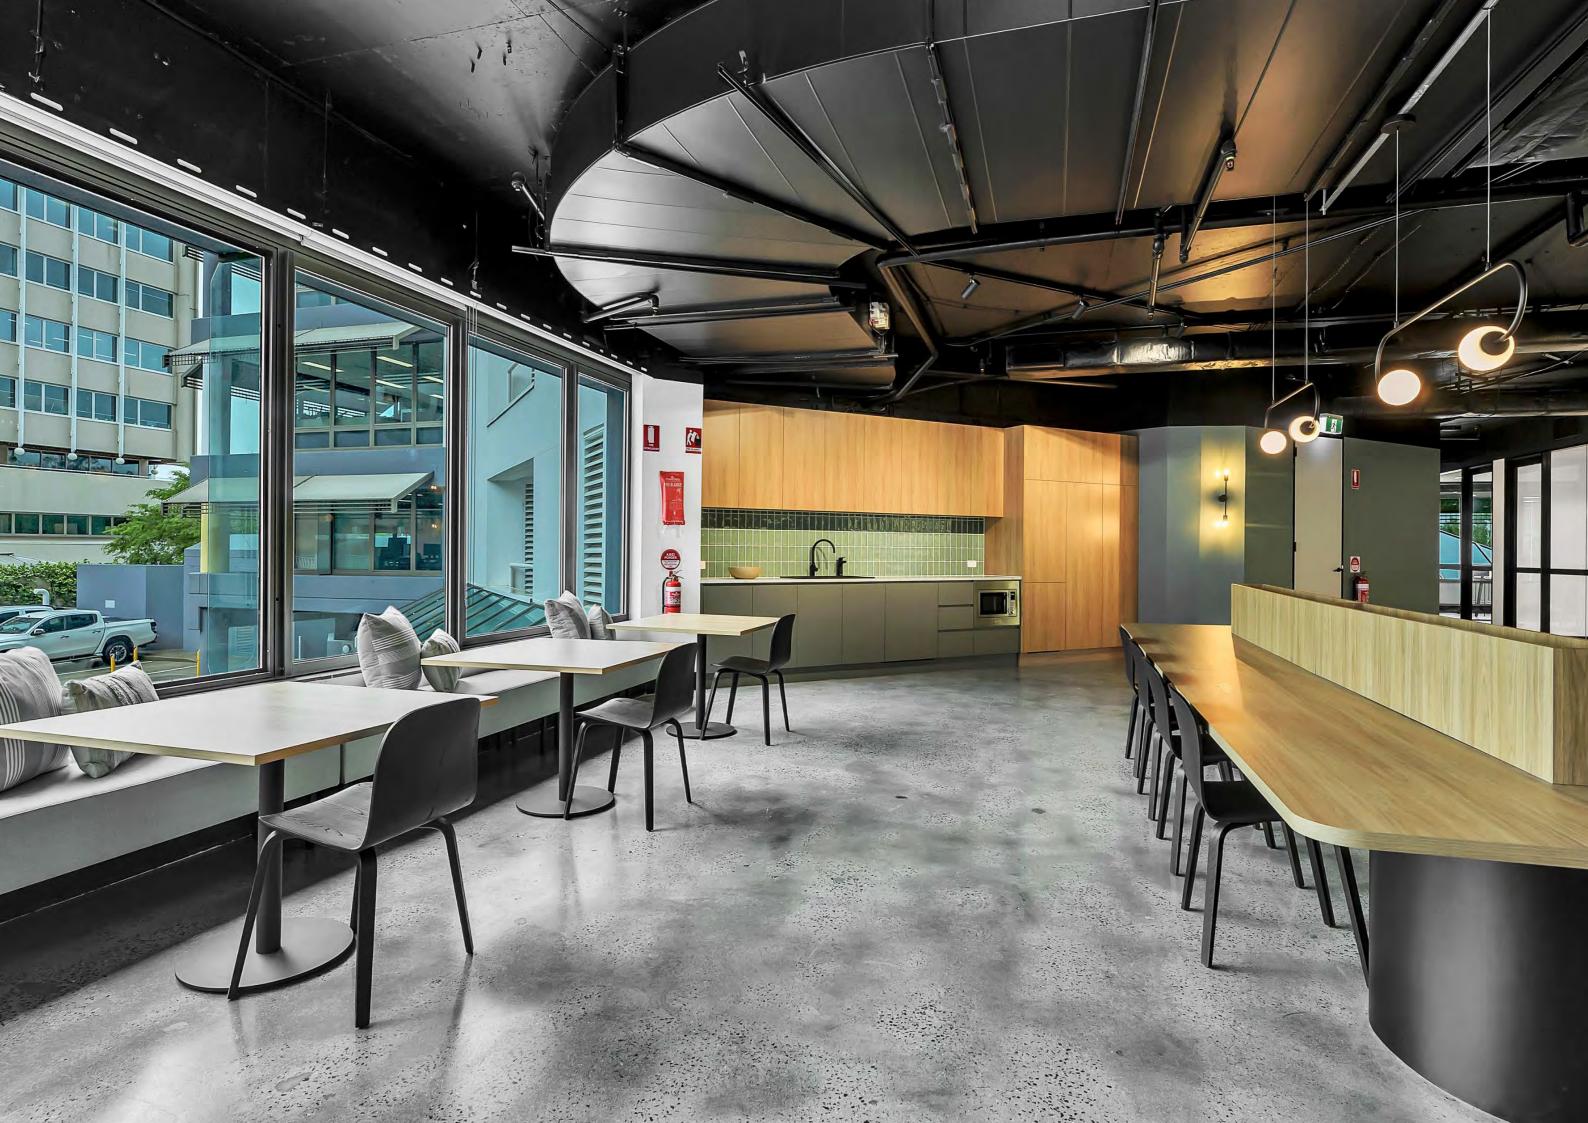

## 436 m2

| QTY | DESCRIPTION              |
|-----|--------------------------|
| 01  | Entry / waiting          |
| 01  | 10p boardroom            |
| 02  | 5p meeting rooms         |
| 03  | Open collaboration area  |
| 02  | Wall mounted phone booth |
| 42  | Workstations (1800)      |
| 01  | Kitchen / breakout       |
| 01  | Utilities                |
|     |                          |