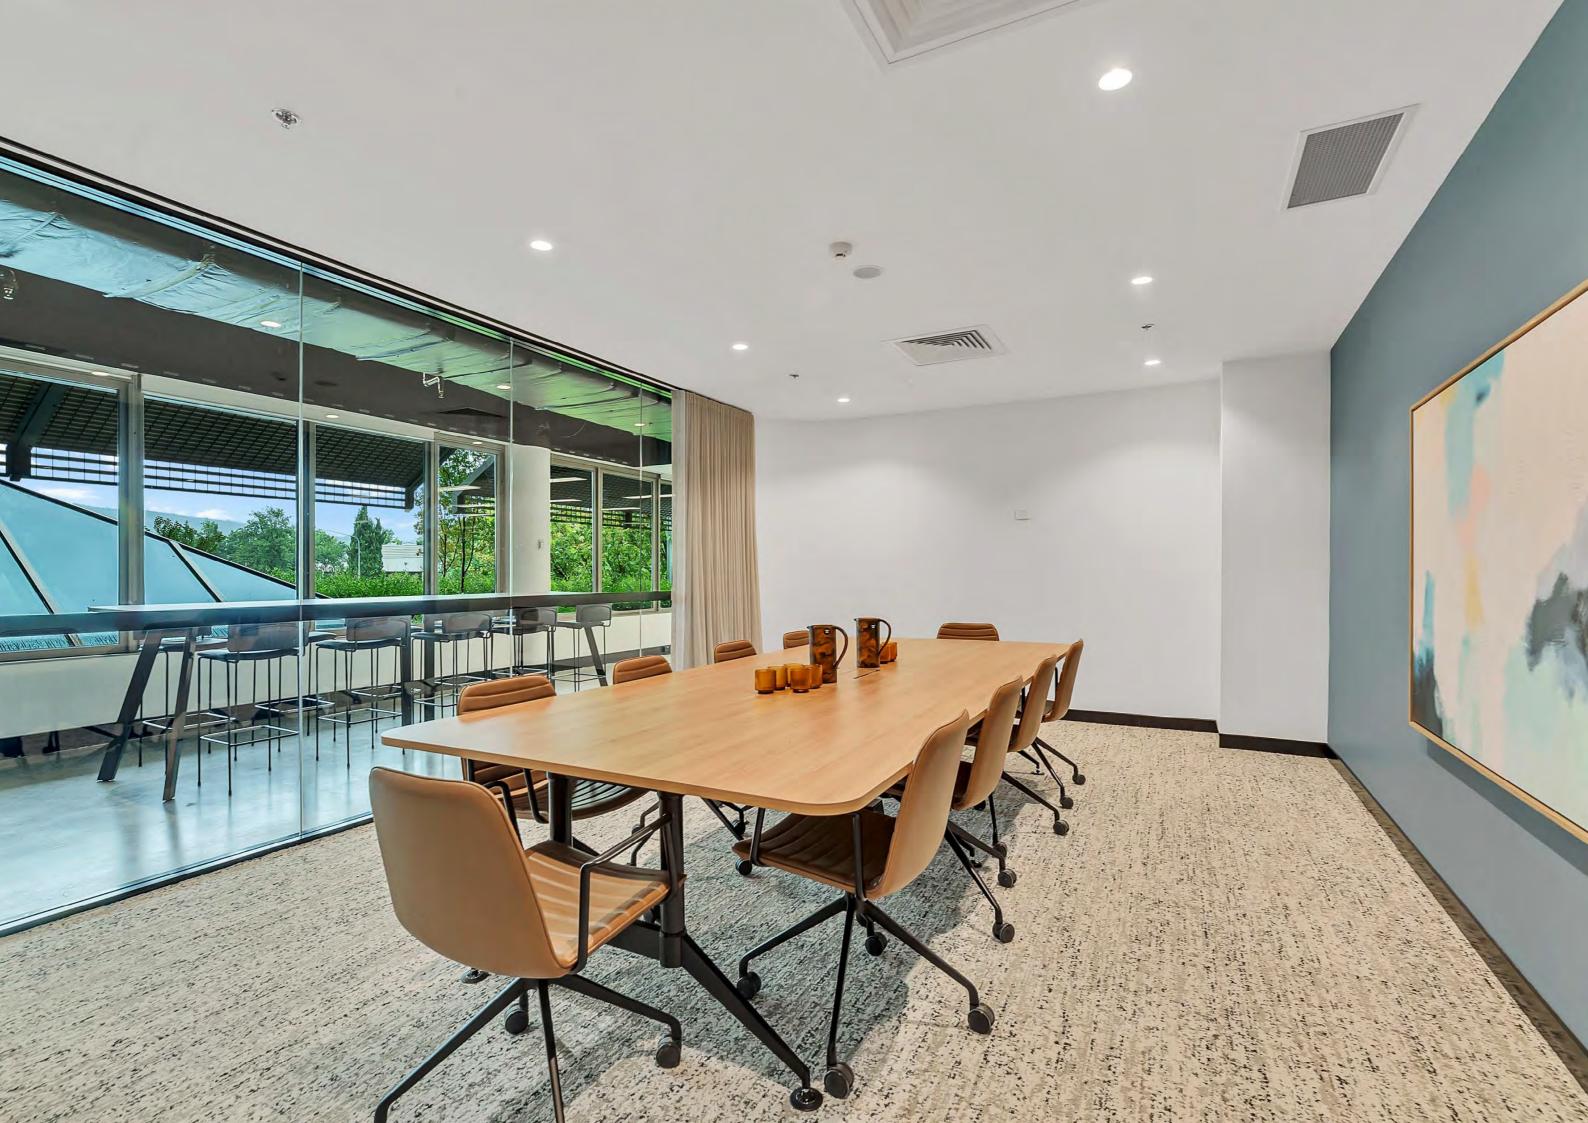

## 436 m2

| QTY | DESCRIPTION              |
|-----|--------------------------|
| 01  | Entry / waiting          |
| 01  | 10p boardroom            |
| 02  | 5p meeting rooms         |
| 03  | Open collaboration area  |
| 02  | Wall mounted phone booth |
| 42  | Workstations (1800)      |
| 01  | Kitchen / breakout       |
| 01  | Utilities                |
|     |                          |

Floor plan is indicative only

60 Marcus Clarke Street, Canberra ACT