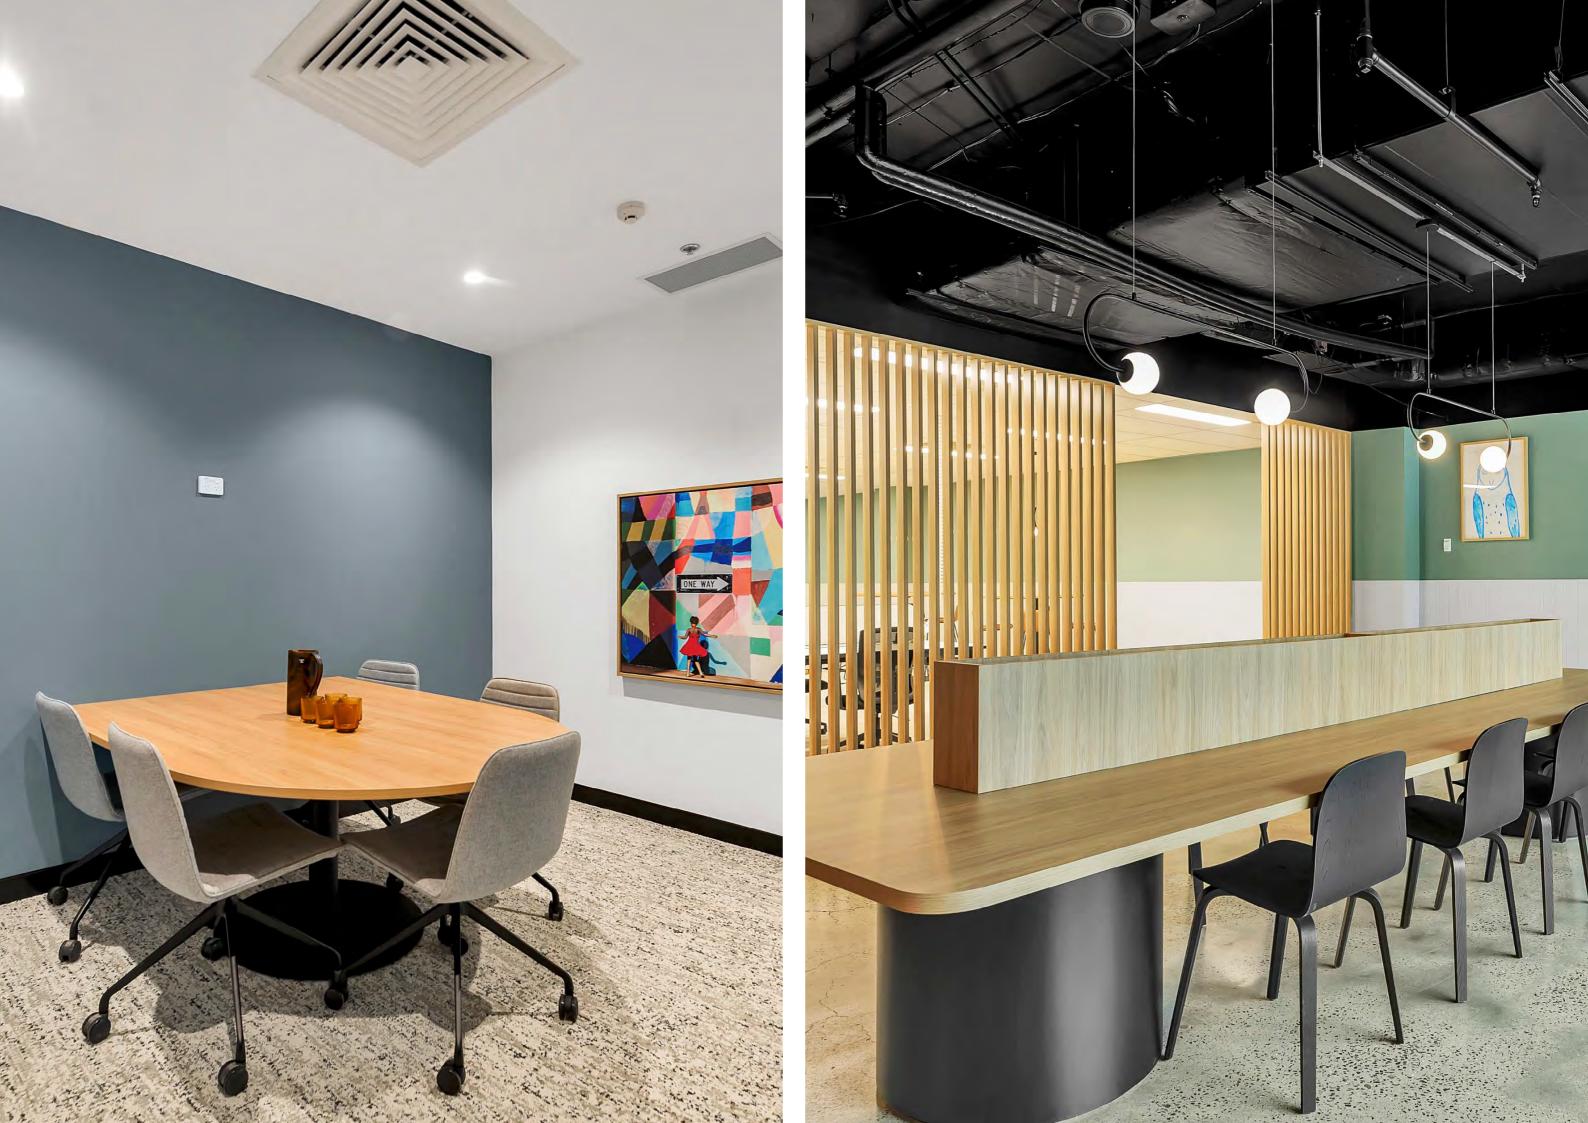

## 436 m2

| QTY | DESCRIPTION              |
|-----|--------------------------|
| 01  | Entry / waiting          |
| 01  | 10p boardroom            |
| 02  | 5p meeting rooms         |
| 03  | Open collaboration area  |
| 02  | Wall mounted phone booth |
| 42  | Workstations (1800)      |
| 01  | Kitchen / breakout       |
| 01  | Utilities                |
|     |                          |