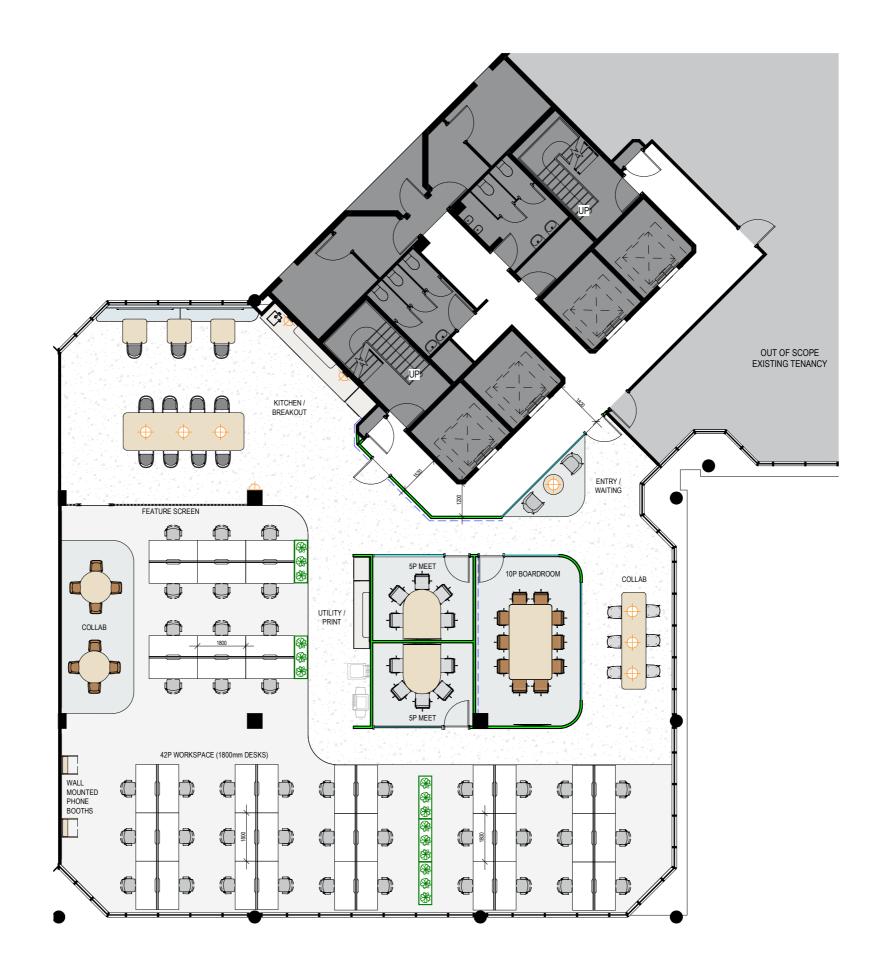

## **SUITE 1.01**

## 436 m2

| QTY | DESCRIPTION              |
|-----|--------------------------|
| 01  | Entry / waiting          |
| 01  | 10p boardroom            |
| 02  | 5p meeting rooms         |
| 03  | Open collaboration area  |
| 02  | Wall mounted phone booth |
| 42  | Workstations (1800)      |
| 01  | Kitchen / breakout       |
| 01  | Utilities                |
|     |                          |

Floor plan is indicative only

60 Marcus Clarke Street, Canberra ACT