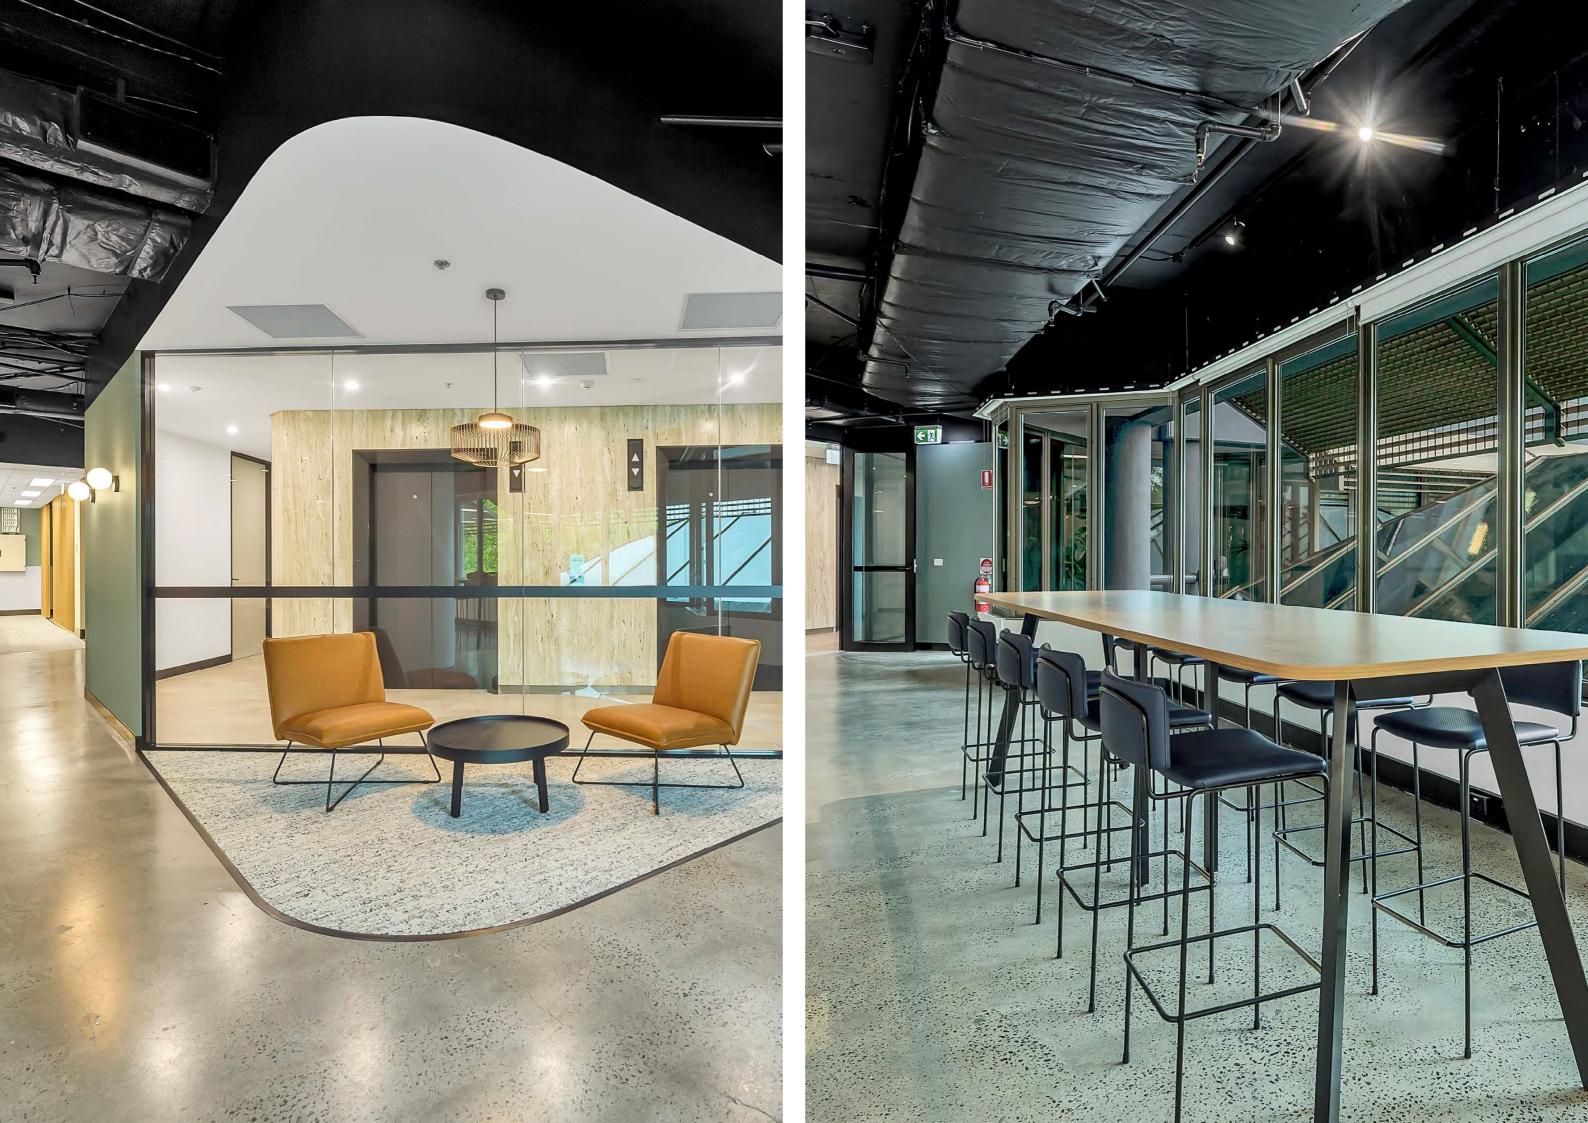

## 436 m2

| QTY | DESCRIPTION              |
|-----|--------------------------|
| 01  | Entry / waiting          |
| 01  | 10p boardroom            |
| 02  | 5p meeting rooms         |
| 03  | Open collaboration area  |
| 02  | Wall mounted phone booth |
| 42  | Workstations (1800)      |
| 01  | Kitchen / breakout       |
| 01  | Utilities                |
|     |                          |

Floor plan is indicative only

60 Marcus Clarke Street, Canberra ACT