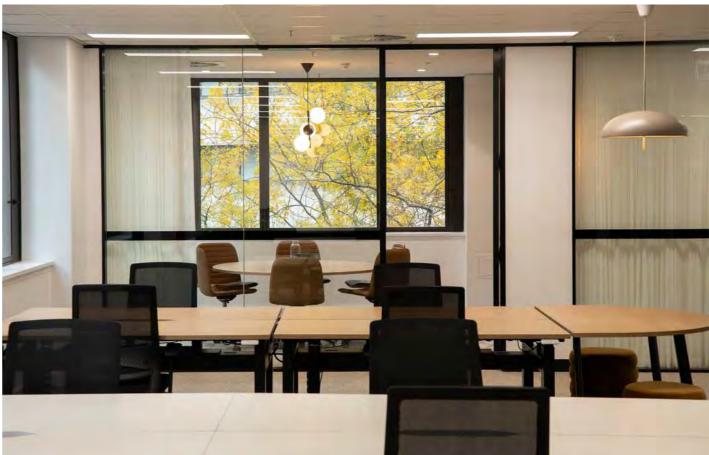

## Suite 302 floor plan

NLA: APPROX 225m<sup>2</sup>

DENSITY: 20

1:10m<sup>2</sup>

| Waiting area           | 1  |
|------------------------|----|
| Meeting room 12 pax    | 1  |
| Meeting room 6 pax     | 1  |
| Meeting room 4 pax     | 1  |
| Kitchen/breakout       | 1  |
| Phone room             | 2  |
| Stand-up collaboration | 1  |
| Workstations           | 20 |

Floorplan is indicative only.

Centuria and MA Financial | 5