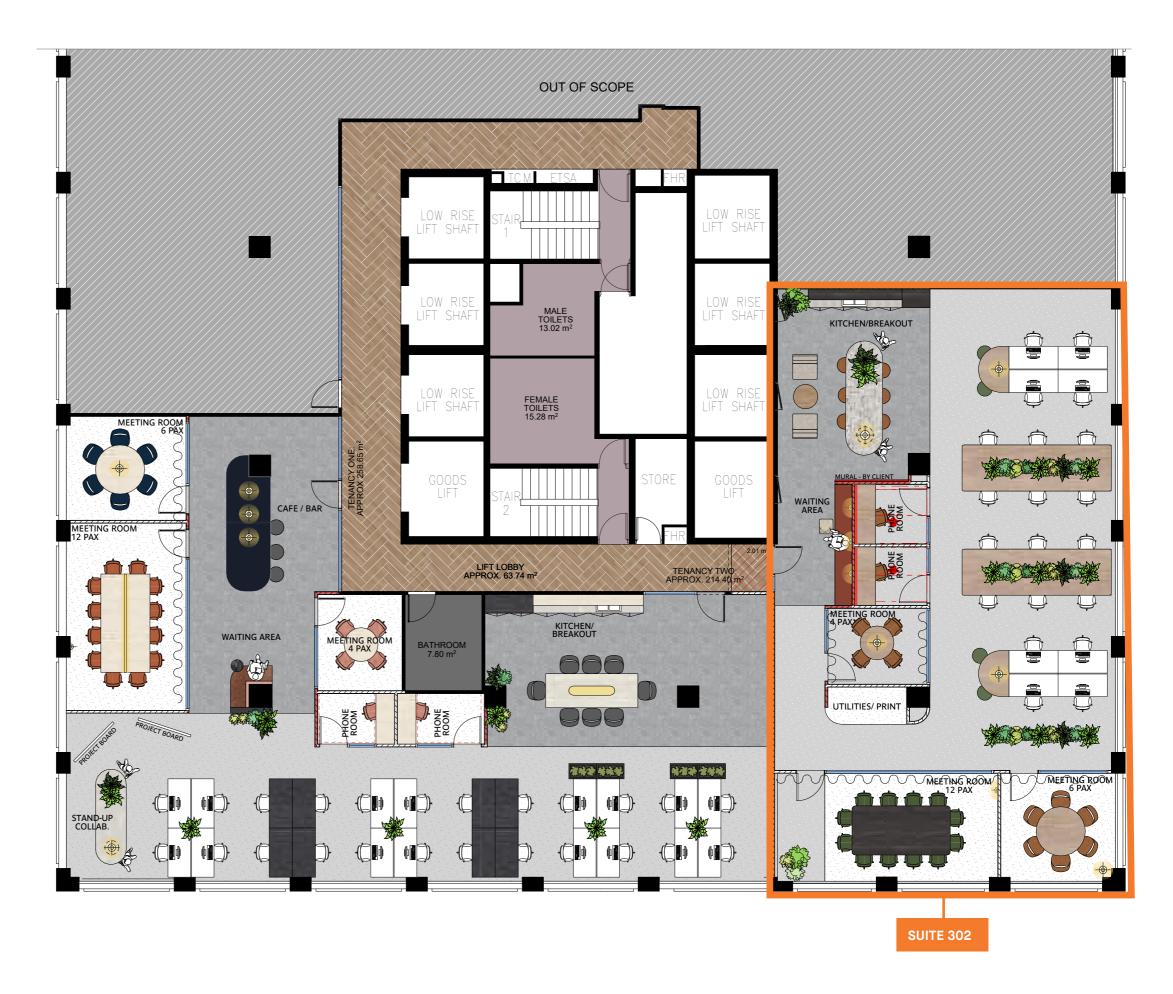

## Suite 302 floor plan

NLA: APPROX 225m<sup>2</sup>

DENSITY: 20

1:10m<sup>2</sup>

| Waiting area           | 1  |
|------------------------|----|
| Meeting room 12 pax    | 1  |
| Meeting room 6 pax     | 1  |
| Meeting room 4 pax     | 1  |
| Kitchen/breakout       | 1  |
| Phone room             | 2  |
| Stand-up collaboration | 1  |
| Workstations           | 20 |

Floorplan is indicative only.

Centuria and MA Financial | 5