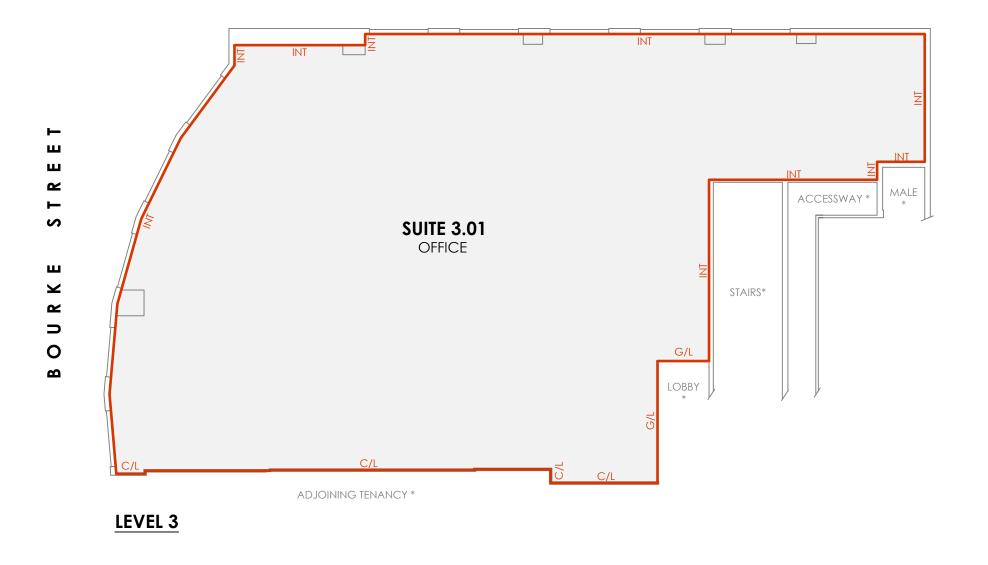

#### **SCHEDULE OF AREAS**

SUITE 3.01 OFFICE TOTAL AREA

423.5 m<sup>2</sup>

LETTABLE AREA

THE LETTABLE AREA IS SHOWN ENCLOSED BY CONTINUOUS LINES

#### METHOD OF MEASUREMENT

AREAS HAVE BEEN CALCULATED IN ACCORDANCE AND UNDER INTERPRETATION OF THE PROPERTY COUNCIL OF AUSTRALIA (PCA) METHOD OF MEASUREMENT FOR LETTABLE AREA (2008)

(SURVEY DATE 21/06/2022)

# GUIDELINES USED NET LETTABLE AREA

ALL PARTIES USING THE AREAS EXPRESSED HEREIN, SHOULD AGREE WITH THE BOUNDARY DEFINITIONS, THIS PLAN WAS PRODUCED FOR THE CALCULATION OF FLOOR AREAS ONLY

**LEGEND** 

INT - INTERNAL FACE
C/L - CENTRELINE WALL
G/L - GLASS LINE

CLIENT:

CENTURIA PROPERTY SERVICES

LETTABLE AREA PLAN SUITE 3.01, 607 BOURKE STREET, MELBOURNE, VIC DATE: 27/06/2022

REF: 82744 REV:
DRAWN: SY CHECKED:
SCALE: 1:150 @ A3 SHEET:

1 OF 1

REALSERVE
Start confident.