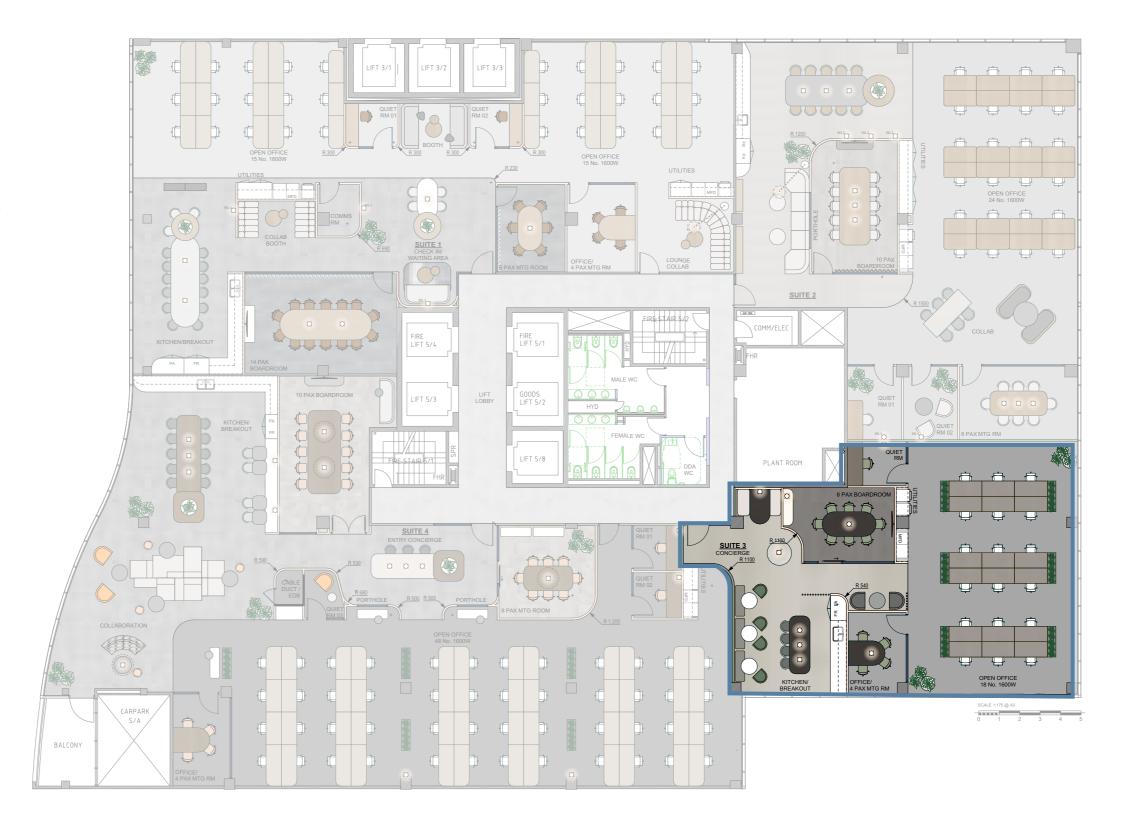

## LEVEL 4 - Suite 3

## Space plan

| SUITE                 | 3     |
|-----------------------|-------|
| Total Area Appx (m²)  | 204.7 |
| Total Number of Staff | 18    |
| Density (persons/(m²) | 11    |
| Workstations          | 18    |
| Touch down            | 3     |
| Meeting Rooms         | 1     |
| Concierge/Waiting     | 1     |
| Offices               | 1     |
| Utilities             | 1     |
| Kitchen               | 1     |
| Comms                 | 1     |

Floorplan is indicative only.