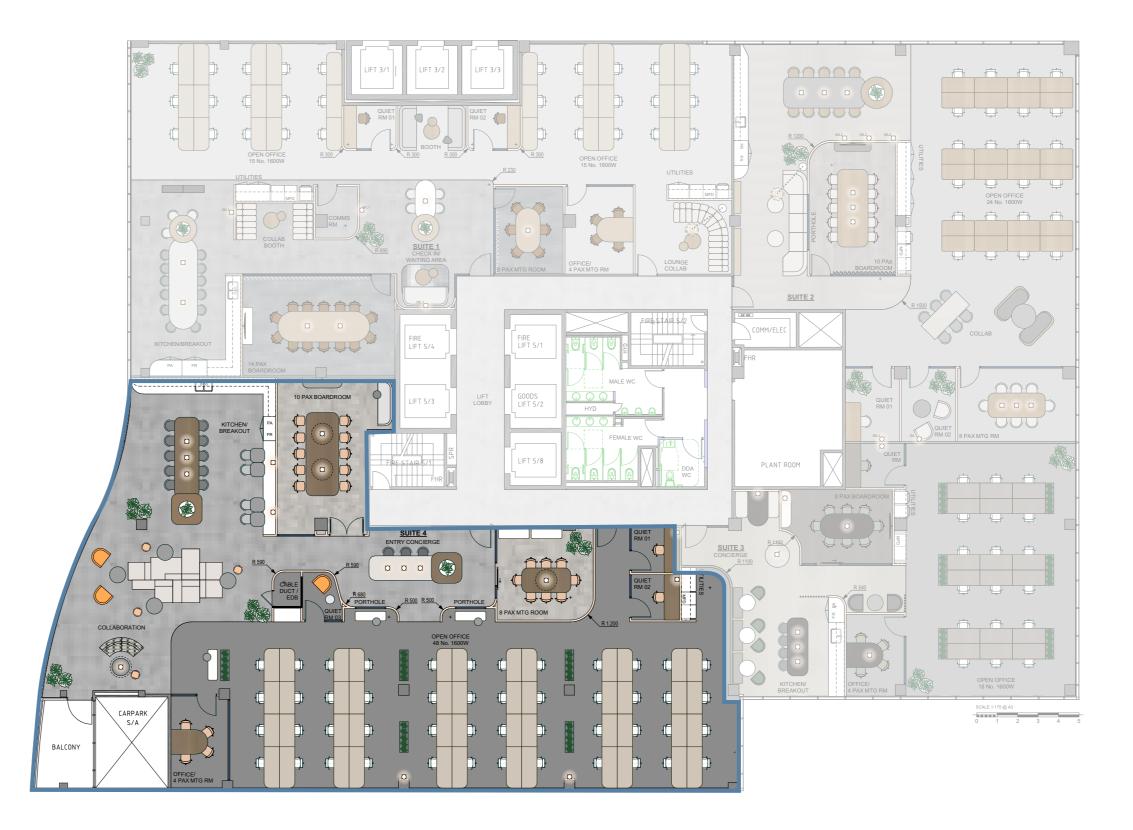

## Space plan

| SUITE                 | 4     |
|-----------------------|-------|
| Total Area Appx (m²)  | 484.9 |
| Total Number of Staff | 48    |
| Density (persons/(m²) | 10.25 |
| Workstations          | 48    |
| Touch down            | 4     |
| Meeting Rooms         | 3     |
| Concierge/Waiting     | 1     |
| Offices               | 1     |
| Utilities             | 1     |
| Kitchen               | 1     |
| Comms                 | 1     |

Floorplan is indicative only.