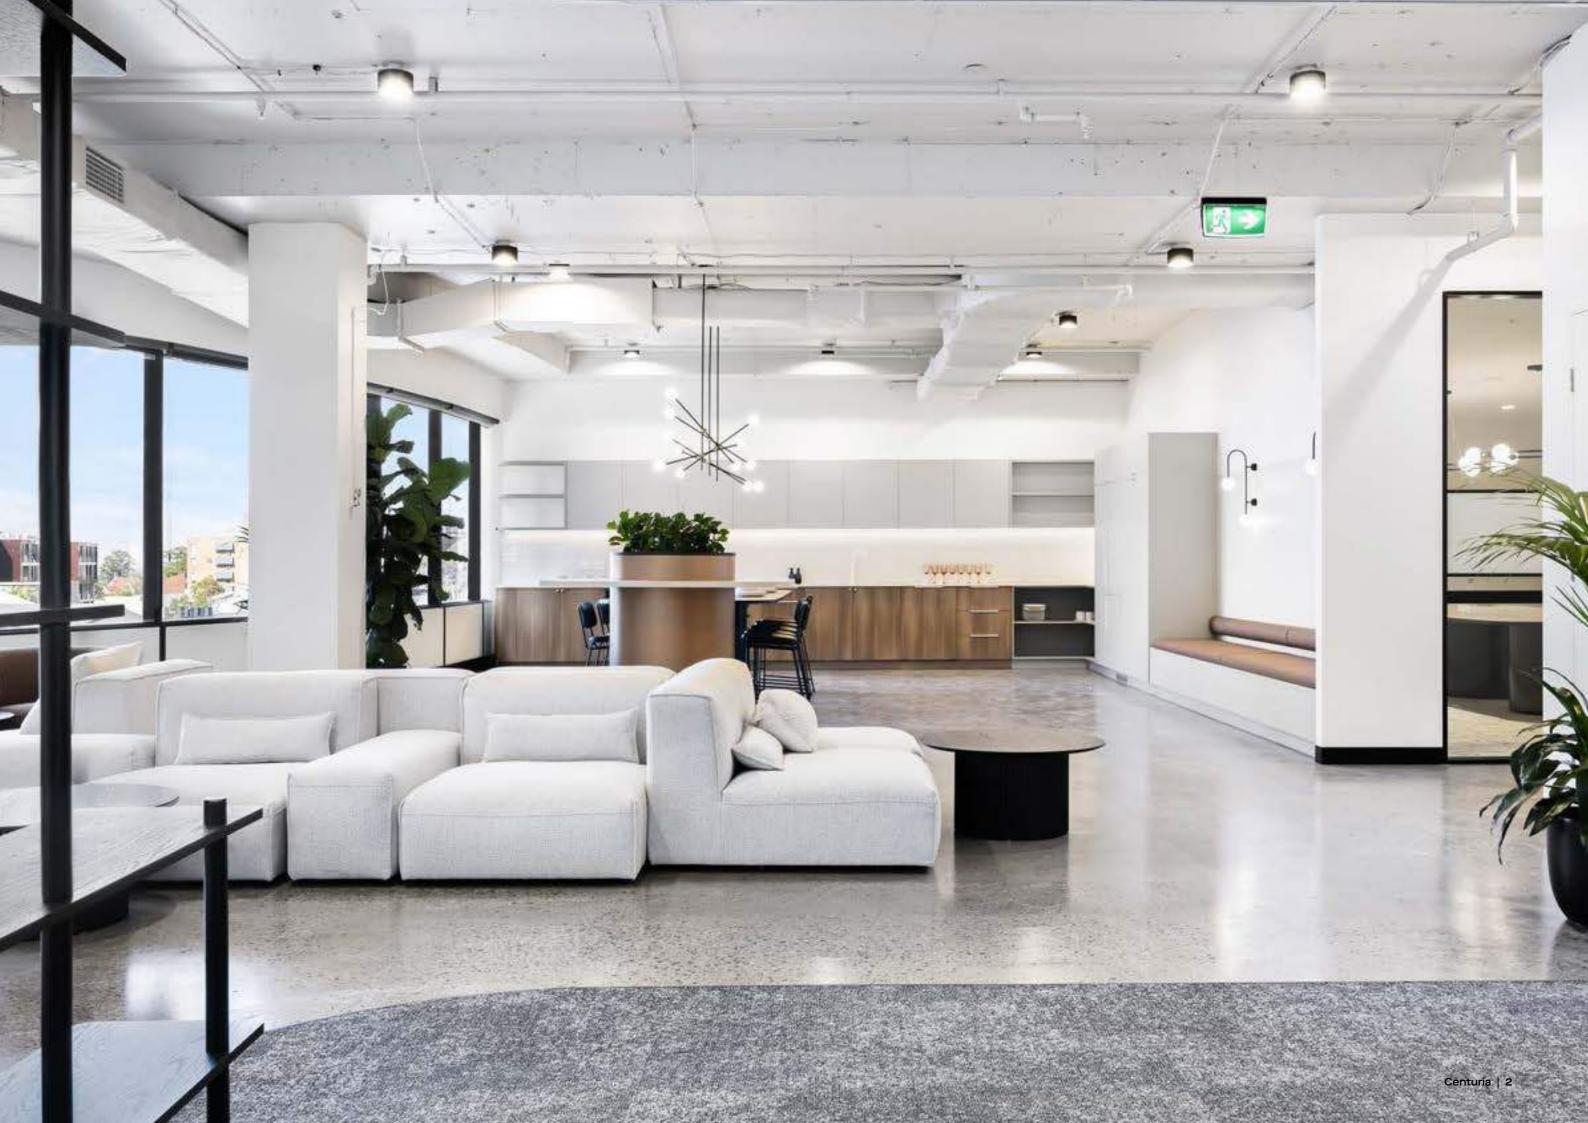

## FORUM S

Level 4 - Suite 4





## LEVEL 4 - Suite 4

## Space plan

| SUITE                 | 4     |
|-----------------------|-------|
| Total Area Appx (m²)  | 484.9 |
| Total Number of Staff | 48    |
| Density (persons/(m²) | 10.25 |
| Workstations          | 48    |
| Touch down            | 4     |
| Meeting Rooms         | 3     |
| Concierge/Waiting     | 1     |
| Offices               | 1     |
| Utilities             | 1     |
| Kitchen               | 1     |
| Comms                 | 1     |

Floorplan is indicative only.













## For current leasing availability including floor details and contact details



This brochure is provided for general information purposes only, and does not purport to contain all of the information that prospective lessees may require. In addition, the information in th