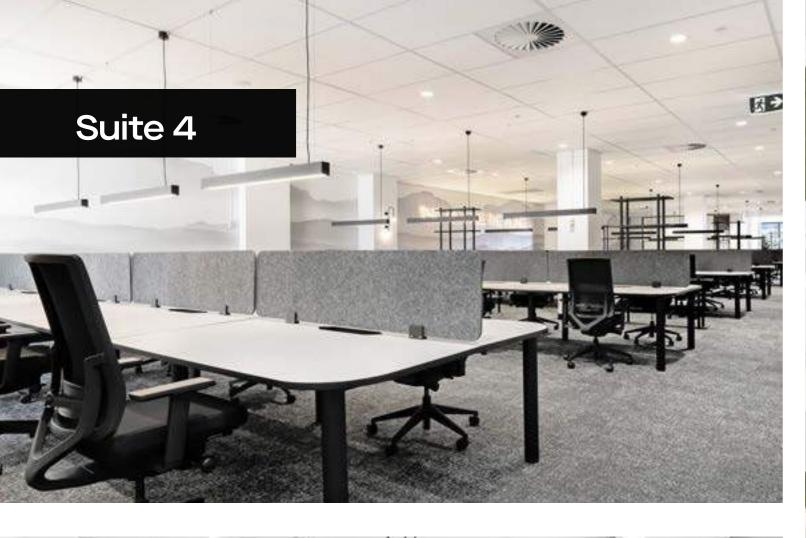

## FORUM S

Level 4 - Suite 4





## LEVEL 4 - Suite 4

## Space plan

| SUITE                 | 4     |
|-----------------------|-------|
| Total Area Appx (m²)  | 484.9 |
| Total Number of Staff | 48    |
| Density (persons/(m²) | 10.25 |
| Workstations          | 48    |
| Touch down            | 4     |
| Meeting Rooms         | 3     |
| Concierge/Waiting     | 1     |
| Offices               | 1     |
| Utilities             | 1     |
| Kitchen               | 1     |
| Comms                 | 1     |

Floorplan is indicative only.













## For current leasing availability including floor details and contact details



This brochure is provided for general information purposes only, and does not purport to contain all of the information that prospective lessees may require. In addition, the information in this brochure has been provided to the real estate agencies by the lessor and neither of them guarantees its accuracy. The agencies have not undertaken an independent review of this information and prospective lessees must make their own enquiries to satisfy themselves as to its accuracy. To the extent permitted by law, each of the agencies expressly disclaims any liability for any loss or damage which may arise out of any person acting on or relying upon any part of the information contained in this brochure. A