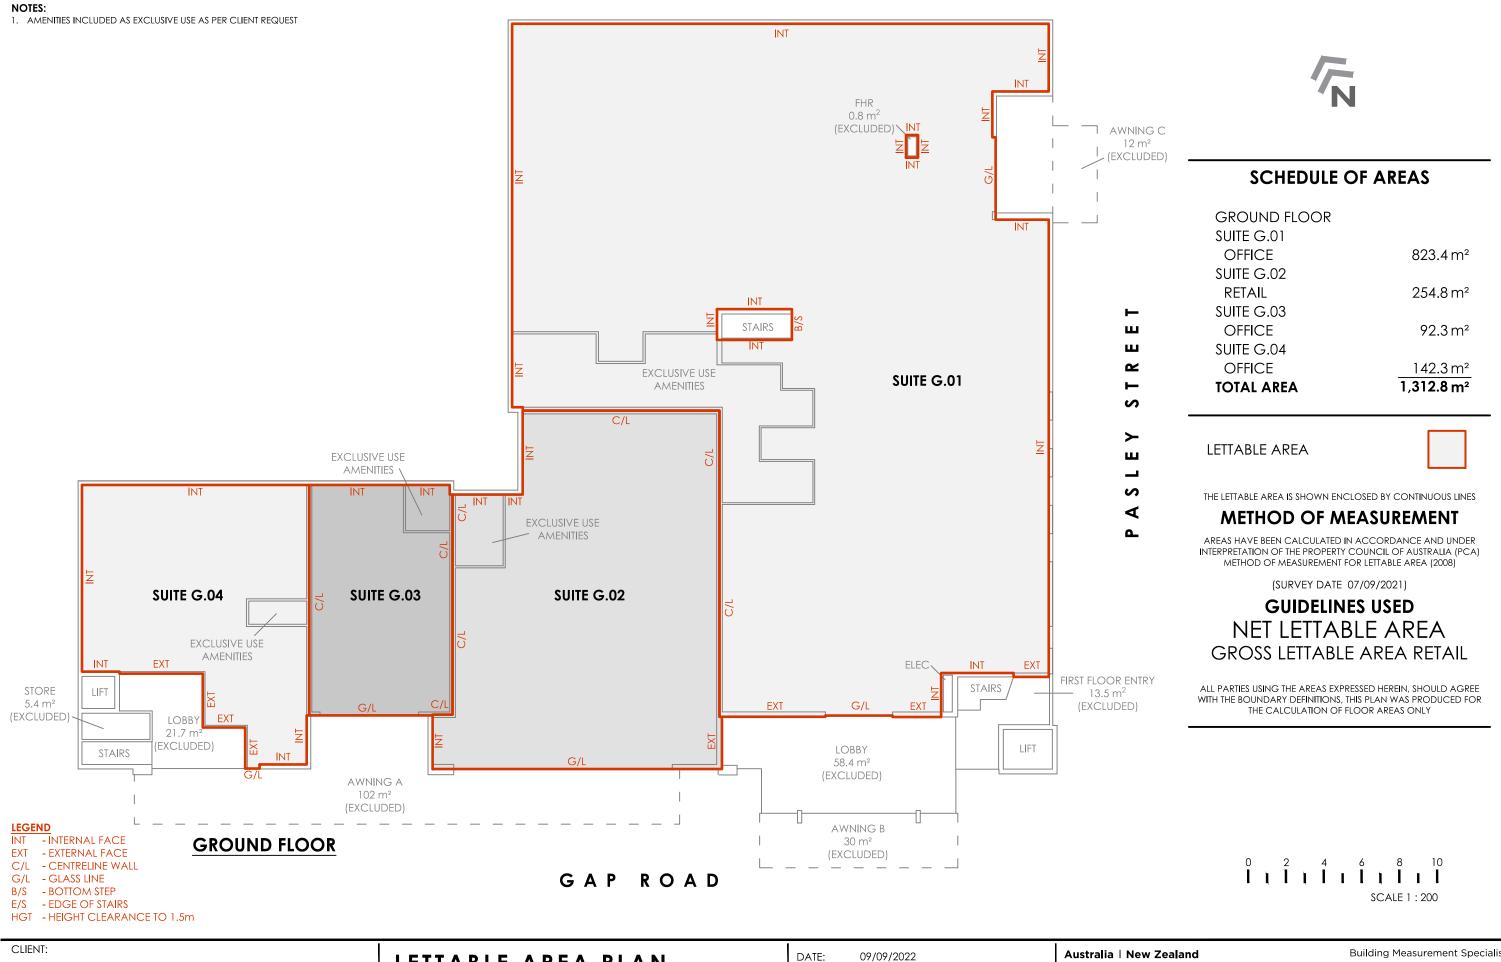

## LETTABLE AREA PLAN

GROUND FLOOR, SUNBURY MEDICAL CENTRE, 38-77 GAP ROAD, SUNBURY, VIC

09/09/2022

REF: 79872 DRAWN: AS 1:200 @ A3 SHEET: SCALE:

REV:

CHECKED:

С ΑL 1 OF 2

**Building Measurement Specialist Consulting Land Surveyors** 3D Laser Scanning