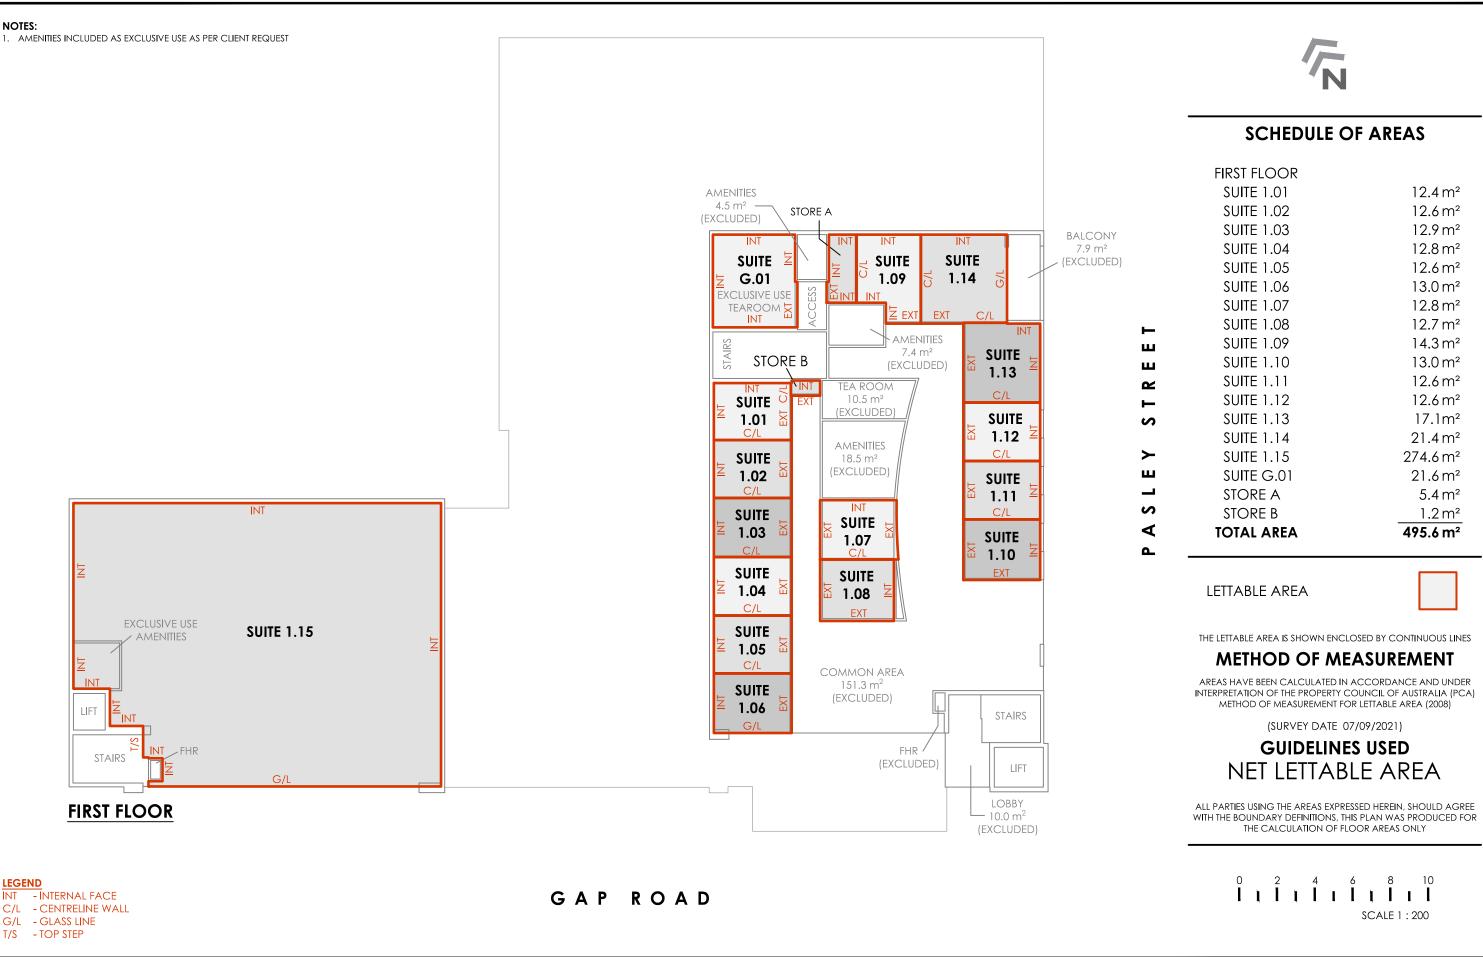

## LETTABLE AREA PLAN

FIRST FLOOR, SUNBURY MEDICAL CENTRE, 38-77 GAP ROAD, SUNBURY, VIC

DATE: 09/09/2022

REF: 79872 REV:
DRAWN: AS CHECKED:
SCALE: 1:200 @ A3 SHEET:

REALSERVE

Start confident.

С

ΑL