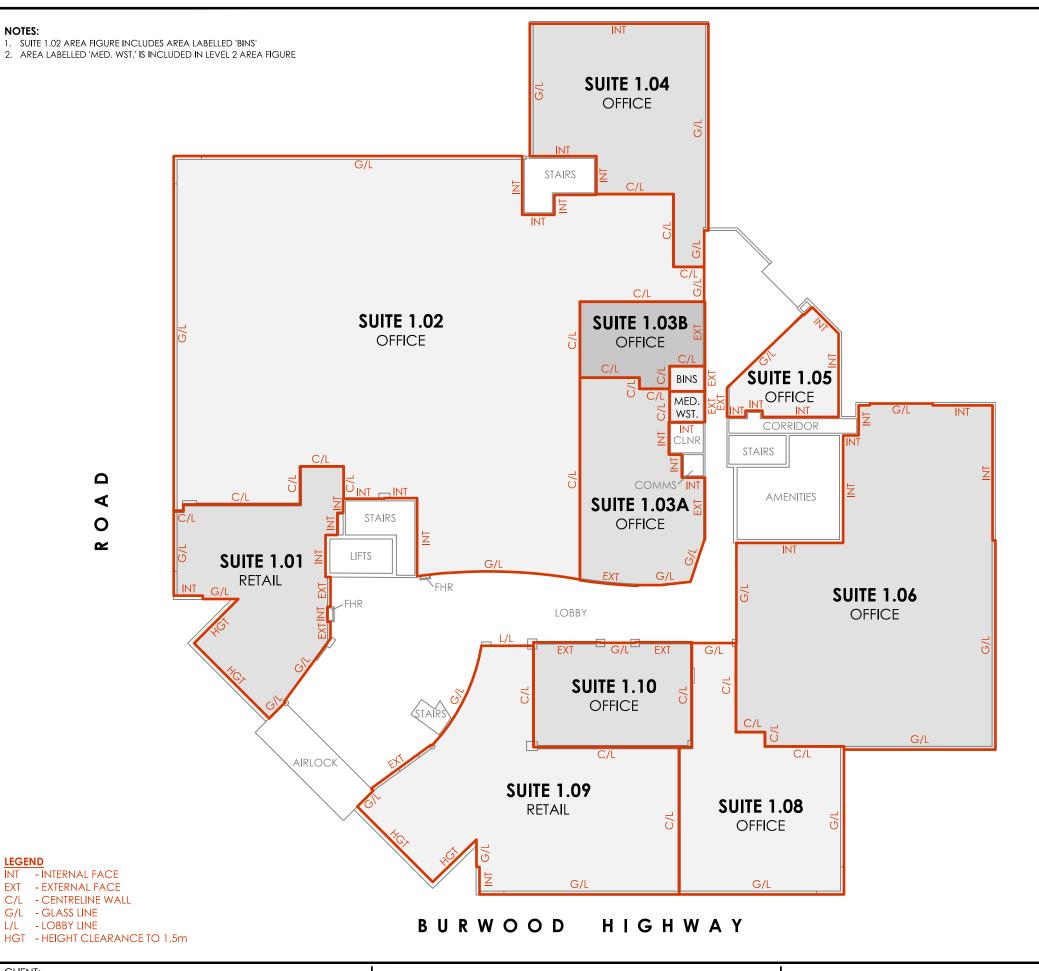

#### **SCHEDULE OF AREAS**

| LEVEL 1     |                        |
|-------------|------------------------|
| SUITE 1.01  | 166.6 m²               |
| SUITE 1.02  | 1,001.4 m <sup>2</sup> |
| BINS        | 5.6 m <sup>2</sup>     |
| SUITE 1.03A | 137.6 m²               |
| SUITE 1.03B | 59.5 m <sup>2</sup>    |
| SUITE 1.04  | 191.0 m²               |
| SUITE 1.05  | 52.9 m <sup>2</sup>    |
| SUITE 1.06  | 460.1m <sup>2</sup>    |
| SUITE 1.08  | 185.0 m <sup>2</sup>   |
| SUITE 1.09  | 298.6 m²               |
| SUITE 1.10  | 104.4 m <sup>2</sup>   |
| TOTAL AREA  | 2,662.7 m <sup>2</sup> |

LETTABLE AREA

THE LETTABLE AREA IS SHOWN ENCLOSED BY CONTINUOUS LINES

### METHOD OF MEASUREMENT

AREAS HAVE BEEN CALCULATED IN ACCORDANCE AND UNDER INTERPRETATION OF THE PROPERTY COUNCIL OF AUSTRALIA (PCA) METHOD OF MEASUREMENT FOR LETTABLE AREA (2008)

(SURVEY DATE 30/06/2022)

### **GUIDELINES USED NET LETTABLE AREA** GROSS LETTABLE AREA RETAIL

ALL PARTIES USING THE AREAS EXPRESSED HEREIN, SHOULD AGREE WITH THE BOUNDARY DEFINITIONS, THIS PLAN WAS PRODUCED FOR THE CALCULATION OF FLOOR AREAS ONLY

SCALE 1:300

CLIENT:

EXT

CENTURIA

LETTABLE AREA PLAN

LEVEL 1, 645 BURWOOD HIGHWAY, VERMONT SOUTH, VIC

DATE: 09/09/2022

REF: 82767 REV: DRAWN: AS CHECKED: 1:300 @ A3 SHEET: SCALE:

LW

2 OF 4

Australia | New Zealand Start confident.

**Building Measurement Specialist Consulting Land Surveyors** 3D Laser Scanning

ph. 03 9415 6565

www.realserve.com.au