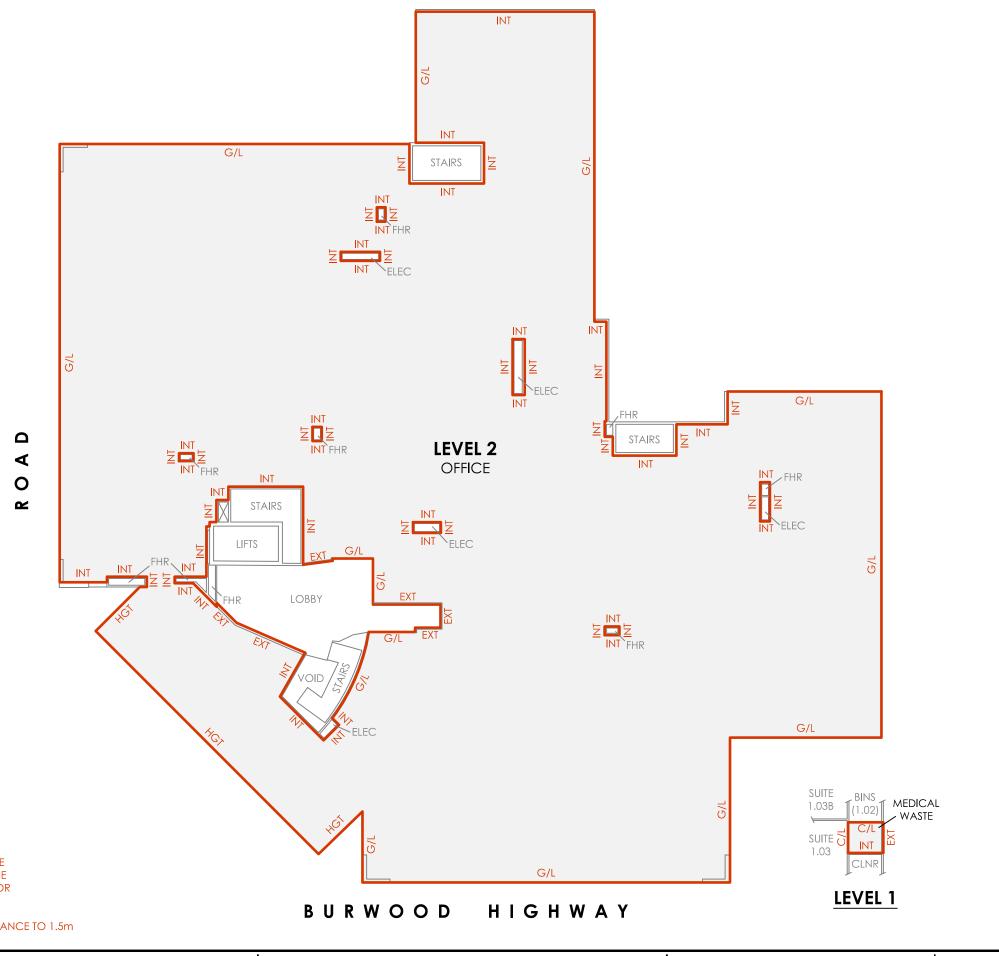

### **SCHEDULE OF AREAS**

LEVEL 2

**OFFICE** 

2,869.3 m<sup>2</sup>

LEVEL 1

MEDICAL WASTE

6.8 m<sup>2</sup> 2,876.1 m<sup>2</sup>

**TOTAL AREA** 

LETTABLE AREA

THE LETTABLE AREA IS SHOWN ENCLOSED BY CONTINUOUS LINES

#### METHOD OF MEASUREMENT

AREAS HAVE BEEN CALCULATED IN ACCORDANCE AND UNDER INTERPRETATION OF THE PROPERTY COUNCIL OF AUSTRALIA (PCA) METHOD OF MEASUREMENT FOR LETTABLE AREA (2008)

(SURVEY DATE 05/08/2022)

## **GUIDELINES USED** NET LETTABLE AREA

ALL PARTIES USING THE AREAS EXPRESSED HEREIN, SHOULD AGREE WITH THE BOUNDARY DEFINITIONS, THIS PLAN WAS PRODUCED FOR THE CALCULATION OF FLOOR AREAS ONLY

CLIENT:

- EDGE OF FLOOR T/S - TOP STEP

- INTERNAL FACE - EXTERNAL FACE EXT

G/L - GLASS LINE HGT - HEIGHT CLEARANCE TO 1.5m

LETTABLE AREA PLAN

LEVEL 2, 645 BURWOOD HIGHWAY, VERMONT SOUTH, VIC

DATE: 23/08/2022

REF: 82767 REV: DRAWN: CHECKED: AS 1:300 @ A3 SHEET: SCALE:

LW

3 OF 4

Australia | New Zealand

SCALE 1:300

**Building Measurement Specialist Consulting Land Surveyors** 3D Laser Scanning

> ph. 03 9415 6565 www.realserve.com.au

**CENTURIA** 

Start confident.