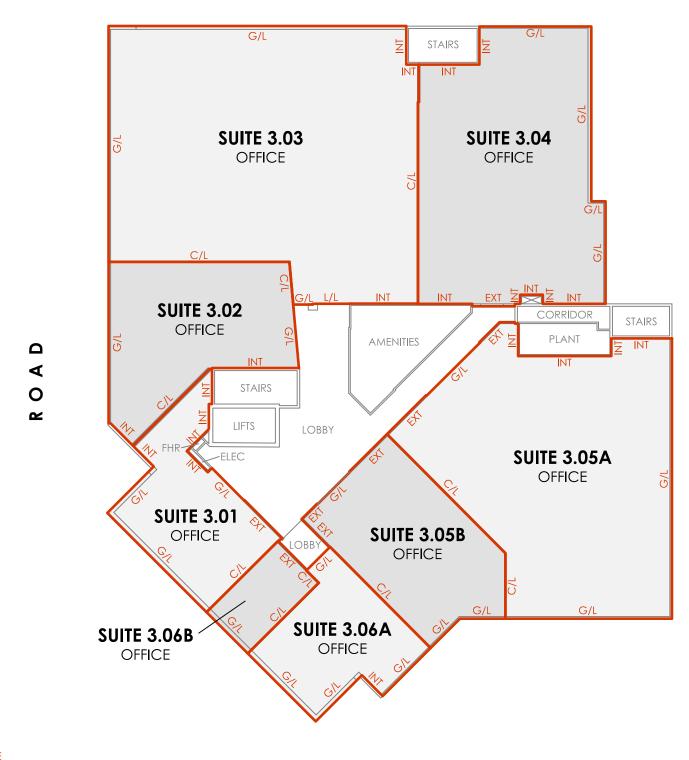

**SCHEDULE OF AREAS** 

LEVEL 3 **SUITE 3.01** 112.9 m<sup>2</sup> **SUITE 3.02** 153.1m<sup>2</sup> **SUITE 3.03** 490.3 m<sup>2</sup> **SUITE 3.04** 296.4 m<sup>2</sup> SUITE 3.05A 372.8 m<sup>2</sup> **SUITE 3.05B** 143.4 m<sup>2</sup> SUITE 3.06A 96.8 m<sup>2</sup> 37.0 m<sup>2</sup> SUITE 3.06B 1,702.7 m<sup>2</sup> **TOTAL AREA** 

LETTABLE AREA

THE LETTABLE AREA IS SHOWN ENCLOSED BY CONTINUOUS LINES

#### METHOD OF MEASUREMENT

AREAS HAVE BEEN CALCULATED IN ACCORDANCE AND UNDER INTERPRETATION OF THE PROPERTY COUNCIL OF AUSTRALIA (PCA) METHOD OF MEASUREMENT FOR LETTABLE AREA (2008)

(SURVEY DATE 30/06/2022)

# **GUIDELINES USED** NET LETTABLE AREA

ALL PARTIES USING THE AREAS EXPRESSED HEREIN, SHOULD AGREE WITH THE BOUNDARY DEFINITIONS, THIS PLAN WAS PRODUCED FOR THE CALCULATION OF FLOOR AREAS ONLY

INT - INTERNAL FACE EXT - EXTERNAL FACE C/L - CENTRELINE WALL G/L - GLASS LINE L/L - LOBBY LINE

BURWOOD HIGHWAY SCALE 1:300

CLIENT:

**CENTURIA** 

LETTABLE AREA PLAN

LEVEL 3, 645 BURWOOD HIGHWAY, VERMONT SOUTH, VIC

DATE: 20/07/2022 REF: 82767 REV: DRAWN: AS CHECKED:

1:300 @ A3 SHEET:

SCALE: