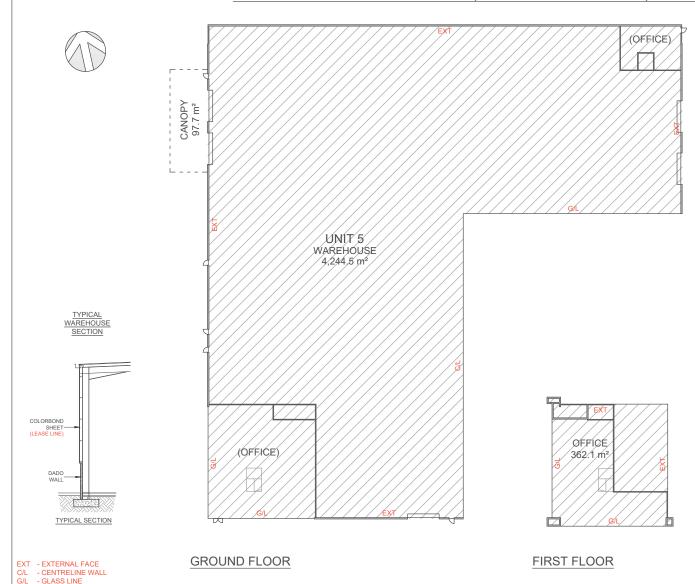

#### **SCHEDULE OF AREAS**

UNIT 5 GROUND FLOOR WAREHOUSE

REHOUSE 4,244.5 m<sup>2</sup>

FIRST FLOOR OFFICE

362.1m²

TOTAL AREA 4,606.6 m<sup>2</sup>

LETTABLE AREA

#### **METHOD OF MEASUREMENT**

AREAS HAVE BEEN CALCULATED IN ACCORDANCE WITH THE PROPERTY COUNCIL OF AUSTRALIA (PCA) METHOD OF MEASUREMENT FOR LETTABLE AREA (MARCH 1997)

(SURVEY DATE 10/05/2018)