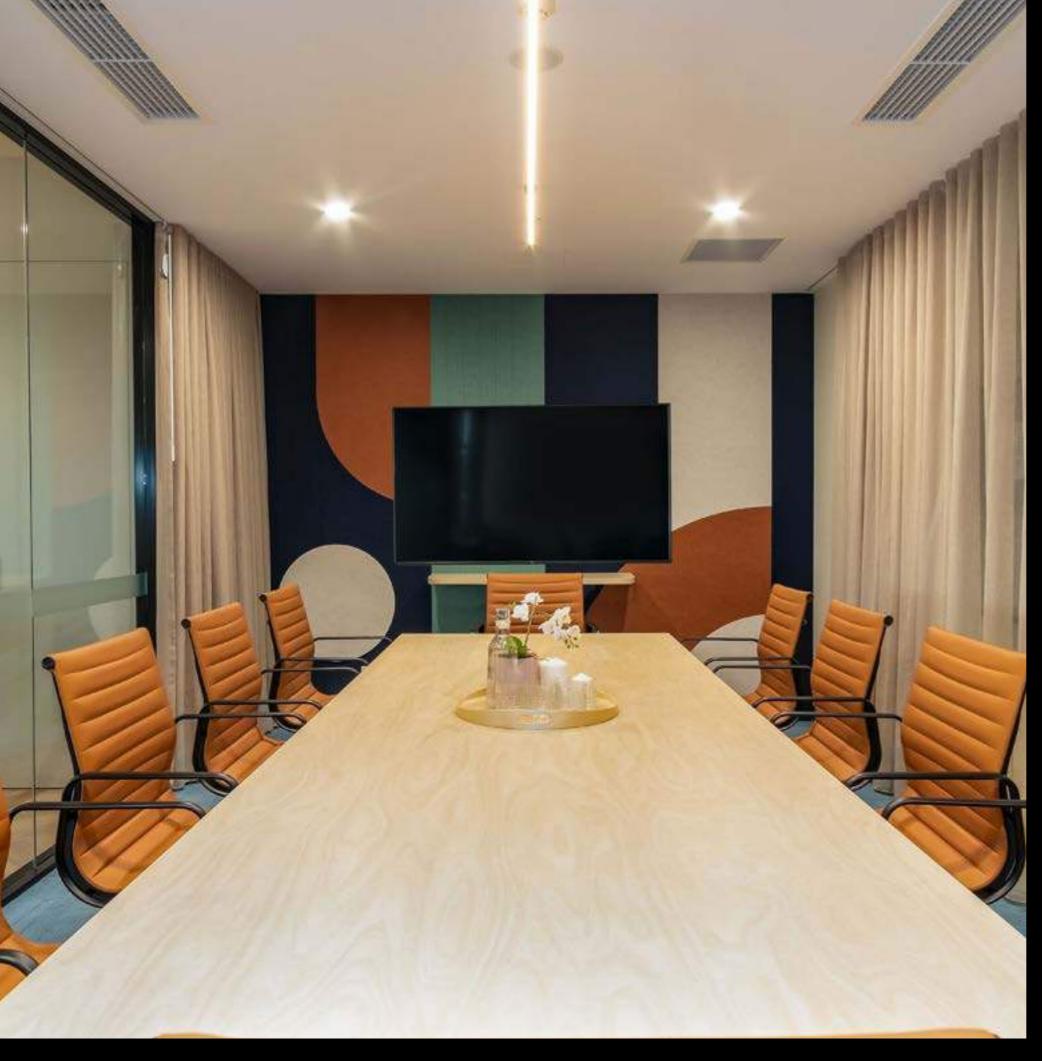

## **Suite 8.02**

Approx area: 322sqm

Density: 1:10

Entry/Waiting

10p Boardroom

Collaboration

5p meet / Zoom room

Multi-use room