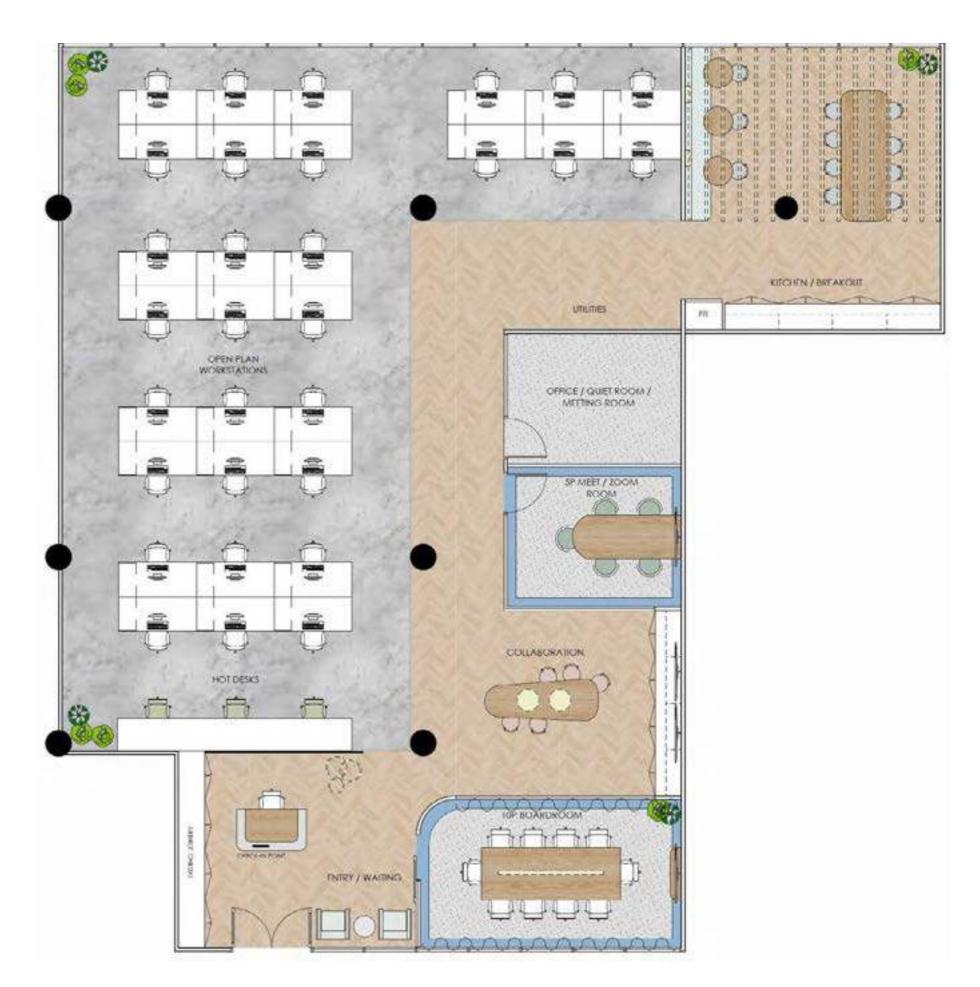

## **Suite 8.02**

Approx area: 322sqm

Density: 1:10

Entry/Waiting

10p Boardroom

Collaboration

5p meet / Zoom room

Multi-use room

3x Hot Desks

30x workstations

Utilities

Kitchen / Breakout

Floorplan is indicative only.