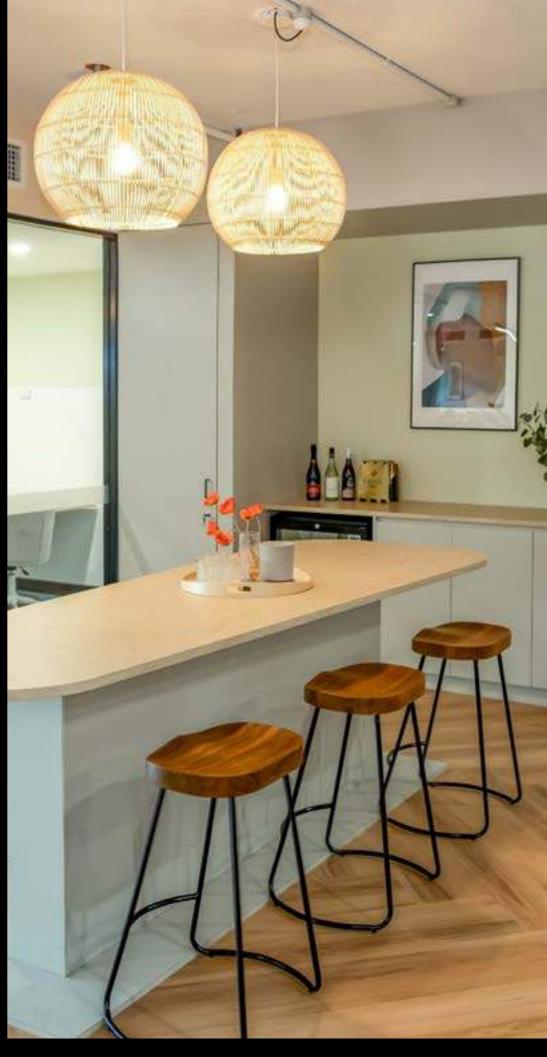

## **Suite 8.02**

Approx area: 322sqm

Density: 1:10

Entry/Waiting

10p Boardroom

Collaboration

5p meet / Zoom room

Multi-use room

3x Hot Desks

30x workstations

Utilities

Kitchen / Breakout

Floorplan is indicative only.