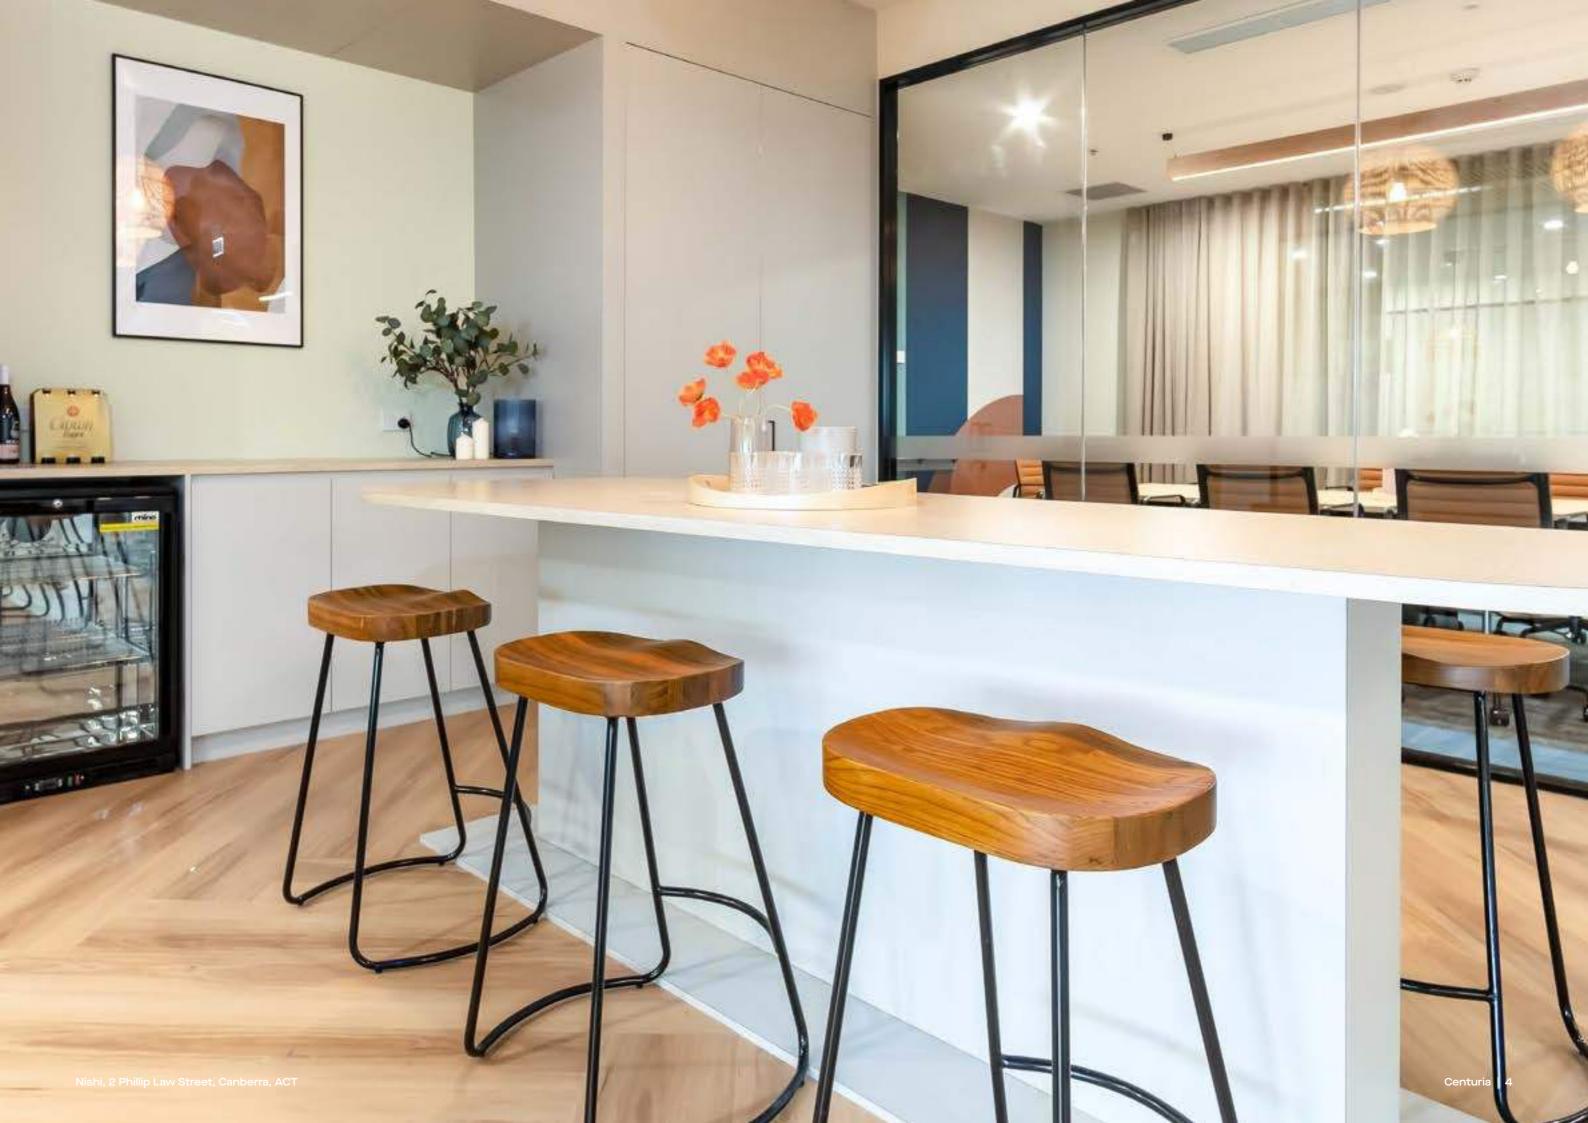

## **Suite 8.02**

Approx area: 322sqm

Density: 1:10

Entry/Waiting

10p Boardroom

Collaboration

5p meet / Zoom room

Multi-use room

3x Hot Desks

30x workstations

Utilities

Kitchen / Breakout

Floorplan is indicative only.