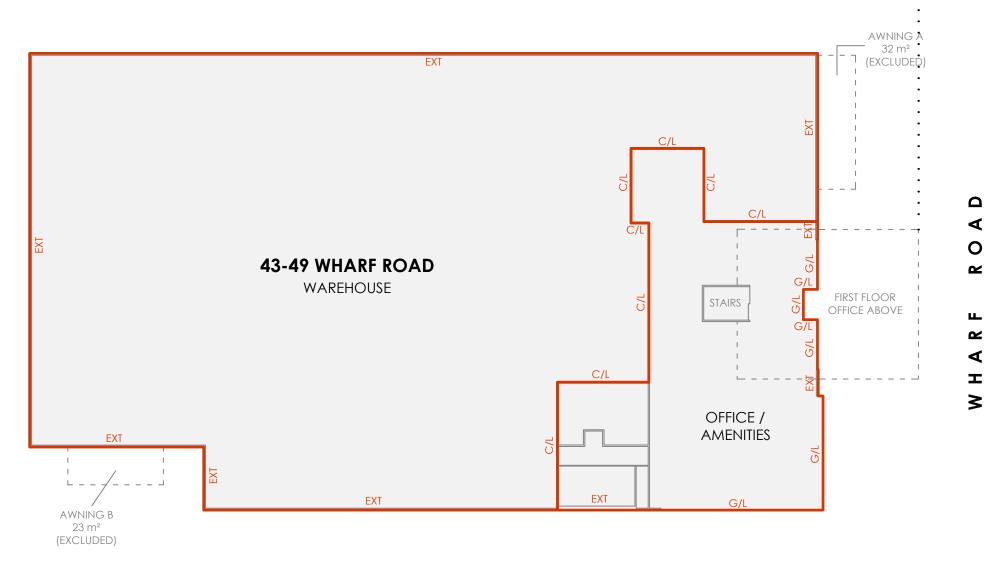

# **FIRST FLOOR**

43-49 WHARF ROAD **GROUND FLOOR** WAREHOUSE OFFICE/AMENITIES

1,784.0 m<sup>2</sup> 415.2 m<sup>2</sup>

FIRST FLOOR

OFFICE/AMENITIES 178.9 m<sup>2</sup>

**TOTAL AREA** 

2,378.1m<sup>2</sup>

### **GROUND FLOOR**

**LEGEND** 

EXT - EXTERNAL FACE C/L - CENTRELINE WALL G/L - GLASS LINE

SCALE 1:300

CLIENT:

**CENTURIA** 

LETTABLE AREA PLAN 43-49 WHARF ROAD, PORT MELBOURNE, VIC

DATE: 30/11/2021 REF: 80822 REV: DRAWN: CHECKED: GC