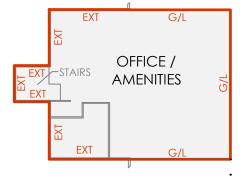

# **FIRST FLOOR**

43-49 WHARF ROAD **GROUND FLOOR** WAREHOUSE OFFICE/AMENITIES

1,784.0 m<sup>2</sup> 415.2 m<sup>2</sup>

FIRST FLOOR

OFFICE/AMENITIES 178.9 m<sup>2</sup>

**TOTAL AREA** 

2,378.1m<sup>2</sup>

### **GROUND FLOOR**

**LEGEND** 

EXT - EXTERNAL FACE C/L - CENTRELINE WALL G/L - GLASS LINE

SCALE 1:300

CLIENT:

**CENTURIA** 

LETTABLE AREA PLAN 43-49 WHARF ROAD, PORT MELBOURNE, VIC

DATE: 30/11/2021 REF: 80822 REV: DRAWN: CHECKED: GC