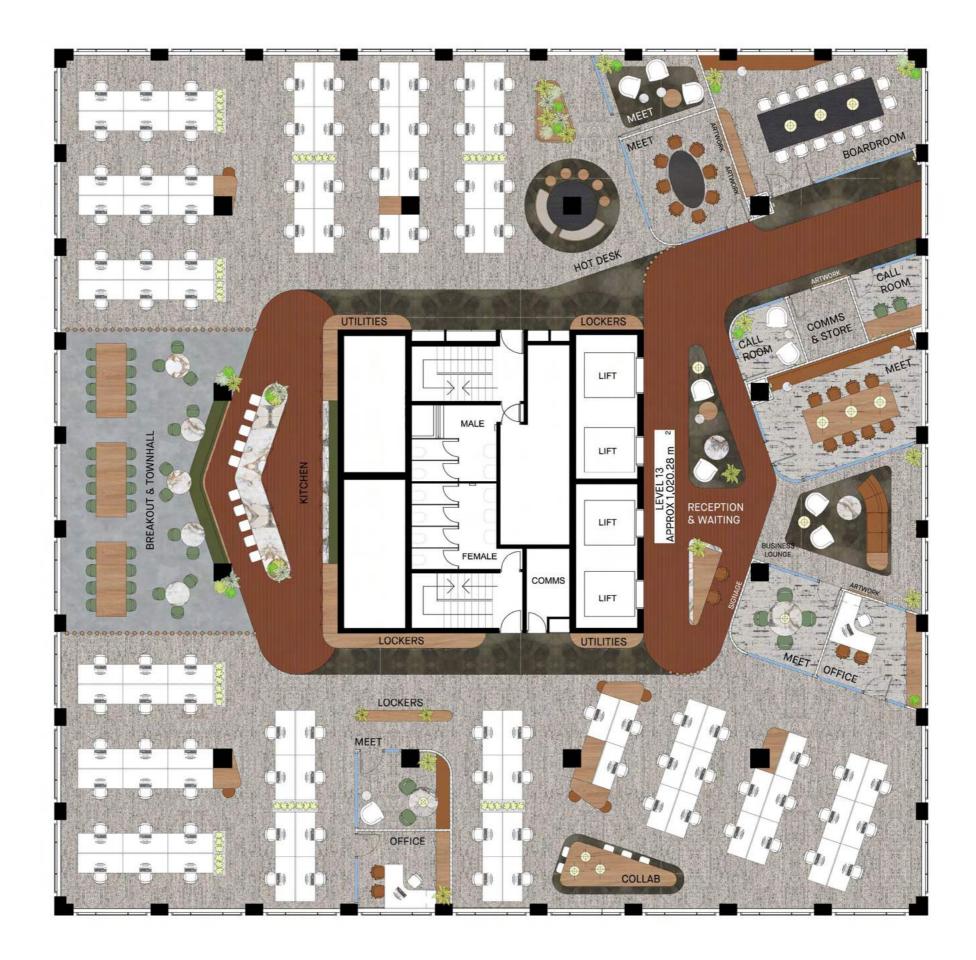

## Level 15

1,077.5 sqm

## **TEST FIT**

Warm Shell Full Floor Completion Q1 2024

| 1  | Reception & waiting |
|----|---------------------|
| 1  | Boardroom (14pax)   |
| 2  | Meeting room (8pax) |
| 1  | Meeting room (5pax) |
| 1  | Meeting room (4pax) |
| 1  | Meeting room (3pax) |
| 1  | Comms & store       |
| 1  | Business lounge     |
| 1  | Hot desk            |
| 1  | Collaboration       |
| 2  | Call rooms          |
| 1  | Kitchen             |
| 1  | Townhall & breakout |
| 2  | Offices             |
| 2  | Utilities           |
| 96 | Workstations        |

Floorplan is indicative only.

25 Grenfell Street, Adelaide SA