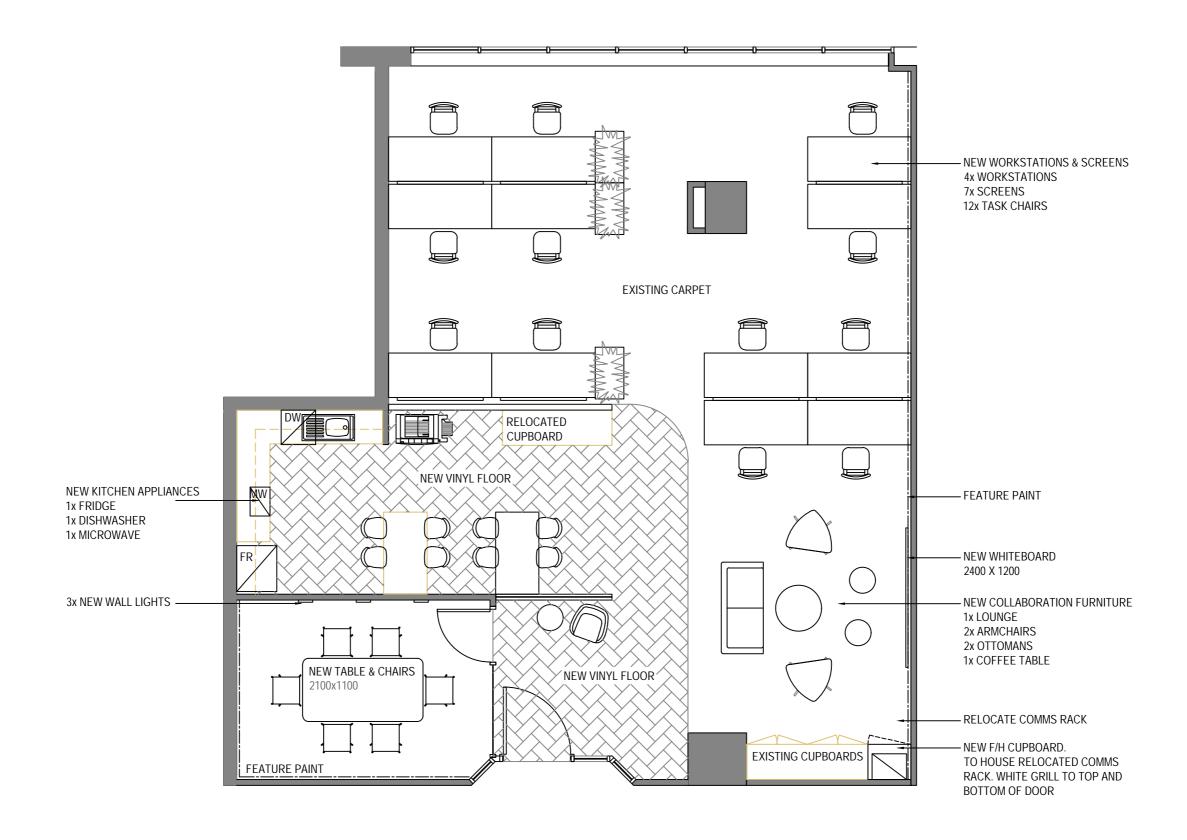

## 348 Edward Street

**Brisbane QLD** 

Level 11



## Level 11 floor plan

## 130sqm







## For current leasing availability including floor details and contact details



This brochure is provided for general information purposes only, and does not purport to contain all of the information that prospective lessees may require. In addition, the information in this brochure has been provided to the real estate agencies by the lessor and neither of them guarantees its accuracy. The agencies have not undertaken an independent review of this information and prospective lessees must make their own enquiries to satisfy themselves as to its accuracy. To the extent permitted by law, each of the agencies expressly disclaims any liability for any loss or damage which may arise out of any person acting on or relying upon any part of the information contained in this brochure. Areas