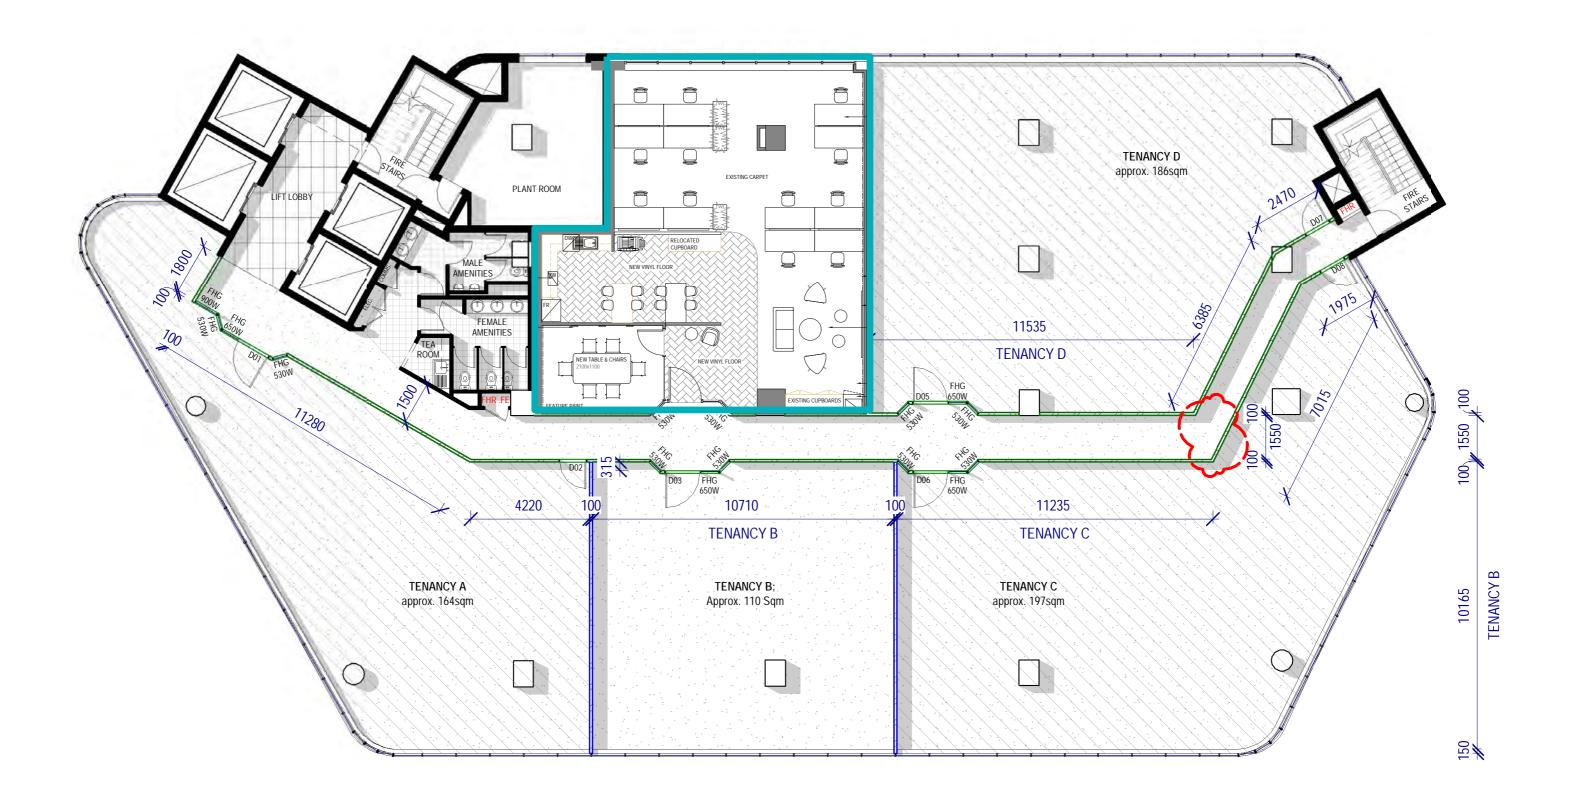

## 348 Edward Street

**Brisbane QLD** 

Level 11



## Level 11 floor plan

## 130sqm







## For current leasing availability including floor details and contact details



This brochure is provided for general information purposes only, and does not purport to contain all of the information that prospective lessees may require. In addition, the information in this brochure has been provided to the real estate agencies by the lessor and neither of them guarantees its accuracy. The agencies have not undertaken an independent review of this information and prospective lessees must make their own enquiries to satisfy themselves as to its accuracy. To the extent permitted by law, each of the agencies expressly disclaims any liability for any loss or damage which may arise out of any person acting on or relying upon any part of the information contained in this brochure. Areas,