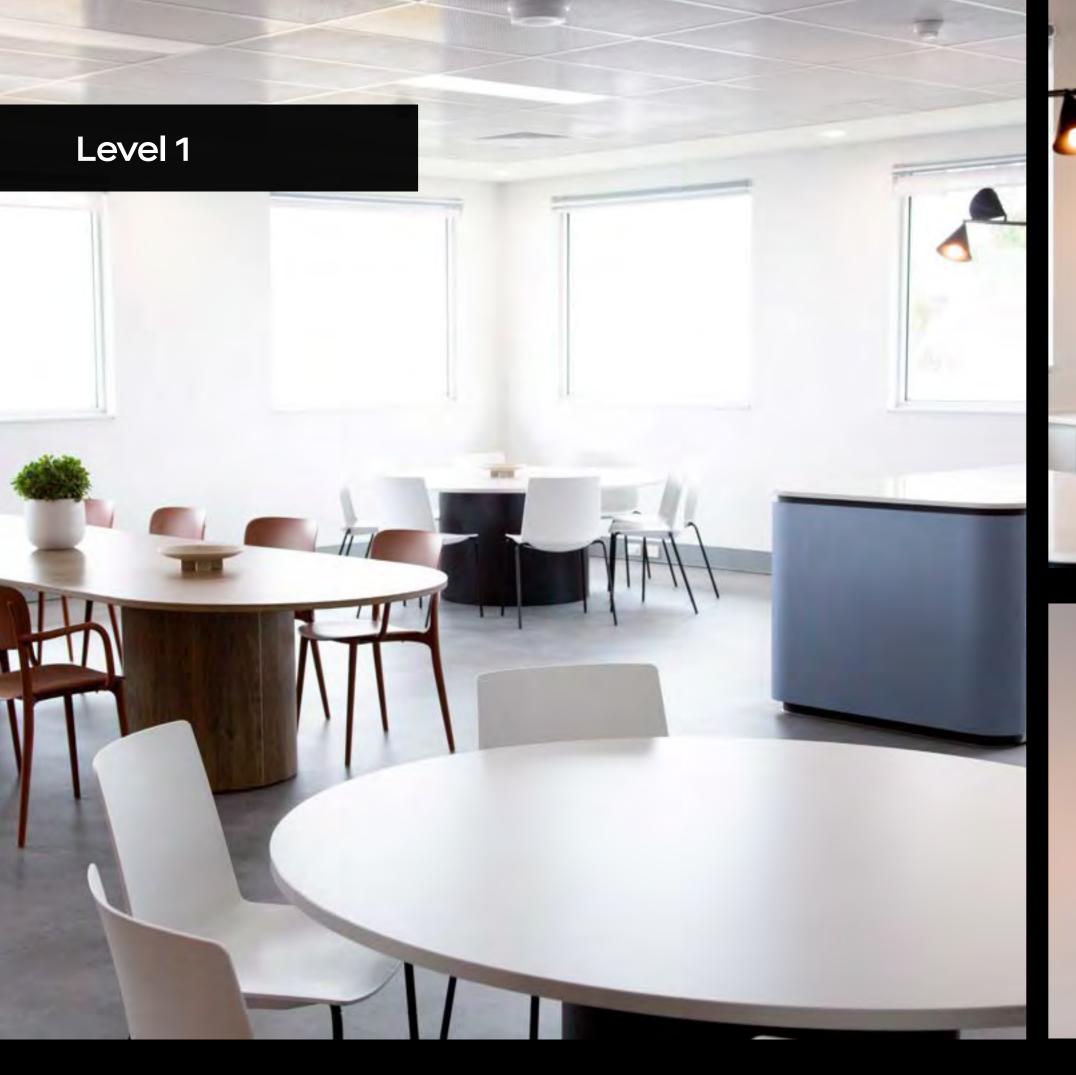

## 13-15 Compark Circuit

**Mulgrave VIC** 

Level 1, Building 13

## Level 1, Building 13

~1,482 sqm

| 14/ 1        | 404           |
|--------------|---------------|
| Workstations | 134           |
| Offices      | 4             |
| Meeting      | 7             |
| rooms        |               |
| Reception /  | 1             |
| waiting      |               |
| Focus /quiet | 3             |
| rooms        |               |
| Kitchen      | 2             |
| Rent:        | \$250/sqm     |
| Outgoings:   | \$80/sqm      |
| Car Bays:    | Up to 60      |
|              | bays at \$125 |
|              | per bay per   |
|              | month         |