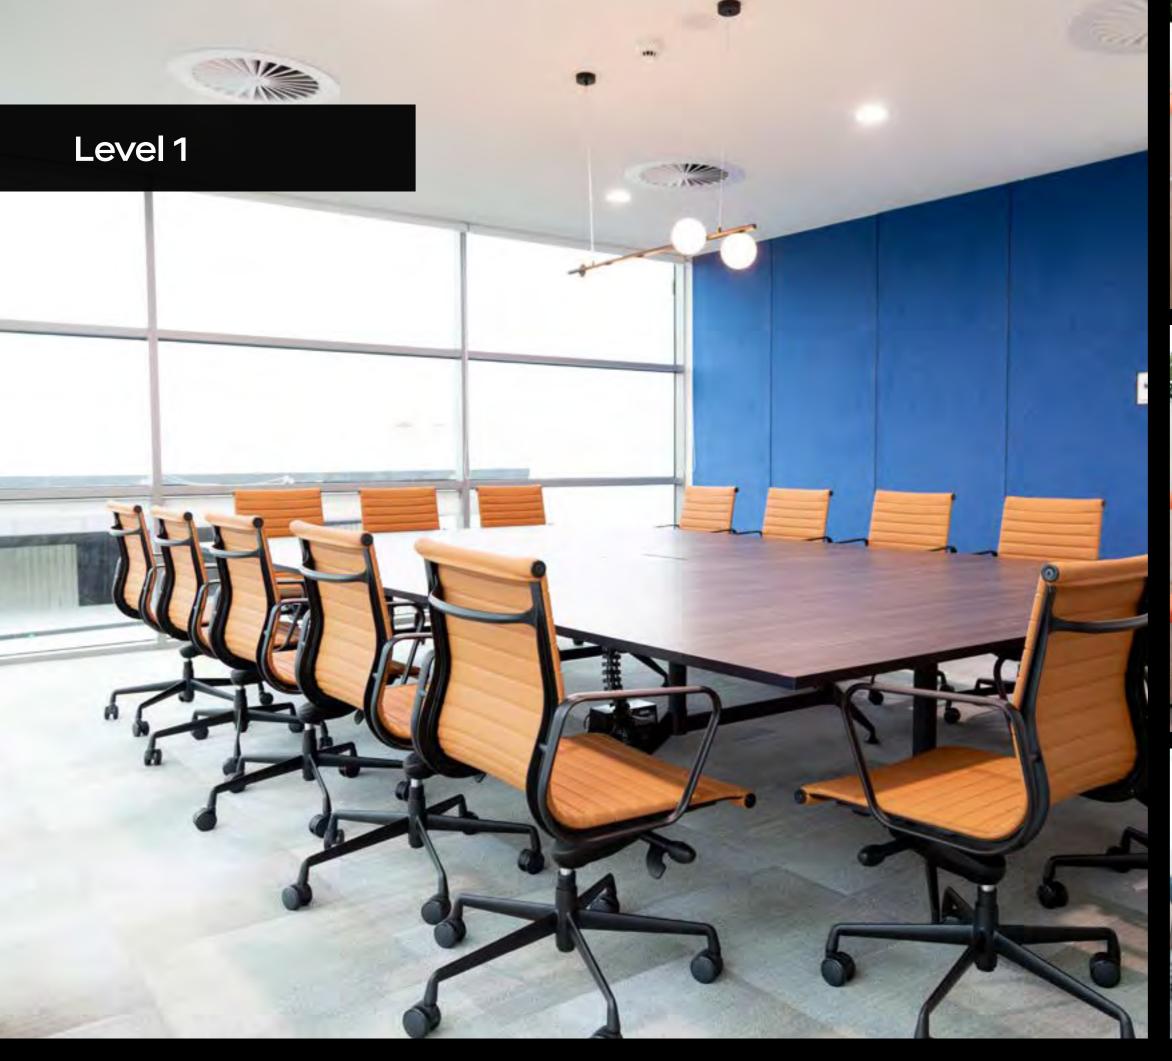

## 13-15 Compark Circuit

**Mulgrave VIC** 

Level 1, Building 13

## Level 1, Building 13

~1,482 sqm

| 14/ 1        | 404           |
|--------------|---------------|
| Workstations | 134           |
| Offices      | 4             |
| Meeting      | 7             |
| rooms        |               |
| Reception /  | 1             |
| waiting      |               |
| Focus /quiet | 3             |
| rooms        |               |
| Kitchen      | 2             |
| Rent:        | \$250/sqm     |
| Outgoings:   | \$80/sqm      |
| Car Bays:    | Up to 60      |
|              | bays at \$125 |
|              | per bay per   |
|              | month         |