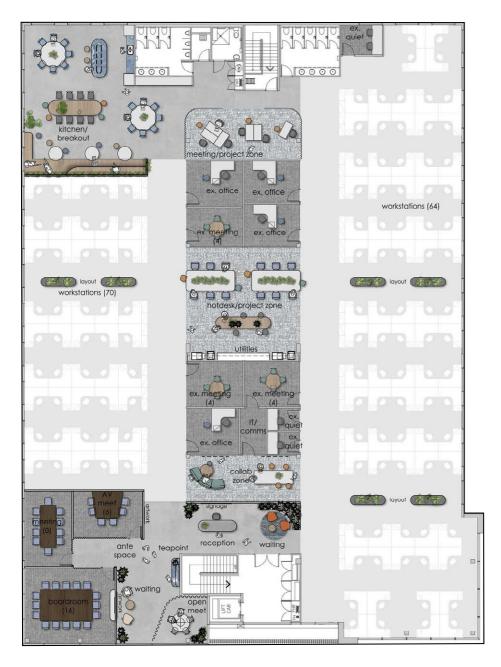

## 13-15 Compark Circuit

**Mulgrave VIC** 

Level 1, Building 13

## Level 1, Building 13

~1,482 sqm

| 14/ 1        | 404           |
|--------------|---------------|
| Workstations | 134           |
| Offices      | 4             |
| Meeting      | 7             |
| rooms        |               |
| Reception /  | 1             |
| waiting      |               |
| Focus /quiet | 3             |
| rooms        |               |
| Kitchen      | 2             |
| Rent:        | \$250/sqm     |
| Outgoings:   | \$80/sqm      |
| Car Bays:    | Up to 60      |
|              | bays at \$125 |
|              | per bay per   |
|              | month         |