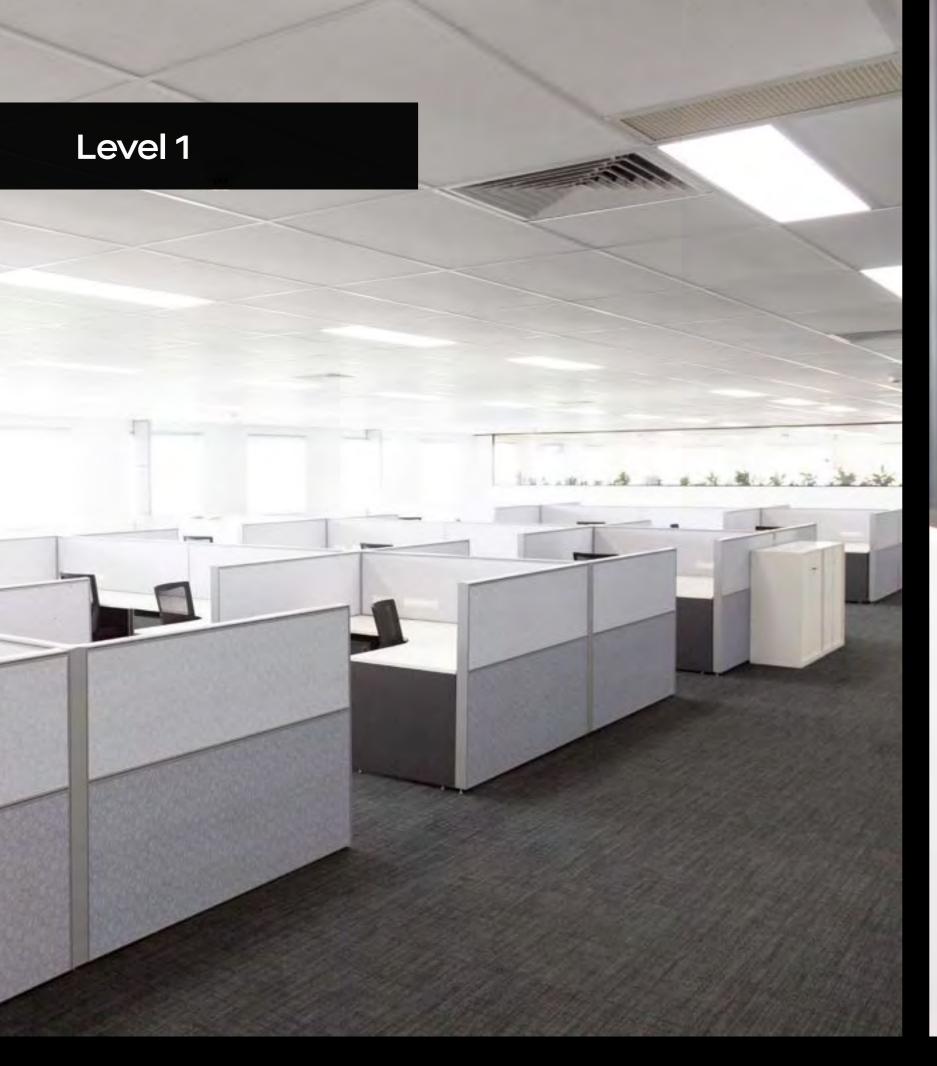

## Level 1, Building 13

~1,482 sqm

| 14/ 1        | 404           |
|--------------|---------------|
| Workstations | 134           |
| Offices      | 4             |
| Meeting      | 7             |
| rooms        |               |
| Reception /  | 1             |
| waiting      |               |
| Focus /quiet | 3             |
| rooms        |               |
| Kitchen      | 2             |
| Rent:        | \$250/sqm     |
| Outgoings:   | \$80/sqm      |
| Car Bays:    | Up to 60      |
|              | bays at \$125 |
|              | per bay per   |
|              | month         |