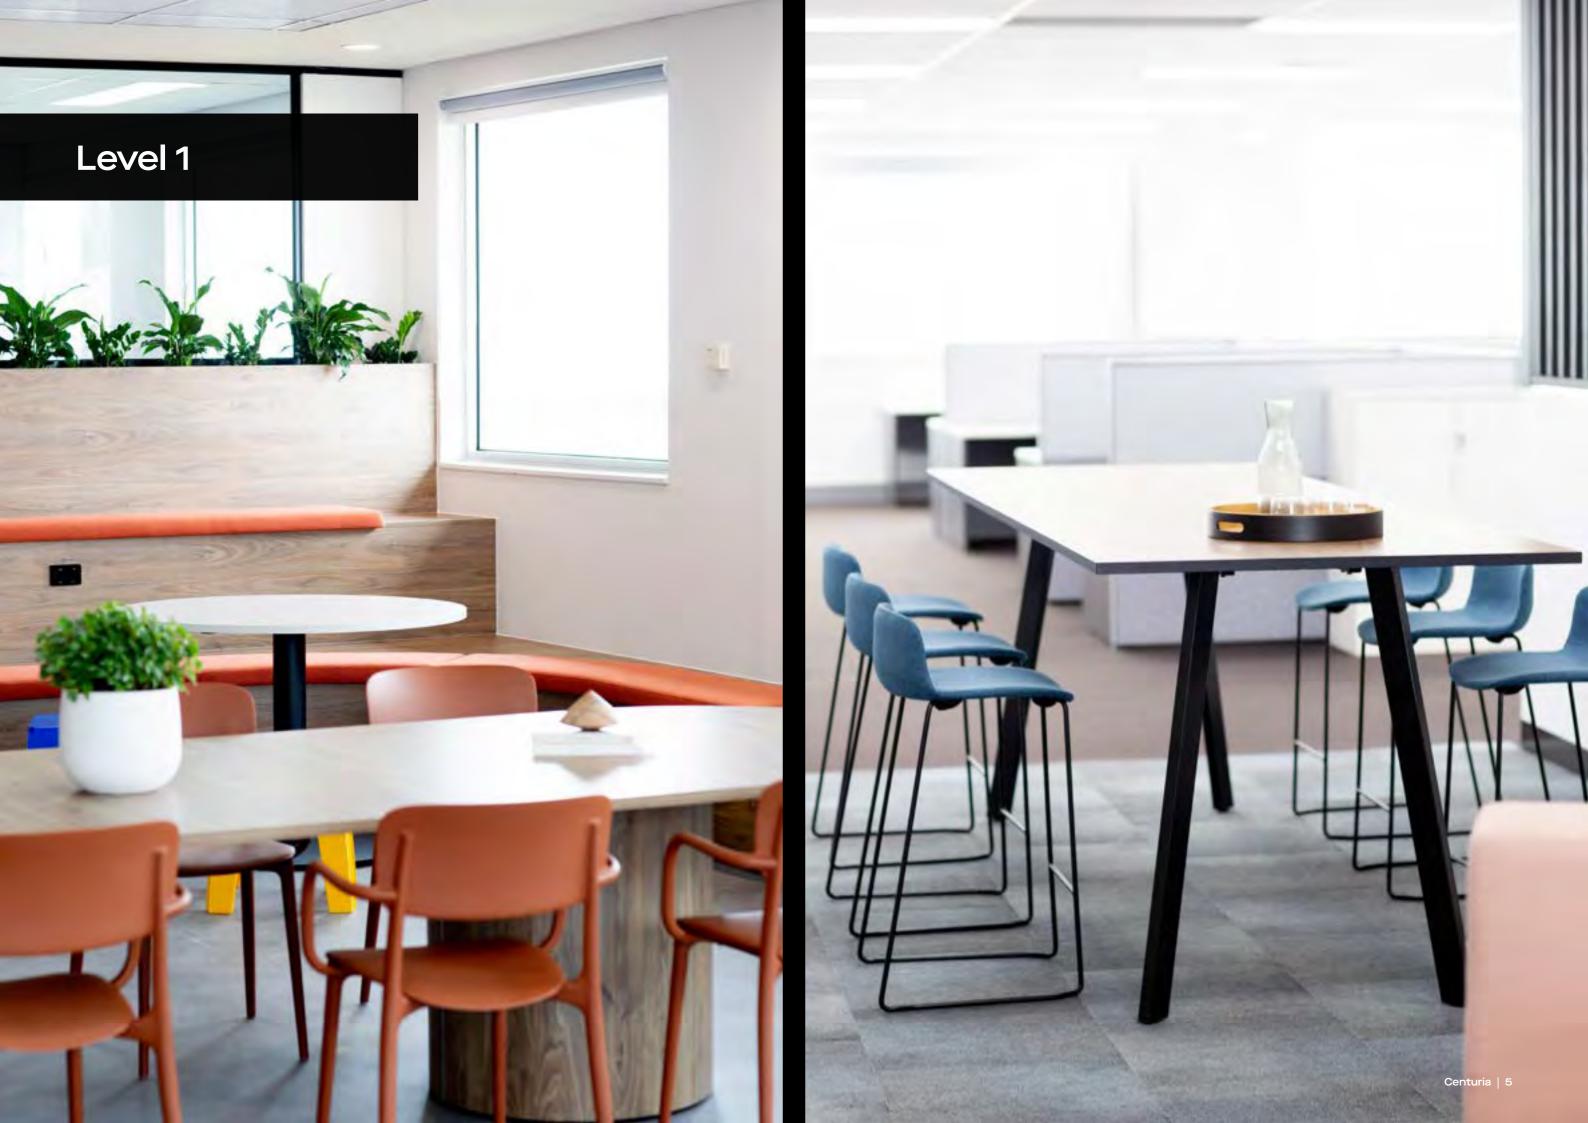

## Level 1, Building 13

~1,482 sqm

| 14/ 1        | 404           |
|--------------|---------------|
| Workstations | 134           |
| Offices      | 4             |
| Meeting      | 7             |
| rooms        |               |
| Reception /  | 1             |
| waiting      |               |
| Focus /quiet | 3             |
| rooms        |               |
| Kitchen      | 2             |
| Rent:        | \$250/sqm     |
| Outgoings:   | \$80/sqm      |
| Car Bays:    | Up to 60      |
|              | bays at \$125 |
|              | per bay per   |
|              | month         |