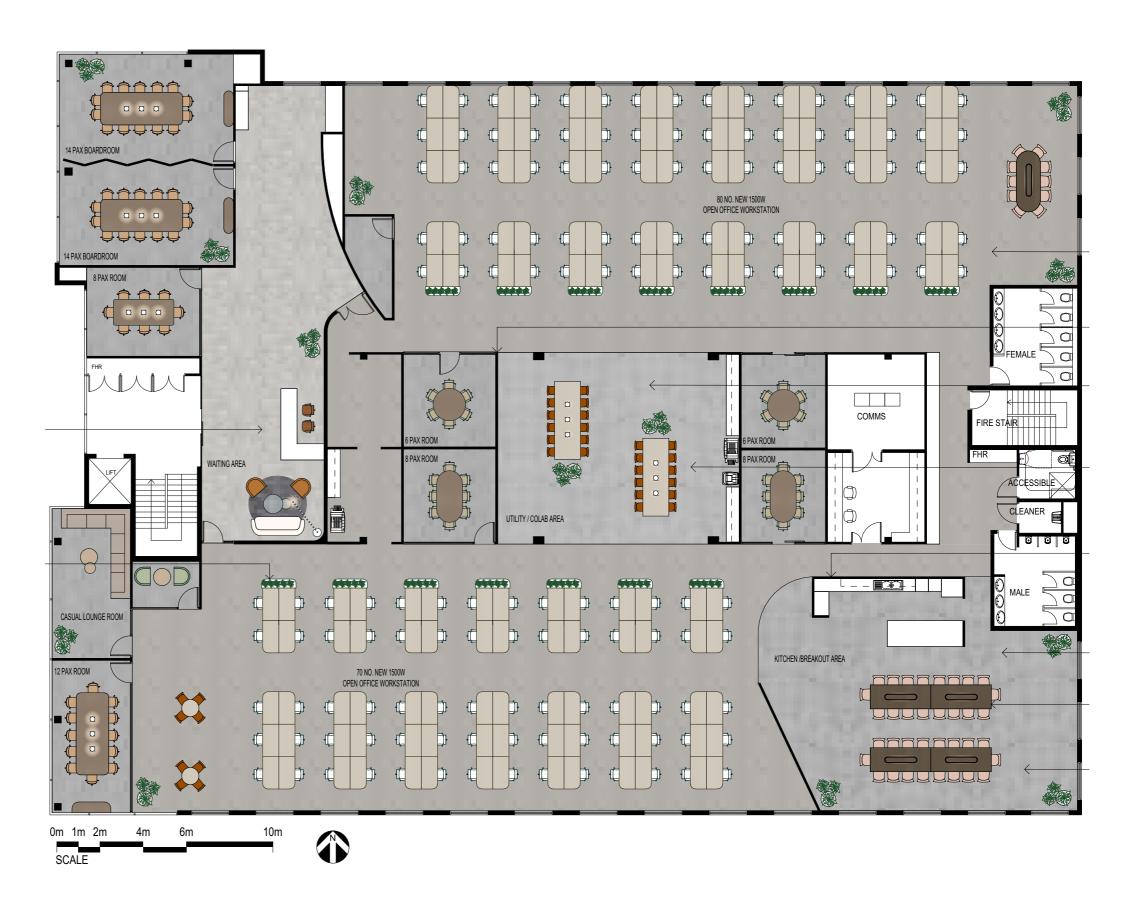

## Concept plan Level 1, Building 15

~1,497 sqm

Floorplan is indicative only.

13-15
Compark Circuit,
Mulgrave VIC