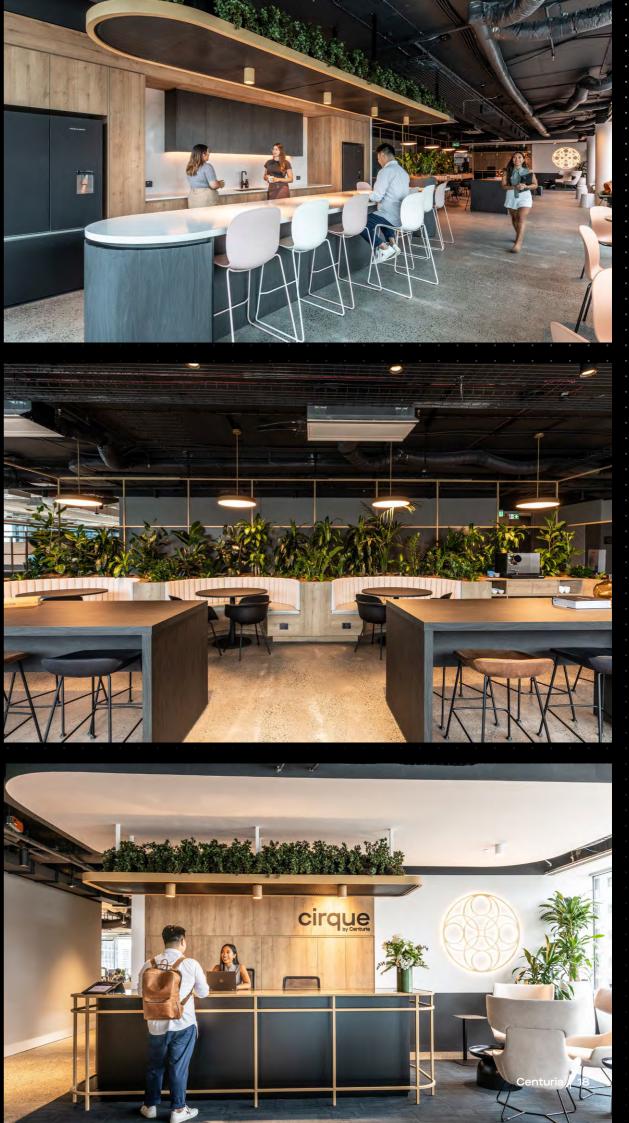

### A new flexible work solution by Centuria.

cirque is Centuria's national network of flexible workspace sites located within our commercial office buildings. cirque offers luxe meeting and office spaces for collaboration and community, with best in class amenities. Located within lifestyle precincts, these top quality flexible workspaces have a strong focus on technology, offering state of the art work hubs to small, medium and large businesses who are looking for high end finishes and brand elevating client engagement spaces.

Convenience at your fingertips, these exclusive inclusions come as part of our memberships. Lounge Membership available for the building tenants.

| Fast secure wifi            |               |                       | Private meeting<br>rooms     | Daily cleaning<br>service             |
|-----------------------------|---------------|-----------------------|------------------------------|---------------------------------------|
| 24/7 access<br>and security | *<br>*<br>*   |                       | Mail and package<br>handling | End of trip facilities                |
| Concierge services          | ) *<br>*<br>* | <del>ن:</del><br>2011 | Dedicated support team       | Regular professional<br>social events |
| 上口<br>二<br>上uxe kitchens    | •<br>•<br>•   | Щ,                    | State of the art<br>printers | Conference spaces                     |
| . cirquespaces.com.au >>>   | •             |                       |                              |                                       |
| cirquespaces.com.au         |               |                       |                              |                                       |