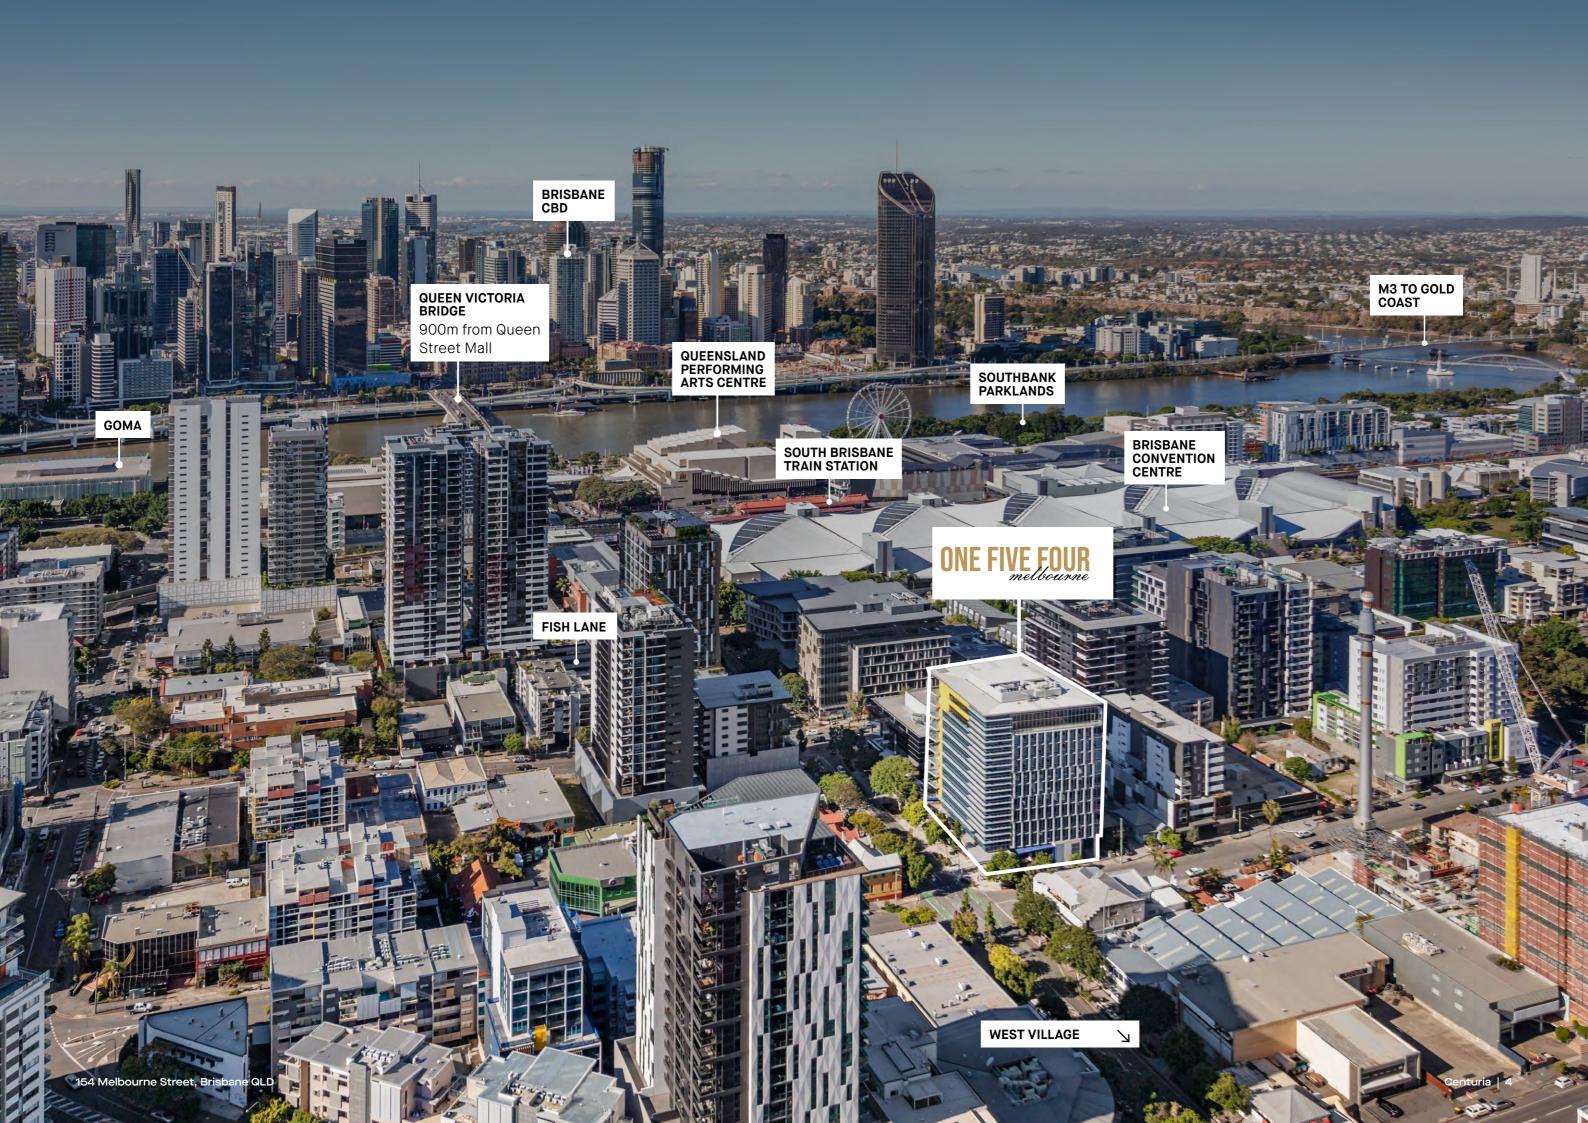

### Diversity and convenience, it's all here

Located less than 900m from the Brisbane CBD and just two blocks away from the Boundary Street Fiveways, your organisation will be able attract and retain professional personnel through the lifestyle benefits South Brisbane has to offer. The popular Fish Lane and Melbourne Street dining precincts are on your doorstep.

### Location

154 Melbourne Street enjoys an enviable position just minutes from South Brisbane Railway Station, City Glider and new Metro Bus Station.

Train 550m South Brisbane station

Bus on the doorstep City Glider Service

Major bus station 500m Performing Arts Bus Centre

Citycat 1km South Bank 1

Bicycle Brisbane's best cycle pathways lead straight to South Brisbane