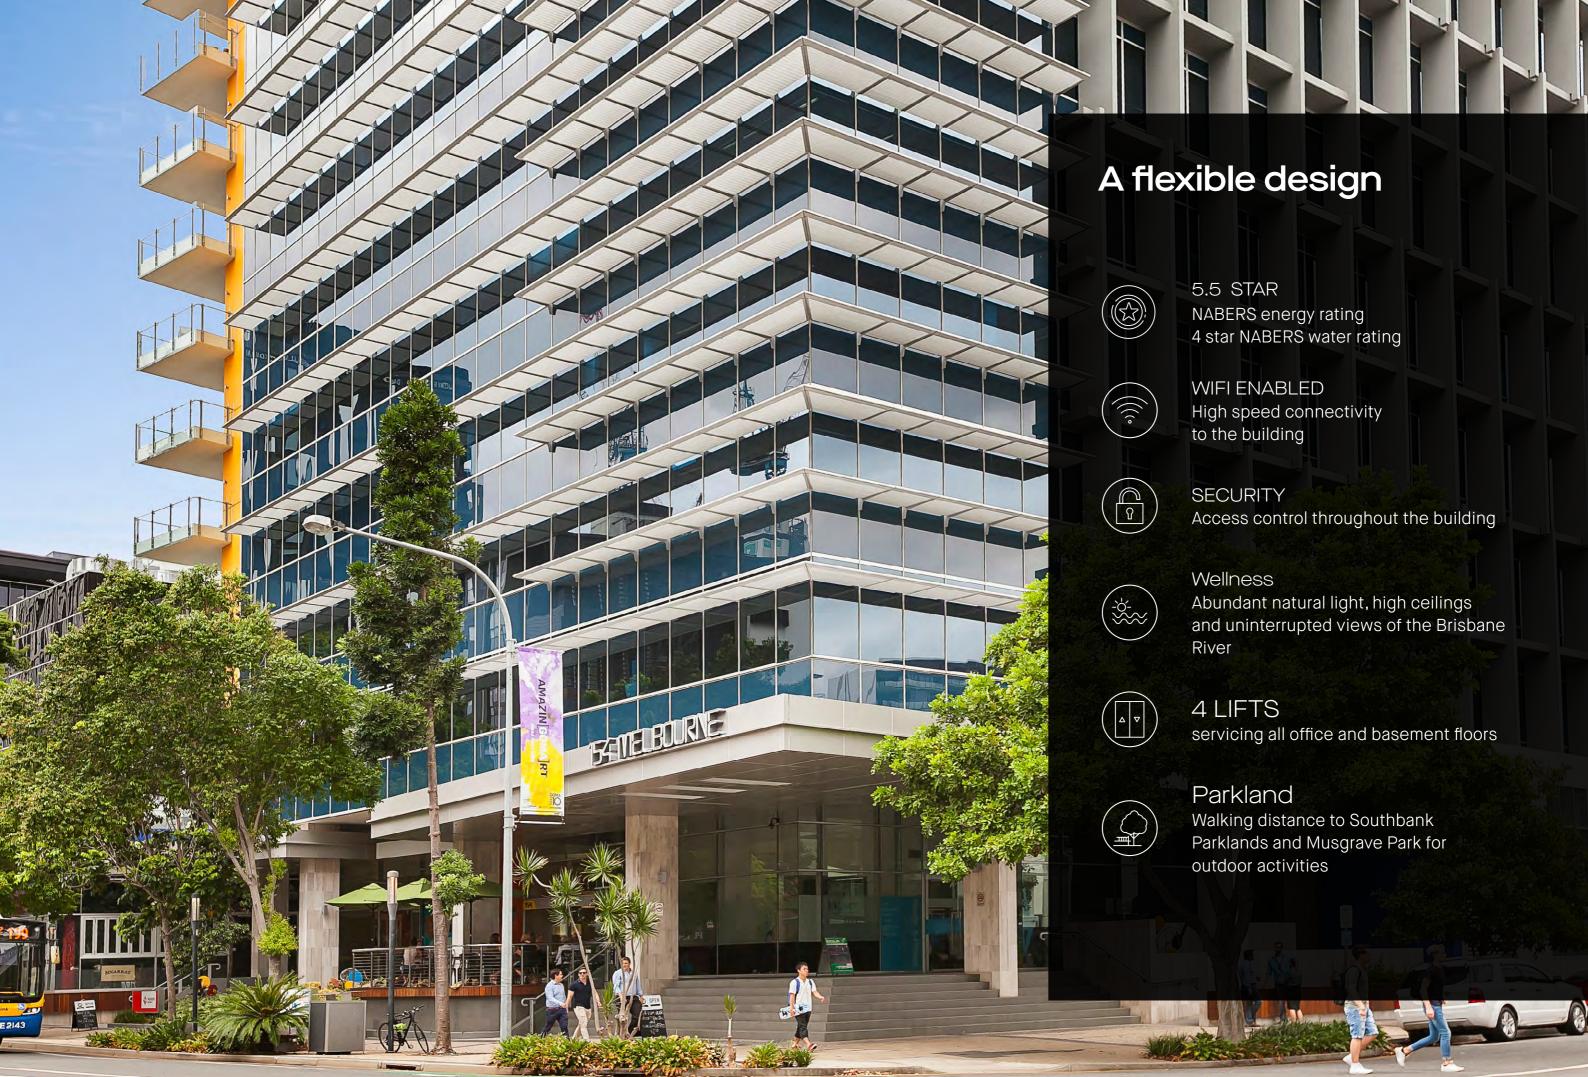

### A new flexible work solution by Centuria.

cirque is Centuria's national network of flexible workspace sites located within our commercial office buildings. cirque offers luxe meeting and office spaces for collaboration and community, with best in class amenities. Located within lifestyle precincts, these top quality flexible workspaces have a strong focus on technology, offering state of the art work hubs to small, medium and large businesses who are looking for high end finishes and brand elevating client engagement spaces.

Convenience at your fingertips, these exclusive inclusions come as part of our memberships. Lounge Membership available for the building tenants.

| Fast secure wifi            |               |                       | Private meeting<br>rooms     | Daily cleaning<br>service             |
|-----------------------------|---------------|-----------------------|------------------------------|---------------------------------------|
| 24/7 access<br>and security | *<br>*<br>*   |                       | Mail and package<br>handling | End of trip facilities                |
| Concierge services          | ) *<br>*<br>* | <del>ن:</del><br>2011 | Dedicated support team       | Regular professional<br>social events |
| 上口<br>二<br>上uxe kitchens    | •<br>•<br>•   | Щ,                    | State of the art<br>printers | Conference spaces                     |
| . cirquespaces.com.au >>>   | •             |                       |                              |                                       |
| cirquespaces.com.au         |               |                       |                              |                                       |