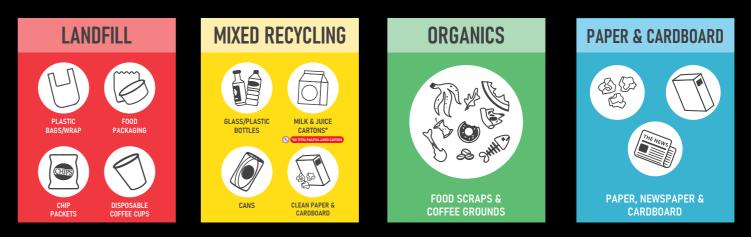

## Bintracker

Providing real-time, accurate and granular waste reporting.

Waste sorting into four streams using the colour coded bins that you can purchase from us:

The source and weight of all building waste will be captured through:

Platform scales at the waste collection point; and

• Bintracker Mobile App with QR code recognition and scale integration. The system provides your company with data for scope 3 emissions reporting and reduces your impact on the environment.

#### Accessible data:

- View your waste data through the Bintracker portal.
- Automated monthly summaries of your company's waste output.

Centuria | 17