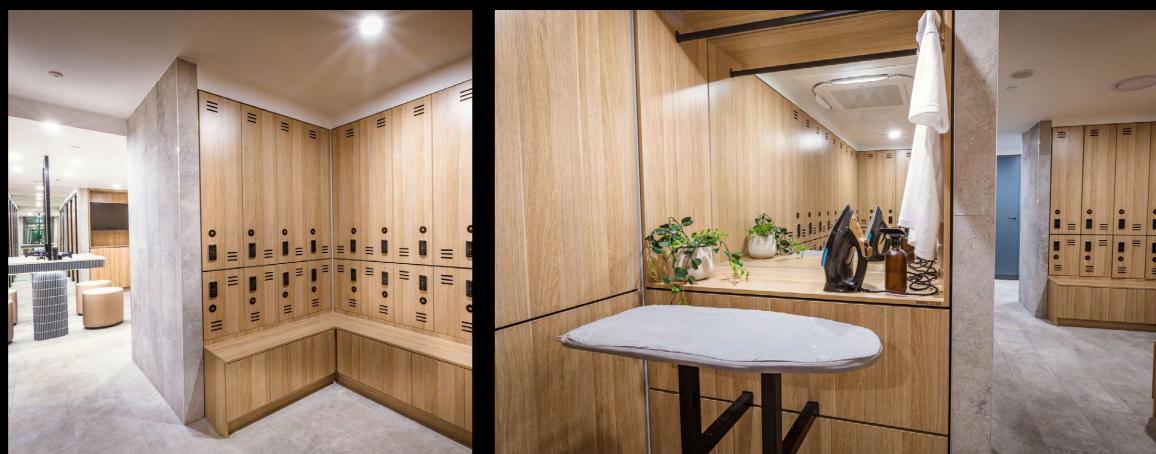

dance of services, amenities and infrastructure on your doorstep.

This modern A-grade complex was constructed in 2009 and benefits from virtually column free floors offering superb natural light on four sides and fantastic views. Increased ventilation rates promote a healthy indoor environment and the chilled beam air conditioning is highly energy efficient and quiet. Sustainability credentials are great with a 5.5-Star NABERS Energy rating and a 5-Star Green Star rating.

Other benefits include:

- High profile signage rights available
- Excellent tenant parking ratio
- A refurbished foyer
- End of trip facilities and bike racks
- Centrally monitored CCTV cameras
- High speed connectivity











SUITE 504







Centuria | 10







8 Showers





Towel service



Ironing station



















## BaseUp

#### Flexible parking solution available



Cloud-based dashboard to manage parking with flexibility, clarity and ease



 $\uparrow \downarrow$ 

Carpark configuration to maximise efficiencies

BaseUp Bluetooth hardware

to facilitate carpark access

Maximise car park

utilisation



Direct app access to bookings



Customisable visitor management upon request



Self-serve solution for building tenants



Monetise your unused parking spaces





Shared staff and visitors parking







80

### Manage

Centuria | 16



centuria.com.au/bintracker

## Bintracker

Providing real-time, accurate and granular waste reporting.

Waste sorting into four streams using the colour coded bins that you can purchase from us:

The source and weight of all building waste will be