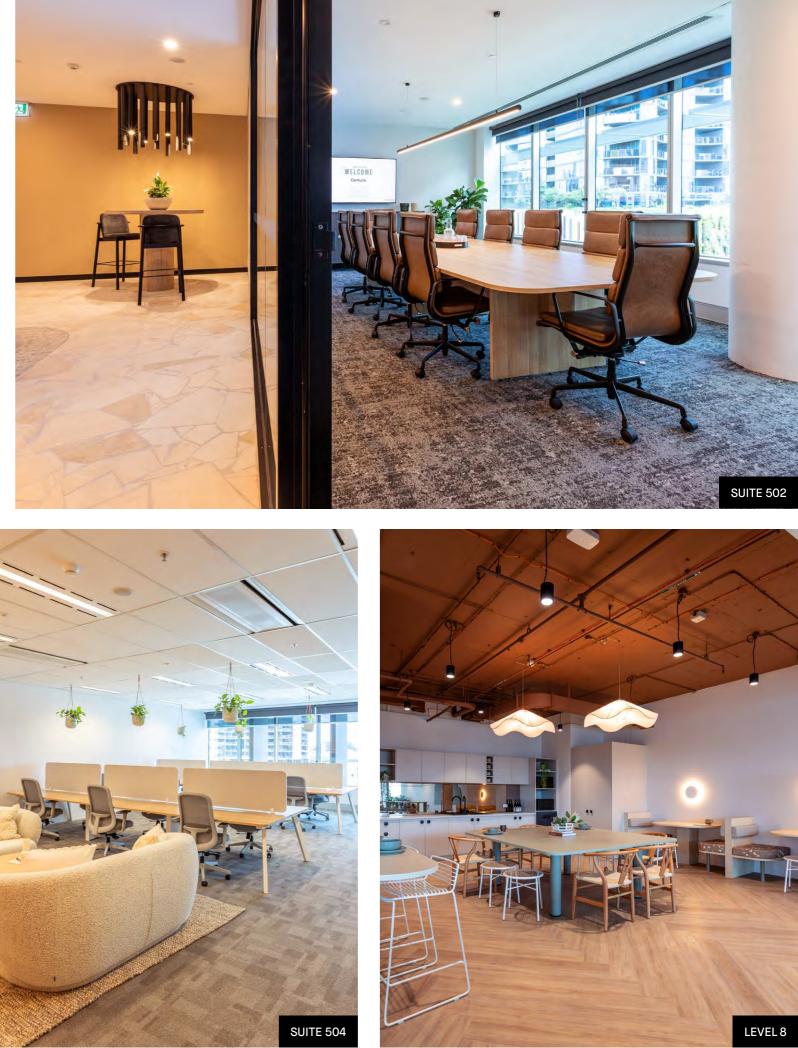

services, amenities and infrastructure on your doorstep.

This modern A-grade complex was constructed in 2009 and benefits from virtually column free floors offering superb natural light on four sides and fantastic views. Increased ventilation rates promote a healthy indoor environment and the chilled beam air conditioning is highly energy efficient and quiet. Sustainability credentials are great with a 5.5-Star NABERS Energy rating and a 5-Star Green Star rating.

Other benefits include:

- High profile signage rights available
- Excellent tenant parking ratio
- A refurbished foyer
- End of trip facilities and bike racks
- Centrally monitored CCTV cameras
- High speed connectivity











SUITE 504







Centuria | 10







8 Showers





Towel service



Ironing station



















## BaseUp

#### Flexible parking solution available



Cloud-based dashboard to manage parking with flexibility, clarity and ease



 $\uparrow \downarrow$ 

Carpark configuration to maximise efficiencies

BaseUp Bluetooth hardware

to facilitate carpark access

Maximise car park

utilisation



Direct app access to bookings



Customisable visitor management upon request



Self-serve solution for building tenants



Monetise your unused parking spaces





Shared staff and visitors parking







80

### Manage

Centuria | 16



centuria.com.au/bintracker

## Bintracker

Providing real-time, accurate and granular waste reporting.

Waste sorting into four streams using the colour coded bins that you can purchase from us:

The source and weight of all building waste will be capture