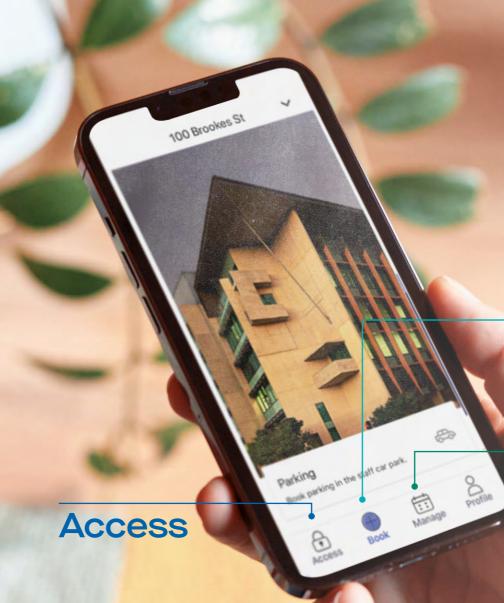

#### Flexible parking solution available

Cloud-based dashboard to manage parking with flexibility, clarity and ease

 $\uparrow \downarrow$ 

Carpark configuration to maximise efficiencies

BaseUp Bluetooth hardware

to facilitate carpark access

Maximise car park

utilisation

Direct app access to bookings

Customisable visitor management upon request

Self-serve solution for building tenants

Monetise your unused parking spaces

Shared staff and visitors parking

80