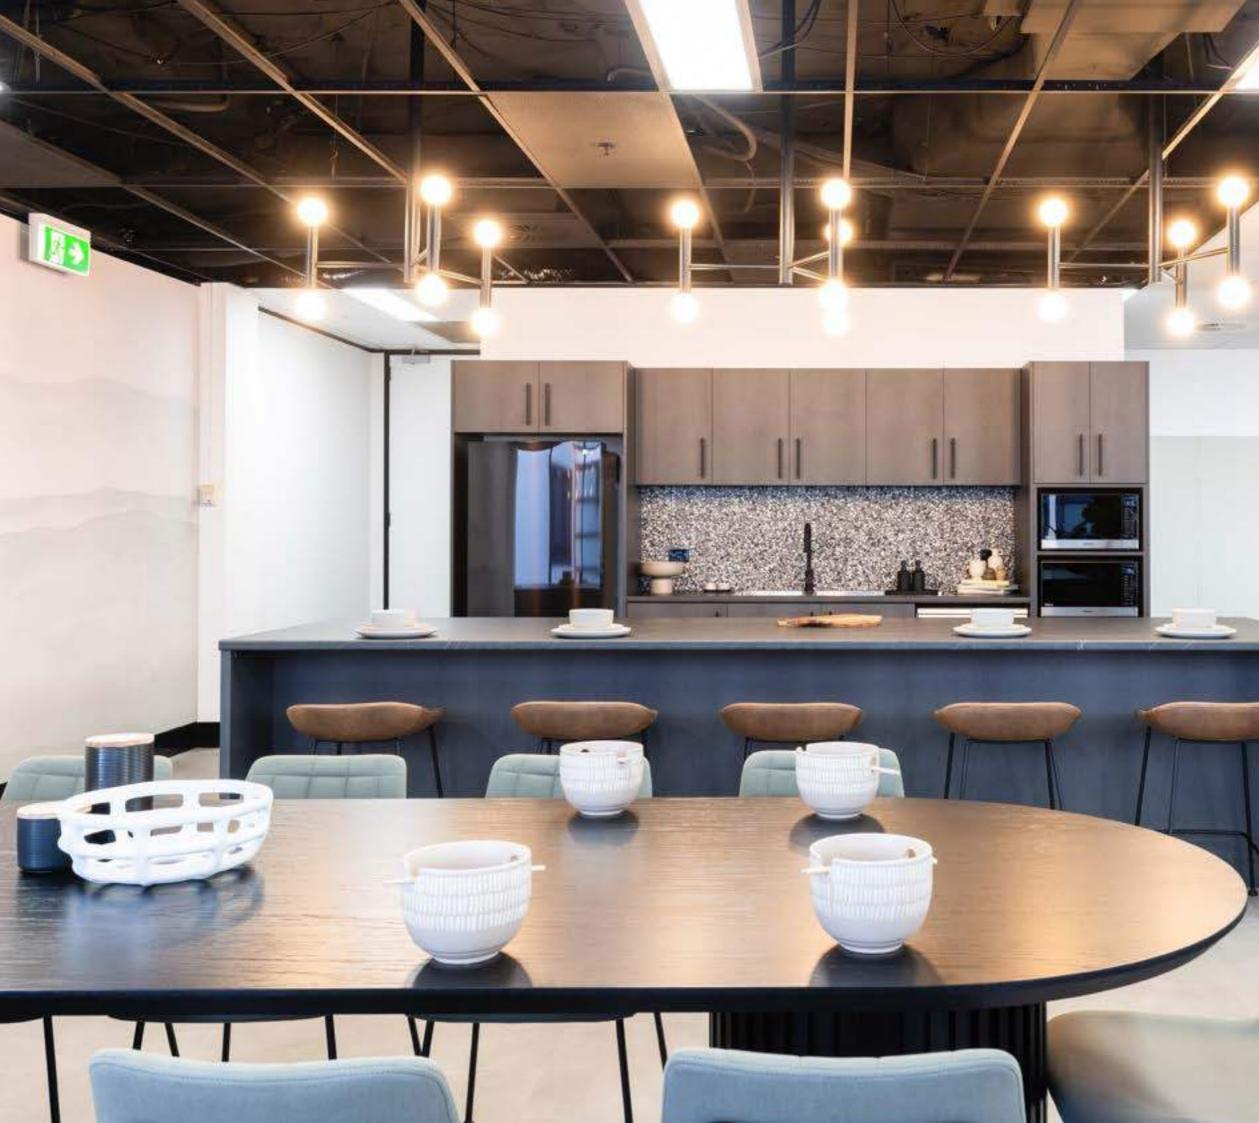

#### Suite 10

#### 610 sqm

| Total Number of Staff              | 55   |
|------------------------------------|------|
| Density (persons/(m <sup>2</sup> ) | 10.9 |
| Workstations                       | 52   |
| Touch down                         | 4    |
| Meeting Rooms                      | 5    |
| Concierge/Waiting                  | 1    |
| Offices                            | 3    |
| Utilities                          | 1    |
| Kitchen/Breakout                   | 2    |
| Comms                              | 1    |
| Quiet Rooms                        | 2    |
|                                    |      |

Floorplan is indicative only.

Centuria | 5