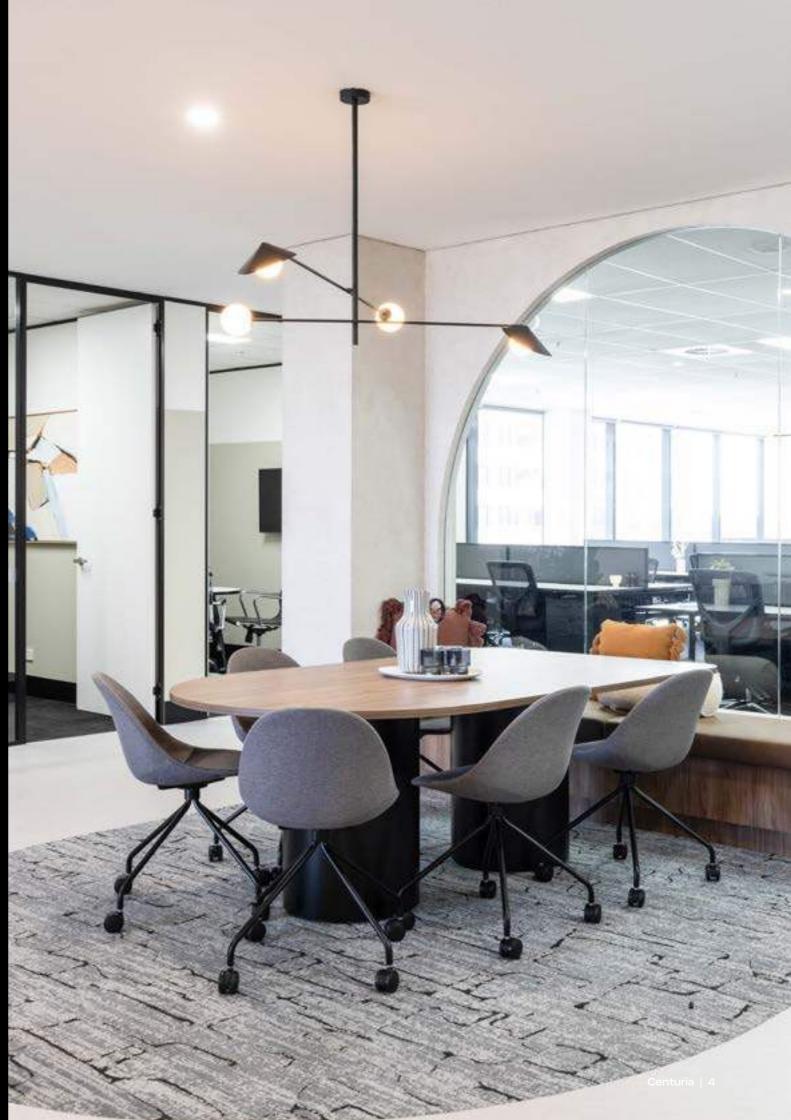

#### Suite 10

#### 610 sqm

| Total Number of Staff              | 55   |
|------------------------------------|------|
| Density (persons/(m <sup>2</sup> ) | 10.9 |
| Workstations                       | 52   |
| Touch down                         | 4    |
| Meeting Rooms                      | 5    |
| Concierge/Waiting                  | 1    |
| Offices                            | 3    |
| Utilities                          | 1    |
| Kitchen/Breakout                   | 2    |
| Comms                              | 1    |
| Quiet Rooms                        | 2    |
|                                    |      |

Floorplan is indicative only.

Centuria | 5