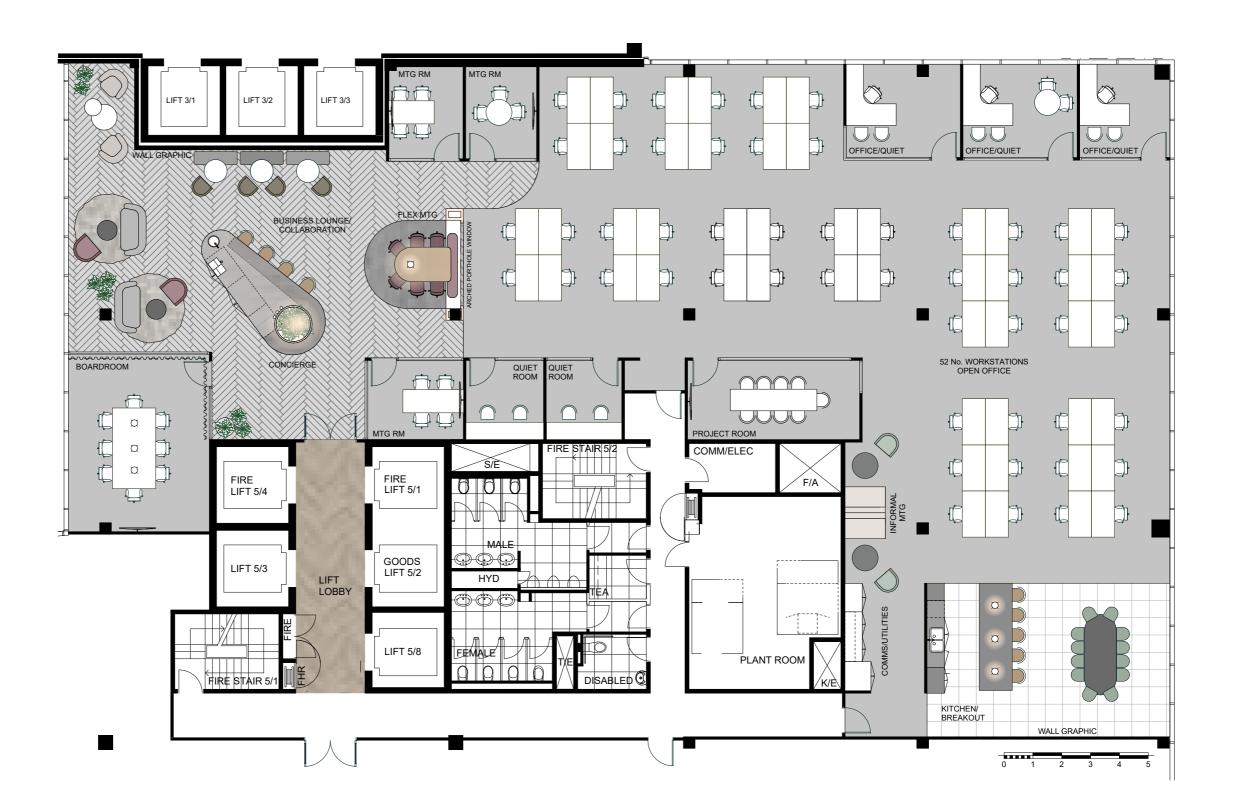

#### Suite 10

#### 610 sqm

| Total Number of Staff              | 55   |
|------------------------------------|------|
| Density (persons/(m <sup>2</sup> ) | 10.9 |
| Workstations                       | 52   |
| Touch down                         | 4    |
| Meeting Rooms                      | 5    |
| Concierge/Waiting                  | 1    |
| Offices                            | 3    |
| Utilities                          | 1    |
| Kitchen/Breakout                   | 2    |
| Comms                              | 1    |
| Quiet Rooms                        | 2    |
|                                    |      |

Floorplan is indicative only.

Centuria | 5