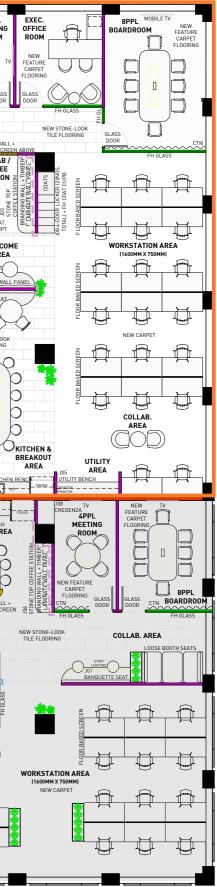

## Suite 602 floor plan

| Room                    | Number / area   |
|-------------------------|-----------------|
| 8ppl boardroom          | 1               |
| 5ppl meeting room       | 1               |
| Welcome area            | 1               |
| Collab. / Tea point     | 1               |
| Kitchen & breakout area | 1               |
| Utility area            | 1               |
| Executive office room   | 1               |
| Collaboration area      | 1               |
| Workstation area        | 20              |
| Net lettable area       | Approx. 220 sqm |

Floorplan is indicative only.