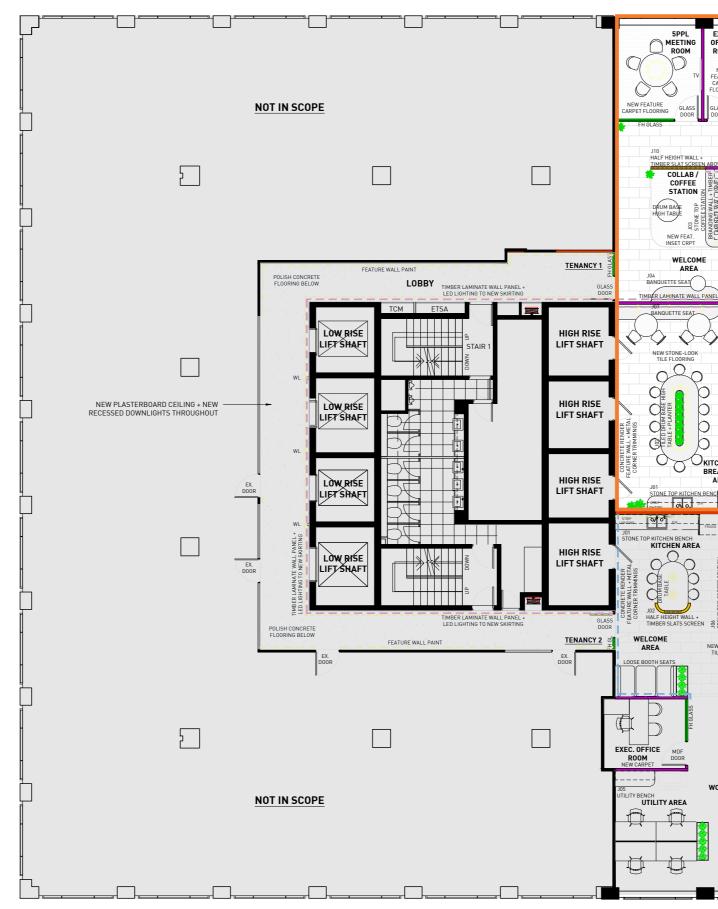

## Suite 602 floor plan

| Room                    | Number / area   |
|-------------------------|-----------------|
| 8ppl boardroom          | 1               |
| 5ppl meeting room       | 1               |
| Welcome area            | 1               |
| Collab. / Tea point     | 1               |
| Kitchen & breakout area | 1               |
| Utility area            | 1               |
| Executive office room   | 1               |
| Collaboration area      | 1               |
| Workstation area        | 20              |
| Net lettable area       | Approx. 220 sqm |

Floorplan is indicative only.