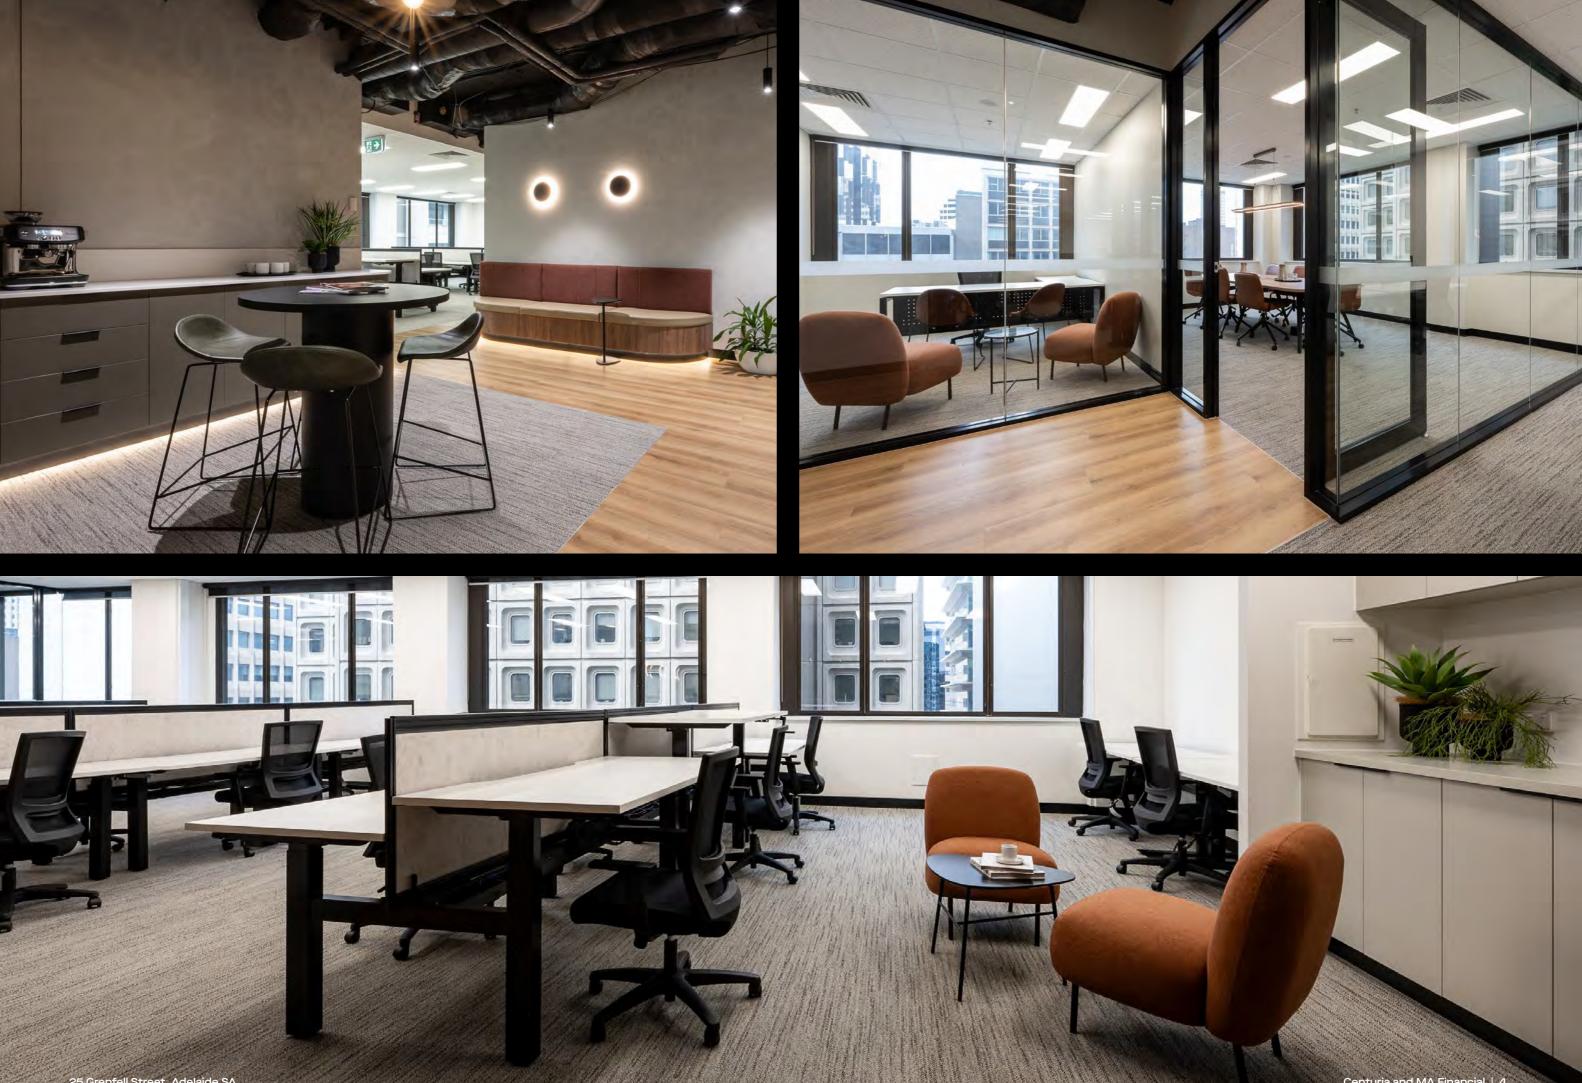

## Suite 602 floor plan

| Room                    | Number / area   |
|-------------------------|-----------------|
| 8ppl boardroom          | 1               |
| 5ppl meeting room       | 1               |
| Welcome area            | 1               |
| Collab. / Tea point     | 1               |
| Kitchen & breakout area | 1               |
| Utility area            | 1               |
| Executive office room   | 1               |
| Collaboration area      | 1               |
| Workstation area        | 20              |
| Net lettable area       | Approx. 220 sqm |

Floorplan is indicative only.