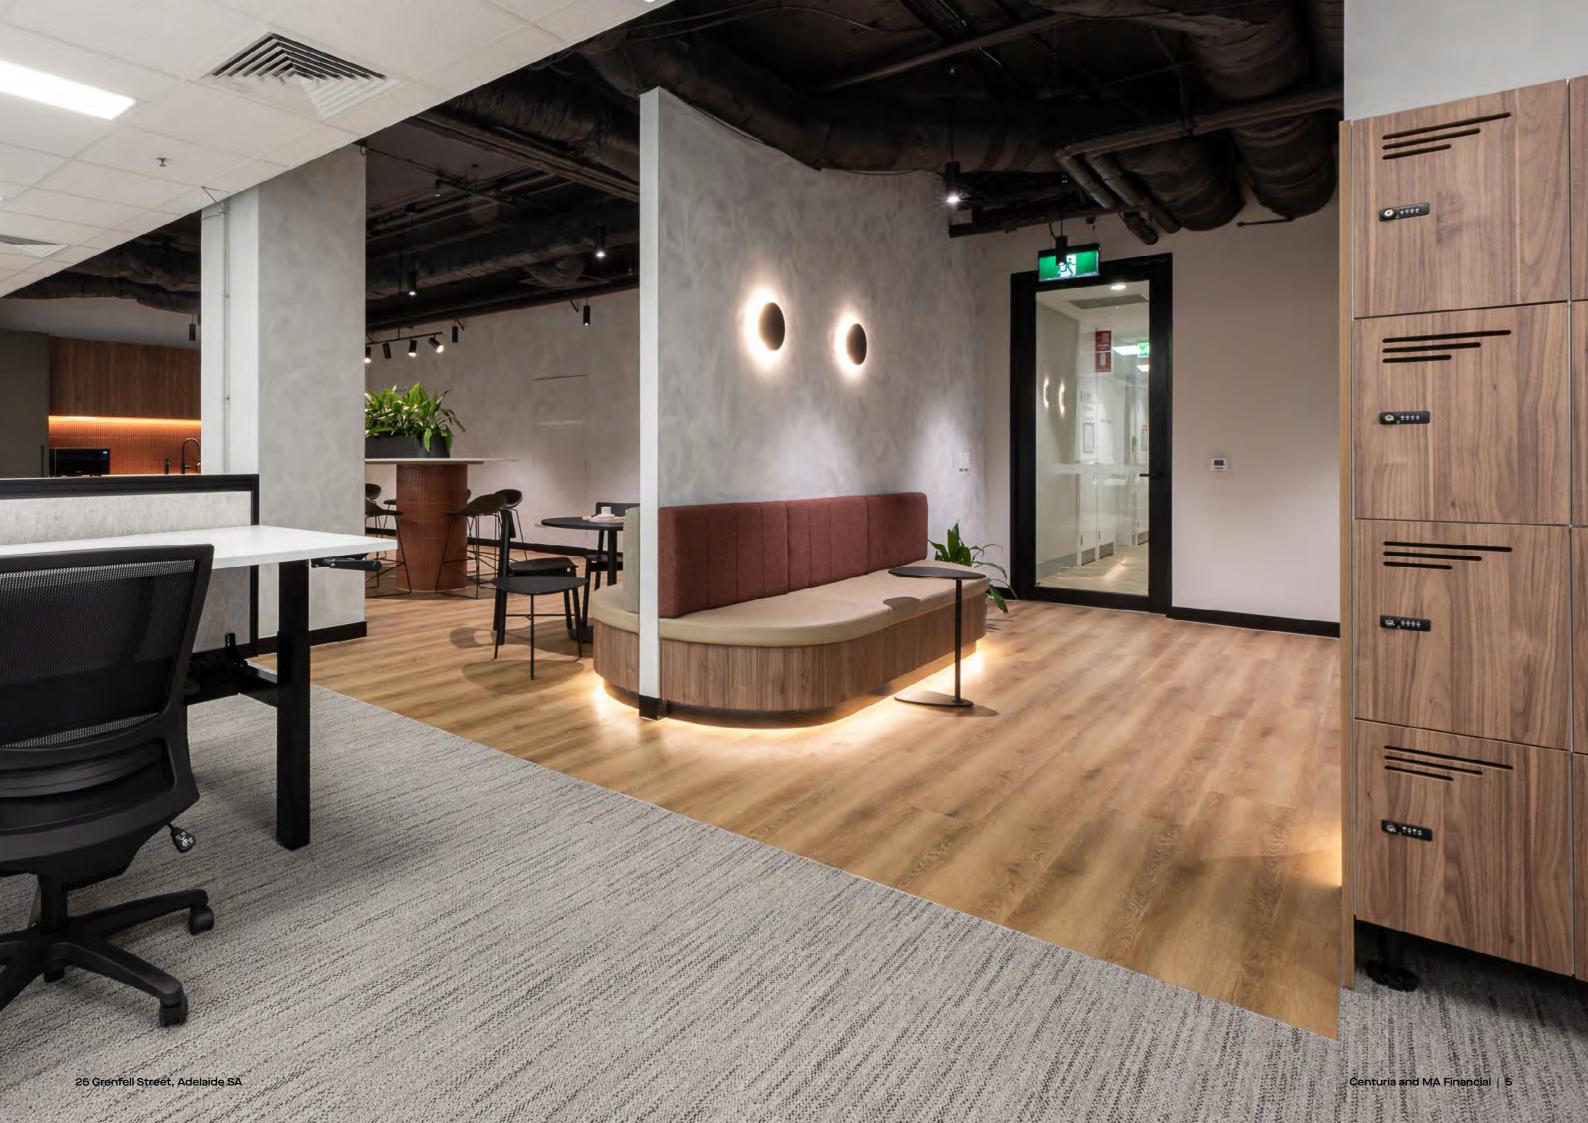

## 25 GRENFELL Street

Suite 602

## Suite 602 floor plan

| Room                    | Number / area   |
|-------------------------|-----------------|
| 8ppl boardroom          | 1               |
| 5ppl meeting room       | 1               |
| Welcome area            | 1               |
| Collab. / Tea point     | 1               |
| Kitchen & breakout area | 1               |
| Utility area            | 1               |
| Executive office room   | 1               |
| Collaboration area      | 1               |
| Workstation area        | 20              |
| Net lettable area       | Approx. 220 sqm |

Floorplan is indicative only.