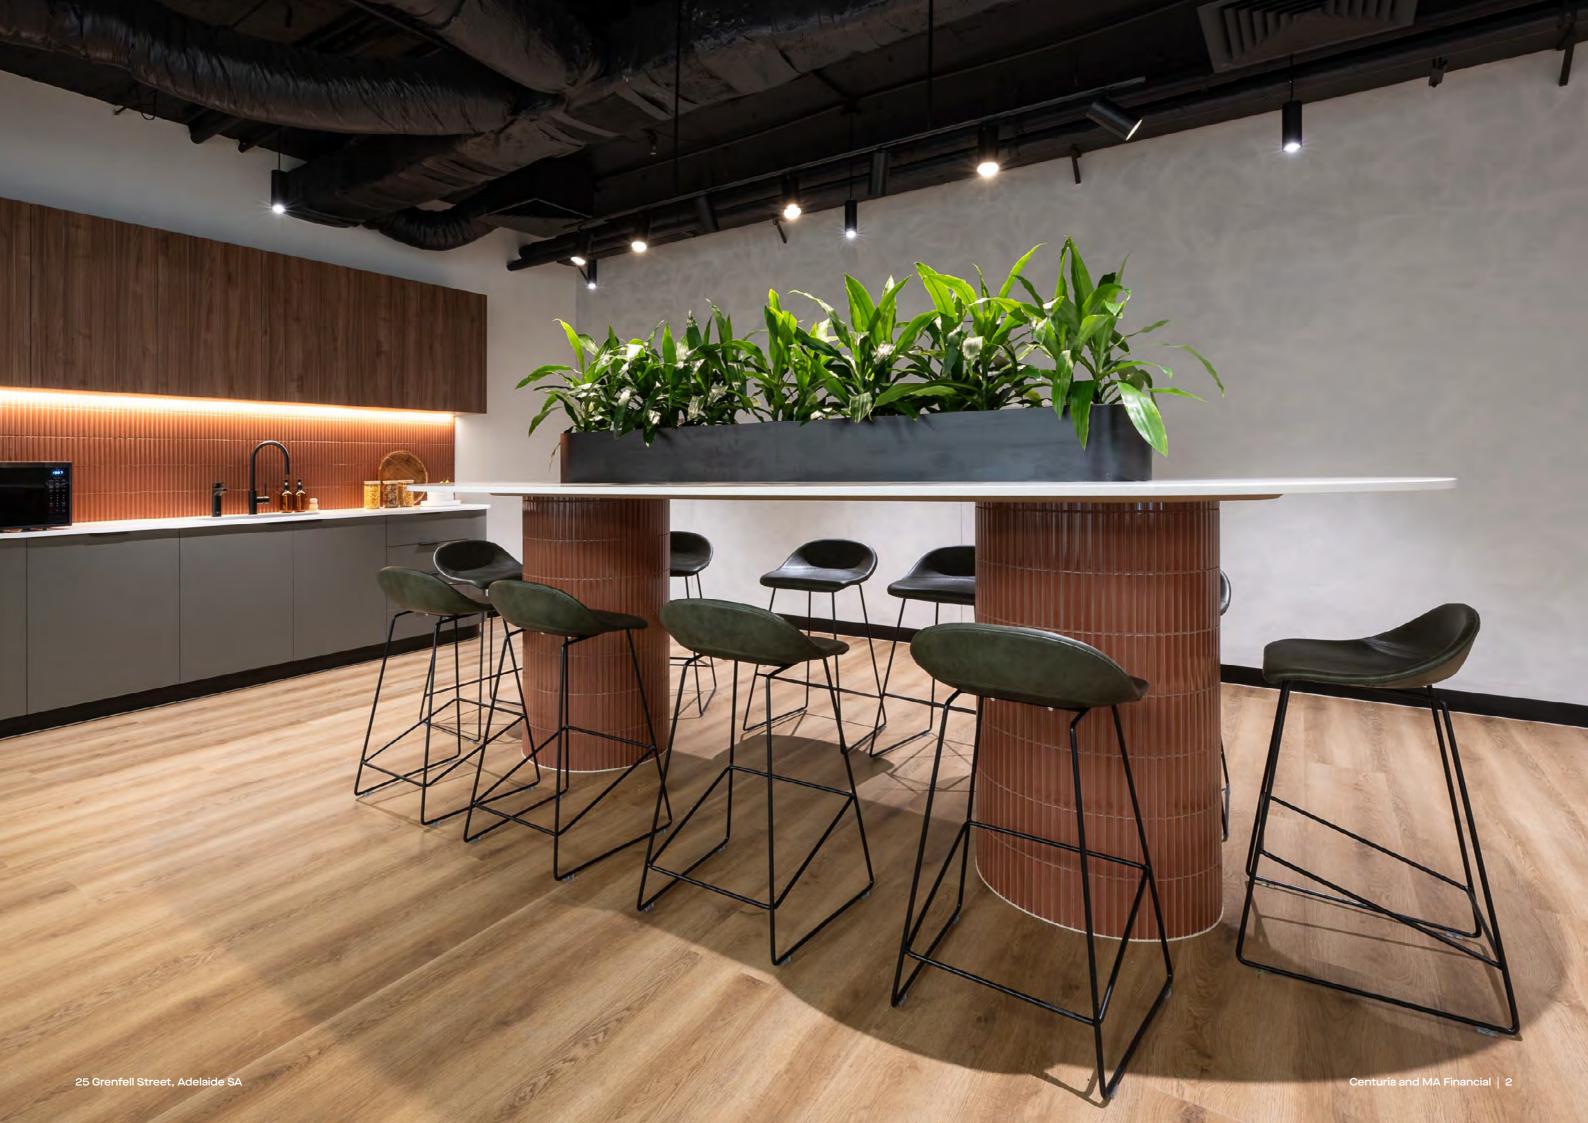

## Suite 602 floor plan

| Room                    | Number / area   |
|-------------------------|-----------------|
| 8ppl boardroom          | 1               |
| 5ppl meeting room       | 1               |
| Welcome area            | 1               |
| Collab. / Tea point     | 1               |
| Kitchen & breakout area | 1               |
| Utility area            | 1               |
| Executive office room   | 1               |
| Collaboration area      | 1               |
| Workstation area        | 20              |
| Net lettable area       | Approx. 220 sqm |

Floorplan is indicative only.