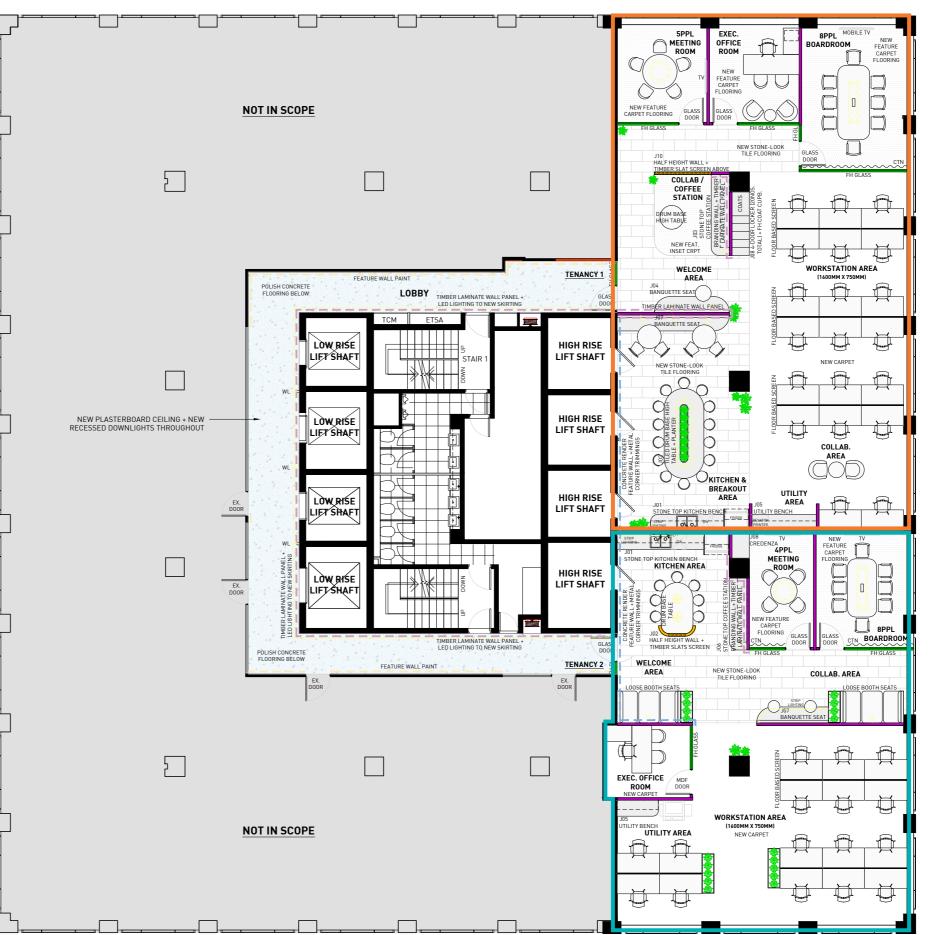

## Suite 603 floor plan

#### Suite 603

| ROOM                    | NUMBER / AREA   |
|-------------------------|-----------------|
| 8ppl boardroom          | 1               |
| 4ppl meeting room       | 1               |
| Welcome area            | 1               |
| Kitchen / breakout area | 1               |
| Utility area            | 1               |
| Executive office room   | 1               |
| Collaboration area      | 2               |
| Workstation area        | 16              |
| Net lettable area       | Approx. 164 Sqm |

#### Floorplan is indicative only.

Suite 602

Suite 603