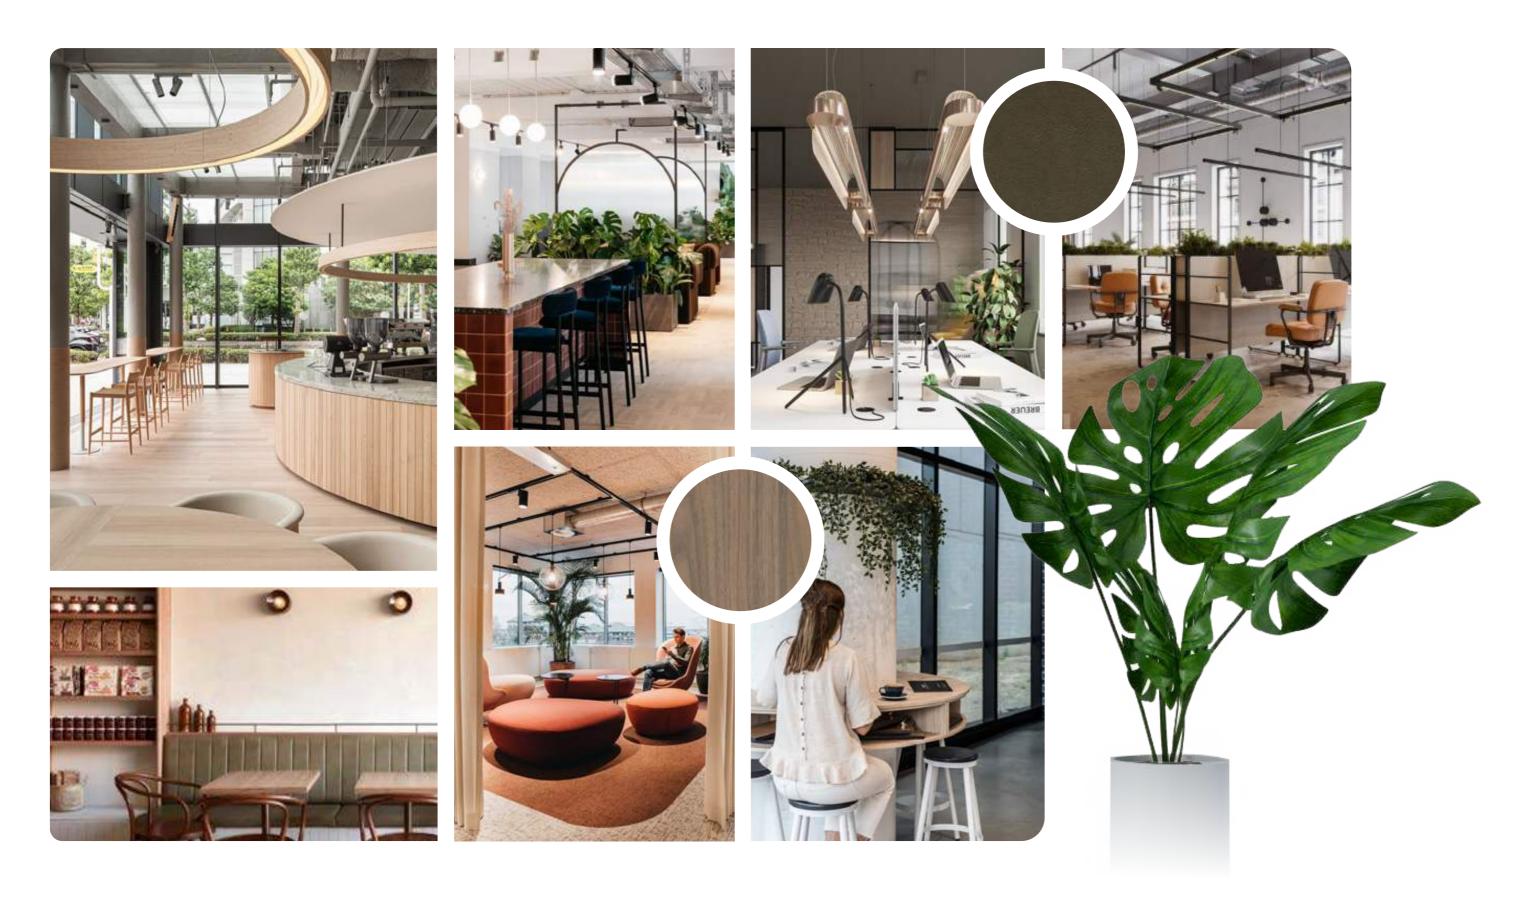

## **25 GRENFELL** STREET

Suite 603



Information memorandum



### Look and feel



## Suite 603 floor plan

#### Suite 603

| ROOM                    | NUMBER / AREA   |
|-------------------------|-----------------|
| 8ppl boardroom          | 1               |
| 4ppl meeting room       | 1               |
| Welcome area            | 1               |
| Kitchen / breakout area | 1               |
| Utility area            | 1               |
| Executive office room   | 1               |
| Collaboration area      | 2               |
| Workstation area        | 16              |
| Net lettable area       | Approx. 164 Sqm |

#### Floorplan is indicative only.



Suite 602

Suite 603



# For current leasing availability including floor details and contact details

CLICK HERE

Confidentiality - The terms of this lease proposal and the negotiations between the parties are