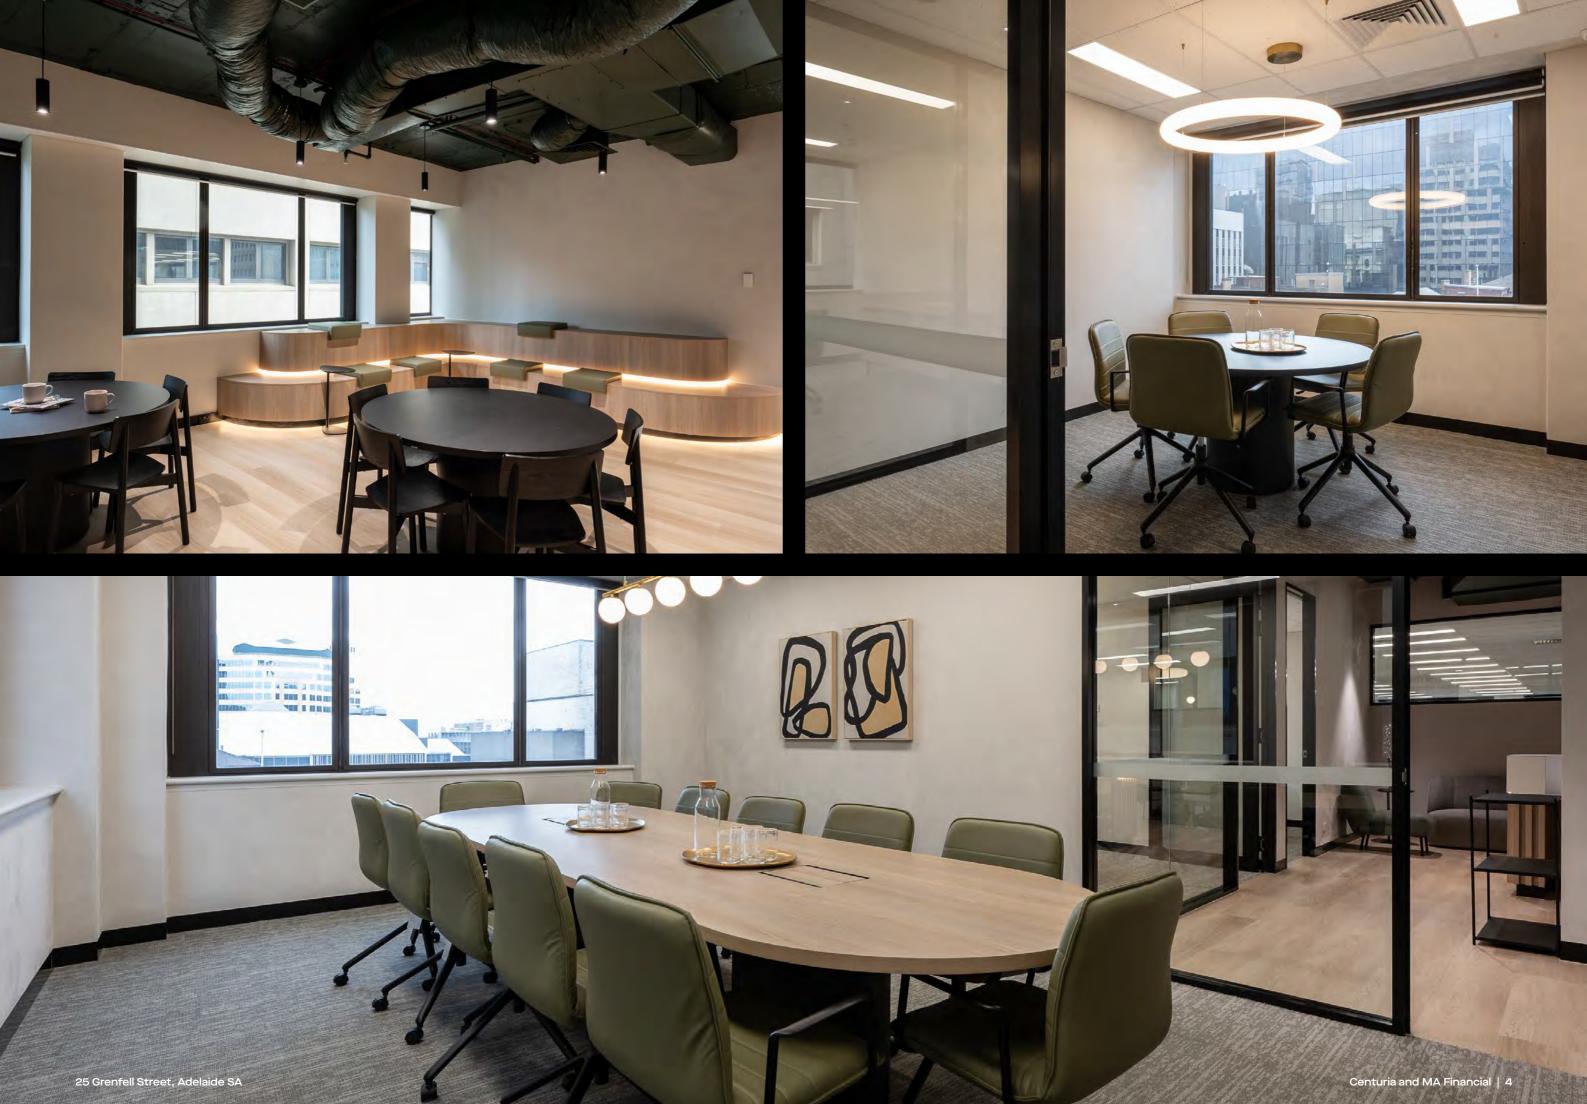

## Suite 802 floor plan

| Room                                           | Number / area |
|------------------------------------------------|---------------|
| 12ppl boardroom                                | 1             |
| 6ppl meeting room                              | 1             |
| 5ppl meeting room                              | 1             |
| Office room                                    | 2             |
| Quiet room                                     | 3             |
| Reception and welcome area                     | 1             |
| Entertainment/casual/<br>meeting/townhall area | 1             |
| Collaboration area                             | 1             |
| Kitchen & breakout                             | 1             |
| Utility / locker area                          | 1             |
| Workstation                                    | 36            |