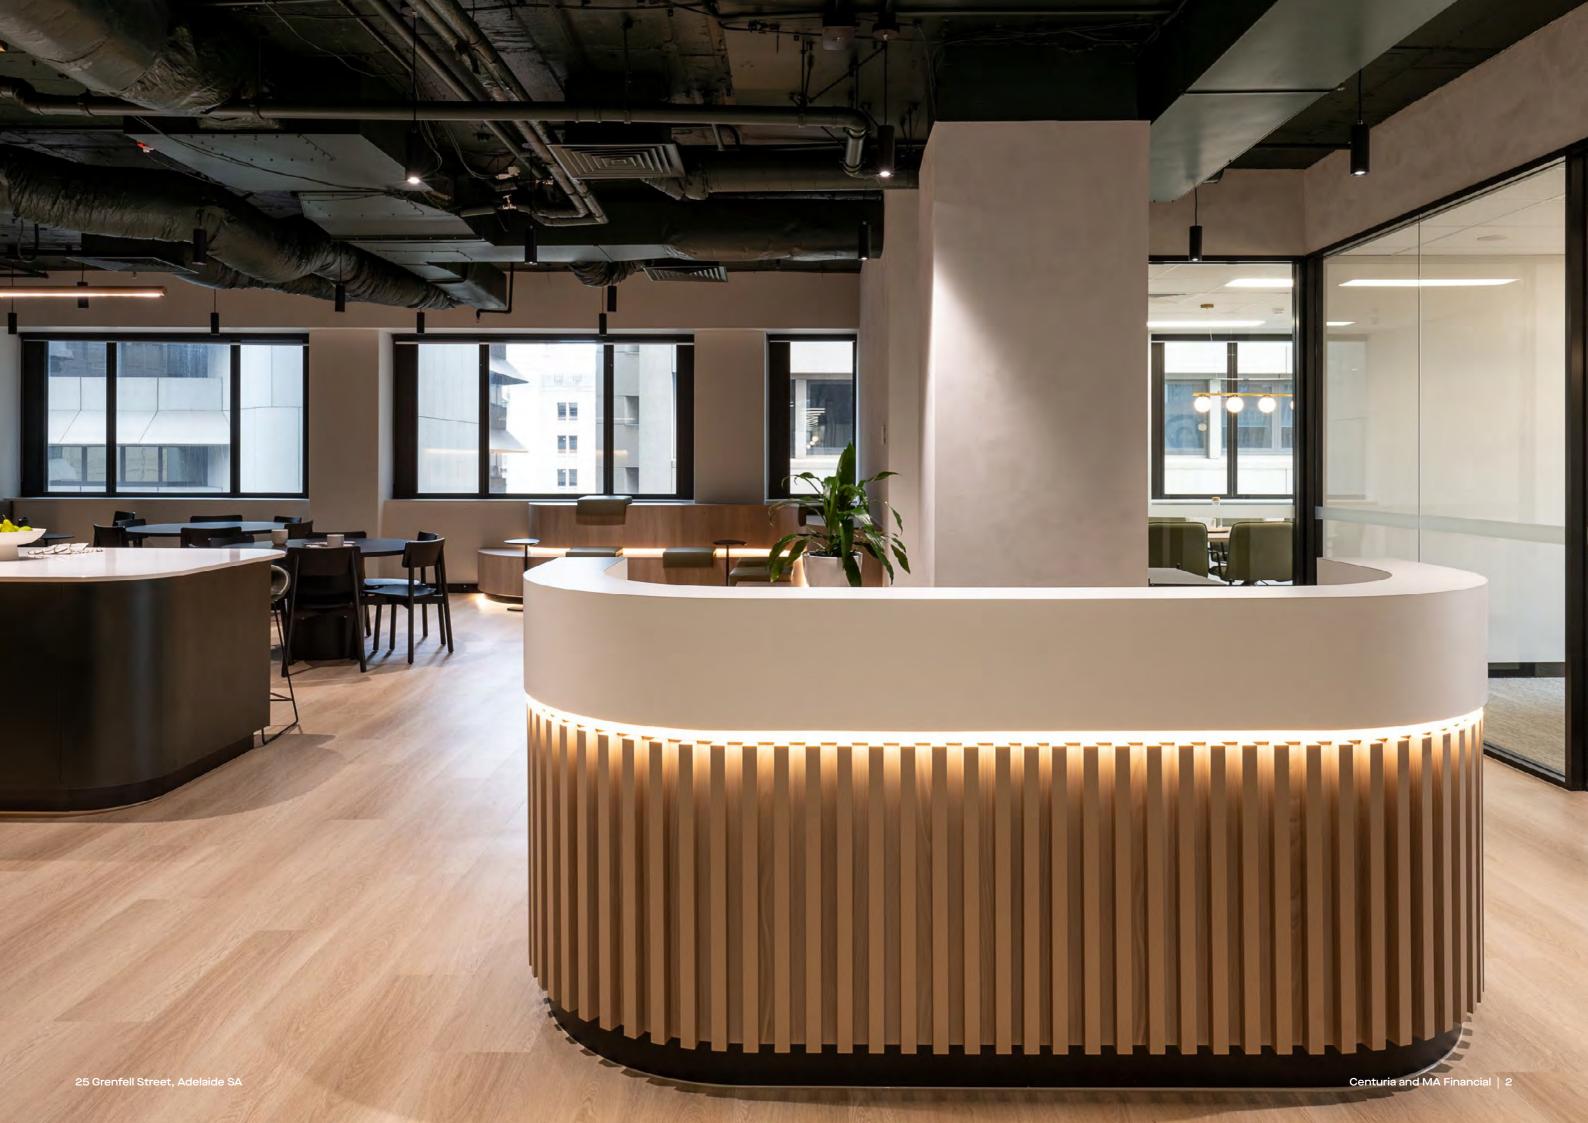

## 25 GRENFELL Street

Suite 802

## Suite 802 floor plan

| Room                                           | Number / area |
|------------------------------------------------|---------------|
| 12ppl boardroom                                | 1             |
| 6ppl meeting room                              | 1             |
| 5ppl meeting room                              | 1             |
| Office room                                    | 2             |
| Quiet room                                     | 3             |
| Reception and welcome area                     | 1             |
| Entertainment/casual/<br>meeting/townhall area | 1             |
| Collaboration area                             | 1             |
| Kitchen & breakout                             | 1             |
| Utility / locker area                          | 1             |
| Workstation                                    | 36            |