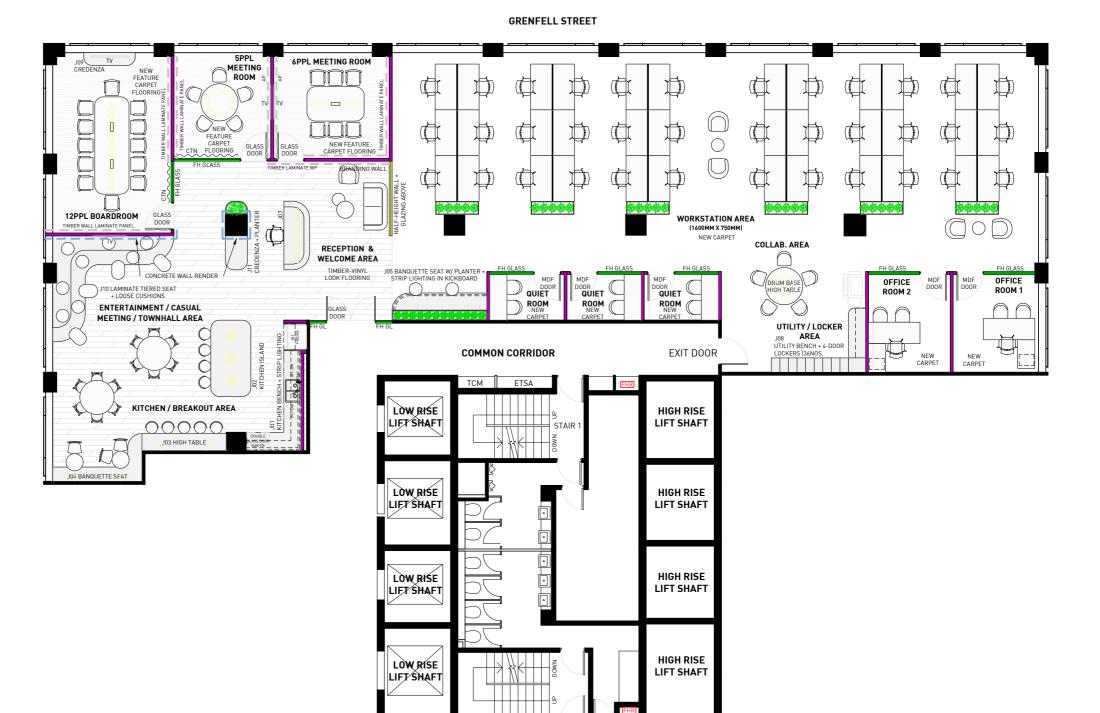

## Suite 802 floor plan

| Room                                           | Number / area |
|------------------------------------------------|---------------|
| 12ppl boardroom                                | 1             |
| 6ppl meeting room                              | 1             |
| 5ppl meeting room                              | 1             |
| Office room                                    | 2             |
| Quiet room                                     | 3             |
| Reception and welcome area                     | 1             |
| Entertainment/casual/<br>meeting/townhall area | 1             |
| Collaboration area                             | 1             |
| Kitchen & breakout                             | 1             |
| Utility / locker area                          | 1             |
| Workstation                                    | 36            |

Floorplan is indicative only.