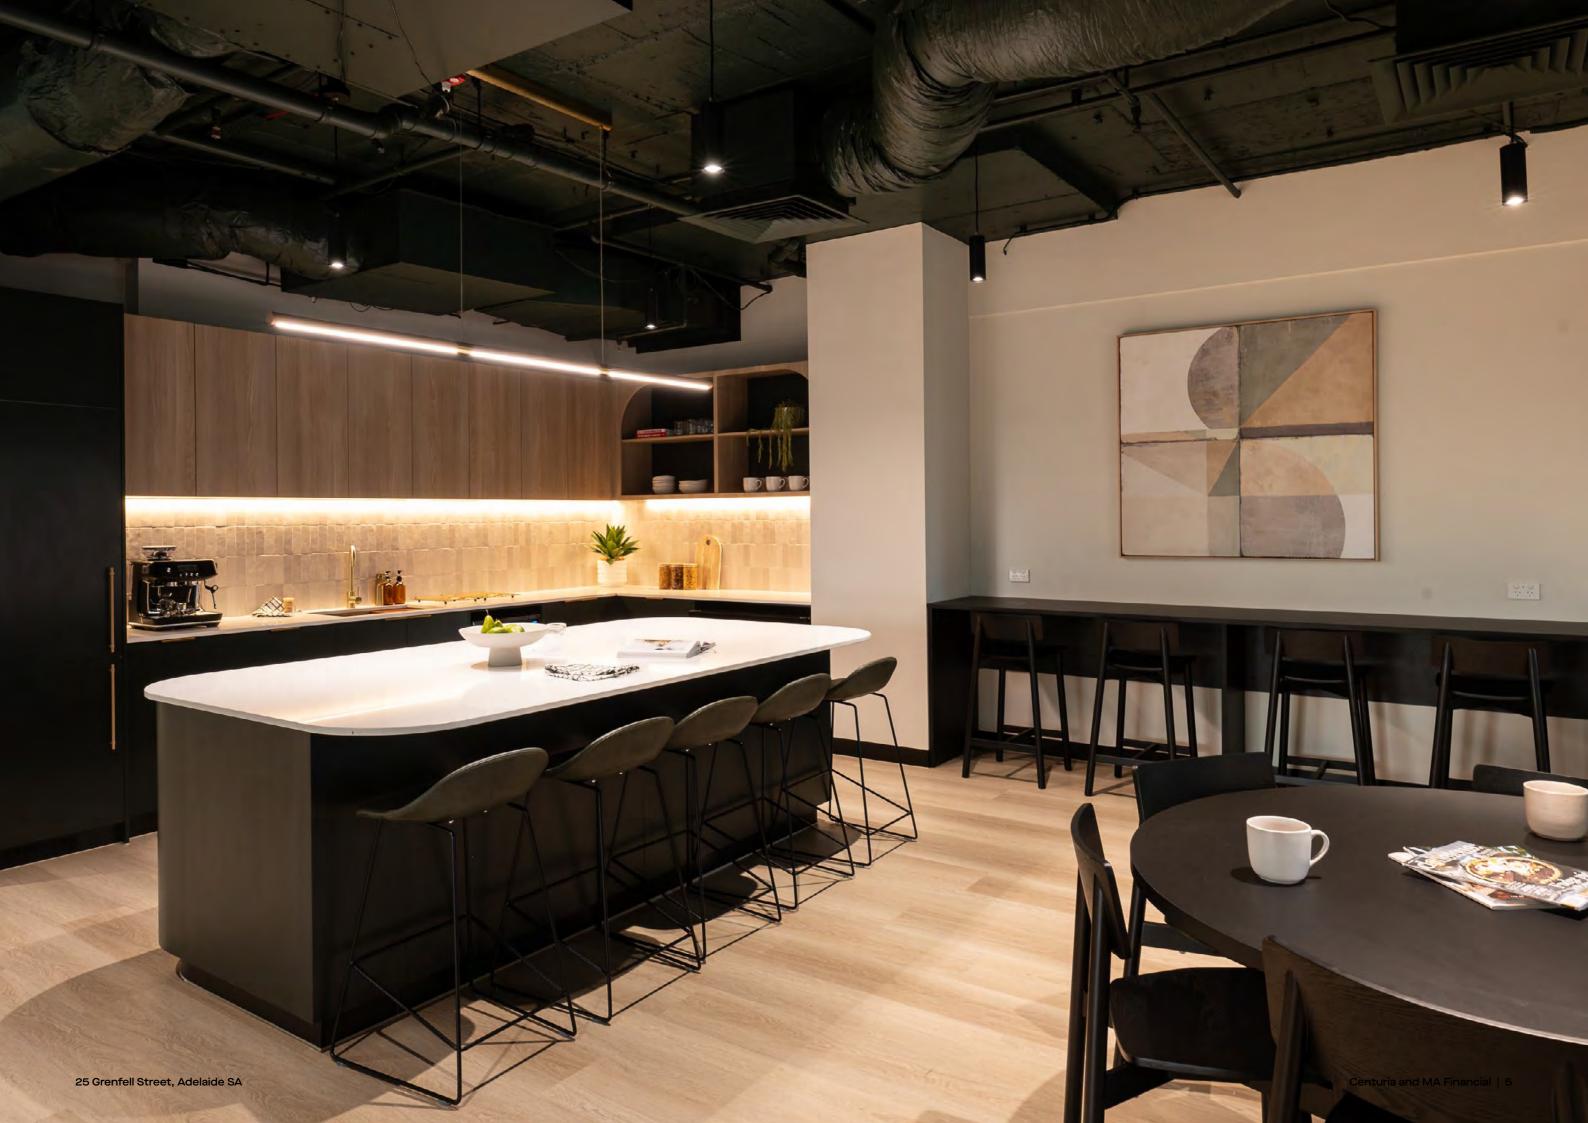

## Suite 802 floor plan

| Room                                           | Number / area |
|------------------------------------------------|---------------|
| 12ppl boardroom                                | 1             |
| 6ppl meeting room                              | 1             |
| 5ppl meeting room                              | 1             |
| Office room                                    | 2             |
| Quiet room                                     | 3             |
| Reception and welcome area                     | 1             |
| Entertainment/casual/<br>meeting/townhall area | 1             |
| Collaboration area                             | 1             |
| Kitchen & breakout                             | 1             |
| Utility / locker area                          | 1             |
| Workstation                                    | 36            |