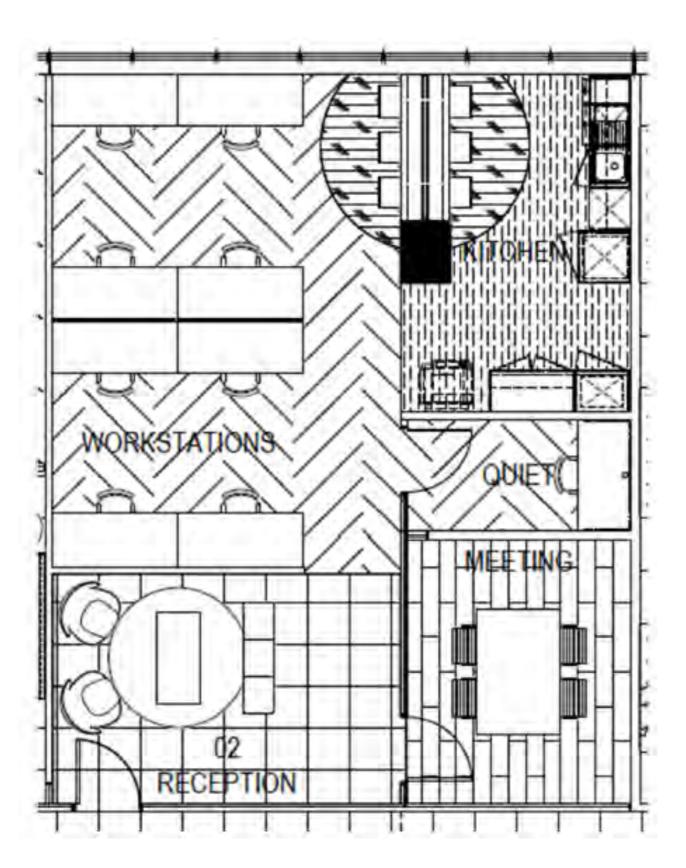

## Level 7 floor plan

## 90sqm

| Total number of staff (persons) | 8 |
|---------------------------------|---|
| Workstations                    | 8 |
| Meeting rooms                   | 1 |
| Quiet Room                      | 1 |
| Kitchen                         | 1 |