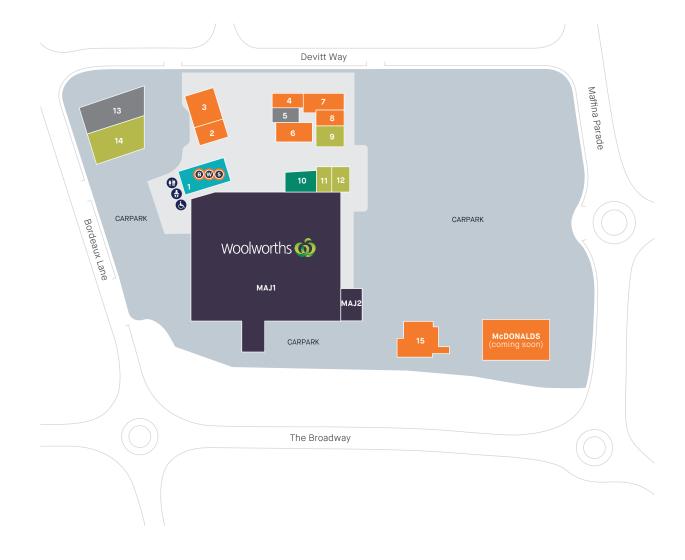

## Brooklane

## Centuria

| MAJOR  | S                                             |                     |
|--------|-----------------------------------------------|---------------------|
| MAJ1   | Woolworths                                    | 3,291m²             |
| MAJ2   | Woolworths direct to boot                     |                     |
|        |                                               |                     |
| MINI M | AJORS                                         |                     |
| 1      | BWS                                           | 192m²               |
|        |                                               |                     |
|        | EALTH AND BEAUTY                              | 2                   |
| 9      | Halo For Hair                                 | 91.4m²              |
| 11     | Barbertown                                    | 61.4m²              |
| 12     | LiRo Nail & Spa                               | 70.1m <sup>2</sup>  |
| 14     | Terry White Chemist                           | 274.7m <sup>2</sup> |
| NEWO   | AND OUTTO                                     |                     |
|        | AND GIFTS                                     | 101 5 2             |
| 10     | The Lucky Charm Newsagency                    | 101.5m²             |
| FOOD A | IND CAFES                                     |                     |
| 4      | Brooklane Fishbar                             | 85.20m²             |
| 6      | Brooklane Café                                | 114m²               |
| 2      | TBC (coming soon)                             |                     |
| 3      | TBC (coming soon)                             |                     |
| 7      | Romano's Pizzeria (coming soon)               | 107.8m²             |
| 8      | Miss Home Chinese                             | 71.3m²              |
| 15     | Red Rooster (coming soon)                     |                     |
|        |                                               |                     |
| SERVIC | ES                                            |                     |
| 5      | Jones & Co Property                           | 59.7m²              |
| 13     | Integration and Empowerment<br>Services (IES) | 295.8m²             |