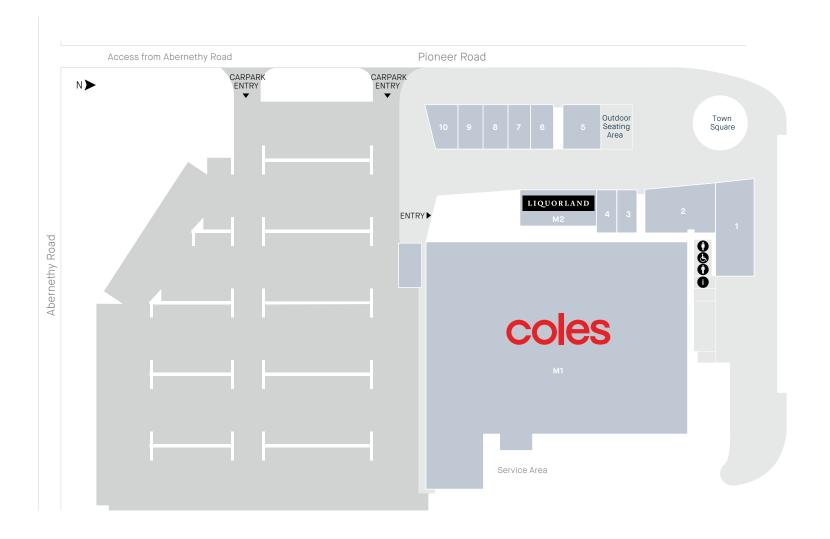

## **MAJORS**

| MINI | MAJORS     |       |
|------|------------|-------|
| M2   | Liqourland | 199m² |

3,904m<sup>2</sup>

## HAIR, HEALTH AND BEAUTY

Coles

| 1 | Byford Village Practice | 261m² |
|---|-------------------------|-------|
| 2 | Priceline Pharmacy      | 239m² |
| 3 | Fancy Hollywood Nails   | 62m²  |
| 4 | Beauty Bar Byford       | 64m²  |
| 9 | Byford Blades           | 80m²  |

#### **NEWS AND GIFTS**

| 5 | Smokemart     | 74m² |
|---|---------------|------|
| 7 | AP Newsagency | 80m² |

### **FOOD AND CAFES**

| 5 | The Coffee Club         | 121m² |
|---|-------------------------|-------|
| 7 | D'one Juice Bar & Sushi | 72m²  |

| AVAILABLE |                     |      |
|-----------|---------------------|------|
| 10        | Available for lease | 91m² |