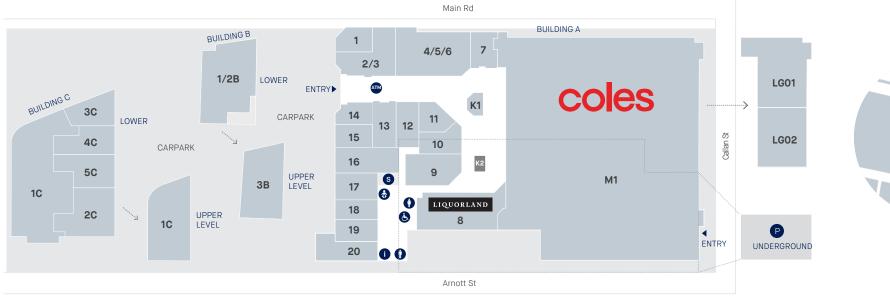

## Centuria

M1 Coles

MINI MAJORS

- WINT WAJOR
- 8 Liquorland

## FRESH FOOD

- 10 Edgeworth Meat & More
- 11 Baker's Delight

|  | HAIR, HEALTH AND BEAUTY |                     |  |  |
|--|-------------------------|---------------------|--|--|
|  | 2C                      | Newcastle Medical   |  |  |
|  |                         | Services            |  |  |
|  | 4/5/6                   | Terry White Chemist |  |  |
|  | 7                       | Edgy Specs          |  |  |
|  | 12                      | Pearl Nails         |  |  |
|  | 15                      | Edgeworth Dental    |  |  |
|  | LG01                    | Airlocker           |  |  |

| FOOD | AND CAFES                 |
|------|---------------------------|
| 3C   | Pizza Inn                 |
| 14   | Subway                    |
| 16   | Edgeworth Indian & Kebabs |
| 17   | Toronthai                 |
| 18   | Edgeworth Fish & Chips    |
| 19   | Super Wok                 |
| 20   | Guido's Gourmet Pizza     |
| K1   | Fibonacci Coffee          |
|      |                           |

| _ | NEWS AND GIFTS |                            |  |  |
|---|----------------|----------------------------|--|--|
| - | 9              | Edgeworth NewsXpress       |  |  |
| - |                |                            |  |  |
| - | SERVIO         | CES                        |  |  |
| - | 1              | atWork Australia           |  |  |
| - | 1/2B           | First National Real Estate |  |  |
| - | 1C             | FACS                       |  |  |
| - | 4C             | Australia Post             |  |  |
| - | К2             | Tobacco Station Edgeworth  |  |  |
| - | LG02           | Grace Bara Ju Jitsu        |  |  |

| BANKS     |                        |  |  |
|-----------|------------------------|--|--|
| 2/3       | Newcastle Permanent BS |  |  |
| 13        | The Mutual Bank        |  |  |
|           |                        |  |  |
| AVAILABLE |                        |  |  |
| 1B        | Available for lease    |  |  |

| AVAIL | ABLE                |  |
|-------|---------------------|--|
| 1B    | Available for lease |  |
| ЗB    | Available for lease |  |
| 5C    | Available for lease |  |
| L2    | Available for lease |  |