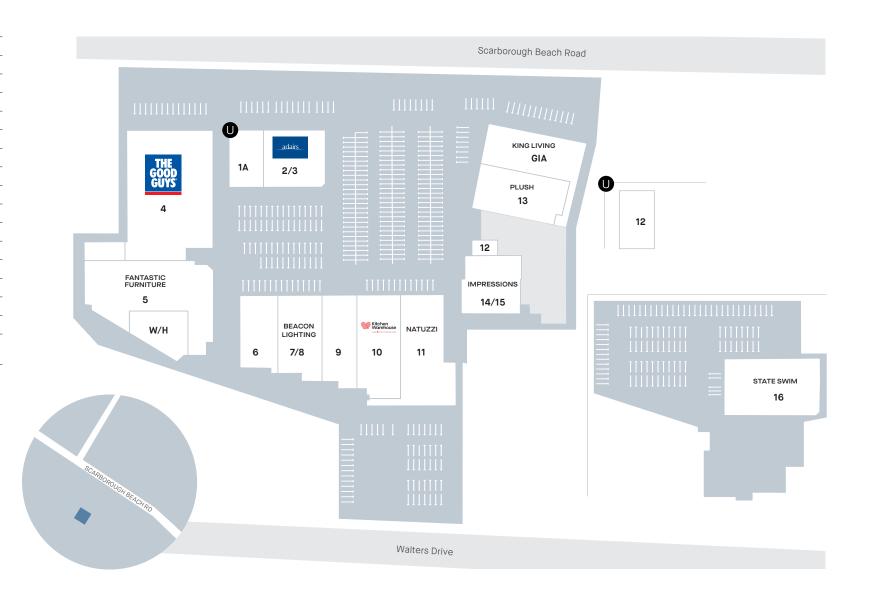

## 381 Scarborough Beach Road, Osborne Park WA

| 1A    | House                      | 445.70m²  |
|-------|----------------------------|-----------|
| 1B    | Avail                      | 343.1m²   |
| 1C    | House                      | 2882.68   |
| 2/3   | Adairs                     | 796m²     |
| 4     | The Good Guys              | 2,495m²   |
| 5     | Fantastic Furniture        | 1,942m²   |
| 6     | Golf Box                   | 700m²     |
| 7/8   | Beacon Living              | 900m²     |
| 9     | Empire Furniture           | 650m²     |
| 10    | Kitchen Warehouse          | 897m²     |
| 11    | Natuzzi                    | 1,454m²   |
| 12    | The Inbetween Cafe         | 1,108.9m² |
| 13    | Plush                      | 930.5m²   |
| 14/15 | Impressions                | 1,502.3m² |
| 16    | State Swim                 | 611m²     |
| 12    | King Living                | 1,108.9m² |
| W/H   | The Good Guys<br>Warehouse | 490m²     |
|       |                            |           |