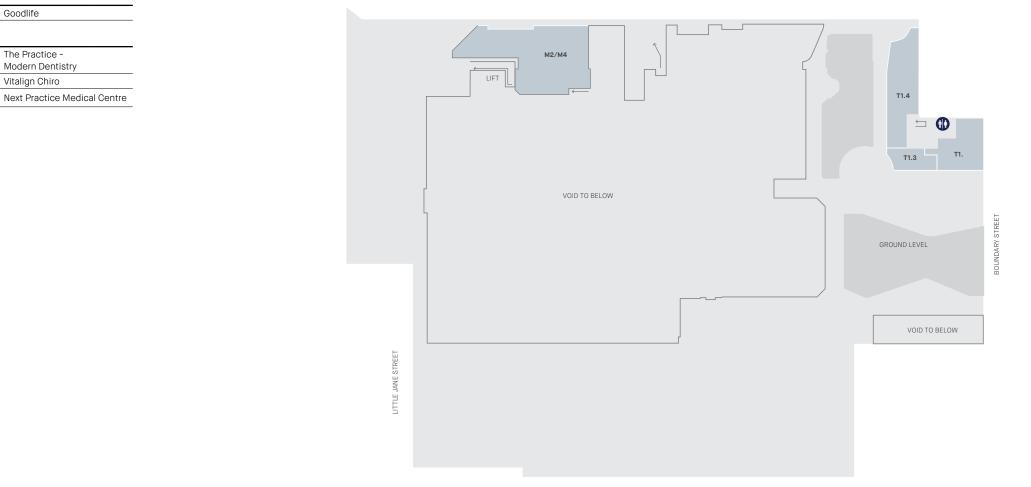

## West Village

M2/M4 Goodlife

T1.

T1.3

T1.4

### Level 1, Factory 1 and The Eaves

| Cer            | ntu | ria |
|----------------|-----|-----|
| <b>·</b> · · · |     |     |

MOLLISON STREET