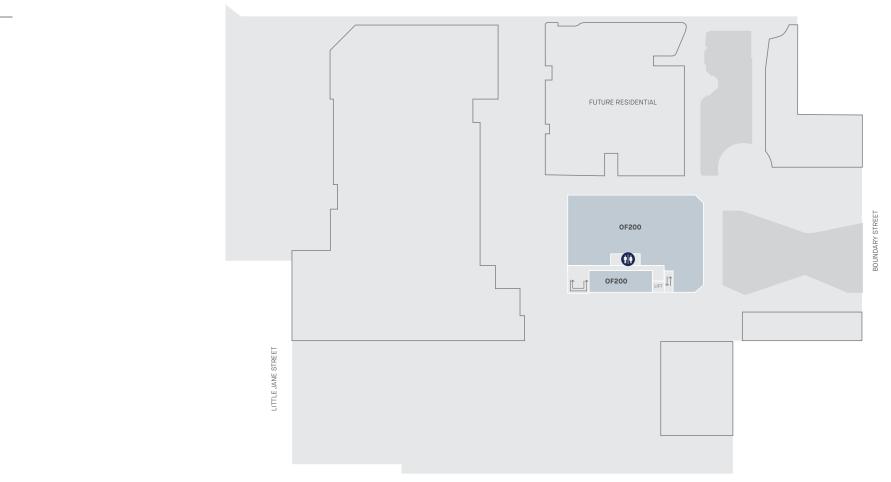

|                        |       |
| SERVICES       |                        |       |
| 13             | BWS                    | 150m² |
| TB01           | Metro Art Gallery      |       |
| T102           | Metro Arts Theatre     |       |

Available for lease

Available for lease

29/30/31 TBC

AVAILABLE

K1

T14

 $\downarrow \uparrow$ 



WILSON STREET

## West Village

M2/M4 Goodlife

T1.

T1.3

T1.4

### Level 1, Factory 1 and The Eaves

| Cer            | ntu | ria |
|----------------|-----|-----|
| <b>·</b> · · · |     |     |



MOLLISON STREET

### West Village

T2.1

T2.2

P1

P2

36

PF1B

Р3

# Centuria

#### Level 1, Factory 1, The Eaves, South Pavilion and The Beauty Precinct



## West Village Level 2, Factory 1

SERVICES

OF200 Hassell Studio

# MOLLISON STREET



WILSON STREET

Centuria

## West Village Level 3, Factory 1

SERVICES

OF304

F3

F4

# Centuria



WILSON STREET