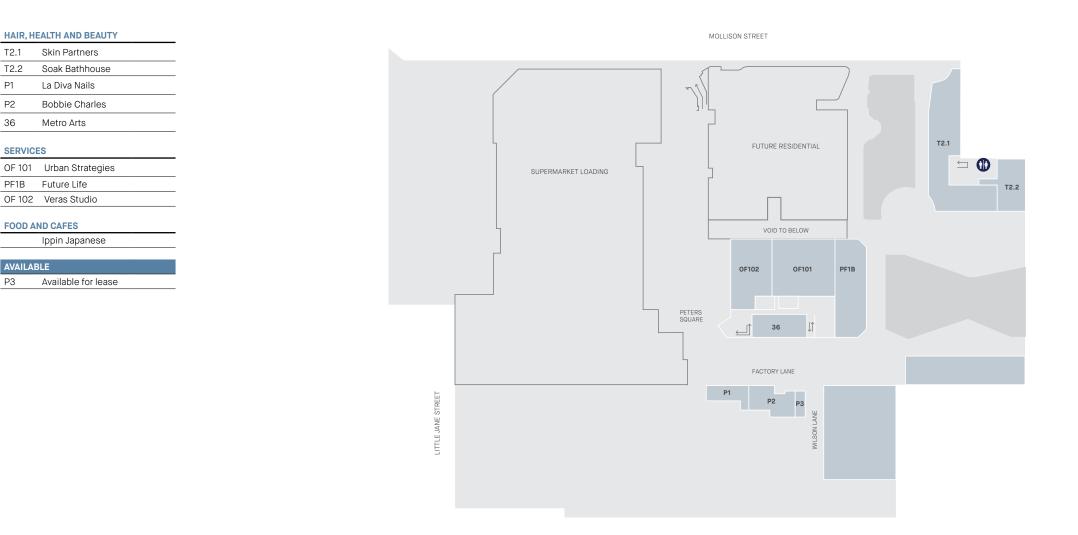

### West Village

T2.1

T2.2

P1

P2

36

PF1B

Р3

#### Level 1, Factory 1, The Eaves, South Pavilion and The Beauty Precinct