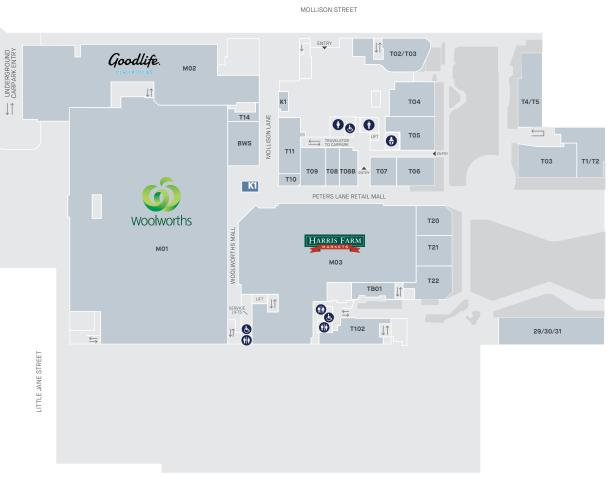

#### MAJORS M01

| M01         | Woolworths       | 4,413m² |  |  |
|-------------|------------------|---------|--|--|
| M03         | Harris Farm      | 1,804m² |  |  |
|             |                  |         |  |  |
| MINI MAJORS |                  |         |  |  |
| M02         | Goodlife         | 1,505m² |  |  |
|             |                  |         |  |  |
| HAIR, H     | EALTH AND BEAUTY | r       |  |  |
| T07         | For Eyes Only    |         |  |  |
| Т08         | Col Nayler       |         |  |  |
| T11         | Terry White Che  | mist    |  |  |
|             |                  |         |  |  |

#### FASHION

| T8B | Zjoosh                 |  |
|-----|------------------------|--|
| T12 | Brisbane Fashion Month |  |
| 112 | pop up                 |  |

#### **NEWS AND GIFTS**

9 Mott & Mulberry

| FOOD AND CAFES |                        |       |
|----------------|------------------------|-------|
| T02/T03        | Zazu                   |       |
| T04            | Betty's Burgers        |       |
| T05            | Ichiban                |       |
| T06            | Kurtosh                |       |
| T10            | Nodo                   |       |
| T20            | Anitia's Gelato        |       |
| T21            | Cheeky Poke            |       |
| T22            | Beirut Bazaar          |       |
| T1/T2          | Picnic                 |       |
| Т3             | Italian Street Kitchei | n     |
| T4/T5          | Yamas                  |       |
|                |                        |       |
| SERVICES       |                        |       |
| 13             | BWS                    | 150m² |
| TB01           | Metro Art Gallery      |       |
| T102           | Metro Arts Theatre     |       |

Available for lease

Available for lease

29/30/31 TBC

AVAILABLE

K1

T14

 $\downarrow \uparrow$ 

WILSON STREET