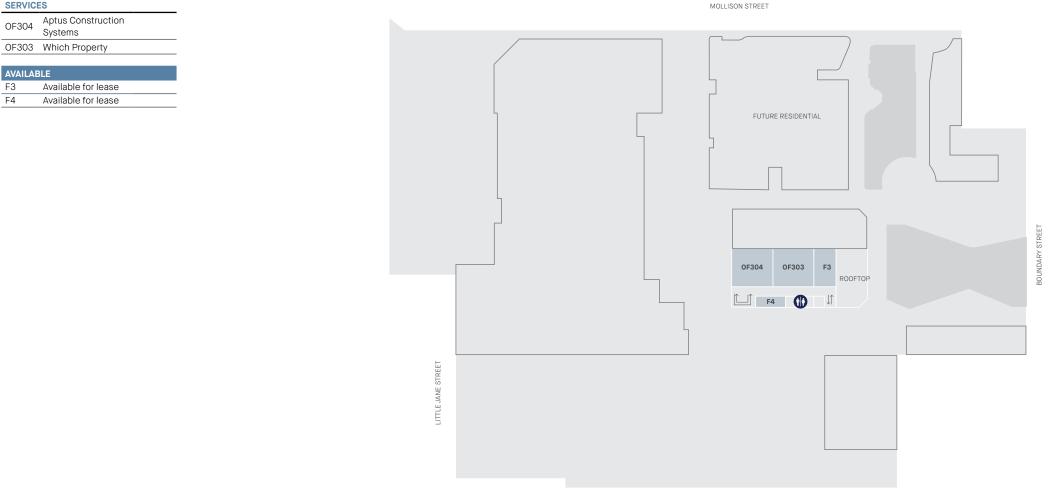

| BWS                    | 150m² |
| TB01           | Metro Art Gallery      |       |
| T102           | Metro Arts Theatre     |       |

Available for lease

Available for lease

29/30/31 TBC

AVAILABLE

K1

T14

 $\downarrow \uparrow$ 



WILSON STREET

## West Village

M2/M4 Goodlife

T1.

T1.3

T1.4

### Level 1, Factory 1 and The Eaves

| Cer            | ntu | ria |
|----------------|-----|-----|
| <b>·</b> · · · |     |     |



MOLLISON STREET

### West Village

T2.1

T2.2

P1

P2

36

PF1B

Р3

# Centuria

#### Level 1, Factory 1, The Eaves, South Pavilion and The Beauty Precinct



## West Village Level 2, Factory 1

SERVICES

OF200 Hassell Studio

# MOLLISON STREET



WILSON STREET

Centuria

## West Village Level 3, Factory 1

SERVICES

OF304

F3

F4

# Centuria



WILSON STREET