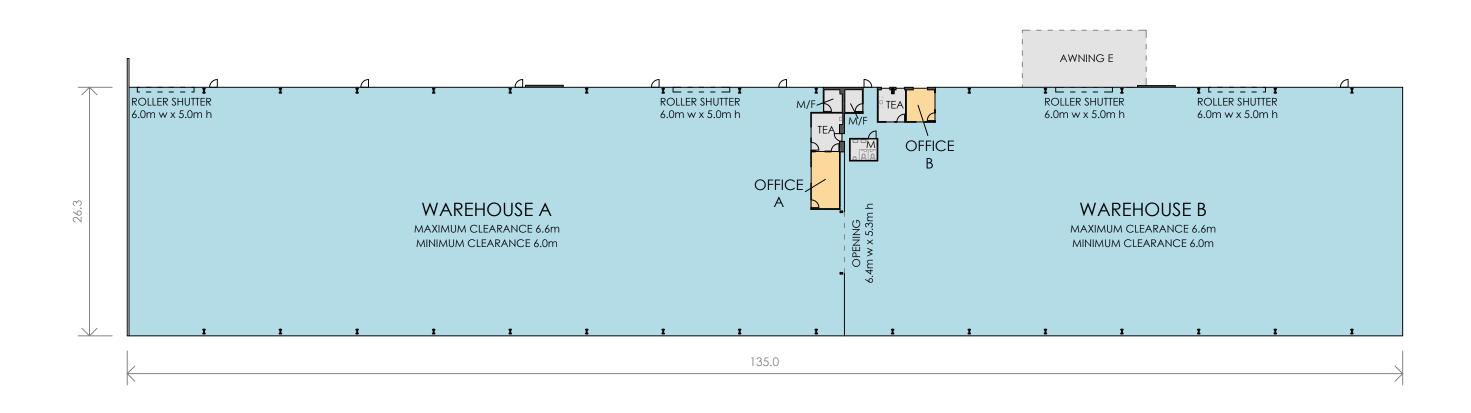

# SCHEDULE OF AREAS

| GROUND FLOOR            |                      |
|-------------------------|----------------------|
| WAREHOUSE A & AMENITIES | 1,963 m²             |
| WAREHOUSE B & AMENITIES | 1,544 m²             |
| OFFICE A & AMENITIES    | 32 m²                |
| OFFICE B                | 11m²                 |
| TOTAL AREA              | 3,550 m <sup>2</sup> |
|                         |                      |
| AWNING E                | 79 m²                |