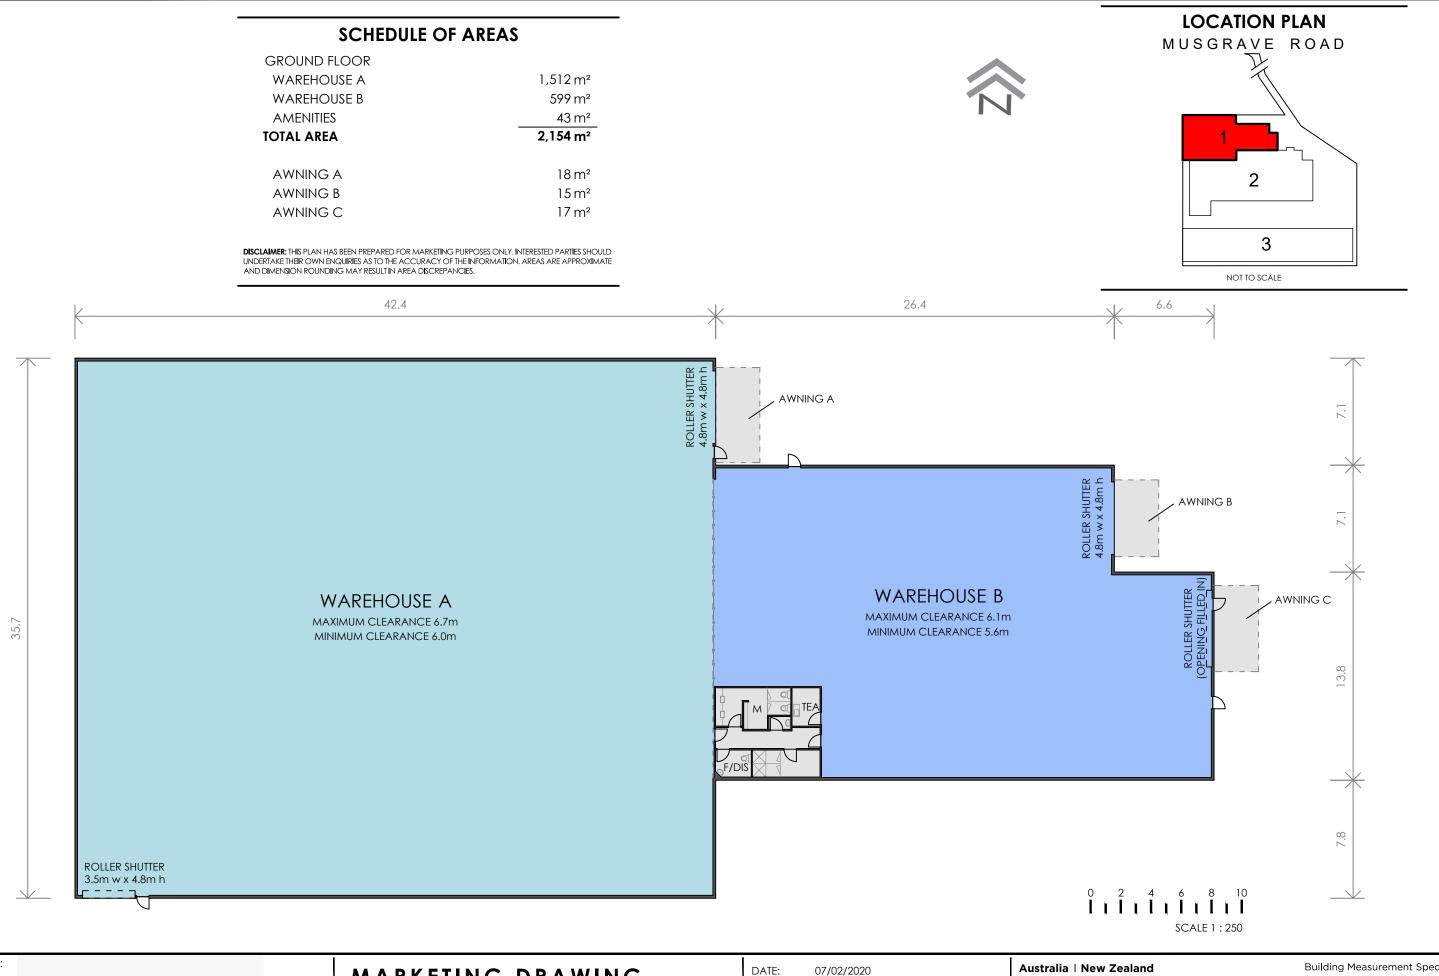

# SCHEDULE OF AREAS

| GROUND FLOOR            |                      |
|-------------------------|----------------------|
| WAREHOUSE A & AMENITIES | 1,963 m²             |
| WAREHOUSE B & AMENITIES | 1,544 m²             |
| OFFICE A & AMENITIES    | 32 m²                |
| OFFICE B                | 11m²                 |
| TOTAL AREA              | 3,550 m <sup>2</sup> |
|                         |                      |
| AWNING E                | 79 m²                |