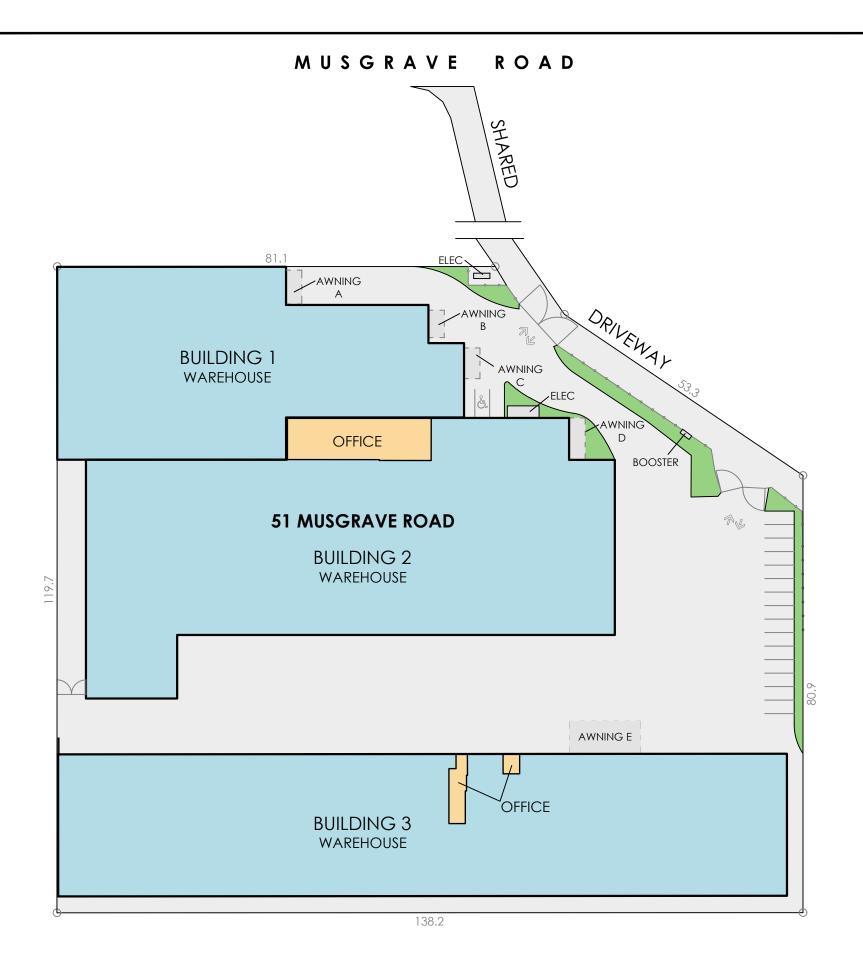

CLIENT: Australia | New Zealand SITE PLAN DATE: 07/02/2020 Centuria R EA REF: 74027 REV: 51 MUSGRAVE ROAD 1 JL CHECKED: DRAWN: GY COOPERS PLAINS, QLD SCALE: 1:700 @ A3 SHEET: 1 OF 4 Start confident.

## **SCHEDULE**

| 51 MUSGRAVE ROAD<br>TITLE DETAILS<br>LAND AREA           | LOT 6-SP101894<br>15,960 m²               |
|----------------------------------------------------------|-------------------------------------------|
| BUILDING 1<br>BUILDING 2<br>BUILDING 3                   | 2,154 m²<br>3,781 m²<br>3,550 m²          |
| TOTAL BUILDING AREA                                      | 9485 m²                                   |
|                                                          | 10                                        |
| AWNING A<br>AWNING B<br>AWNING C<br>AWNING D<br>AWNING E | 18 m²<br>15 m²<br>17 m²<br>23 m²<br>79 m² |

DISCLAIMER: THIS PLAN HAS BEEN PREPARED FOR MARKETING PURPOSES ONLY. INTERESTED PARTIES SHOULD UNDERTAKE THEIR OWN ENQUIRIES AS TO THE ACCURACY OF THE INFORMATION. AREAS ARE APPROXIMATE AND DIMENSION ROUNDING MAY RESULT IN AREA DISCREPANCIES, ALL LAND INFORMATION TAKEN FROM THE DEPOSITED PLAN. BOUNDARIES HAVE NOT BEEN DEFINED.