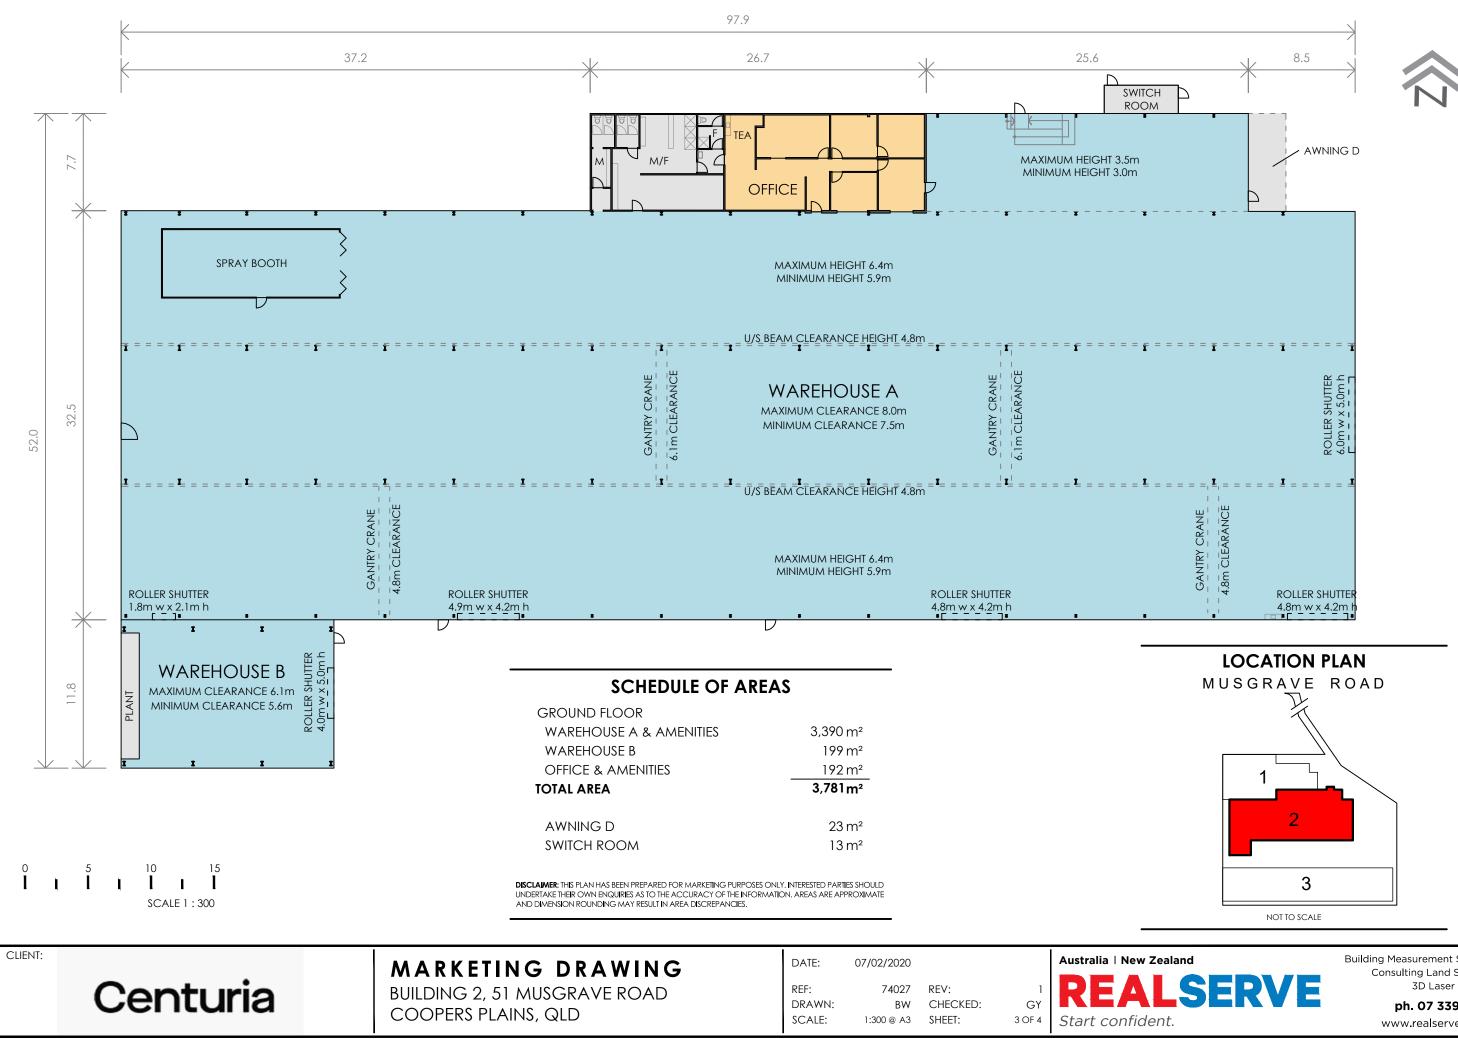

# SCHEDULE OF AREAS

| GROUND FLOOR            |                      |
|-------------------------|----------------------|
| WAREHOUSE A & AMENITIES | 1,963 m²             |
| WAREHOUSE B & AMENITIES | 1,544 m²             |
| OFFICE A & AMENITIES    | 32 m²                |
| OFFICE B                | 11m²                 |
| TOTAL AREA              | 3,550 m <sup>2</sup> |
|                         |                      |
| AWNING E                | 79 m²                |