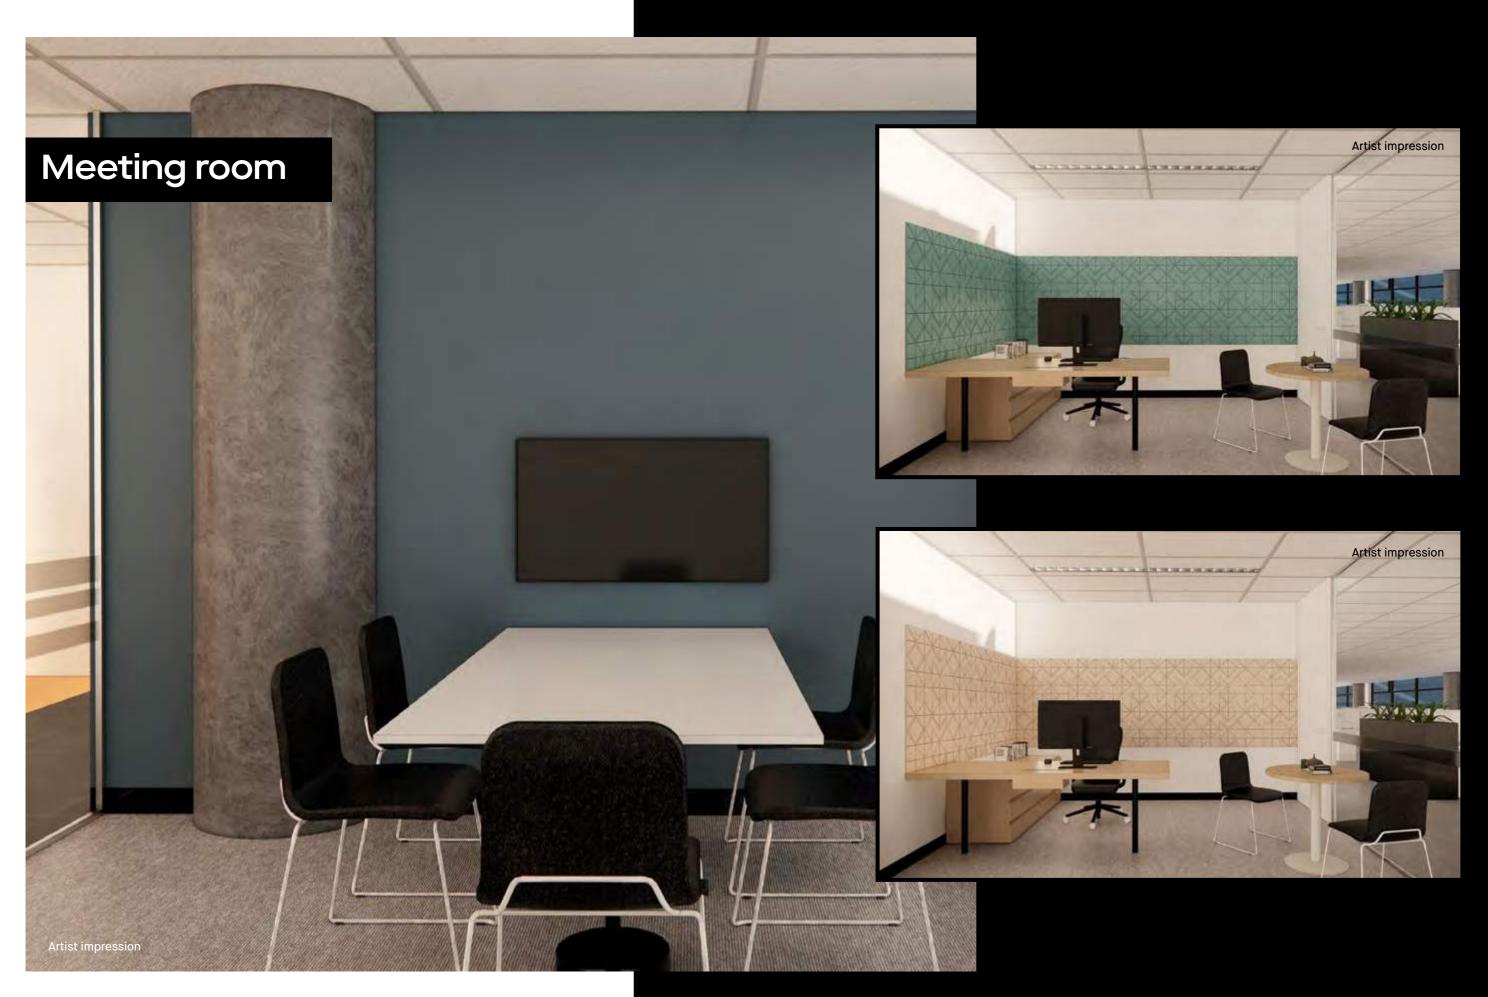

## Area

Collab

Utility

Teapoint

Locker area

Cafe/breakout

3,575 m<sup>2</sup>

Reception Waiting area 6P meet 7P meet 8P meet 2 10P meet 13P meet 14P meet 15P meet 22P meet Utilty/admin Teapoint 5P meet (FOH) 3 Workstations 192 Office 8 16 Quiet room 12 4P meet 5P meet (BOH) 3 2 Hotdesk