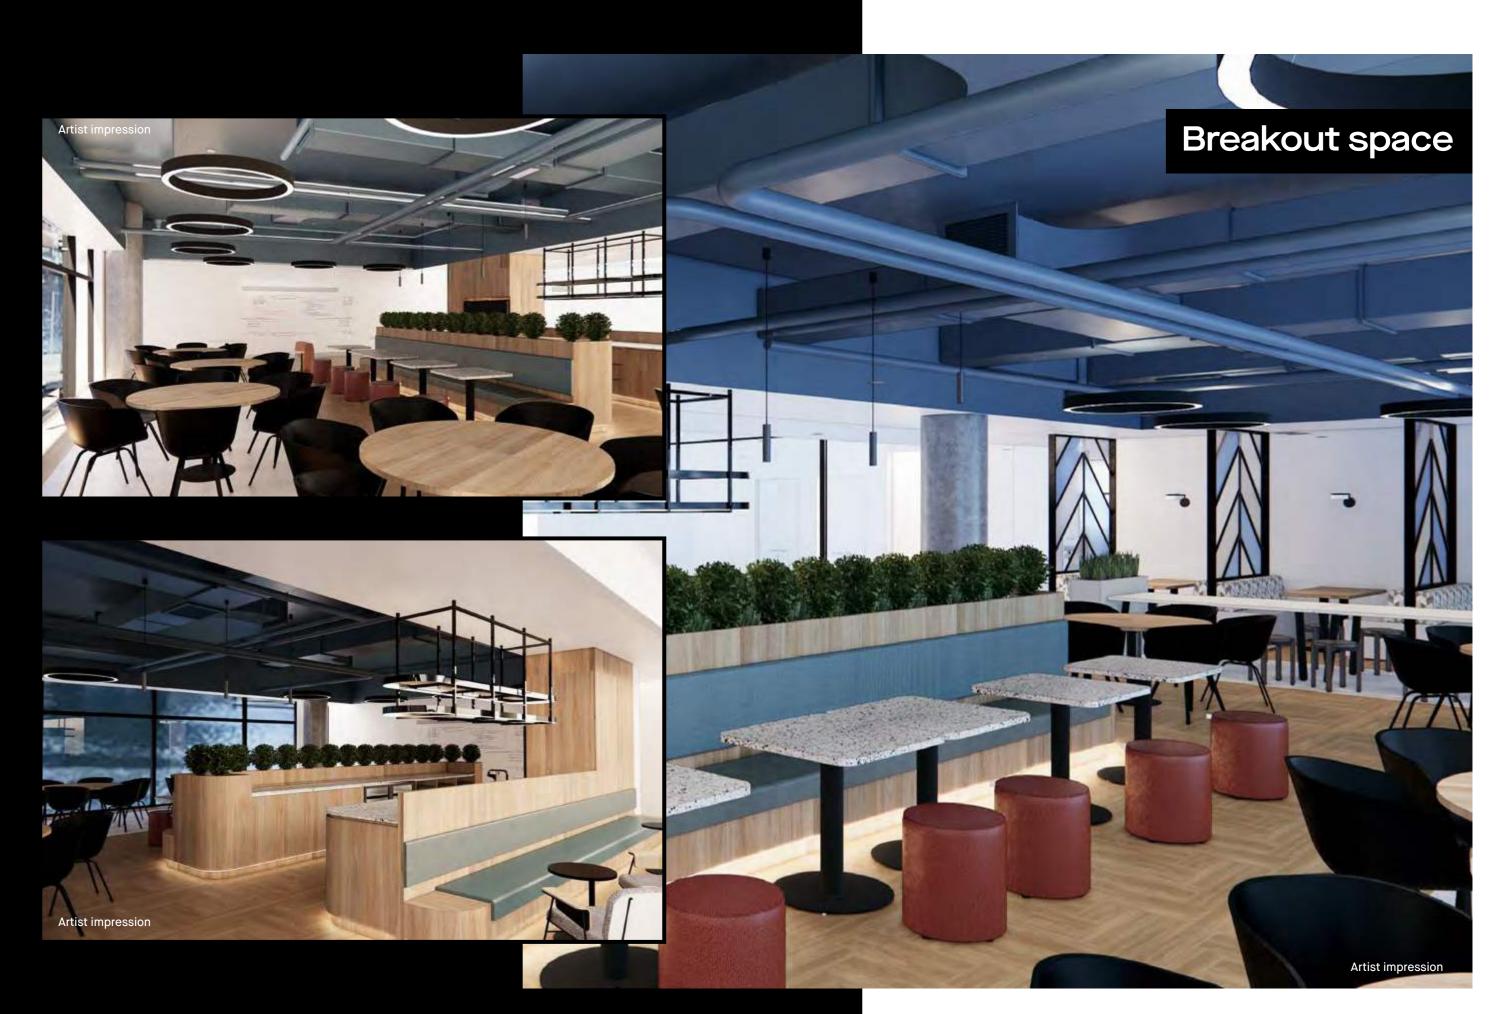

## Area

Collab

Utility

Teapoint

Locker area

Cafe/breakout

3,575 m<sup>2</sup>

Reception Waiting area 6P meet 7P meet 8P meet 2 10P meet 13P meet 14P meet 15P meet 22P meet Utilty/admin Teapoint 5P meet (FOH) 3 Workstations 192 Office 8 16 Quiet room 12 4P meet 5P meet (BOH) 3 2 Hotdesk