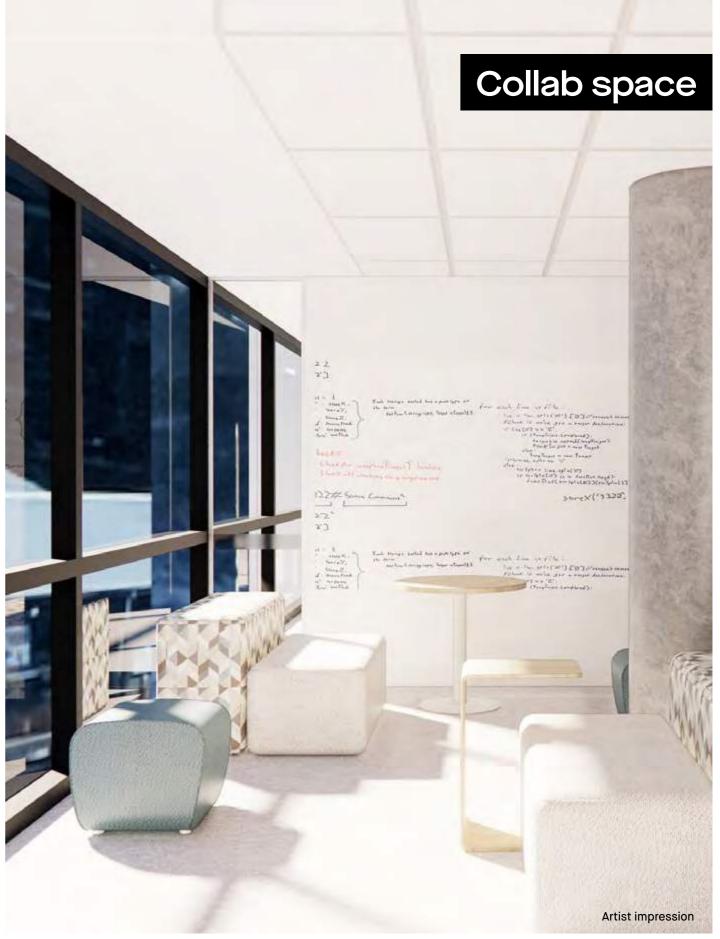

## Area

Collab

Utility

Teapoint

Locker area

Cafe/breakout

3,575 m<sup>2</sup>

Reception Waiting area 6P meet 7P meet 8P meet 2 10P meet 13P meet 14P meet 15P meet 22P meet Utilty/admin Teapoint 5P meet (FOH) 3 Workstations 192 Office 8 16 Quiet room 12 4P meet 5P meet (BOH) 3 2 Hotdesk