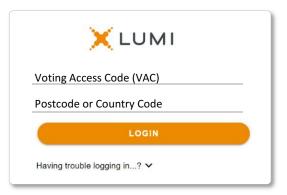

### <u>VOTING</u>

The Chair will open voting on all resolutions at the start of the meeting. Once voting has opened, the voting tab will appear on the navigation bar.

Selecting this tab will open a list of all resolutions and their voting options.

To vote, simply select your voting direction from the options displayed on screen. Your selection will change colour and a confirmation message will appear.

To change your vote, simply select another option. If you wish to cancel your vote, please press cancel.

There is no need to press a submit or send button. Your vote is automatically counted.

Voting can be performed at any time during the meeting until the Chair closes the poll.