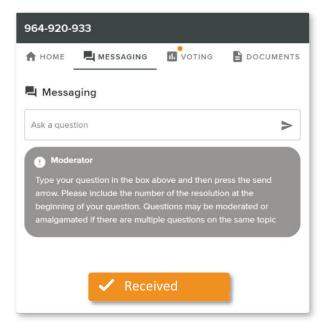

### **QUESTIONS**

Any securityholder or appointed proxy is eligible to ask questions.

If you would like to ask a question. Select the messaging tab.

Messages can be submitted at any time from the start of the meeting, up until the Chair closes the Q&A session.

Select the "Ask a Question" box and type in your message.

Once you are happy with your message, select the send icon.

Questions sent via the Lumi platform may be moderated before being sent to the Chair. This is to avoid repetition and remove any inappropriate language.