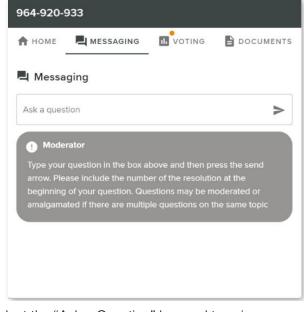

### **QUESTIONS**

Any securityholder or appointed proxy is eligible to ask questions.

If you would like to ask a question. Select the messaging tab.

Messages can be submitted at any time from the start of the meeting, up until the Chair closes the Q&A session.

Select the "Ask a Question" box and type in your message.

Once you are happy with your message, select the send icon.

Questions sent via the Lumi platform may be moderated before being sent to the Chair. This is to avoid repetition and remove any inappropriate language.