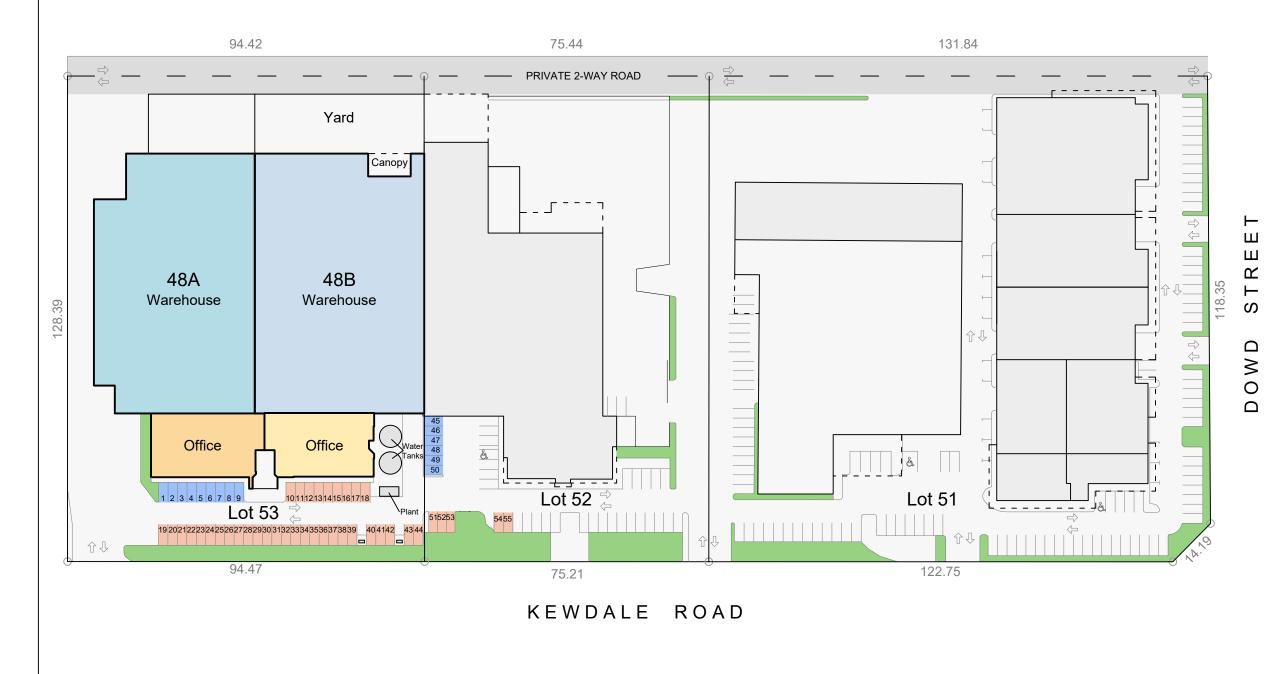

NOTES: 1. PARKING AND WATER TANK AREAS IN LOTS 52 AND 53 HAVE BEEN CALCULATED FROM FIRE SERVICES PLAN NPC-2115-001 AND PARKING ARRANGEMENT 230419\_48 SUPPLIED BY CLIENT.

**Disclaimer**: This plan has been prepared for marketing purposes only. Interested parties should undertake their own enquiries as to the accuracy of the information. Areas are approximate and dimension rounding may result in area discrepancies.

All land information taken from the Deposited Plan. Boundaries have not been defined.

 Date:
 01/06/2023

 Ref:
 86170
 Rev:

 Drawn:
 AS
 Checked:

 Scale:
 1:1000 @ A3
 Sheet: