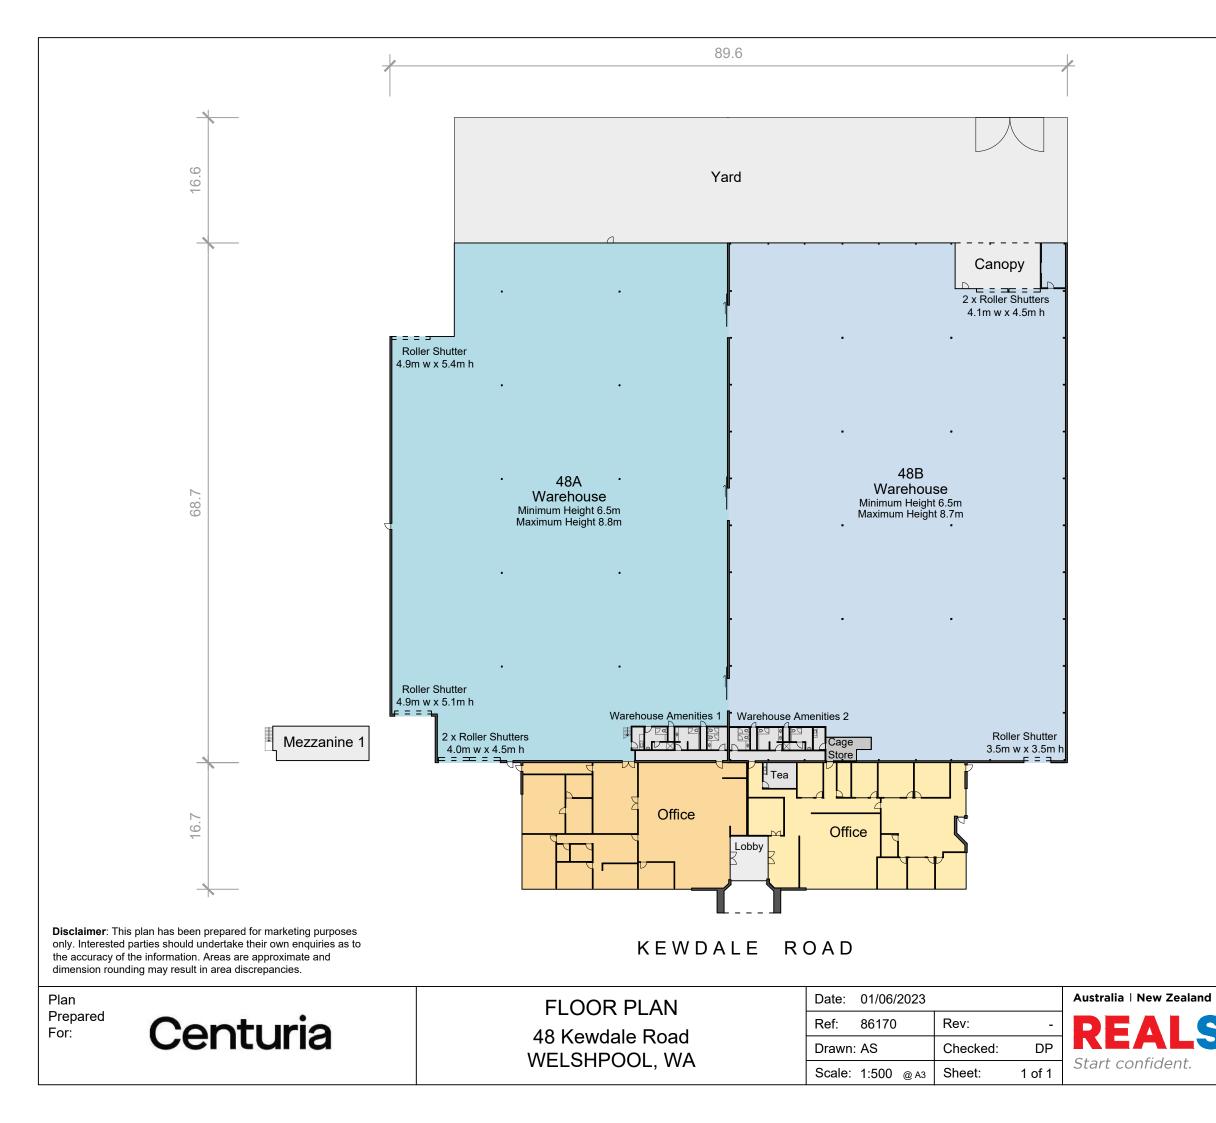

# **Information Schedule**

| 48A<br>Warehous<br>Mezzanine<br>Warehous<br>Office / Te<br><b>Total Area</b>  | e<br>Am    | enities | 5  |                    | 59                                              | 7 m²<br>) m²<br>) m² |
|-------------------------------------------------------------------------------|------------|---------|----|--------------------|-------------------------------------------------|----------------------|
| 48B<br>Warehous<br>Warehous<br>Office / Te<br>Cage Store<br><b>Total Area</b> | e Amo<br>a | enities | 5  |                    | 465                                             | 2 m²<br>5 m²<br>6 m² |
| Canopy<br>Lobby<br>Yard                                                       |            |         |    |                    |                                                 | 3 m²<br>3 m²<br>5 m² |
|                                                                               | 0          | 5       | 10 | 15<br>SCA          | 20<br>LE 1 : 5                                  | 25                   |
| ERV                                                                           | E          | Buil    |    | ulting La<br>3D La | and Surv<br>and Surv<br>aser Sca<br><b>9446</b> | veyors<br>anning     |