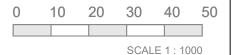

NOTES: 1. PARKING AND WATER TANK AREAS IN LOTS 52 AND 53 HAVE BEEN CALCULATED FROM FIRE SERVICES PLAN NPC-2115-001 AND PARKING ARRANGEMENT 230419\_48 SUPPLIED BY CLIENT.

**Disclaimer**: This plan has been prepared for marketing purposes only. Interested parties should undertake their own enquiries as to the accuracy of the information. Areas are approximate and dimension rounding may result in area discrepancies.

All land information taken from the Deposited Plan. Boundaries have not been defined.

 Date:
 01/06/2023

 Ref:
 86170
 Rev:

 Drawn:
 AS
 Checked:

 Scale:
 1:1000 @ A3
 Sheet:

## **Information Schedule**

| Title Details     | Lot 51 - DP77461 |
|-------------------|------------------|
| Land Area         | 1.6941 Ha        |
| Total Car Parking | 119              |
| Title Details     | Lot 52 - DP77461 |
| Land Area         | 9,663 m²         |
| Total Car Parking | 41               |
| Title Details     | Lot 53 - DP77461 |
| Land Area         | 1.2117 Ha        |
| Total Car Parking | 44               |

### PARKING LEGEND LOTS 52+53

 COMMON BAYS (15 TOTAL) CIVIC BAYS (40 TOTAL)

Building Measurement Specialist Consulting Land Surveyors 3D Laser Scanning

| COMMON BAYS (15 TOTAL) |
|------------------------|
| CIVIC BAYS (40 TOTAL)  |