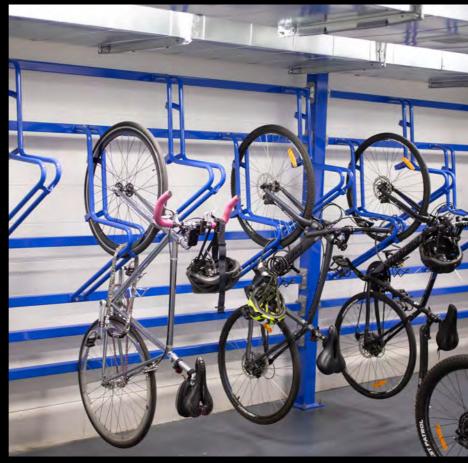

#### End of trip facilities

4 showers and 1 toilet in each the male and female bathrooms

Towel service

Steamer and iron/ ironing board

 $\overline{}$ 

Lockers: 44 male / 53 female

Secure bike rack area with various style of bike racks