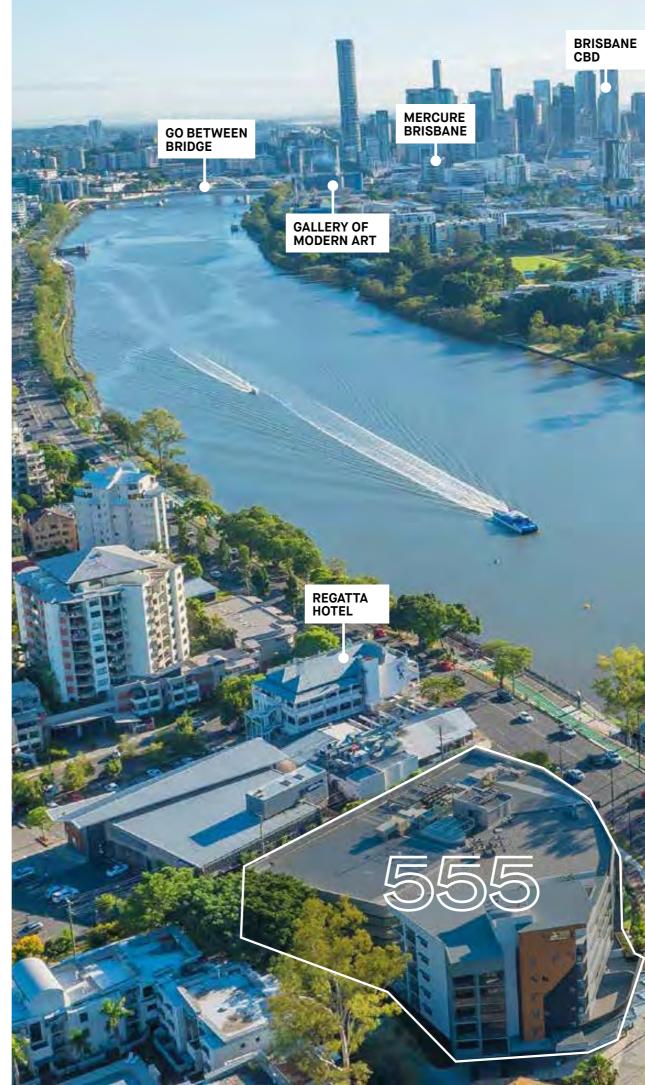

## Unrivalled exposure in a key location

Situated three kilometres south west of the Brisbane CBD, located on the corner of Landsborough Terrace and the major arterial route along Coronation Drive.

Toowong's popularity stems from both its proximity to the Brisbane CBD some 4km away, but also as a major commercial and retail precinct that services the inner west. Toowong Village is a major shopping centre anchored by Kmart, Coles, and David Jones, and supplemented with over 60 business services and financial institutions, a food court, as well as numerous cafes and restaurants.

The property's central location allows easy access to every kind of public transport, as well as direct links to each region in Brisbane along nearby arterial roads.

| Train 300m                                             | E. |
|--------------------------------------------------------|----|
| Bus 10M                                                |    |
| Ferry 70m                                              |    |
| Bicycle<br>Bicentennial Bikeway runs past the building |    |
|                                                        |    |

555 Coronation Drive is located within an easy stroll of Park Road retail precinct and Toowong Village, which provides staff with an abundance of amenity at their fingertips. Alternatively, the premises is located directly adjacent to the infamous Regatta Hotel, providing fine wine and dining facilities, conference room services, as well as a great place to unwind morning or evening outside traditional work hours.floorplate.