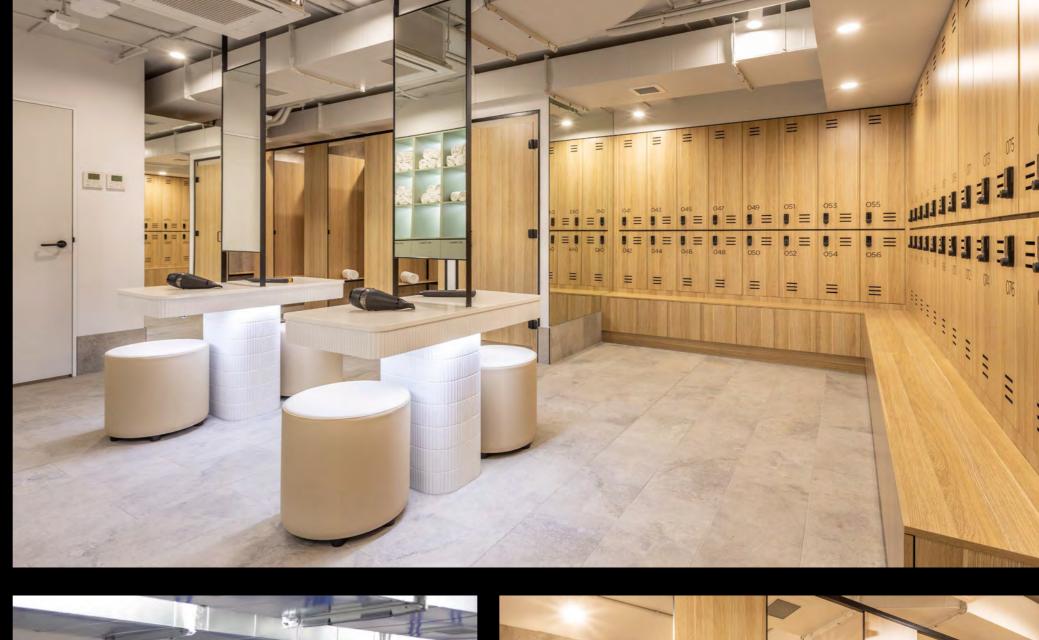

#### End of trip facilities

4 showers and 1 toilet in each the male and female bathrooms

Towel service

Steamer and iron/ ironing board

 $\overline{}$ 

Lockers: 44 male / 53 female

Secure bike rack area with various style of bike racks