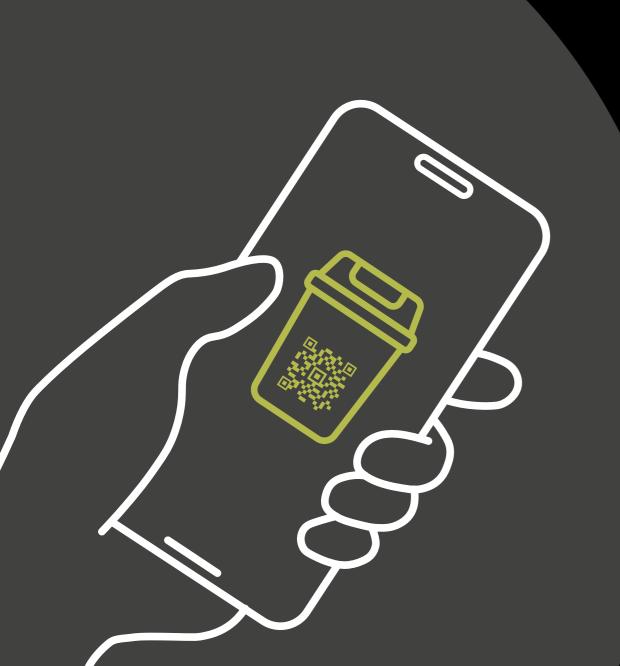

# Bintracker

Providing real-time, accurate and granular waste reporting.

Waste sorting into four streams using the colour coded bins that you can purchase from us:

#### The source and weight of all building waste will be captured through:

- · Platform scales at the waste collection point; and
- Bintracker Mobile App with QR code recognition and scale integration. The system provides your company with data for scope 3 emissions reporting and reduces your impact on the environment.