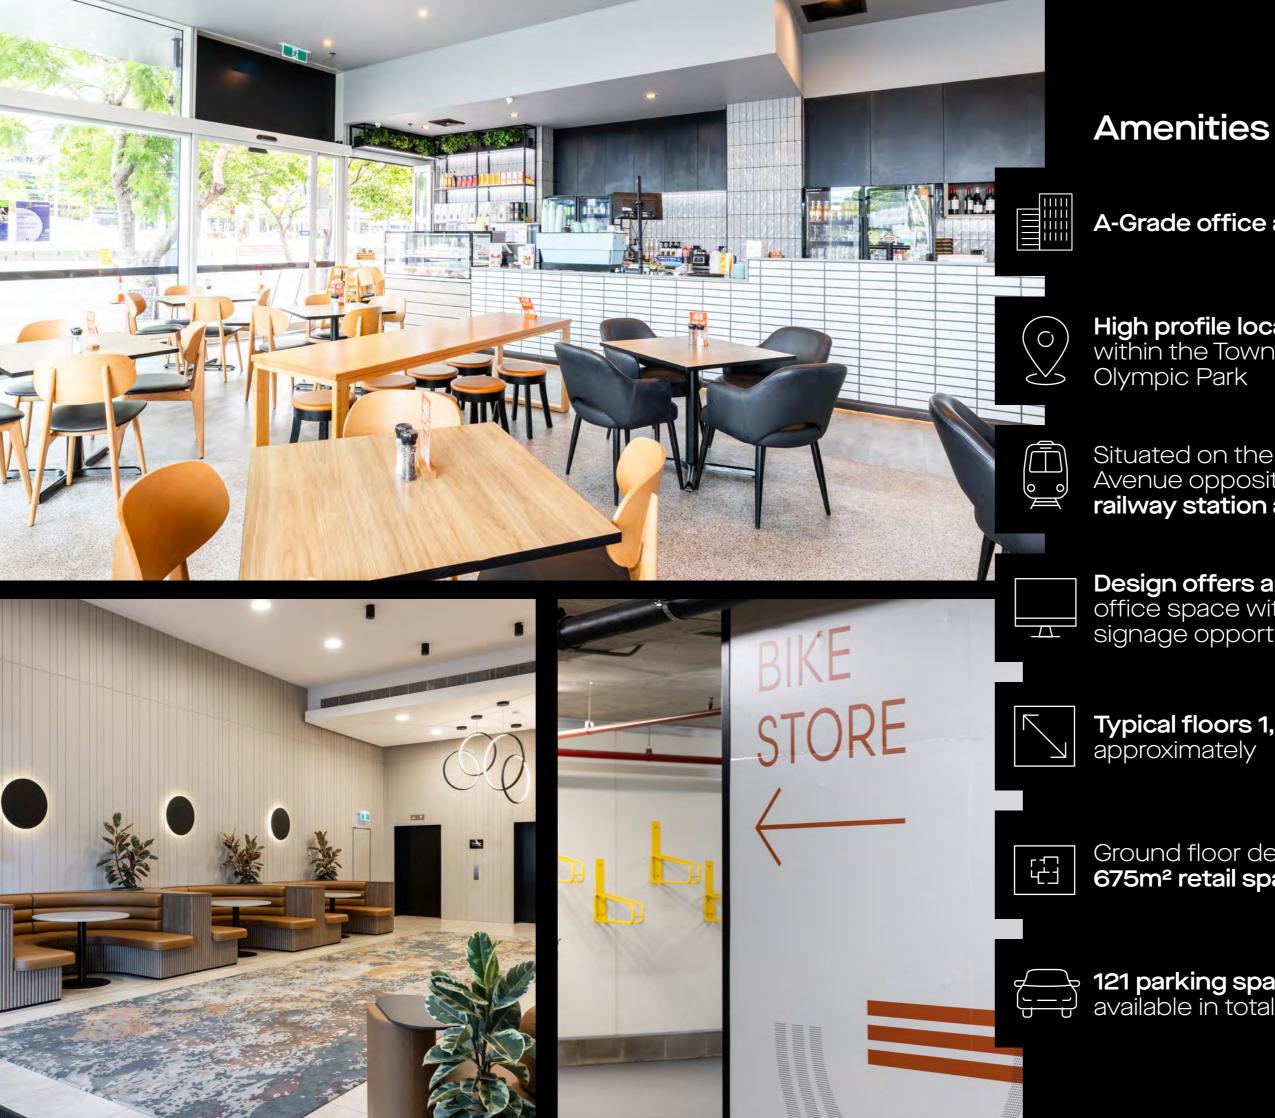

#### A-Grade office accommodation

High profile location within the Town Centre of Sydney

## Situated on the corner of Australia Avenue opposite Olympic Park railway station and bus terminal

## **Design offers approx. 6,000m<sup>2</sup>** office space with excellent signage opportunities

## Typical floors 1,200m<sup>2</sup> NLA

Ground floor design provides 675m<sup>2</sup> retail space

# **121 parking spaces** available in total