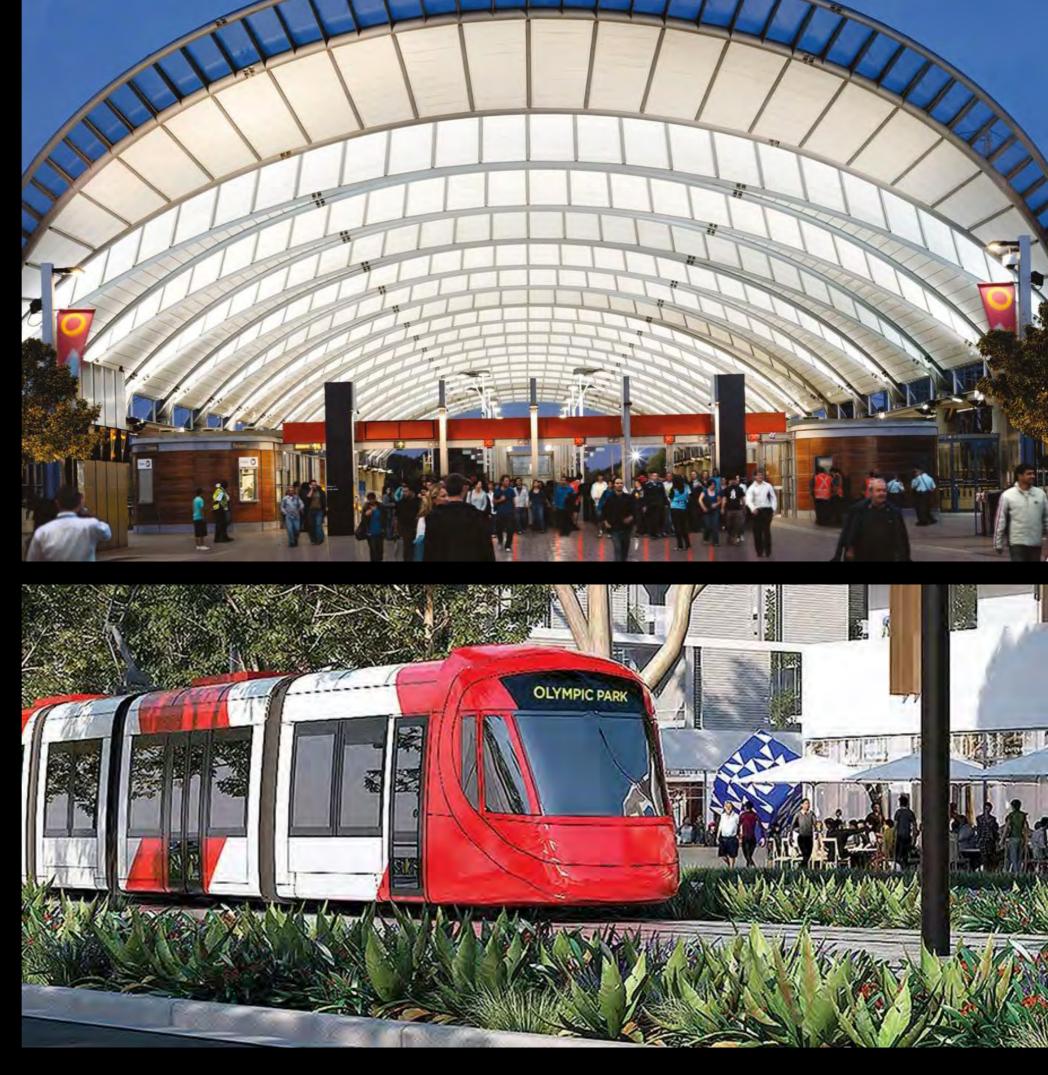

# Connectivity and transport

Sydney Olympic Park offers numerous forms of current and future transport optionality including Olympic Park Station, bus services and taxi ranks.

The area is also serviced by the major arterial roads of Parramatta Road, Homebush Bay Drive, Silverwater Road and the recently upgraded WestConnex M4.

Sydney Olympic Park has already benefited from part of the WestConnex infrastructure, with driving times to the CBD cut by 20 minutes.

Additionally, Sydney Olympic Park is set to receive a dedicated station as part of the Parramatta Light Rail Development as well as being part of Stage 2 in the Sydney Metro West rail project. Each of these infrastructure projects are part of the \$90 billion program currently underway in NSW.