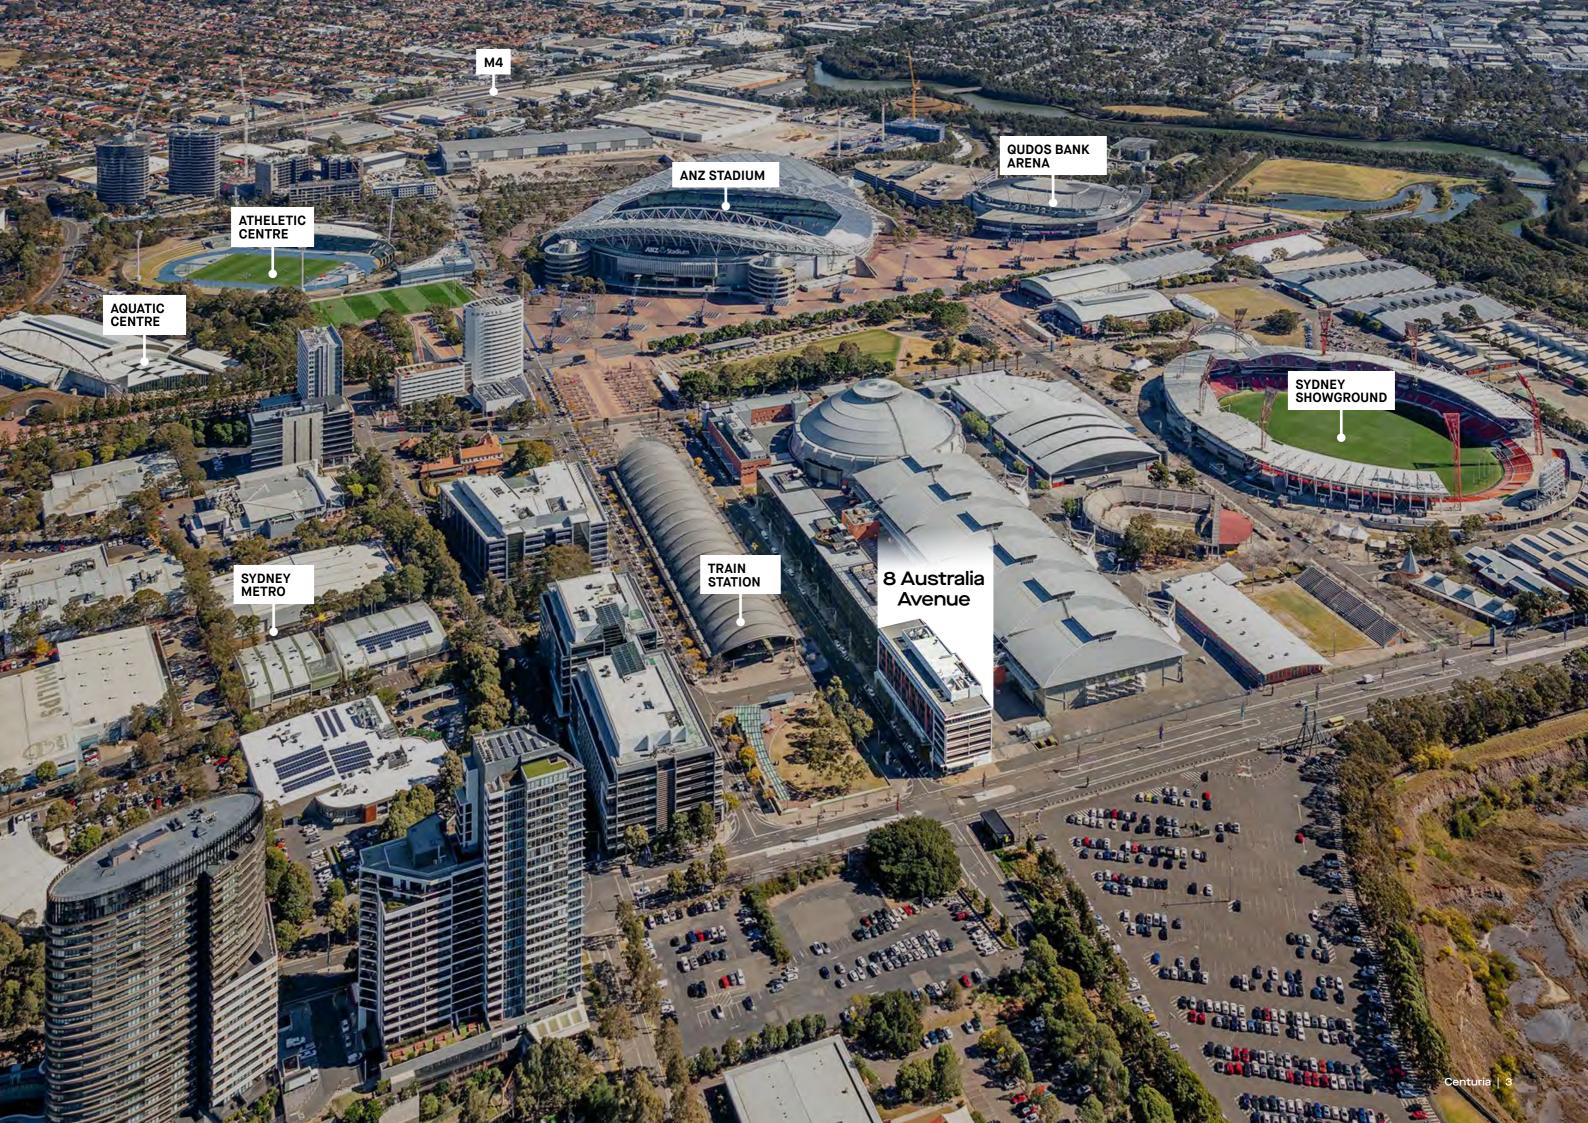

### Location

Located within the thriving precinct of Sydney Olympic Park, 8 Australia Avenue benefits from the outstanding choice of entertainment, sporting and lifestyle choices that the precinct offers.

World-class sporting and recreational facilities including ANZ Stadium, Sydney Showground, Qudos Bank Arena, Sydney Aquatic Centre, an athletics and tennis centre and other excellent sporting facilities are right at the door.

Within the area are bike and running tracks and parklands as well as cafes, shops, and medical facilities.

The nearest major shopping centre, Rhodes Waterside, is located approximately 1.5km\* away and offers access to major retailers including DFO, Woolworths Metro on Carter, IGA on Australia Avenue, Coles, Aldi and Ikea, as well as over 110 specialty stores.

# Connectivity and transport

Sydney Olympic Park offers numerous forms of current and future transport optionality including Olympic Park Station, bus services and taxi ranks.

The area is also serviced by the major arterial roads of Parramatta Road, Homebush Bay Drive, Silverwater Road and the recently upgraded WestConnex M4.