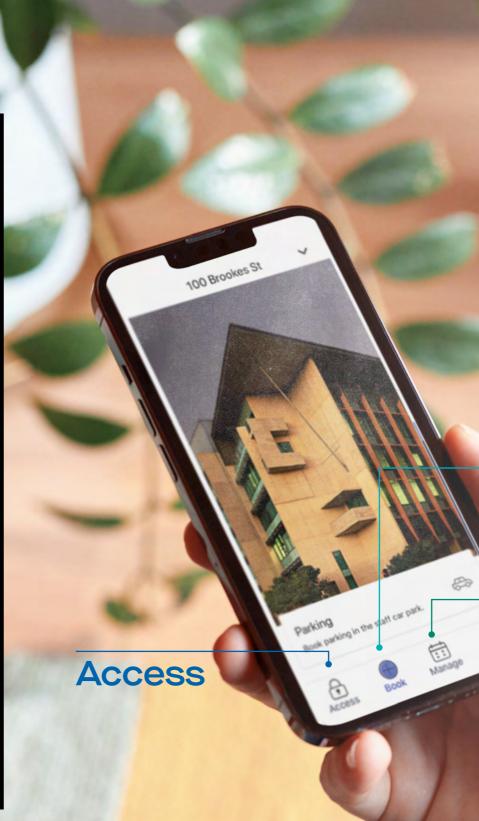

## BaseUp

#### Flexible parking solution available

Cloud-based dashboard to manage parking with flexibility, clarity and ease

Direct app access to bookings

BaseUp Bluetooth hardware to facilitate carpark access

Customisable visitor management upon request

Self-serve solution for building tenants

Monetise your unused parking spaces

Maximise car park utilisation

Shared staff and visitors parking

20

Profile

#### Manage

Centuria | 10

centuria.com.au/bintracker