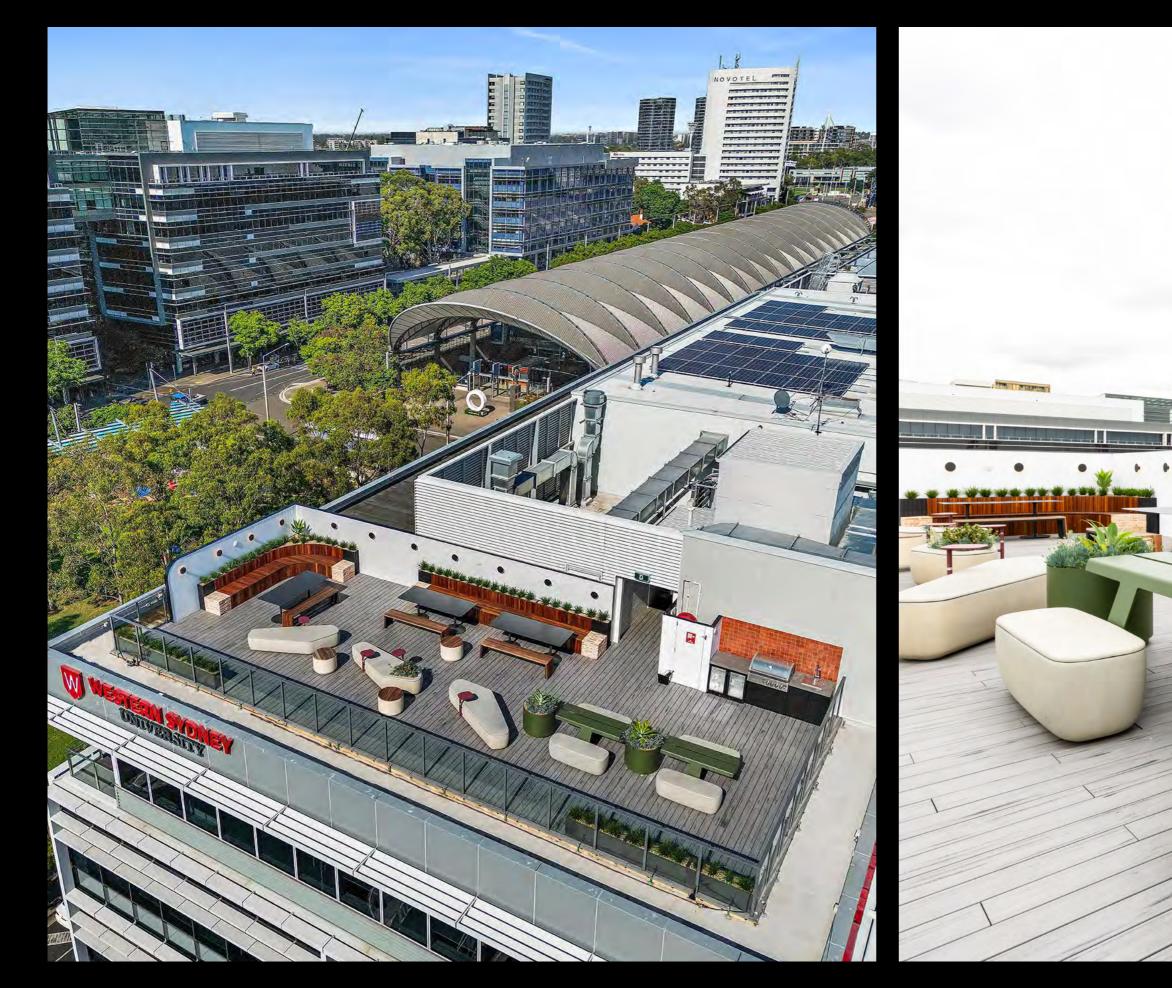

## Rooftop

Greenery

Seating

Outdoor dining

#### Exclusive bookable rooftop terrace.

Breakout area

Centuria | 7