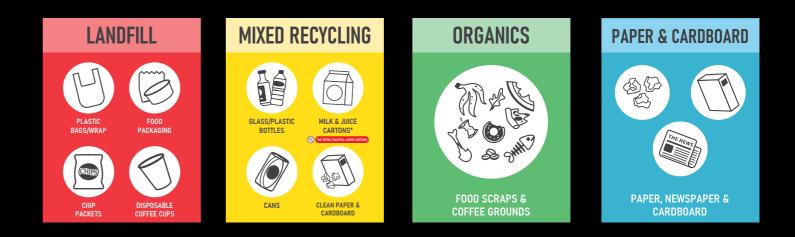

# Bintracker

Providing real-time, accurate and granular waste reporting.

Waste sorting into four streams using the colour coded bins that you can purchase from us:

#### The source and weight of all building waste will be captured through:

- · Platform scales at the waste collection point; and
- Bintracker Mobile App with QR code recognition and scale integration. The system provides your company with data for scope 3 emissions reporting and reduces your impact on the environment.

#### Accessible data:

- View your waste data through the Bintracker portal.
- Automated monthly summaries of your company's waste output.

Centuria | 11