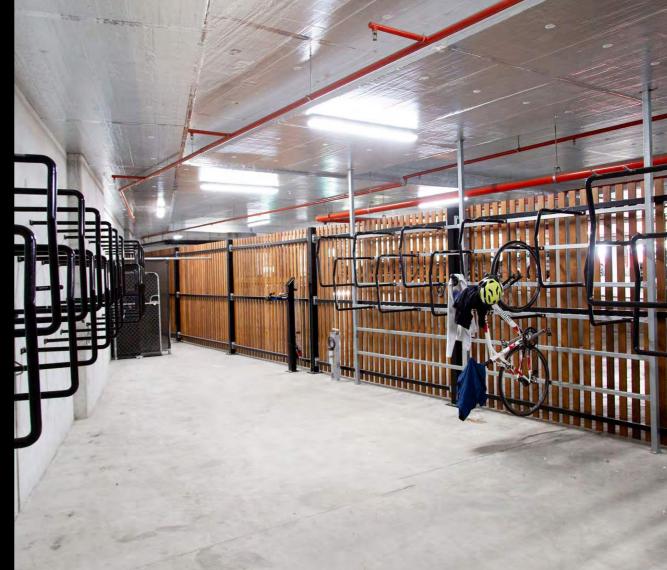

## End-of-trip

- 9 Showers
- 2 Ambulant WC
- 5 Vanity Basins
- 2 Makeup Station
- 2 Ironing Station
- 2 Towel Service
- 86 Lockers
- 6 Hair Dryers