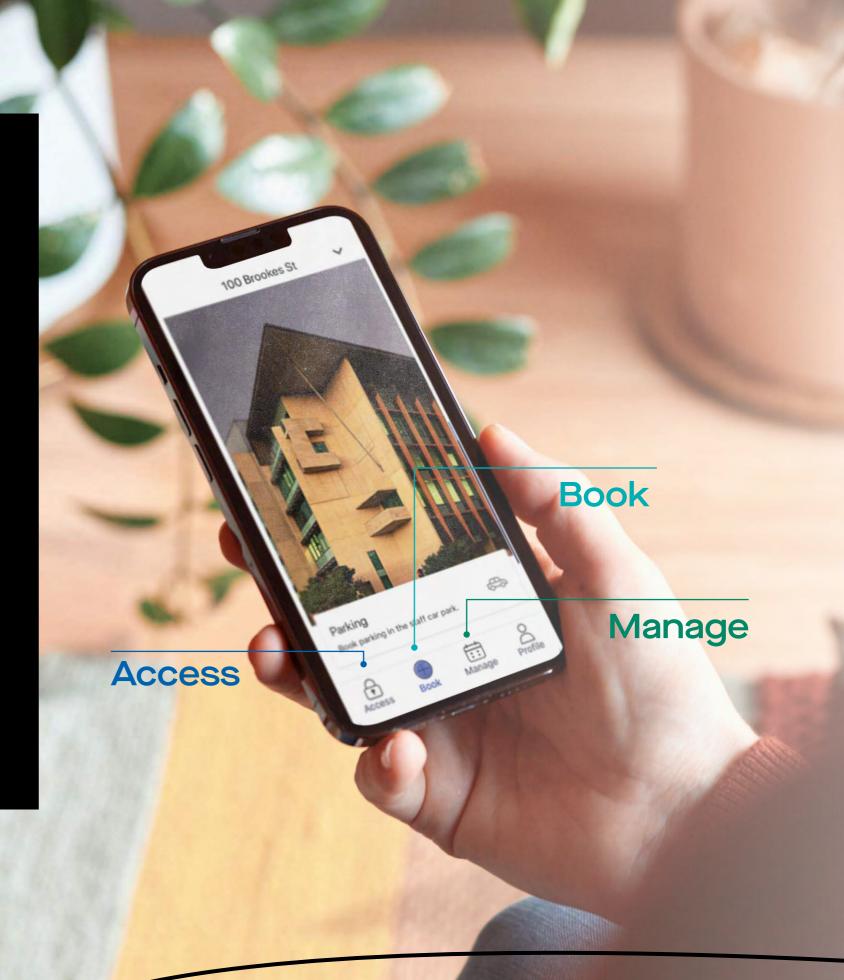

#### Flexible parking solution available

Cloud-based dashboard to manage parking with flexibility, clarity and ease

Carpark configuration to maximise efficiencies

Direct app access to bookings

BaseUp Bluetooth hardware to facilitate carpark access

Customisable visitor management upon request

Maximise car park utilisation

Self-serve solution for building tenants

Shared staff and visitors parking

Monetise your unused parking spaces