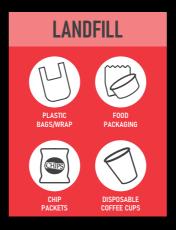

## Bintracker

Providing real-time, accurate and granular waste reporting.

Waste sorting into four streams using the colour coded bins that you can purchase from us: