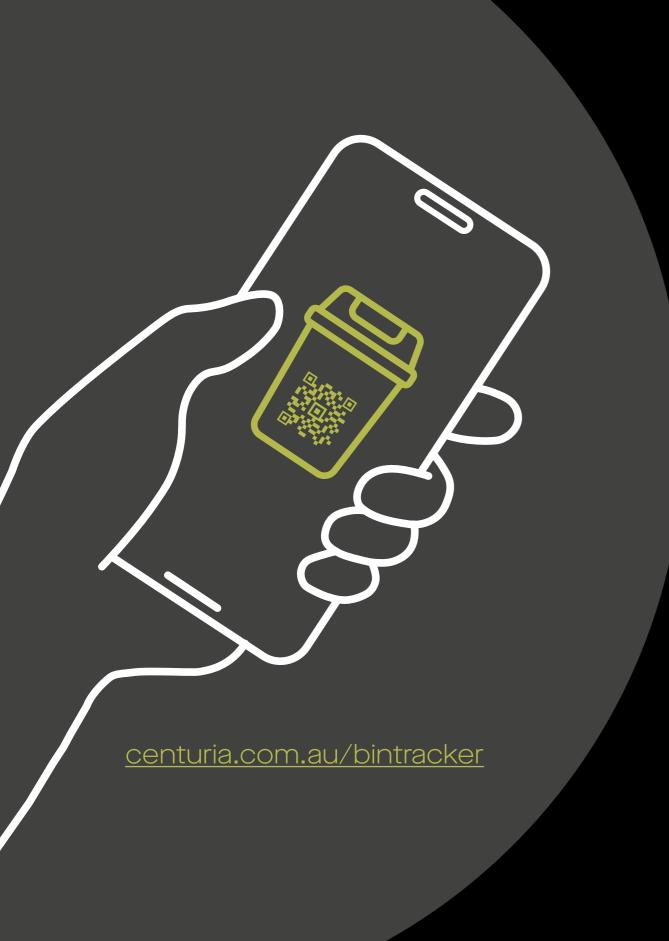

## Bintracker

Providing real-time, accurate and granular waste reporting.

Waste sorting into four streams using the colour coded bins that you can purchase from us:

#### The source and weight of all building waste will be captured through:

- · Platform scales at the waste collection point; and
- Bintracker Mobile App with QR code recognition and scale integration. The system provides your company with data for scope 3 emissions reporting and reduces your impact on the environment.

#### Accessible data:

- · View your waste data through the Bintracker portal.
- · Automated monthly summaries of your company's waste output.