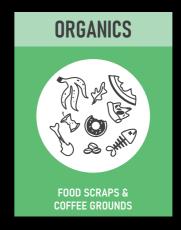

## Bintracker

Providing real-time, accurate and granular waste reporting.

Waste sorting into four streams using the colour coded bins that you can purchase from us: