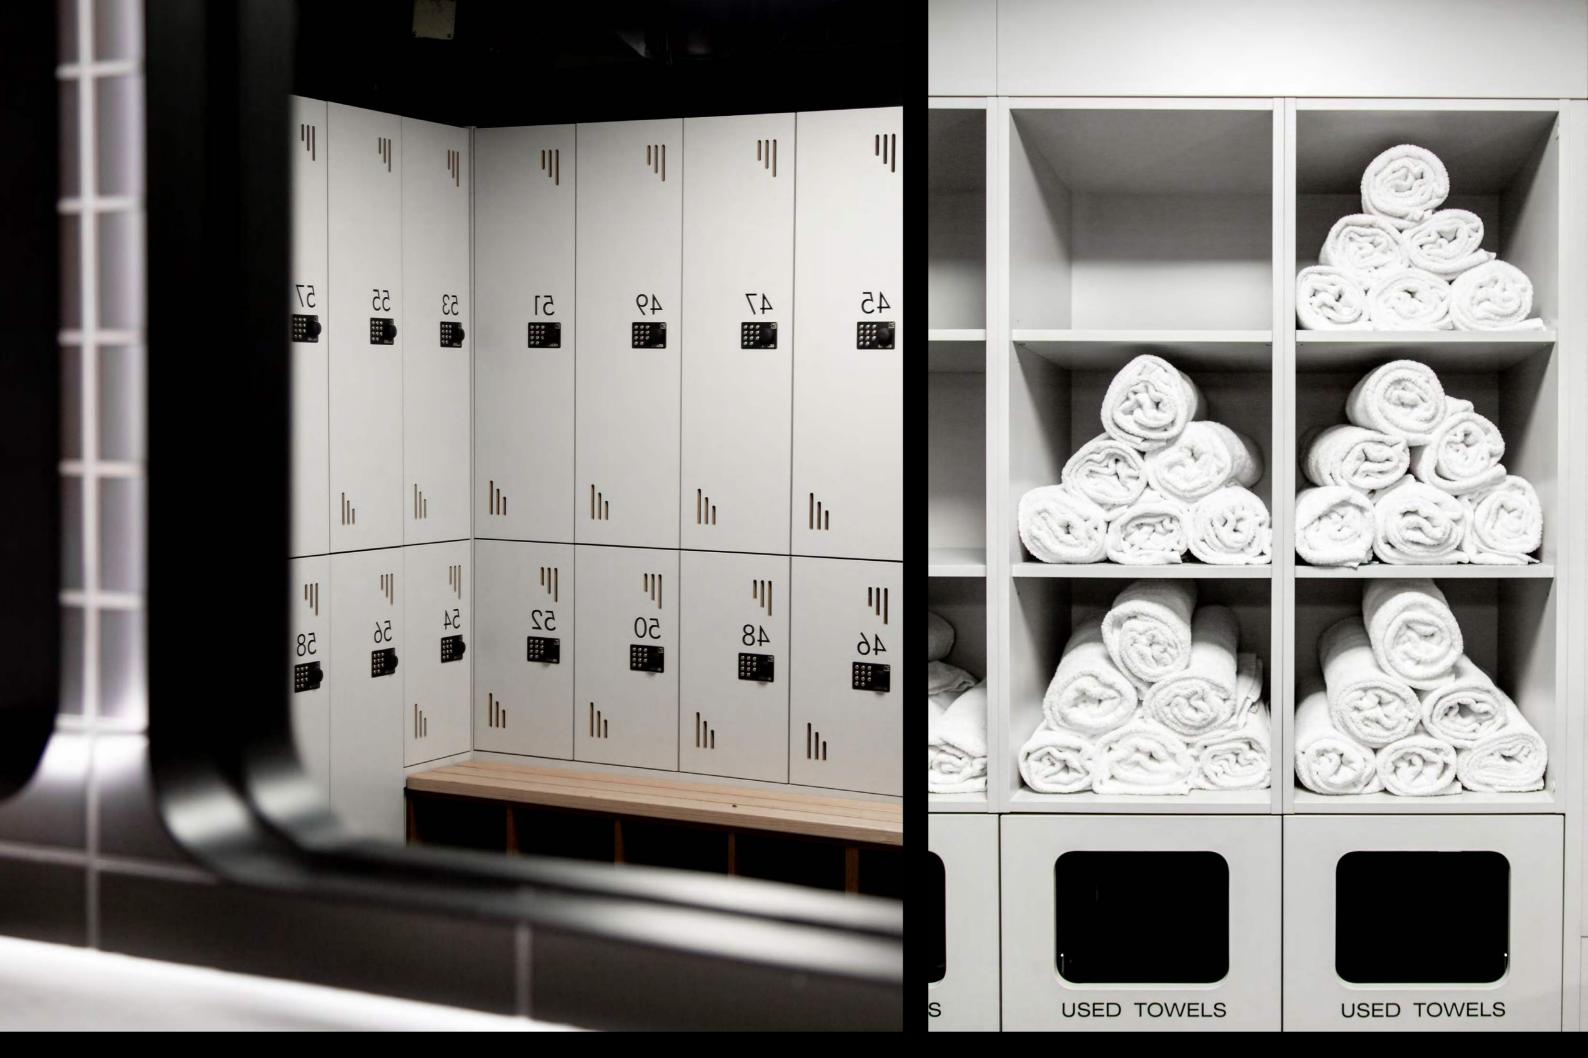

## End-of-trip

- 9 Showers
- 2 Ambulant WC
- 5 Vanity Basins
- 2 Makeup Station
- 2 Ironing Station
- 2 Towel Service
- 86 Lockers
- 6 Hair Dryers