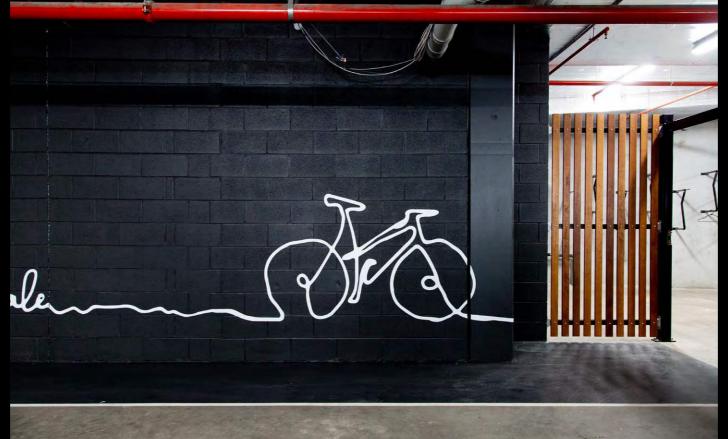

## End-of-trip

- 9 Showers
- 2 Ambulant WC
- 5 Vanity Basins
- 2 Makeup Station
- 2 Ironing Station
- 2 Towel Service
- 86 Lockers
- 6 Hair Dryers