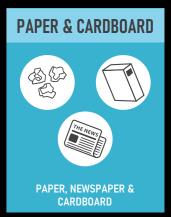

## Bintracker

Providing real-time, accurate and granular waste reporting.

Waste sorting into four streams using the colour coded bins that you can purchase from us: