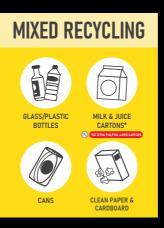

## Bintracker

Providing real-time, accurate and granular waste reporting.

Waste sorting into four streams using the colour coded bins that you can purchase from us: