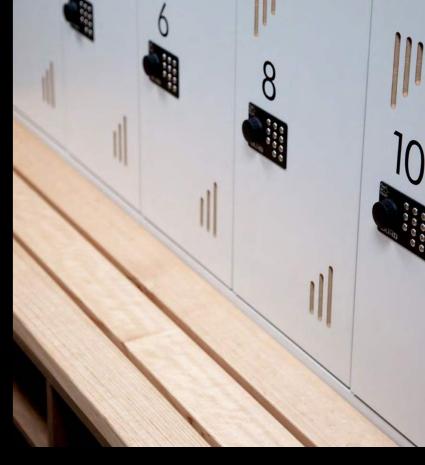

## End-of-trip

- 9 Showers
- 2 Ambulant WC
- 5 Vanity Basins
- 2 Makeup Station
- 2 Ironing Station
- 2 Towel Service
- 86 Lockers
- 6 Hair Dryers