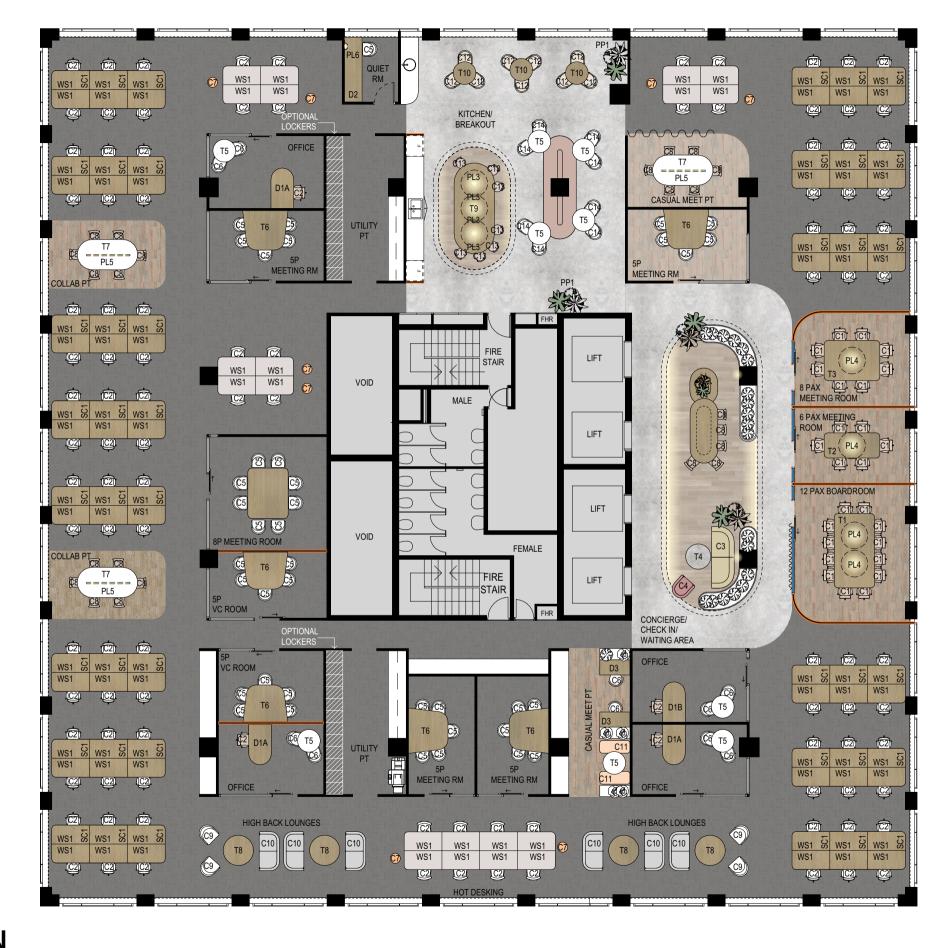

## Centuria

TOTAL AREA: 1033 m<sup>2</sup> DENSITY: 1:10 **WORKPOINTS** Reception 96 Workstations Quiet Room 1 Office 4 102 **Total Workpoints SHARED ZONE** 12P Boardroom 2 8P Meeting 6P Meeting 1 5P Meeting 4 Collab / Casual Meet 5 Kitchen / Breakout Teapoint 1 Reception & Waiting 1 3 Support Areas

## **PROPOSED PLAN**

L13, 25 GRENFELL ST, ADELAIDE, SA 5000