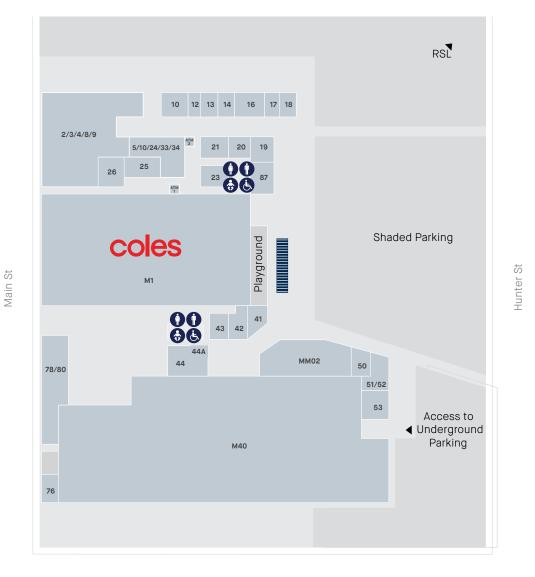

## Pialba Place

# Centuria

#### **MAJORS**

| M1  | Coles |
|-----|-------|
| M40 | Big W |

### MINI MAJORS

| 2/3/4/8/9 | Choices Discount |
|-----------|------------------|
|           | Variety          |
| MM02      | Rivers           |

#### HAIR, HEALTH AND BEAUTY

| 5/10/24/<br>33/34 | Priceline Pharmacy |
|-------------------|--------------------|
| 10                | Haircorp           |
| 13                | The Massage House  |
| 44                | Skin & Wax Clinic  |
| 44A               | Salon 45           |

#### **NEWS AND GIFTS**

| 25    | The Lucky Charm        |
|-------|------------------------|
| 23    | Smokemart              |
| 33    | Hervey Bay Tobacconist |
| 53    | Busy Kids              |
| 78/80 | Abode Junction         |
|       |                        |

#### **FOOD AND CAFES**

| 19    | Cake Bake Brew                |
|-------|-------------------------------|
| 20    | Sommerfeld's Quality<br>Meats |
| 26    | Pialba Place Bottle O         |
| 51/52 | Mum's Charcoal & Grill        |
| 87    | Jam Jar Café                  |

#### SERVICES

|  | ATM1 | Next ATM                           |
|--|------|------------------------------------|
|  | ATM2 | Armguard Technologies<br>Solutions |
|  | 16   | Specsavers                         |
|  | 21   | OPSM                               |
|  | 77   | Centre Managers Office             |
|  |      |                                    |

| AVAILABLE |                     |
|-----------|---------------------|
| 7         | Available for lease |
| 14        | Available for lease |
| 17        | Available for lease |
| 18        | Available for lease |
| 20A       | Available for lease |
| 41        | Available for lease |
| 42        | Available for lease |
| 43        | Available for lease |
| 50        | Available for lease |
| 76        | Available for lease |