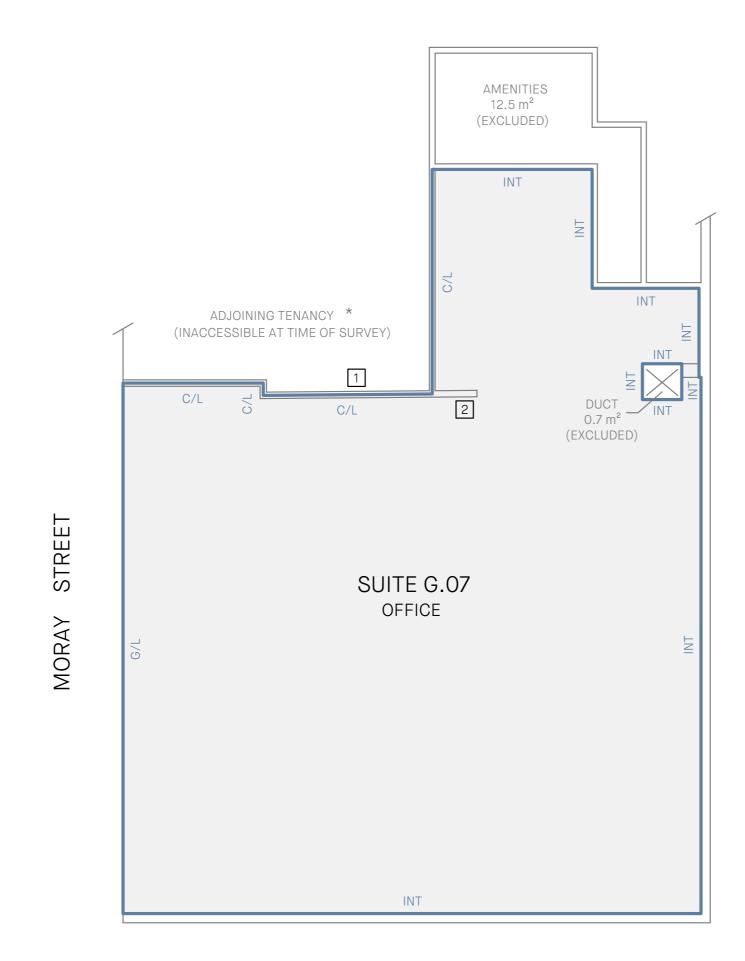

## Centuria

Suite G07

164.2 sqm

N

### LETTABLE AREA

| INT | - INTERNAL FACE   |
|-----|-------------------|
| C/L | - CENTRELINE WALL |
| G/L | - GLASS LINE      |