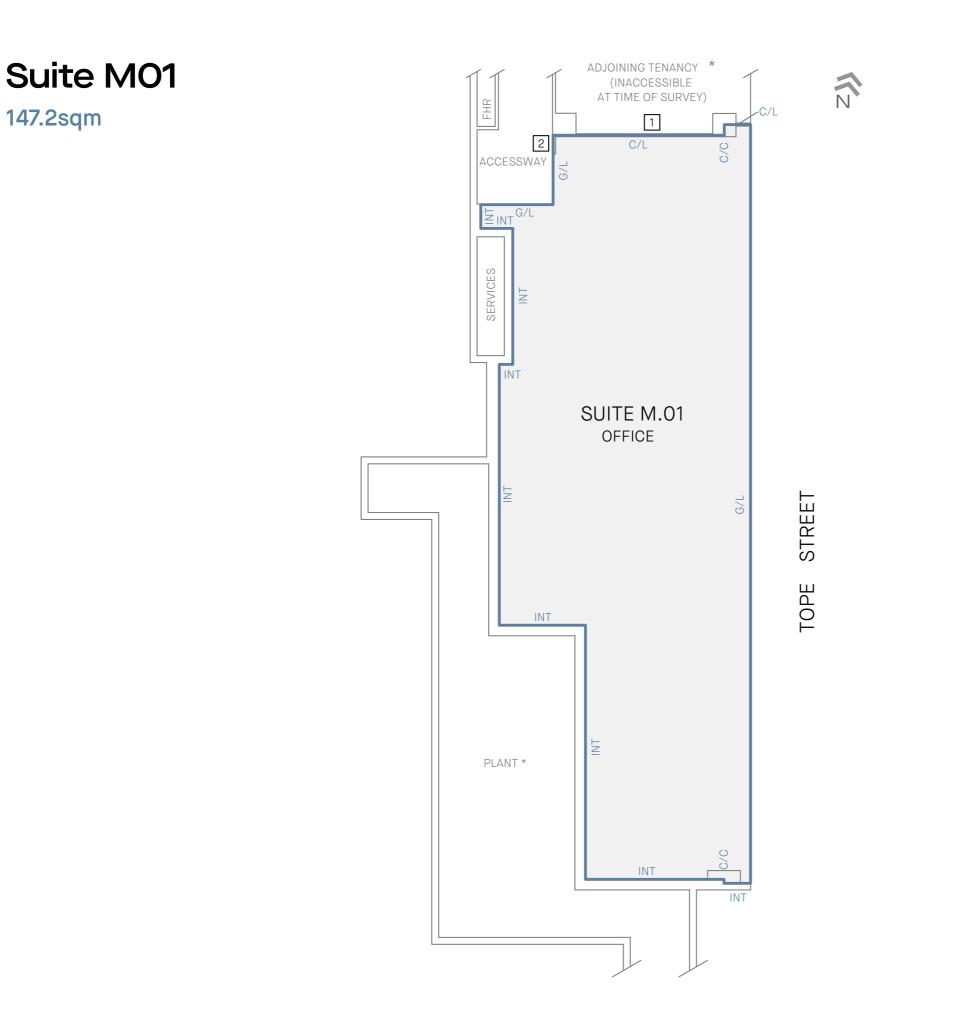

## Centuria

- INT INTERNAL FACE EXT EXTERNAL FACE
- C/L CENTRELINE WALL
- G/L GLASS LINE C/C CENTRELINE OF COLUMN