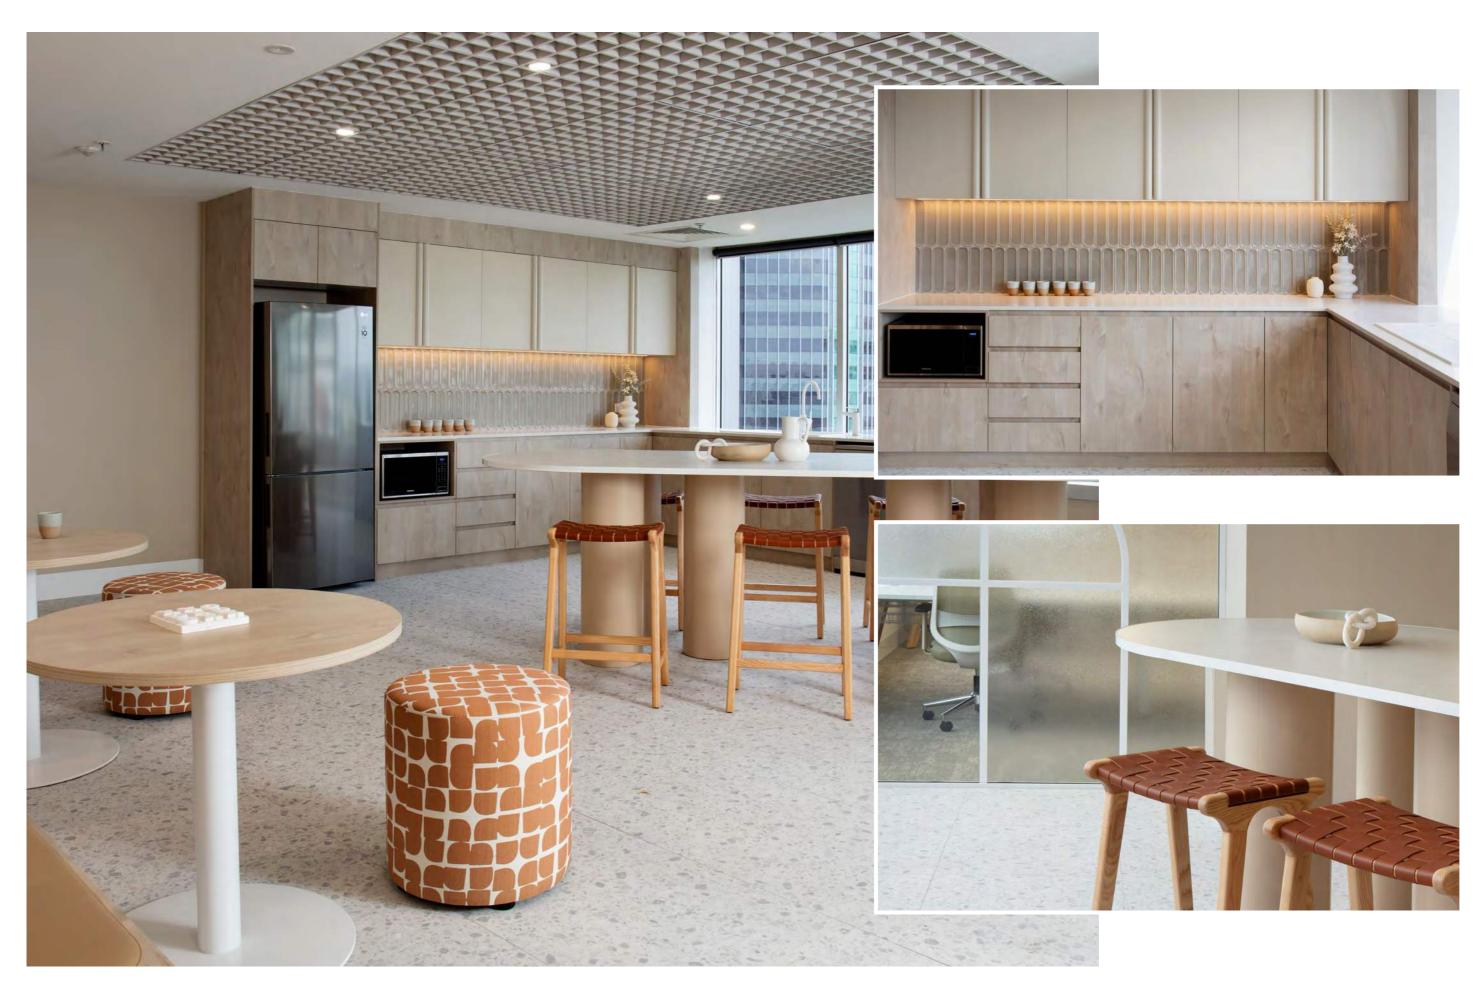

#### Approx 281 sqm

| Arrivals / informal meeting | 1  |
|-----------------------------|----|
| 10p boardroom               | 1  |
| 4p meeting room             | 1  |
| Office / meeting room       | 1  |
| Kitchen/breakout            | 1  |
| Utilities                   | 1  |
| Colab                       | 1  |
| Booth                       | 1  |
| Ex quiet room               | 1  |
| Ex storange/comes           | 1  |
| Workstations (1800L x75D)   | 26 |