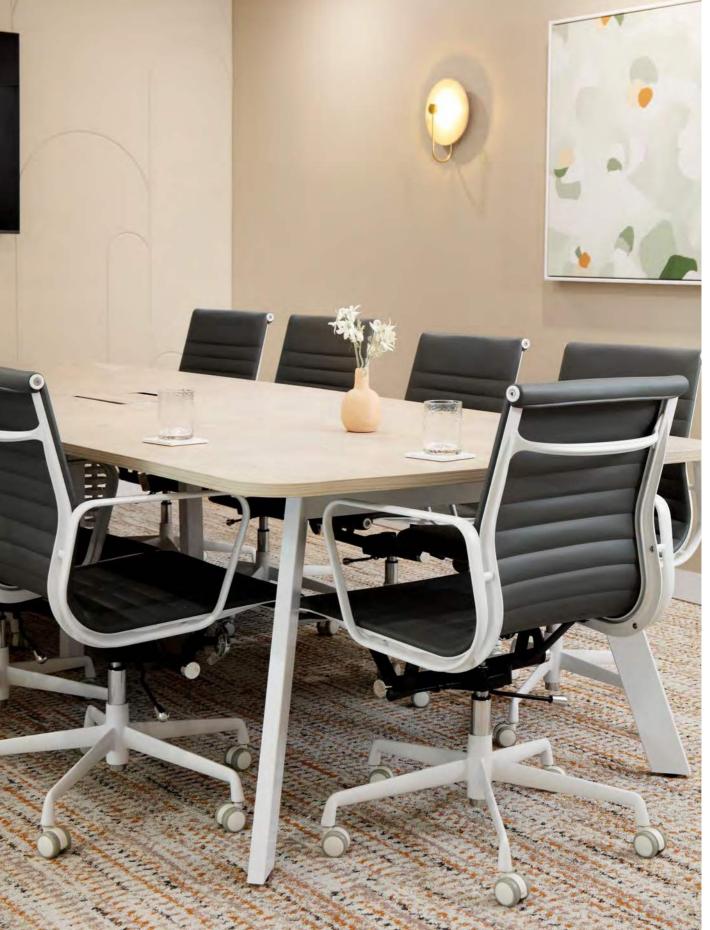

#### Approx 281 sqm

| Arrivals / informal meeting | 1  |
|-----------------------------|----|
| 10p boardroom               | 1  |
| 4p meeting room             | 1  |
| Office / meeting room       | 1  |
| Kitchen/breakout            | 1  |
| Utilities                   | 1  |
| Colab                       | 1  |
| Booth                       | 1  |
| Ex quiet room               | 1  |
| Ex storange/comes           | 1  |
| Workstations (1800L x75D)   | 26 |