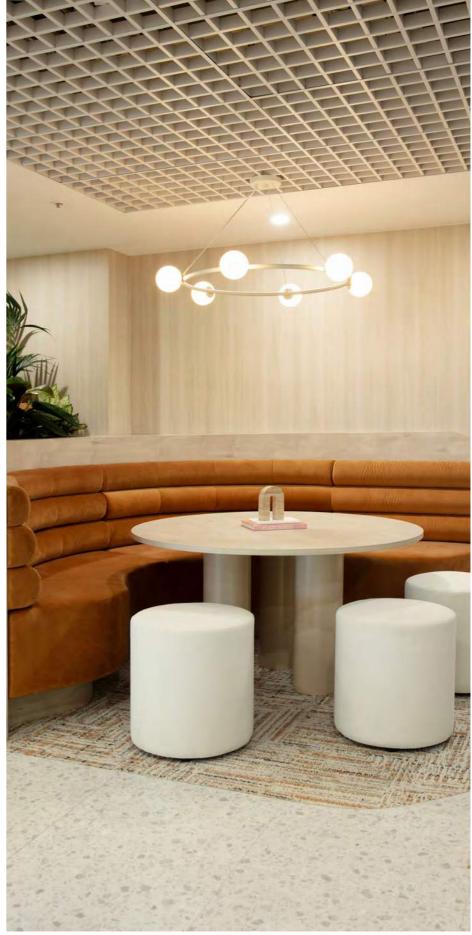

#### Approx 281 sqm

| Arrivals / informal meeting | 1  |
|-----------------------------|----|
| 10p boardroom               | 1  |
| 4p meeting room             | 1  |
| Office / meeting room       | 1  |
| Kitchen/breakout            | 1  |
| Utilities                   | 1  |
| Colab                       | 1  |
| Booth                       | 1  |
| Ex quiet room               | 1  |
| Ex storange/comes           | 1  |
| Workstations (1800L x75D)   | 26 |