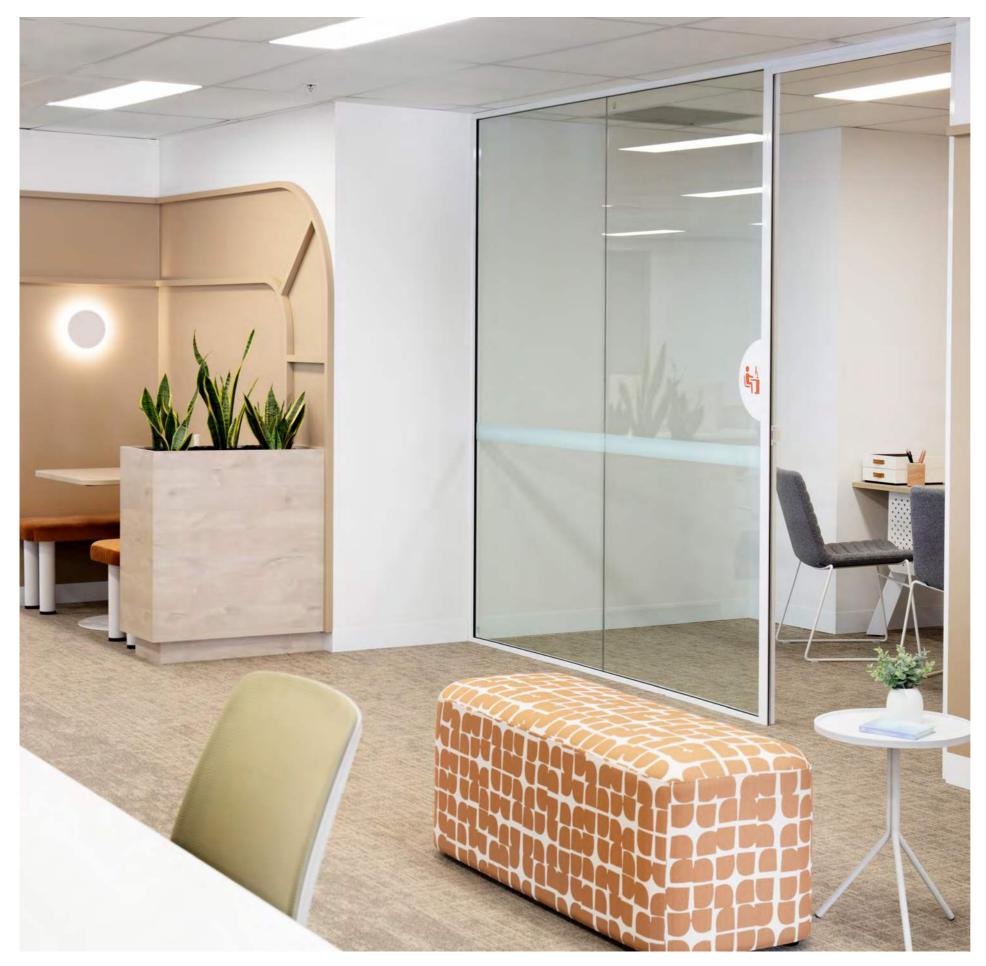

#### Approx 281 sqm

| Arrivals / informal meeting | 1  |
|-----------------------------|----|
| 10p boardroom               | 1  |
| 4p meeting room             | 1  |
| Office / meeting room       | 1  |
| Kitchen/breakout            | 1  |
| Utilities                   | 1  |
| Colab                       | 1  |
| Booth                       | 1  |
| Ex quiet room               | 1  |
| Ex storange/comes           | 1  |
| Workstations (1800L x75D)   | 26 |