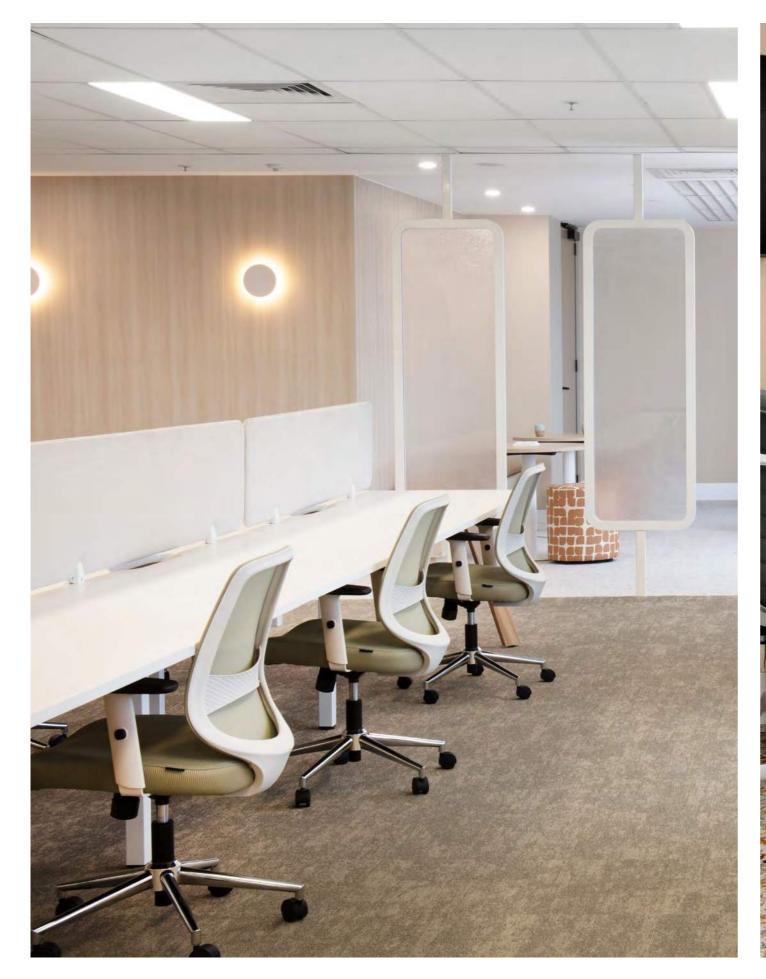

#### Approx 281 sqm

| Arrivals / informal meeting | 1  |
|-----------------------------|----|
| 10p boardroom               | 1  |
| 4p meeting room             | 1  |
| Office / meeting room       | 1  |
| Kitchen/breakout            | 1  |
| Utilities                   | 1  |
| Colab                       | 1  |
| Booth                       | 1  |
| Ex quiet room               | 1  |
| Ex storange/comes           | 1  |
| Workstations (1800L x75D)   | 26 |