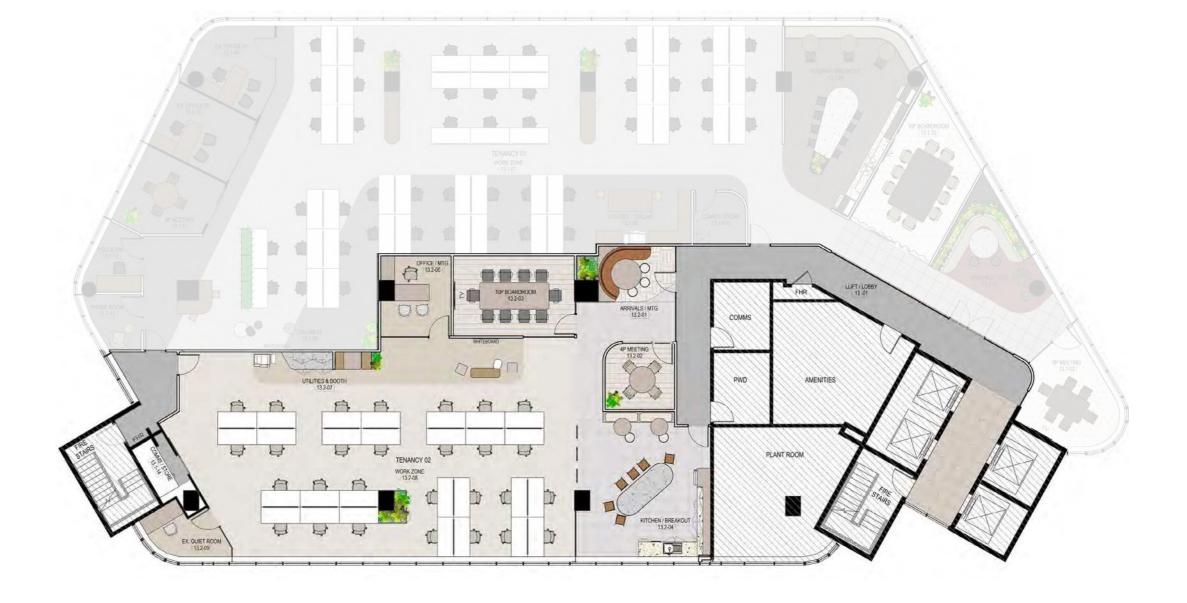

## 348 Edward Street

**Brisbane** 

Suite 13.02

## Suite 13.02

#### Approx 281 sqm

| Arrivals / informal meeting | 1  |
|-----------------------------|----|
| 10p boardroom               | 1  |
| 4p meeting room             | 1  |
| Office / meeting room       | 1  |
| Kitchen/breakout            | 1  |
| Utilities                   | 1  |
| Colab                       | 1  |
| Booth                       | 1  |
| Ex quiet room               | 1  |
| Ex storange/comes           | 1  |
| Workstations (1800L x75D)   | 26 |

### VIEW 3D TOUR

Floorplan is indicative only.