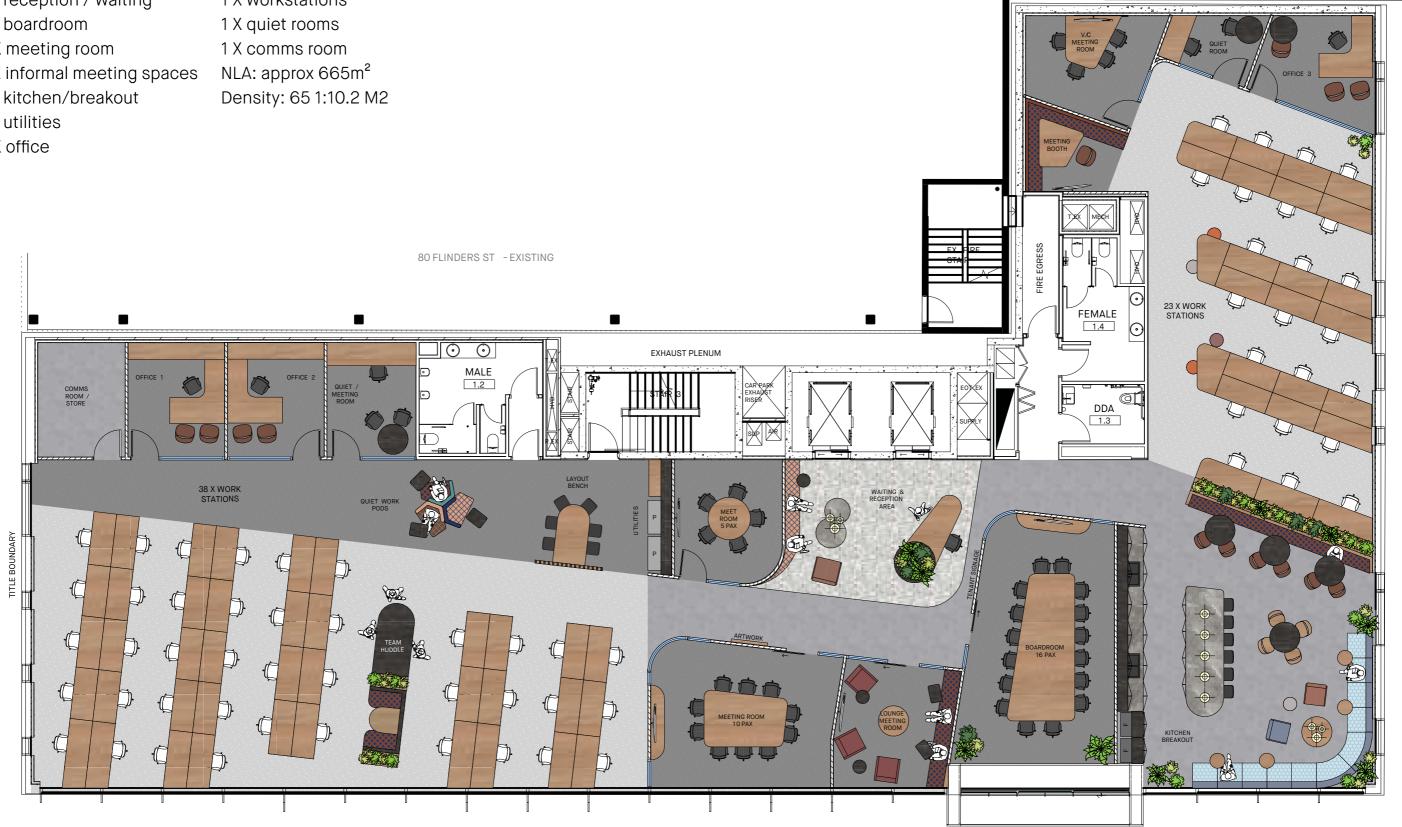

## Centuria

1 X reception / waiting 1 X boardroom 3 X meeting room 4 X informal meeting spaces 1 X kitchen/breakout 1 X utilities 3 X office

1 X workstations

WYATT STREET

| F |        | FS     | T<br>E | Y<br>V | E | N |  |
|---|--------|--------|--------|--------|---|---|--|
| W | Y<br>S | A<br>T | T<br>R | T<br>E | E | T |  |