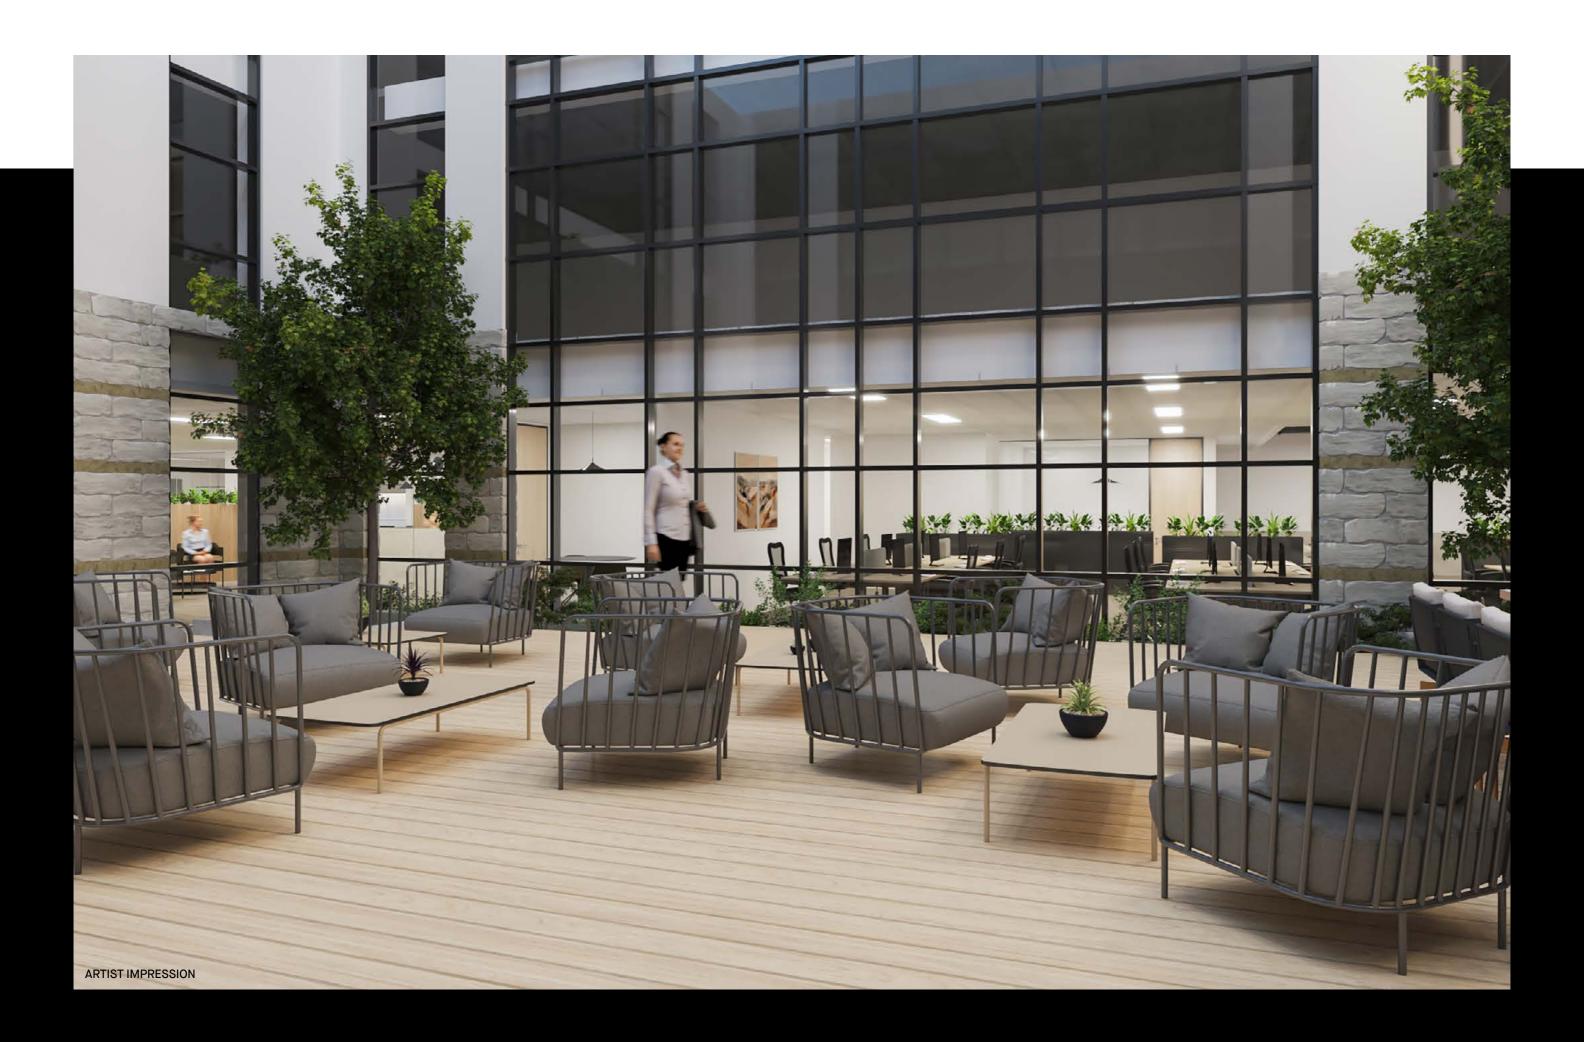

The courtyard creates an exclusive space for tenants and allows natural light to penetrate the internal façade on each floor.

The building is well suited to whole-building tenants or the floors can be readily subdivided into quality tenancies of approx. 600sqm.