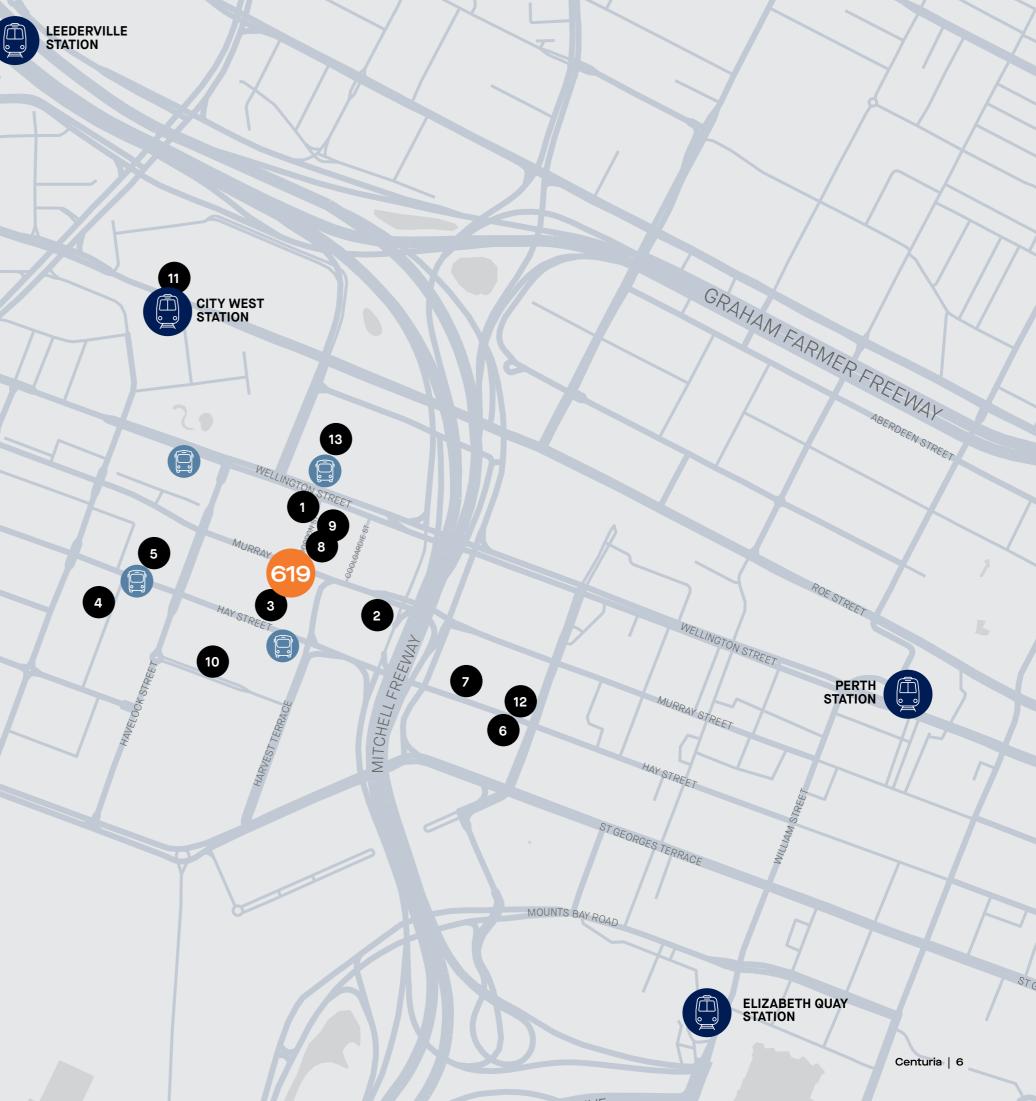

# Location

#### Cafes

- 1. Little Gordon St
- Mesh
- 3. The Hayes
- 4. Cherry & Grapes
- 5. Café 1983
- 6. QV1 Plaza
- 7. Mr Sandwich

#### Bars and restaurants

- 8. BrewDog (coming soon!)
- 9. Gordon St Garage
- 10. Royal India
- 11. Phat Brew Club
- 12. The Melbourne Hotel

#### Retail

13. Watertown Centre

### **Public Transport**

#### Train:

500 m

City West

1.1 km

Perth Station

1.2 km

Elizabeth Quay

1.3 km

Leederville Station

#### **CAT Bus**

130 m

Hay St Parliament Red CAT 15

300 m

Hay St Emerald terrace Red CAT 16

300 m

Wellington St Sutherland St Yellow CAT 22

300 m

Wellington St Harold Boas Gardens G14/Y18