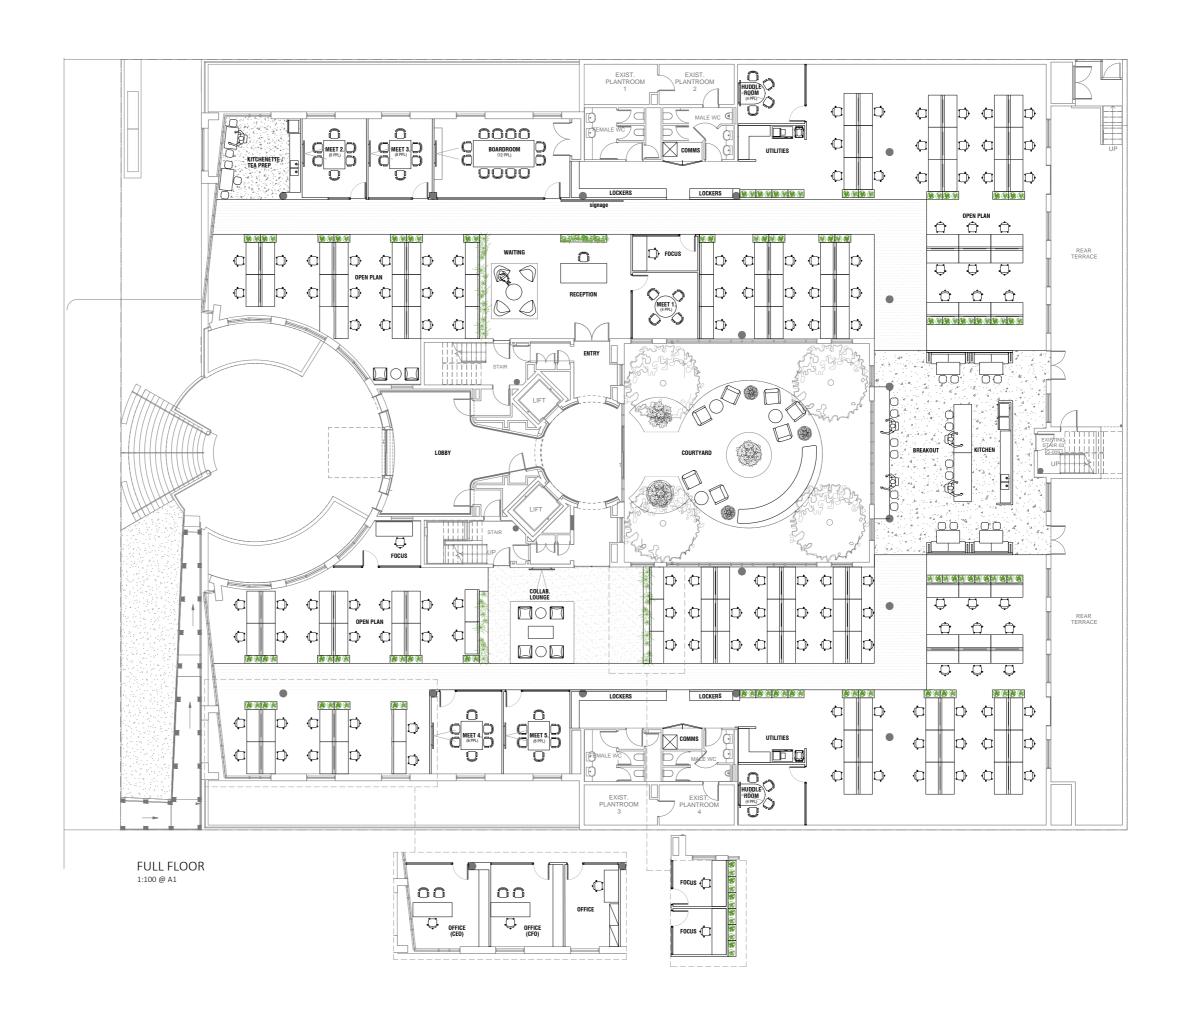

# Full floor fit out plan

129 Total work points

1,328
Approximate sqm

10.30 sqm

|                           | QTY | STAFF |
|---------------------------|-----|-------|
| Boardroom - (12 person)   | 1   |       |
| Meeting room - (4 person) | 1   |       |
| Meeting room - (6 person) | 4   |       |
| Huddle room - (4 person)  | 2   |       |
| Focus room                | 3   |       |
| Reception - waiting area  | 1   | 1     |
| Workstations (1800mm)     | 125 | 128   |
| Kitchen / breakout lounge | 2   |       |
| Collaboration lounge      | 1   |       |
| Utilities / store / comms | 2   |       |

Floorplan is indicative only.