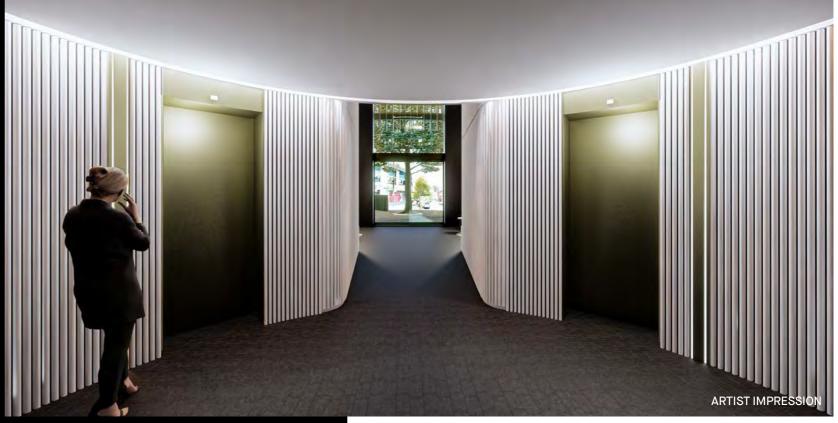

# **Building refurbishment**

A single tenant had previously occupied the entire building for over a decade before vacating in 2022.

The building has since been undergoing a significant refurbishment, which will ultimately see a total investment of in excess of \$5 million into the asset.

## **Stage 1** (PC in July 2024)

- New façade
- New lobby
- · Refurbished entry statement
- Refurbished courtyard
- · On-floor lift lobbies and bathrooms
- · On-floor mechanical services