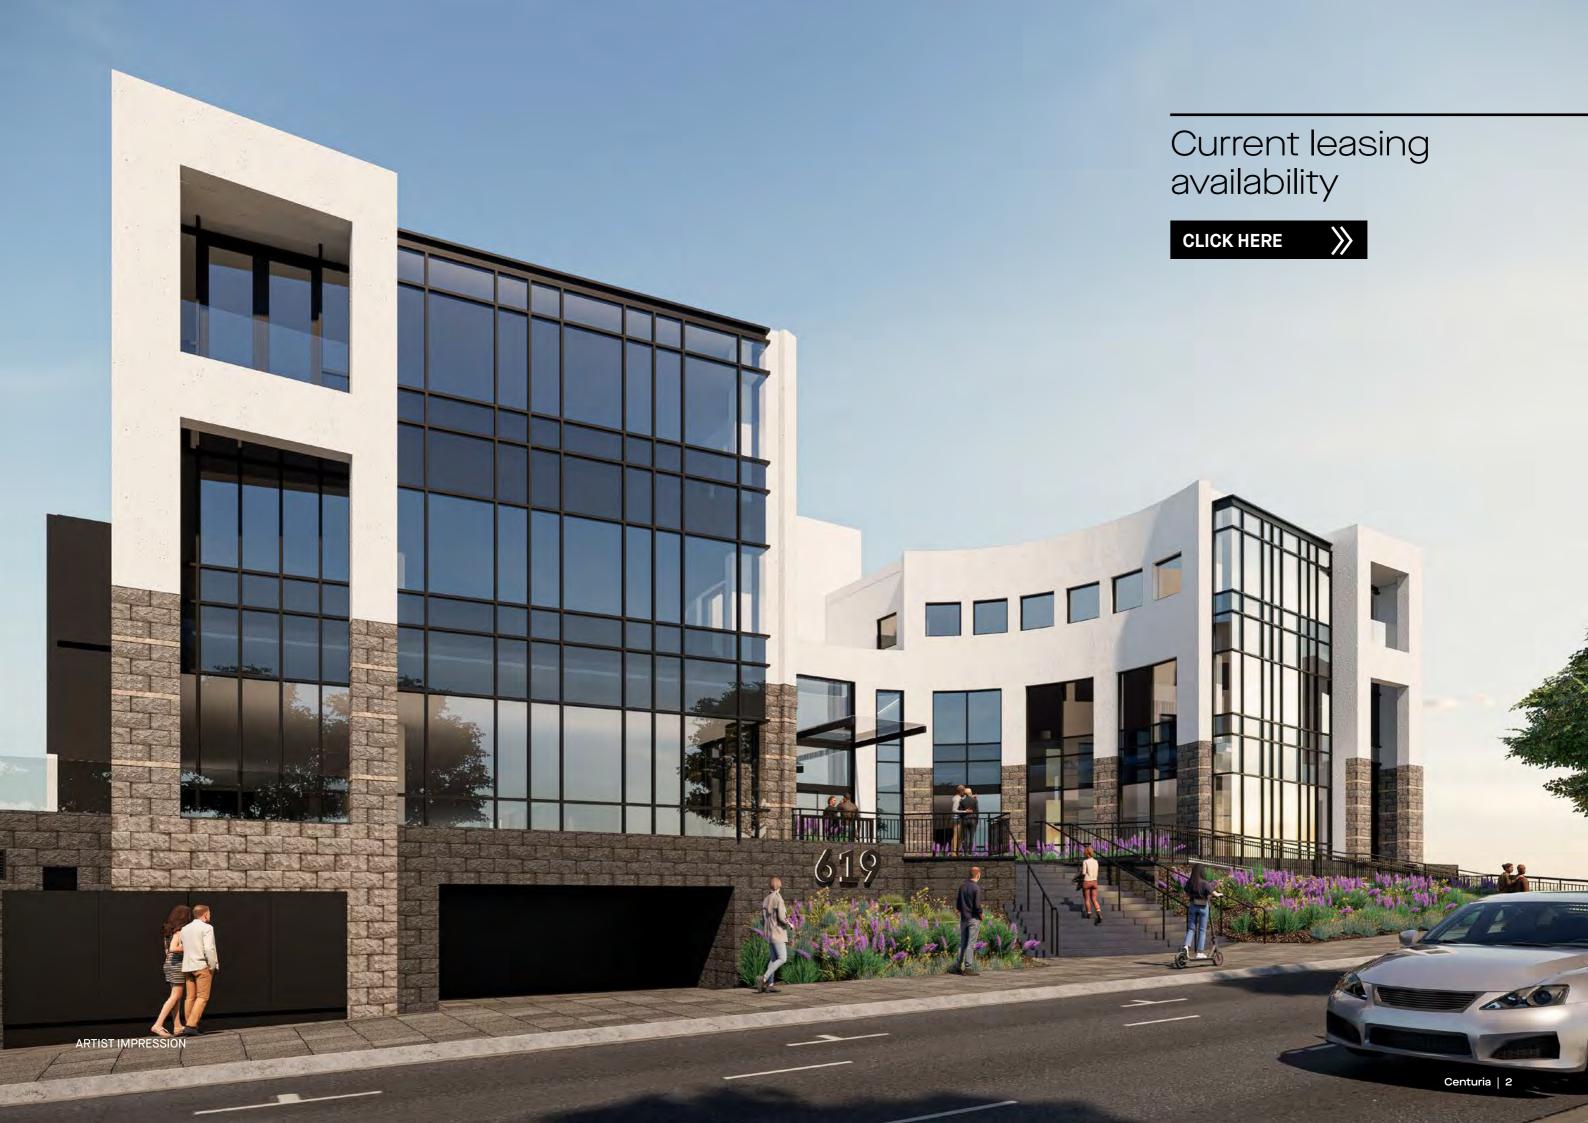

# GIG Murray Street

619 Murray Street is located in the vibrant office precinct of West Perth approximately 2km west of the Perth CBD.

Compromising a total 3,984sqm of net lettable area and in excess of 60 car bays, the building presents a unique but functional floorplate of approx. 1,328sqm, wrapping around a central courtyard.

The courtyard creates an exclusive space for tenants and allows natural light to penetrate the internal façade on each floor.

The building is well suited to whole-building tenants or the floors can be readily subdivided into quality tenancies of approx. 600sqm.

The building is currently undergoing a major refurbishment due for completion in mid 2024.