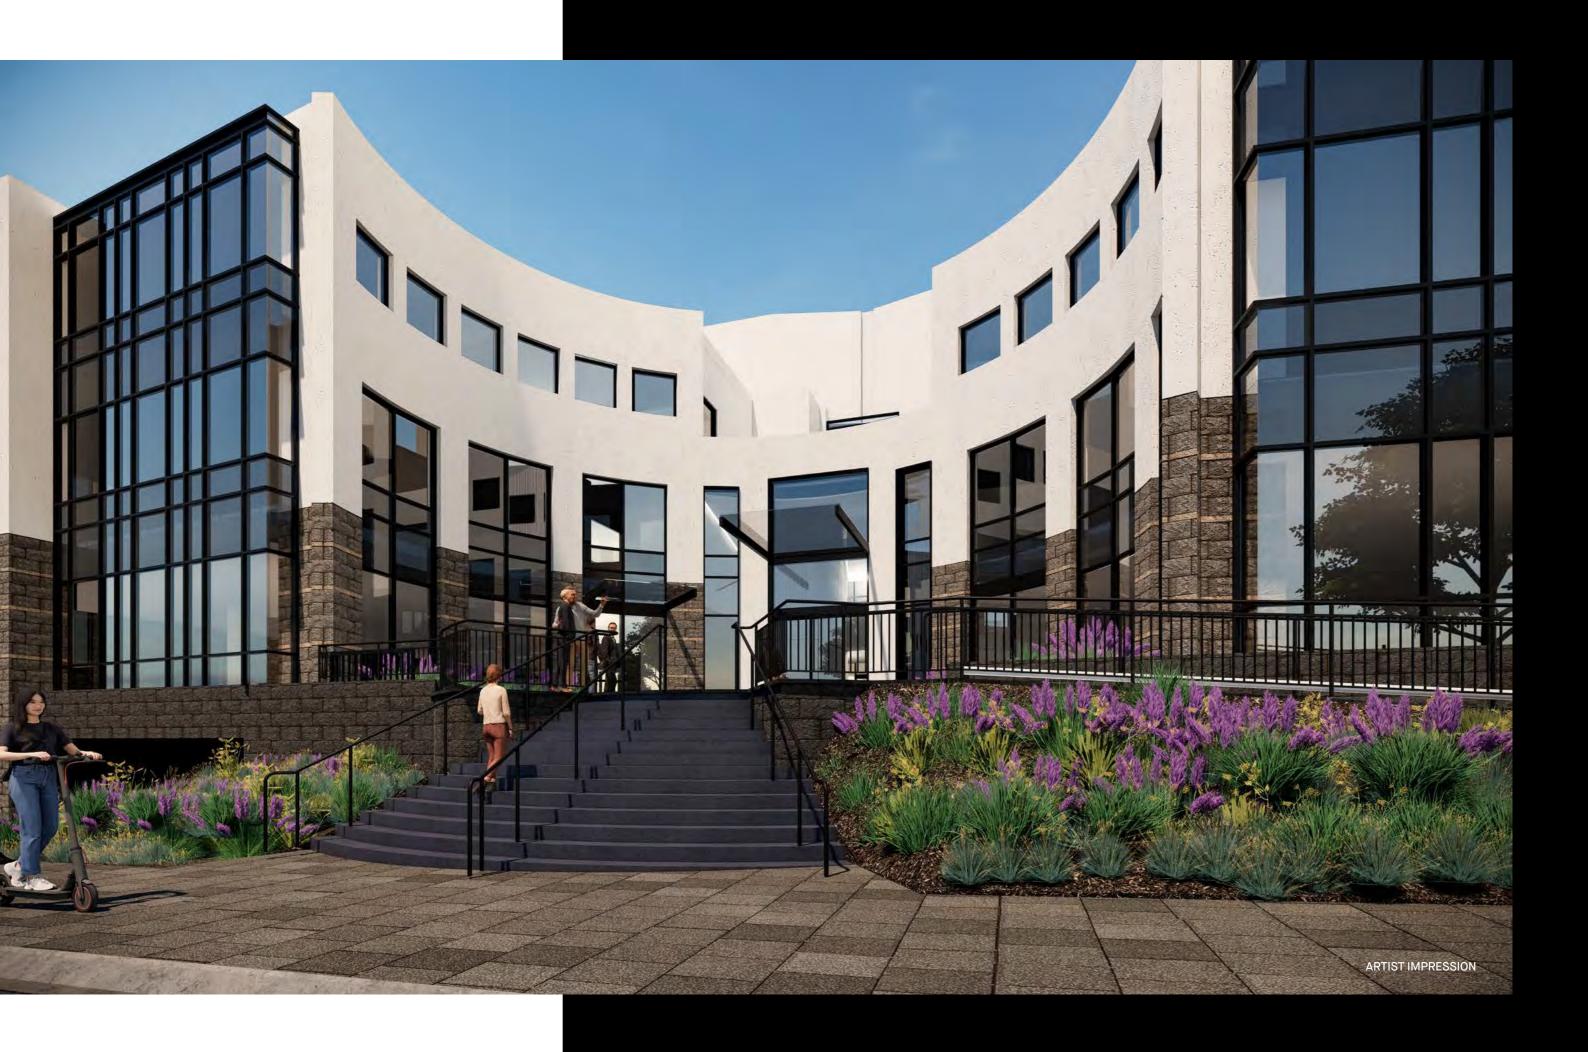

# GIG Murray Street

619 Murray Street is located in the vibrant office precinct of West Perth approximately 2km west of the Perth CBD.

Compromising a total 3,984sqm of net lettable area and in excess of 60 car bays, the building presents a unique but functional floorplate of approx. 1,328sqm, wrapping around a central courtyard.

The courtyard creates an exclusive space for tenants and allows natural light to penetrate the internal façade on each floor.

The building is well suited to whole-building tenants or the floors can be readily subdivided into quality tenancies of approx. 600sqm.

The building is currently undergoing a major refurbishment due for completion in mid 2024.

# **Building refurbishment**

A single tenant had previously occupied the entire building for over a decade before vacating in 2022.

The building has since been undergoing a significant refurbishment, which will ultimately see a total investment of in excess of \$5 million into the asset.