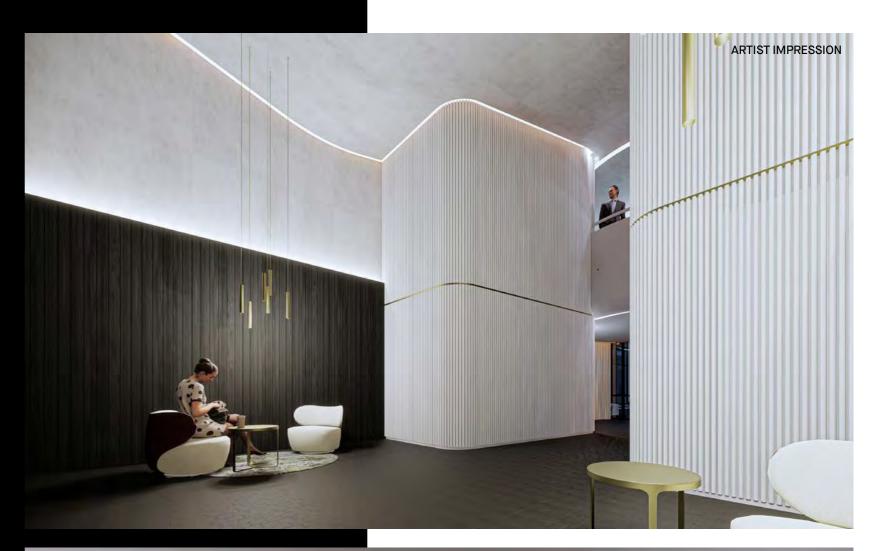

# **Building refurbishment**

A single tenant had previously occupied the entire building for over a decade before vacating in 2022.

The building has since been undergoing a significant refurbishment, which will ultimately see a total investment of in excess of \$5 million into the asset.

## **Stage 1** (PC in July 2024)

- New façade
- New lobby
- · Refurbished entry statement
- Refurbished courtyard
- · On-floor lift lobbies and bathrooms
- · On-floor mechanical services