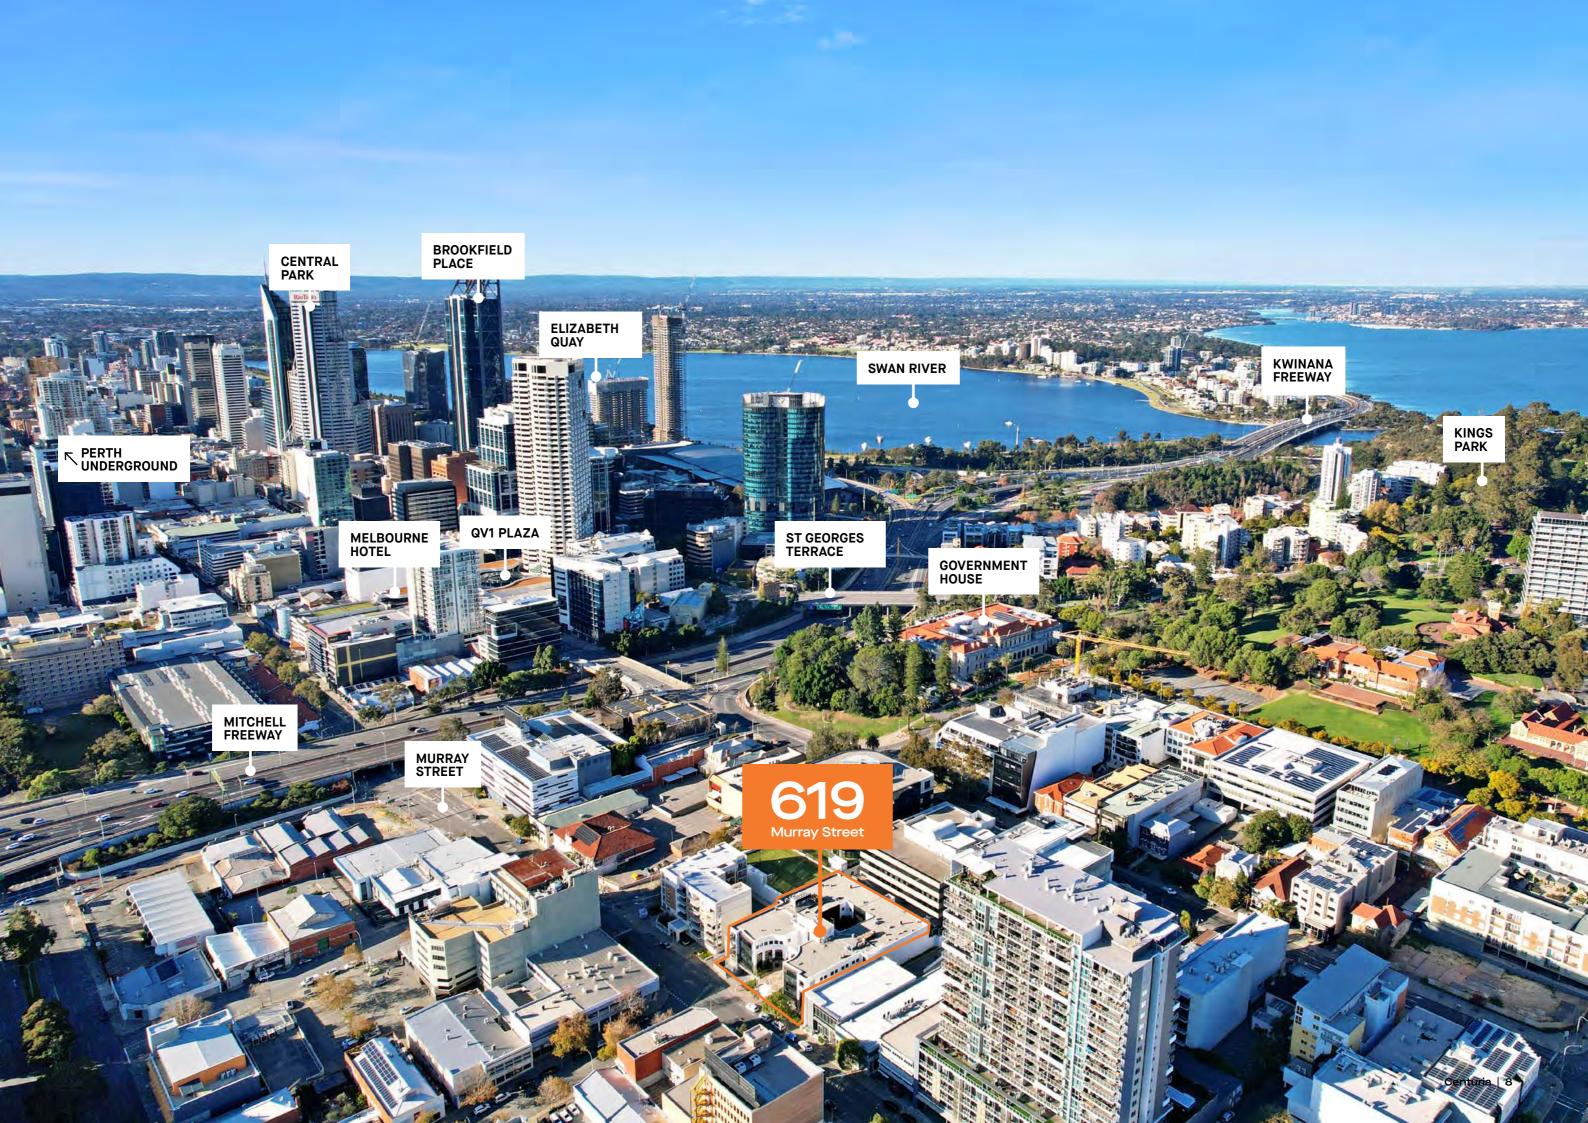

# GIG Murray Street

619 Murray Street is located in the vibrant office precinct of West Perth approximately 2km west of the Perth CBD.

Compromising a total 3,984sqm of net lettable area and in excess of 60 car bays, the building presents a unique but functional floorplate of approx. 1,328sqm, wrapping around a central courtyard.

# Location

#### Cafes

- 1. Little Gordon St
- Mesh
- 3. The Hayes
- 4. Cherry & Grapes
- 5. Café 1983
- 6. QV1 Plaza
- 7. Mr Sandwich

#### Bars and restaurants

- 8. BrewDog (coming soon!)
- 9. Gordon St Garage
- 10. Royal India
- 11. Phat Brew Club
- 12. The Melbourne Hotel

#### Retail

13. Watertown Centre

### **Public Transport**

#### Train:

500 m

City West

1.1 km

Perth Station

1.2 km

Elizabeth Quay

1.3 km

#### **CAT Bus**

130 m

Hay St Parliament Red CAT 15

300 m

Hay St Emerald terrace Red CAT 16

300 m

Wellington St Sutherland St Yellow CAT 22

300 m