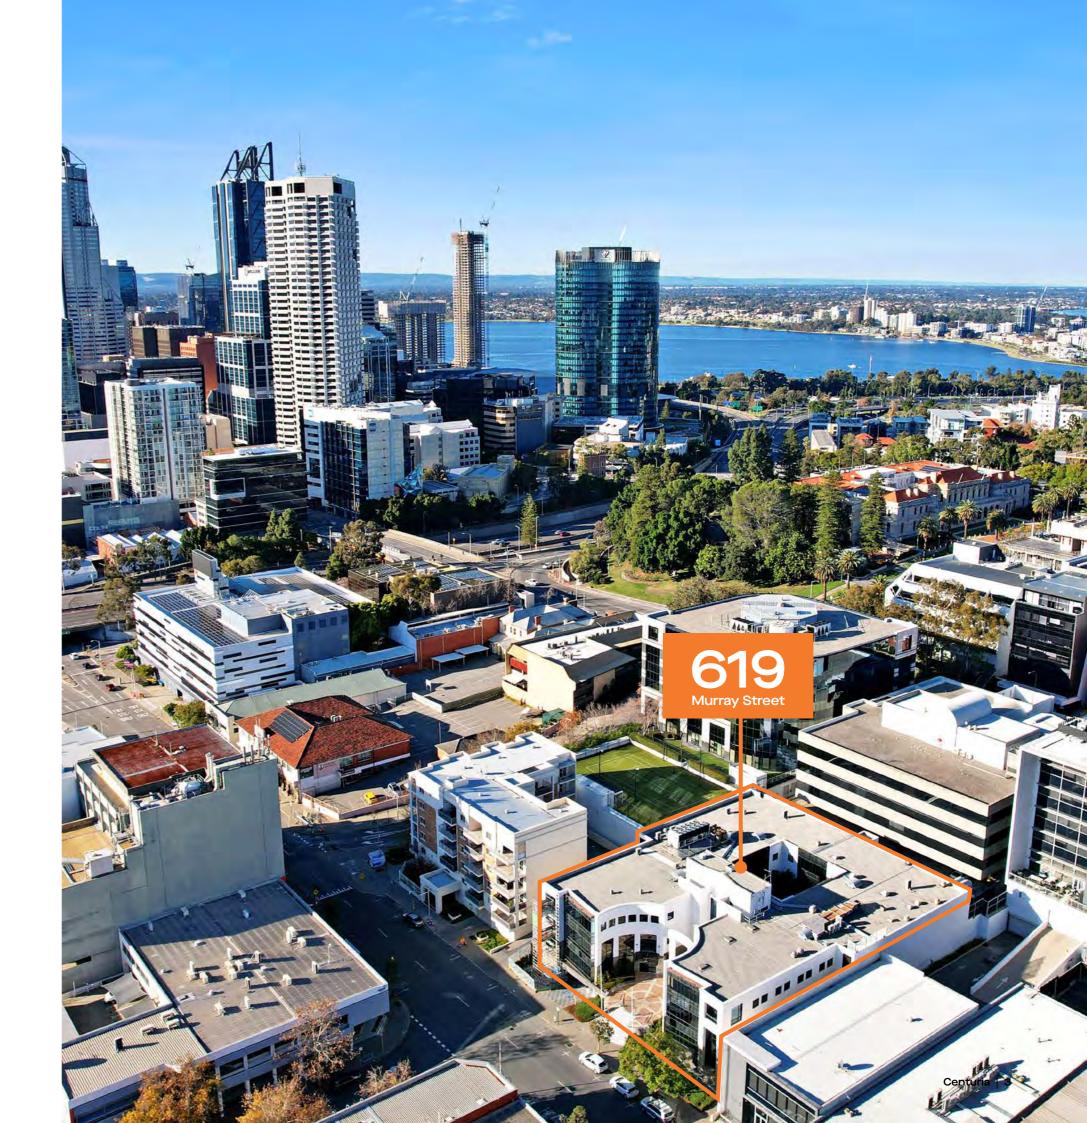

# GIG Murray Street

619 Murray Street is located in the vibrant office precinct of West Perth approximately 2km west of the Perth CBD.

Compromising a total 3,984sqm of net lettable area and in excess of 60 car bays, the building presents a unique but functional floorplate of approx. 1,328sqm, wrapping around a central courtyard.

The location offers accessibility to local West Perth amenities including Gordon Street Garage and Watertown, while still being a short walk to the Perth CBD. This location is serviced by City West and Perth train stations and various bus routes, including the free CAT buses.

# Location