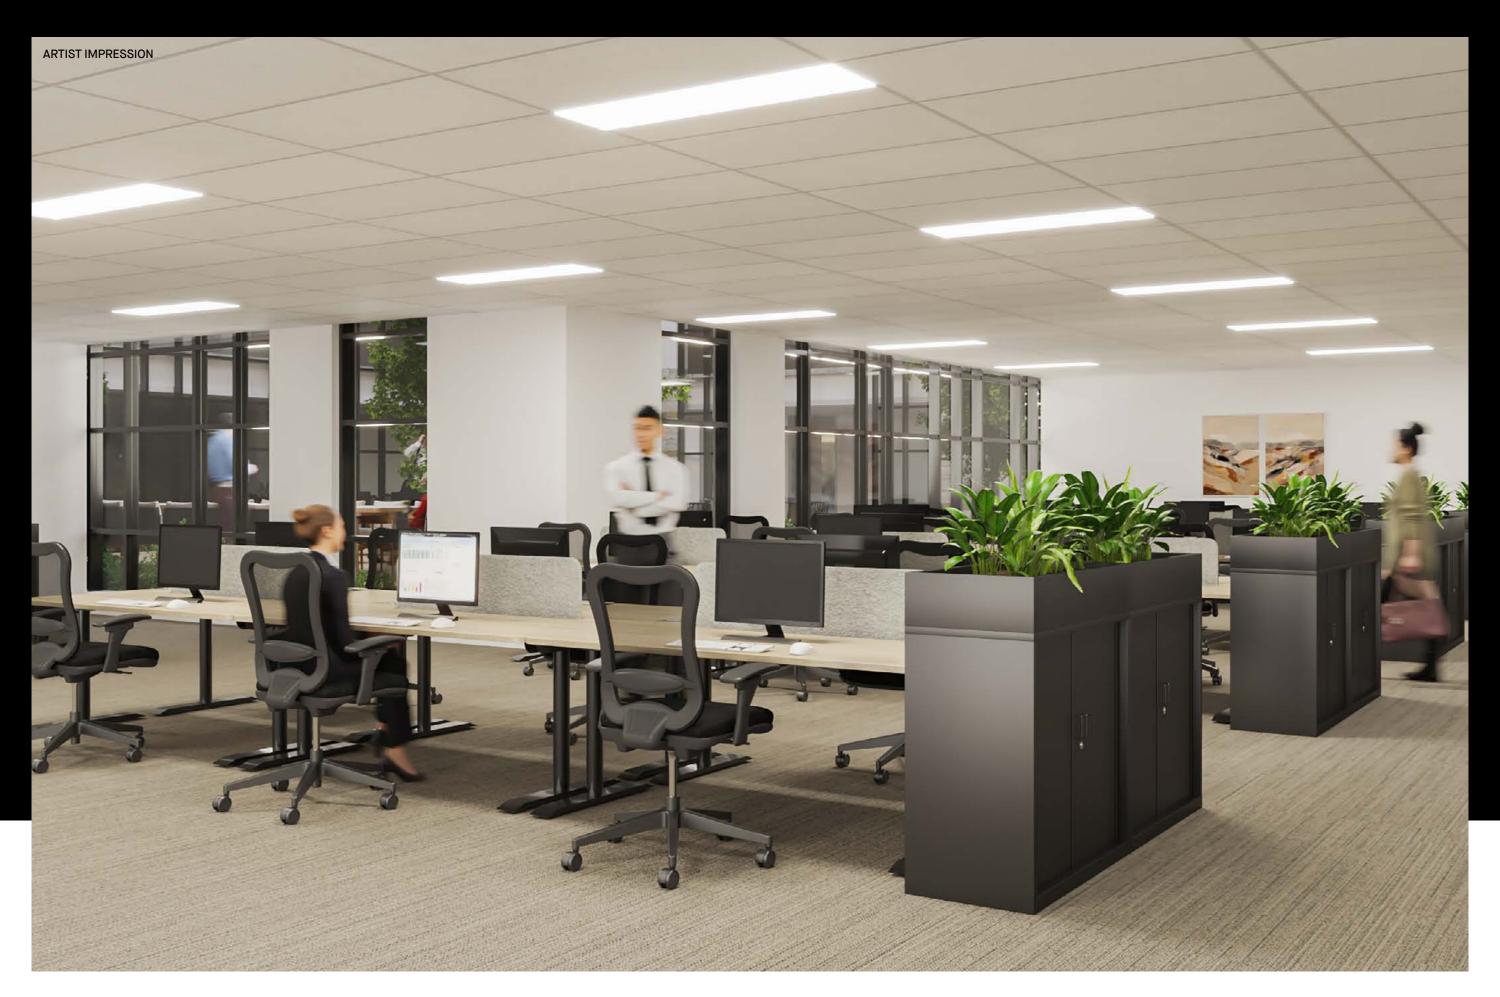

# GIG Murray Street

619 Murray Street is located in the vibrant office precinct of West Perth approximately 2km west of the Perth CBD.

Compromising a total 3,984sqm of net lettable area and in excess of 60 car bays, the building presents a unique but functional floorplate of approx. 1,328sqm, wrapping around a central courtyard.

The courtyard creates an exclusive space for tenants and allows natural light to penetrate the internal façade on each floor.

The building is well suited to whole-building tenants or the floors can be readily subdivided into quality tenancies of approx. 600sqm.

# **Building refurbishment**

A single tenant had previously occupied the entire building for over a decade before vacating in 2022.

The building has since been undergoing a significant refurbishment, which will ultimately see a total investment of in excess of \$5 million into the asset.

## **Stage 1** (PC in July 2024)

- New façade
- New lobby
- · Refurbished entry statement
- Refurbished courtyard
- · On-floor lift lobbies and bathrooms
- · On-floor mechanical services