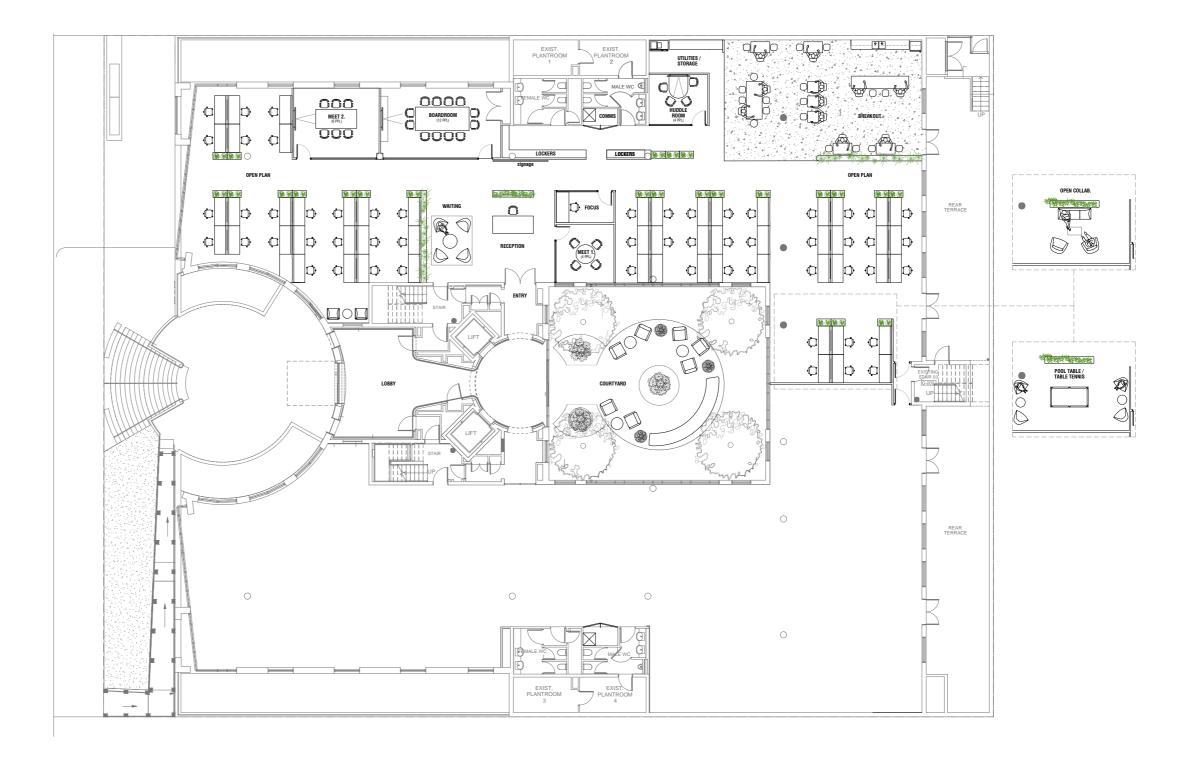

# Full floor fit out plan

129 Total work points

1,328
Approximate sqm

10.30 sqm

|                           | QTY | STAFF |
|---------------------------|-----|-------|
| Boardroom - (12 person)   | 1   |       |
| Meeting room - (4 person) | 1   |       |
| Meeting room - (6 person) | 4   |       |
| Huddle room - (4 person)  | 2   |       |
| Focus room                | 3   |       |
| Reception - waiting area  | 1   | 1     |
| Workstations (1800mm)     | 125 | 128   |
| Kitchen / breakout lounge | 2   |       |
| Collaboration lounge      | 1   |       |
| Utilities / store / comms | 2   |       |

Floorplan is indicative only.