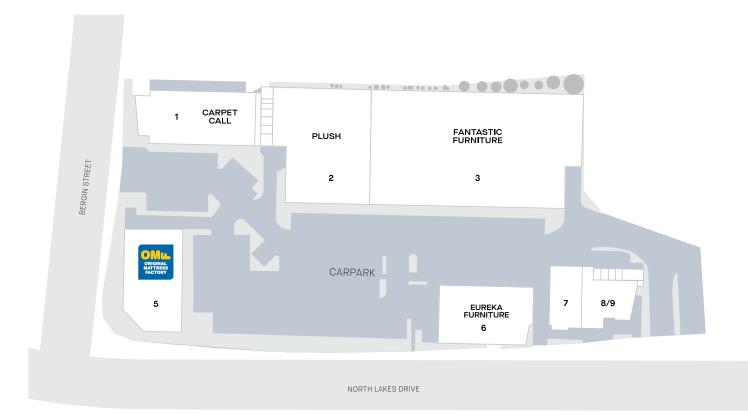

#### 56 North Lakes Drive, Northlakes QLD

| 1   | Carpet Call         | 528m²   |
|-----|---------------------|---------|
| 2   | Plush               | 702m²   |
| 3   | Fantastic Furniture | 2,200m² |
| 5   | OMF                 | 501m²   |
| 6   | Eureka Furniture    | 449m²   |
| 7   | Good Feet           | 124m²   |
| 8/9 | Fitstop             | 248m²   |
|     |                     |         |