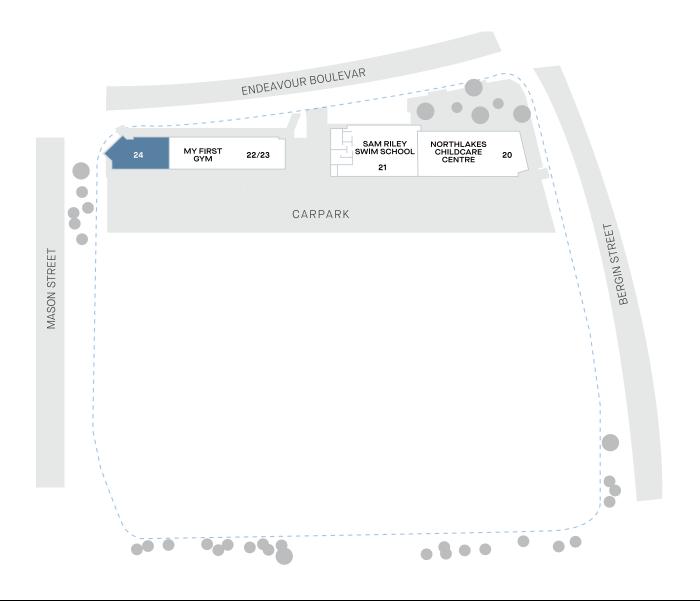

# Centuria

82 North Lakes Drive, Northlakes QLD

| 20    | North Lakes Childcare Centre | 515m² |
|-------|------------------------------|-------|
| 21    | Sam Riley's Swim School      | 482m² |
| 22/23 | My First Gym                 | 405m² |
| 24    | Vacant                       | 205m² |