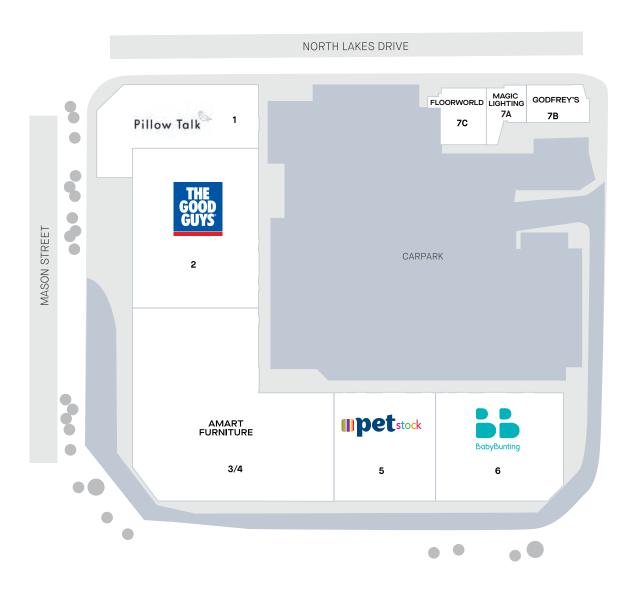

#### North Lakes (Stage 1)

| 111 | North | Lakes | Drive, | North | lakes | Qld |
|-----|-------|-------|--------|-------|-------|-----|
|     |       |       |        |       |       |     |

| 1   | Pillowtalk     | 77m²  |
|-----|----------------|-------|
| 2   | The Good Guys  | 80m²  |
| 3/4 | Super Amart    | 64m²  |
| 5   | Pet Stock      | 63m²  |
| 6   | Baby Bunting   | 30m²  |
| 7A  | Magic Lighting | 199m² |
| 7B  | Godfreys       | 260m² |
| 7C  | Floorworld     | 310m² |
|     |                |       |