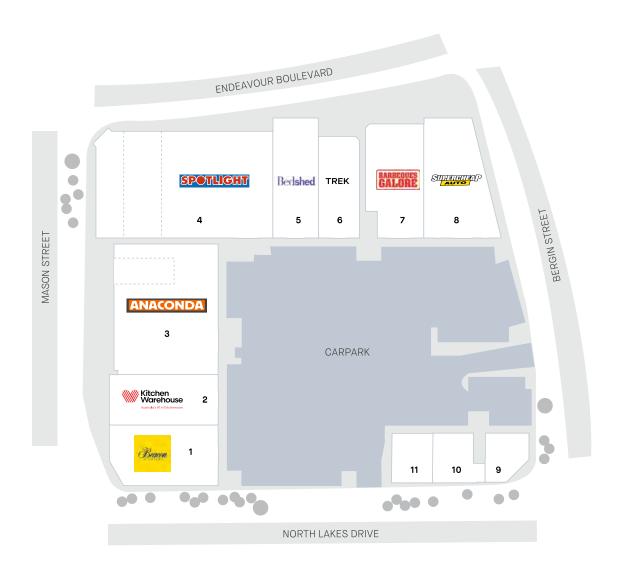

#### 82 North Lakes Drive, Northlakes QLD

| 1  | Beacon Lighting    | 867m²   |
|----|--------------------|---------|
| 2  | Kitchen Warehouse  | 740m²   |
| 3  | Anaconda           | 1,907m² |
| 4  | Spotlight          | 2,562m² |
| 5  | Bedshed            | 738m²   |
| 6  | Trek               | 560m²   |
| 7  | BBQ Galore         | 848m²   |
| 8  | Super Cheap Auto   | 1,002m² |
| 9  | Carpet Court       | 261m²   |
| 10 | Outdoor Living     | 299m²   |
| 11 | Kitchen Connection | 278m²   |
|    |                    |         |