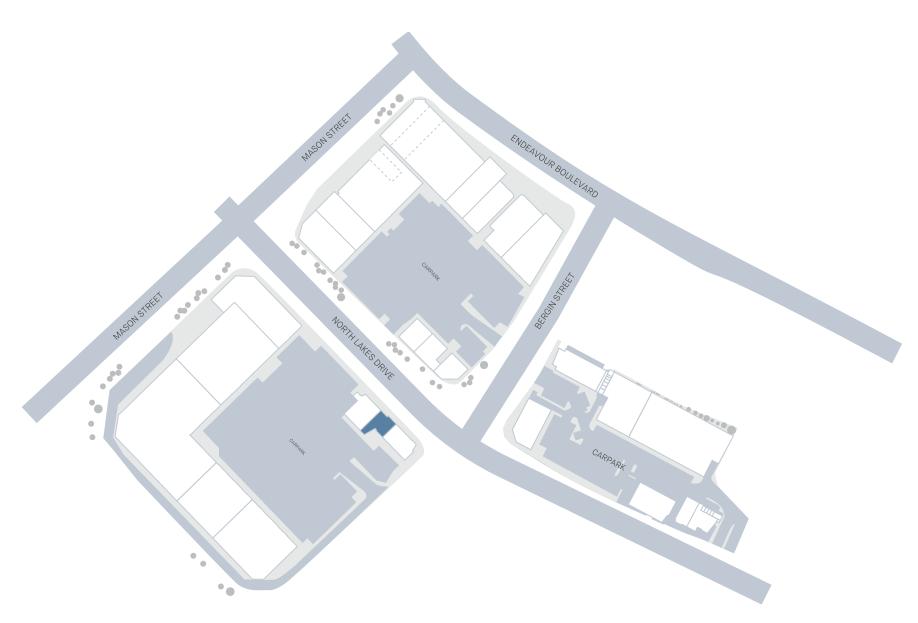

#### **North Lakes**

Centuria

111 North Lakes Drive, Northlakes Qld

#### North Lakes (Stage 1)

| 111 | North | Lakes | Drive, | North | lakes | Qld |
|-----|-------|-------|--------|-------|-------|-----|
|     |       |       |        |       |       |     |

| 1   | Pillowtalk     | 77m²  |
|-----|----------------|-------|
| 2   | The Good Guys  | 80m²  |
| 3/4 | Super Amart    | 64m²  |
| 5   | Pet Stock      | 63m²  |
| 6   | Baby Bunting   | 30m²  |
| 7A  | Magic Lighting | 199m² |
| 7B  | Godfreys       | 260m² |
| 7C  | Floorworld     | 310m² |
|     |                |       |