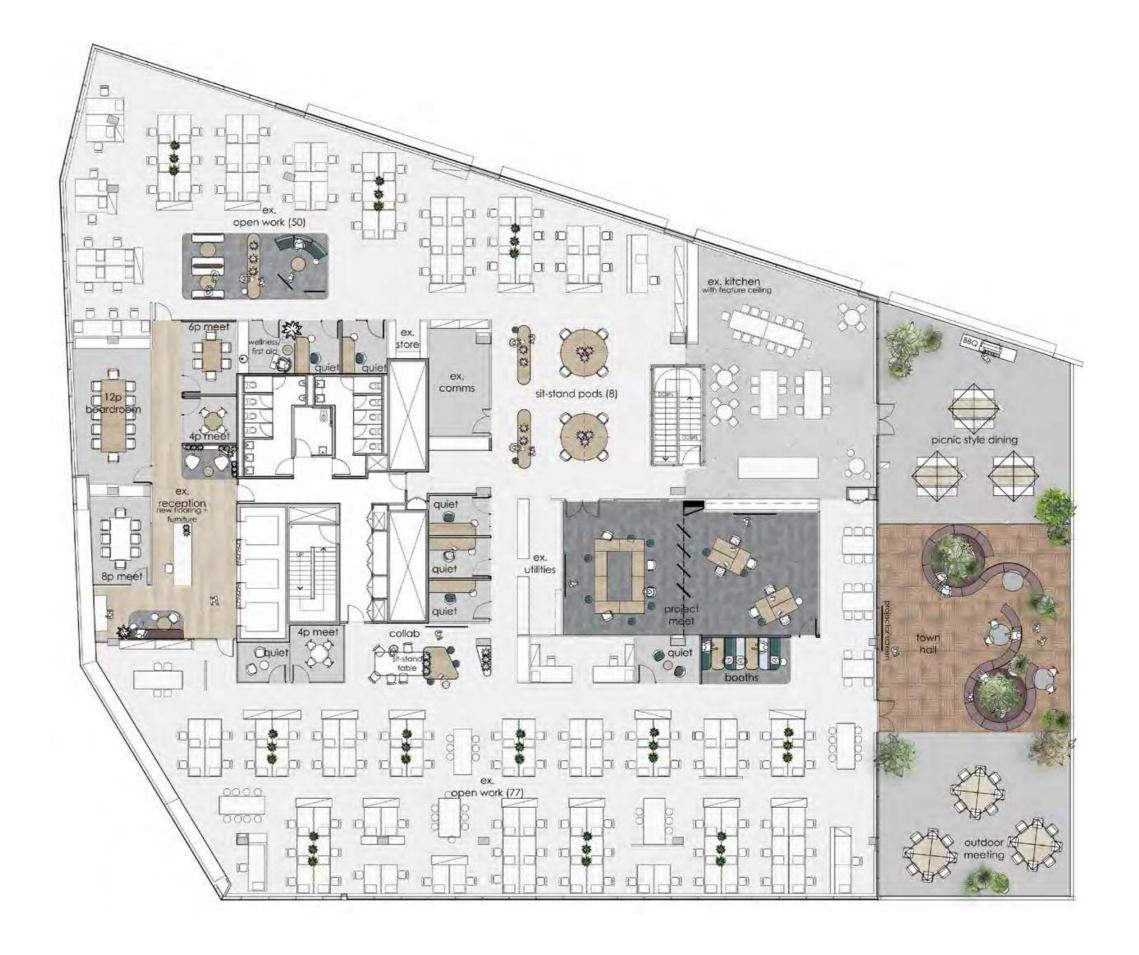

## Level 4

| Total area (m²)       | 1,579 |
|-----------------------|-------|
| Total number of staff | 136   |
| Density (persons/m²)  | 11.6  |
| Workstations          | 134   |
| Reception/waiting     | 1     |
| Meeting rooms         | 6     |
| Quiet rooms           | 6     |
| Kitchen/breakout      | 1     |
| Comms                 | 1     |
|                       |       |