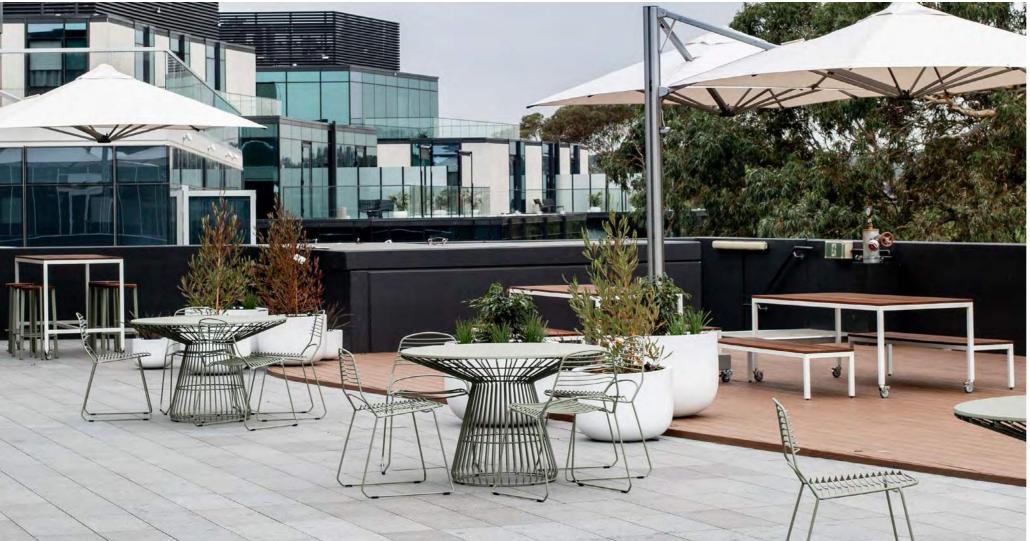

Level 4



## Level 4

| Total area (m²)       | 1,579 |
|-----------------------|-------|
| Total number of staff | 136   |
| Density (persons/m²)  | 11.6  |
| Workstations          | 134   |
| Reception/waiting     | 1     |
| Meeting rooms         | 6     |
| Quiet rooms           | 6     |
| Kitchen/breakout      | 1     |
| Comms                 | 1     |
|                       |       |

























## For current leasing availability including floor details and contact details



Confidentiality - The terms of this lease proposal and the negotiations between the parties are strictly confidential. Disclaimer - This report has been prepared by Centuria Property Funds (ABN 11 086 553 639) (Centuria) and does not constitute a contract of sale or lease. It is intended only as a guide and an aid to further investigation by the prospective tenant. Prospective tenants accept this document on the condition that they will make their own enquiries and obtain their own independent advice in order to verify the accuracy of the information presented in this document. The content of this document has been derived, in part, from sources other than Centuria and may be based on assumptions. In p