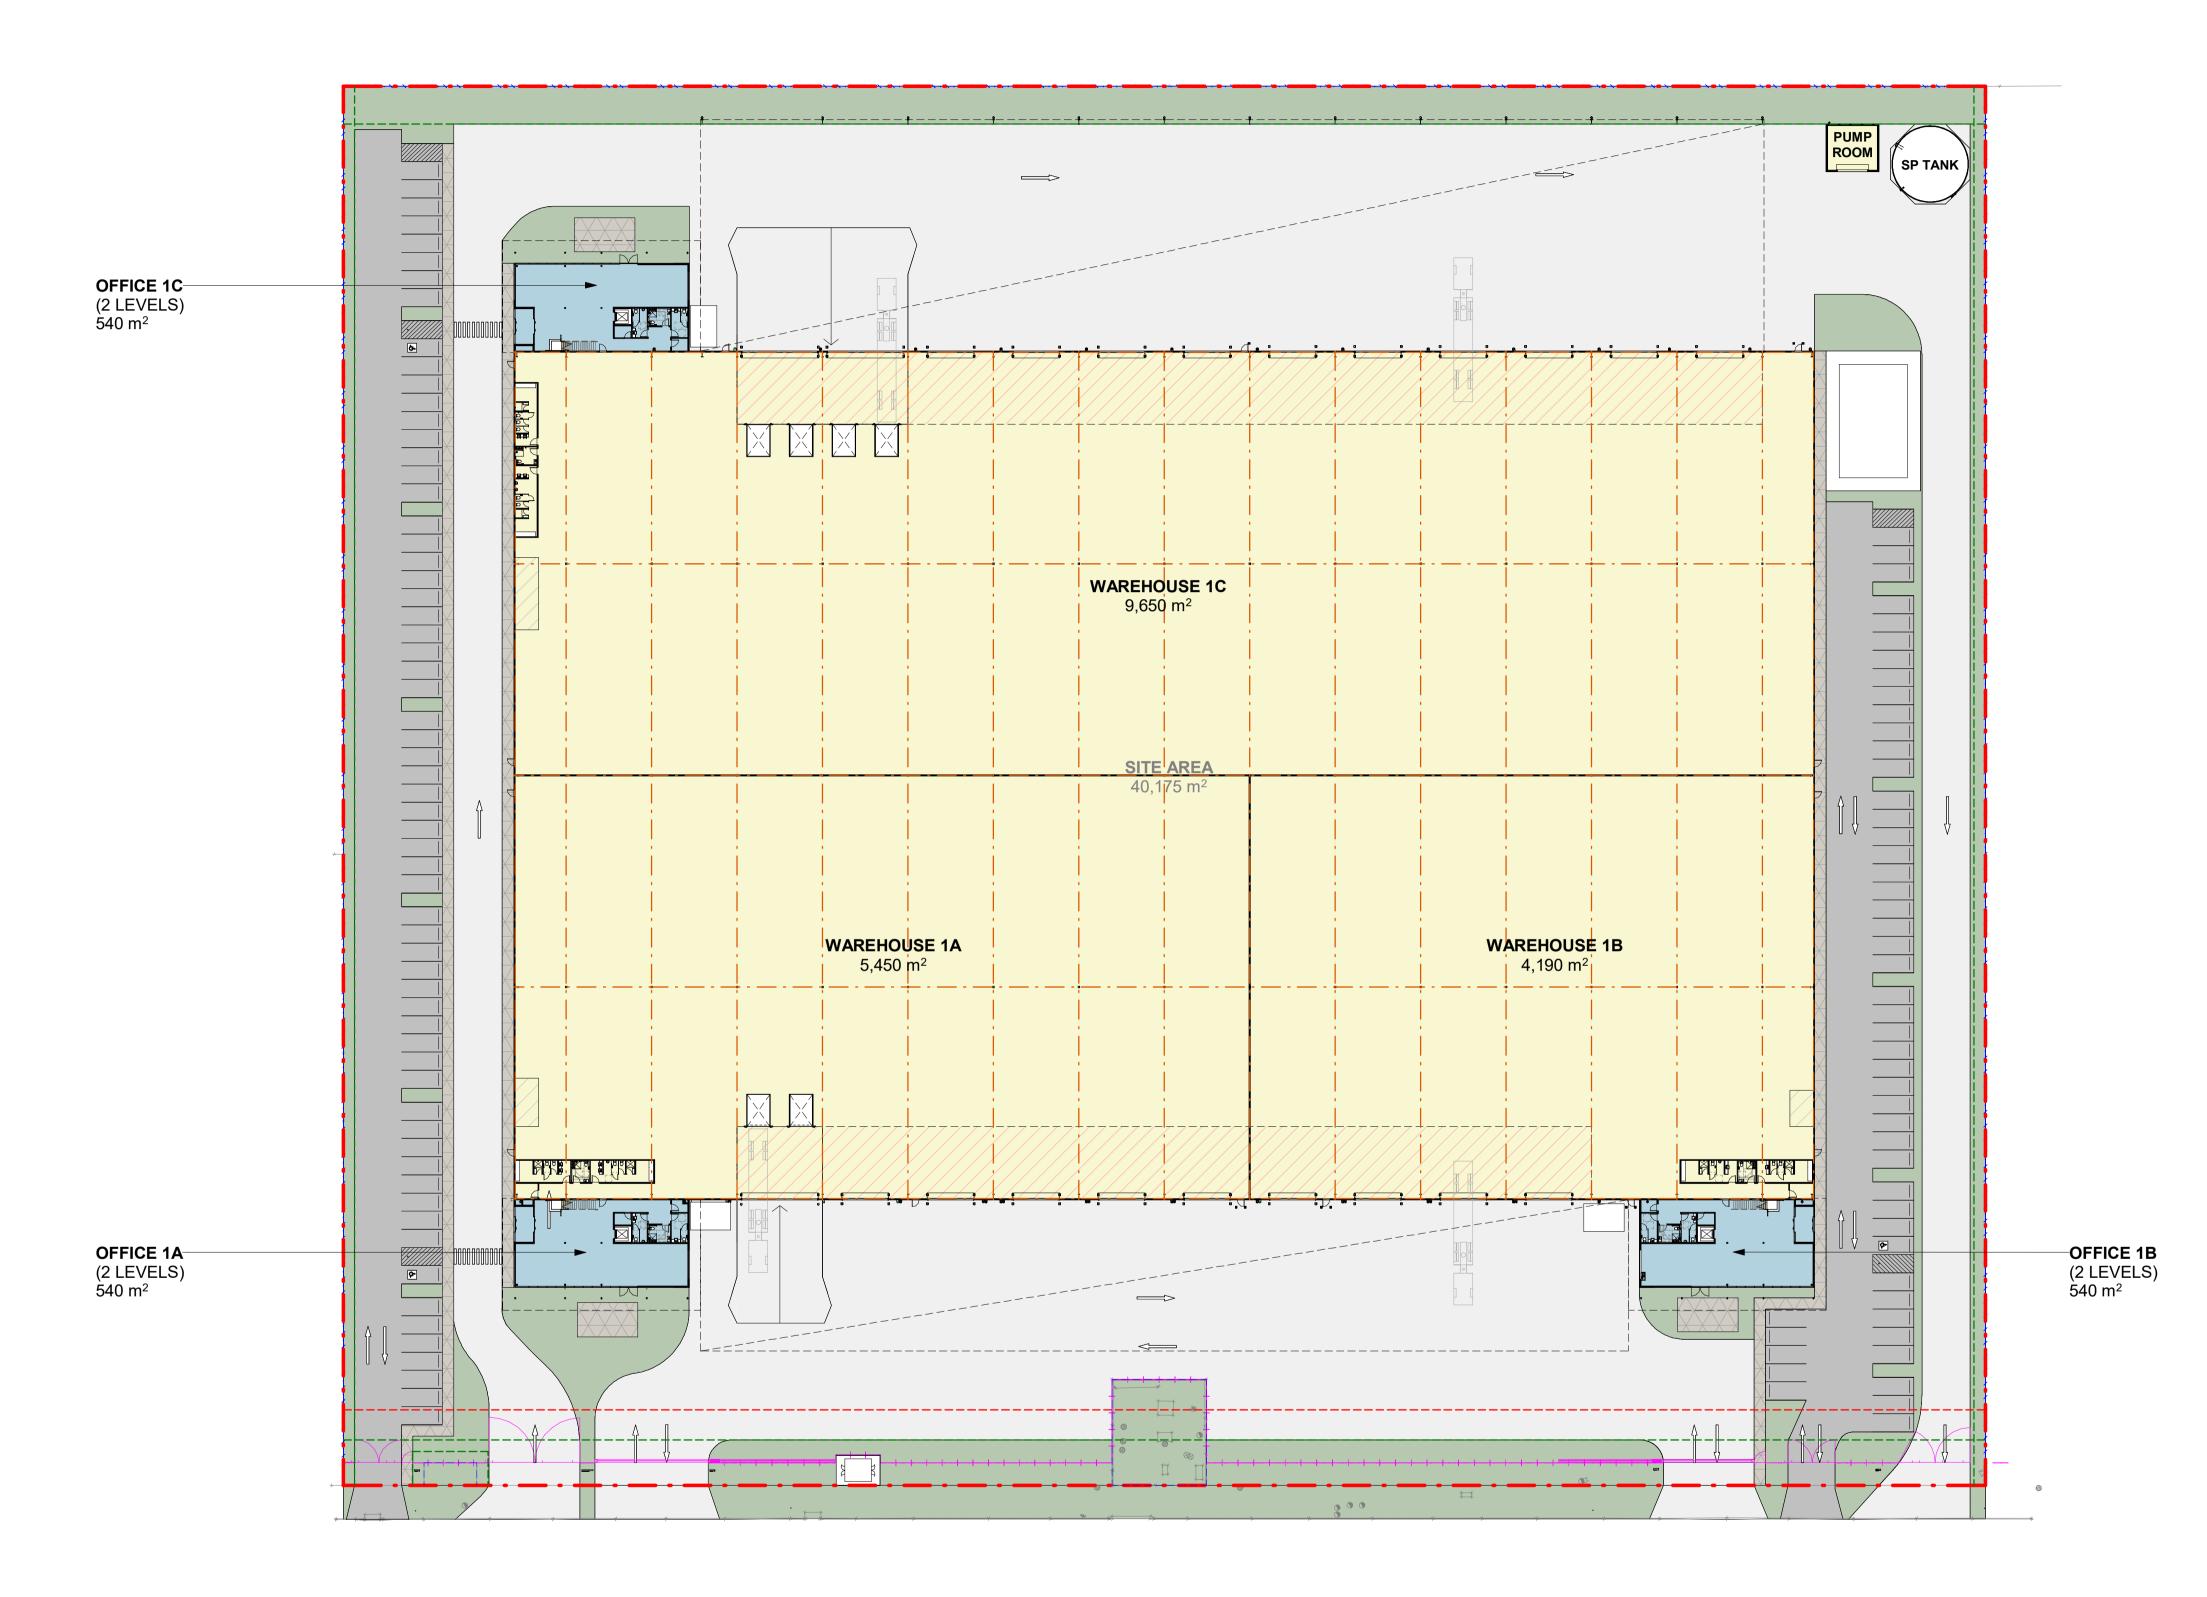

MIRAGE ROAD

| SITE AREA (APP<br>LANDSCAPING (<br>(INCLUDES OUT)                                                                                                                                              | @ 10% MIN.                                                                                                                                                        | 40,175 m<br>3,720 m                                                                              |
|------------------------------------------------------------------------------------------------------------------------------------------------------------------------------------------------|-------------------------------------------------------------------------------------------------------------------------------------------------------------------|--------------------------------------------------------------------------------------------------|
| BUILDING AREA                                                                                                                                                                                  | S                                                                                                                                                                 |                                                                                                  |
| WAREHOUSE 1A<br>WAREHOUSE 1E<br>WAREHOUSE 1C                                                                                                                                                   | 3                                                                                                                                                                 | 5,450 m<br>4,190 m<br>9,650 m                                                                    |
| OFFICE 1A<br>OFFICE 1B<br>OFFICE 1C                                                                                                                                                            |                                                                                                                                                                   | 540 m<br>540 m<br>540 m                                                                          |
| NET BUILDING A                                                                                                                                                                                 | REAS                                                                                                                                                              | 20,910 m                                                                                         |
| TOTAL PARKING<br>DDA PARKING (II                                                                                                                                                               |                                                                                                                                                                   | 113 SPACES<br>(3 SPACES                                                                          |
|                                                                                                                                                                                                | SITE BOUNDA                                                                                                                                                       | RY                                                                                               |
|                                                                                                                                                                                                | BUILDING SET                                                                                                                                                      | BACK                                                                                             |
|                                                                                                                                                                                                | LANDSCAPE S                                                                                                                                                       | ETBACK                                                                                           |
|                                                                                                                                                                                                | EASEMENT                                                                                                                                                          |                                                                                                  |
|                                                                                                                                                                                                | FNC-1: 2.1 M P                                                                                                                                                    | ALISADE FENCE                                                                                    |
|                                                                                                                                                                                                | FNC-2: 2.1 M C                                                                                                                                                    | HAINWIRE FENCE                                                                                   |
|                                                                                                                                                                                                | WAREHOUSE                                                                                                                                                         |                                                                                                  |
|                                                                                                                                                                                                | OFFICE                                                                                                                                                            |                                                                                                  |
|                                                                                                                                                                                                | LOADING ZON                                                                                                                                                       | E                                                                                                |
|                                                                                                                                                                                                | HEAVY DUTY I                                                                                                                                                      | PAVEMENT                                                                                         |
|                                                                                                                                                                                                | LIGHT DUTY P                                                                                                                                                      | AVEMENT                                                                                          |
|                                                                                                                                                                                                | PEDESTRIAN I                                                                                                                                                      | PAVEMENT                                                                                         |
|                                                                                                                                                                                                | OUTDOOR AR<br>PAVEMENT                                                                                                                                            | EA PERMEABLE                                                                                     |
|                                                                                                                                                                                                | LANDSCAPING                                                                                                                                                       | 3                                                                                                |
|                                                                                                                                                                                                | TREE TO BE R                                                                                                                                                      | REMOVED                                                                                          |
| ABBREVIAT                                                                                                                                                                                      | ION                                                                                                                                                               |                                                                                                  |
| DP<br>FE<br>G-SL<br>G-SW<br>G-SWD<br>MRF<br>RSD<br>DL<br>MHE<br>SP                                                                                                                             | DOWN PIPE<br>FIRE EXIT DOOF<br>GATE (SLIDING)<br>GATE SINGLE (S<br>GATE DOUBLE (<br>MECHANICAL RO<br>ROLLER SHUTTE<br>DOCK LEVELLEF<br>MATERIAL HANE<br>SPRINKLER | WING)<br>SWING)<br>DOF FAN<br>ER DOOR                                                            |
| NOTES                                                                                                                                                                                          |                                                                                                                                                                   |                                                                                                  |
| <ol> <li>ALL LEVELS<br/>SHOULD BE<br/>ENG. DWGS<br/>WORKS AND</li> <li>ALL LANDSO<br/>ARCHITECT</li> <li>ALL INFORM<br/>DESIGN AND</li> <li>ALL MEASUN<br/>STRUCTURE<br/>TO BE CONF</li> </ol> | 5 FOR FINAL LEVE<br>D EXCAVATION.<br>CAPING TO LANDS                                                                                                              | ICTION WITH CIVIL<br>LS OF ALL EARTH<br>ICAPE<br>TO DETAILED<br>NPUT.<br>STING<br>MATE ONLY, AND |
| 0m 10m                                                                                                                                                                                         | 20m 30n                                                                                                                                                           |                                                                                                  |
| SCALE BAR 1:50                                                                                                                                                                                 | 00 @ A1 ; 1                                                                                                                                                       | : 1000 @ A3                                                                                      |
| Drawing Title                                                                                                                                                                                  |                                                                                                                                                                   |                                                                                                  |
|                                                                                                                                                                                                |                                                                                                                                                                   | IS                                                                                               |
| SHEET NUMBER                                                                                                                                                                                   |                                                                                                                                                                   |                                                                                                  |