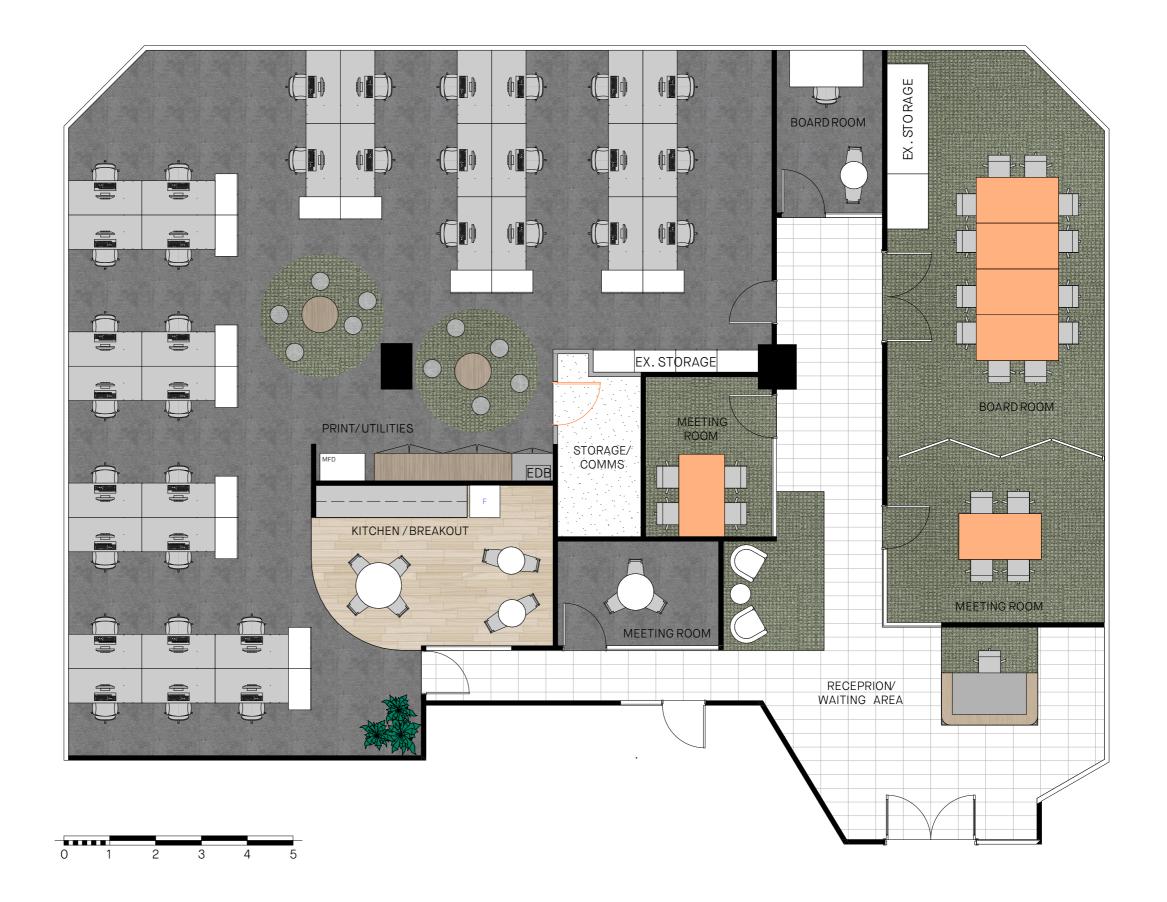

## Suite 3.01 floor plan

344.8 sqm

Floor plan is indicative only

60 Marcus Clarke Street, Canberra ACT

For current leasing availability including floor specs and contact details, please visit our website.