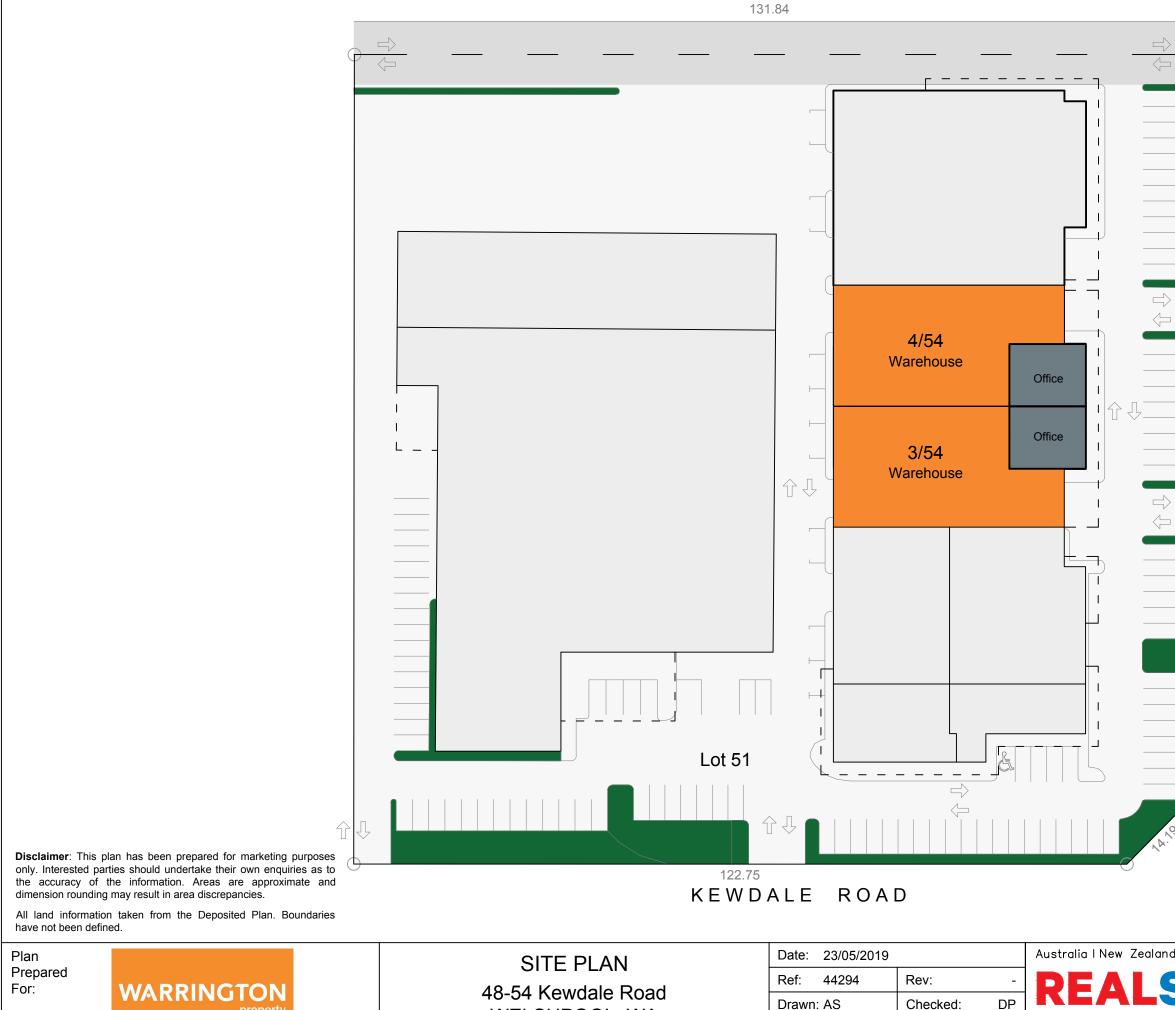

**Disclaimer**: This plan has been prepared for marketing purposes only. Interested parties should undertake their own enquiries as to the accuracy of the information. Areas are approximate and dimension rounding may result in area discrepancies.

All land information taken from the Deposited Plan. Boundaries have not been defined.

| Plan<br>Prepared<br>For: |                                  | SITE PLAN<br>48-54 Kewdale Road<br>WELSHPOOL, WA | Date: 23/05/2019   |          |    | Australia   New Zealand |
|--------------------------|----------------------------------|--------------------------------------------------|--------------------|----------|----|-------------------------|
|                          |                                  |                                                  | Ref: 44294         | Rev:     | А  |                         |
|                          |                                  |                                                  | Drawn: AS          | Checked: | DP |                         |
|                          | informed   invested   integrated |                                                  | Scale: 1:1000 @ A3 | Sheet:   | 1  | Start confident.        |

48-54 Kewdale Road WELSHPOOL, WA

Drawn: AS Checked: Scale: 1:600 @ A3 | Sheet:

2

www.realserve.com.au