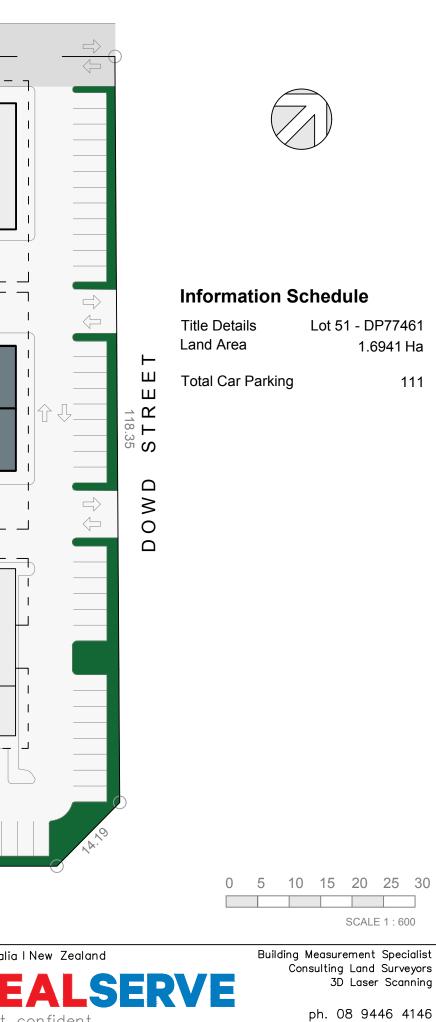

## Information Schedule

| Title Details<br>Land Area | Lot 51 - DP77461<br>1.6941 Ha |
|----------------------------|-------------------------------|
| Total Car Parking          | 111                           |
| Title Details<br>Land Area | Lot 52 - DP77461<br>9,663 m²  |
| Total Car Parking          | 31                            |
| Title Details<br>Land Area | Lot 53 - DP77461<br>1.2117 Ha |
| Total Car Parking          | 58                            |
|                            |                               |