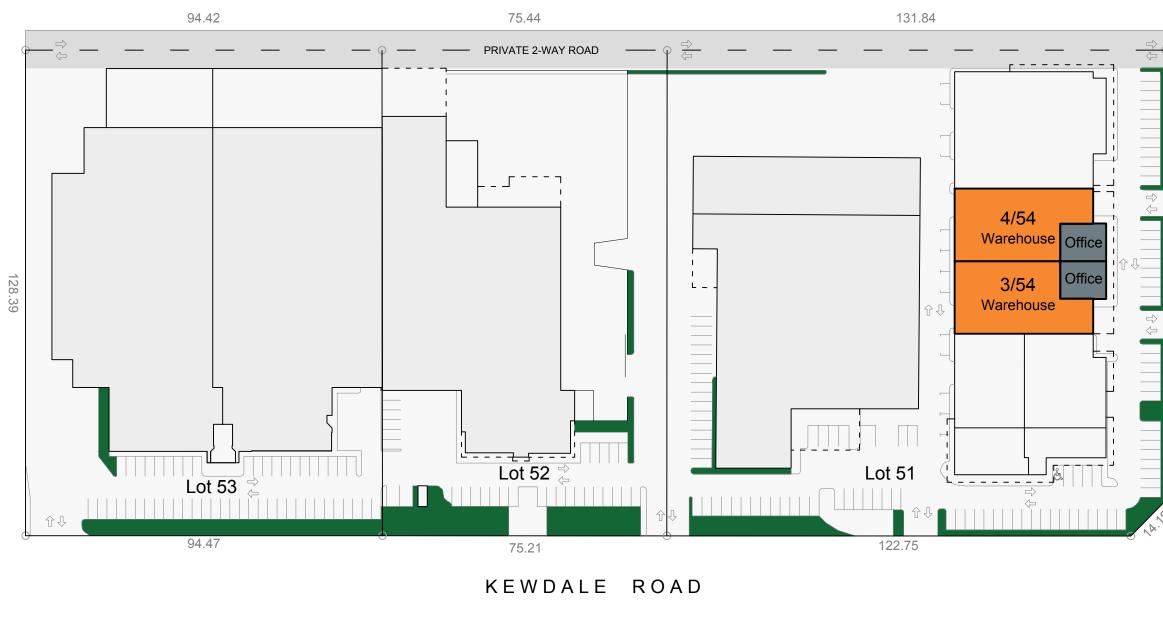

**Disclaimer**: This plan has been prepared for marketing purposes only. Interested parties should undertake their own enquiries as to the accuracy of the information. Areas are approximate and dimension rounding may result in area discrepancies.

All land information taken from the Deposited Plan. Boundaries have not been defined.

| Plan<br>Prepared<br>For: |                                  | SITE PLAN<br>48-54 Kewdale Road<br>WELSHPOOL, WA | Date: 23/05/2019   |          |    | Australia   New Zealand |
|--------------------------|----------------------------------|--------------------------------------------------|--------------------|----------|----|-------------------------|
|                          |                                  |                                                  | Ref: 44294         | Rev:     | А  |                         |
|                          |                                  |                                                  | Drawn: AS          | Checked: | DP |                         |
|                          | informed   invested   integrated |                                                  | Scale: 1:1000 @ A3 | Sheet:   | 1  | Start confident.        |

## Information Schedule

| Title Details<br>Land Area | Lot 51 - DP77461<br>1.6941 Ha |
|----------------------------|-------------------------------|
| Total Car Parking          | 111                           |
| Title Details<br>Land Area | Lot 52 - DP77461<br>9,663 m²  |
| Total Car Parking          | 31                            |
| Title Details<br>Land Area | Lot 53 - DP77461<br>1.2117 Ha |
| Total Car Parking          | 58                            |
|                            |                               |