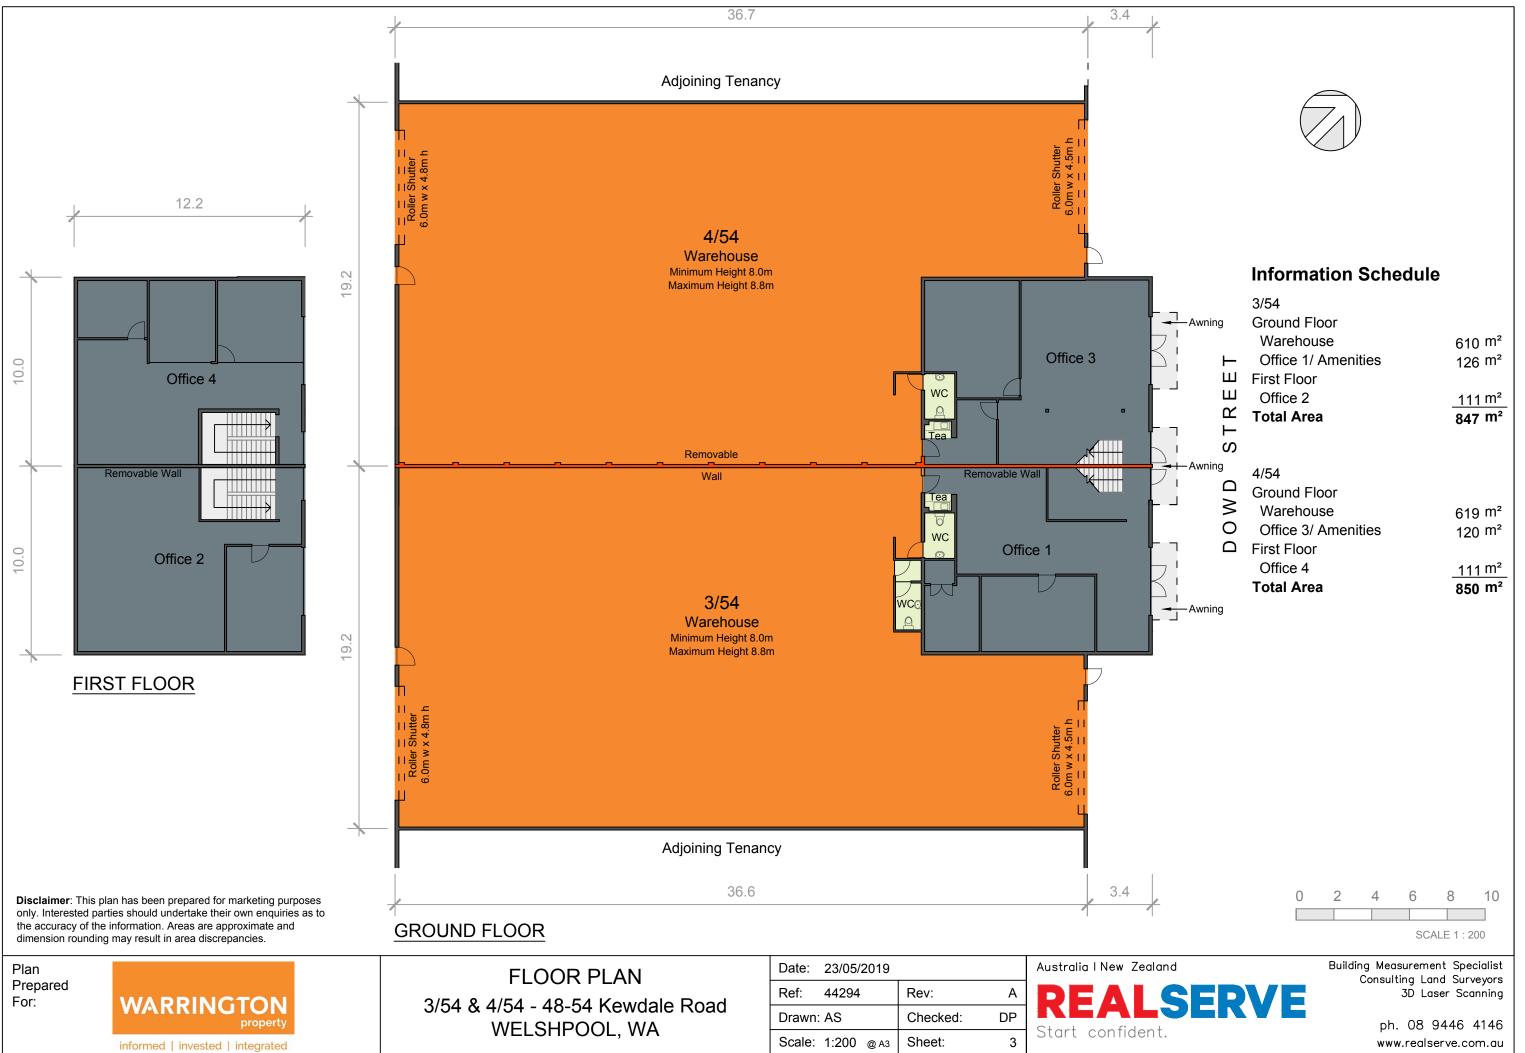

77461<br>1.6941 Ha |
|----------------------------|-------------------------------|
| Total Car Parking          | 111                           |
| Title Details<br>Land Area | Lot 52 - DP77461<br>9,663 m²  |
| Total Car Parking          | 31                            |
| Title Details<br>Land Area | Lot 53 - DP77461<br>1.2117 Ha |
| Total Car Parking          | 58                            |
|                            |                               |

0 10 20 30 40 50 SCALE 1 : 1000 Building Measurement Specialist Consulting Land Surveyors 3D Laser Scanning ph. 08 9446 4146 www.realserve.com.au

н Ш

Ш

 $\simeq$ 

 $\vdash$ 

S

D O M D



informed | invested | integrated

48-54 Kewdale Road WELSHPOOL, WA

Drawn: AS Checked: Scale: 1:600 @ A3 | Sheet:



2



www.realserve.com.au